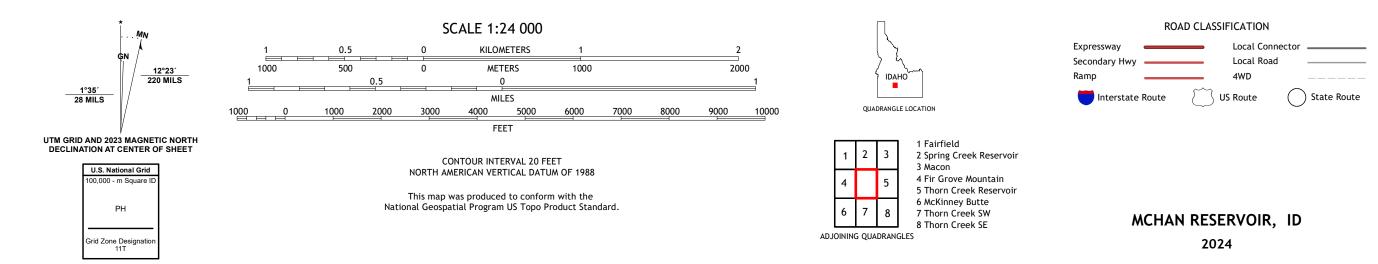

## U.S. DEPARTMENT OF THE INTERIOR U.S. GEOLOGICAL SURVEY

MCHAN RESERVOIR QUADRANGLE IDAHO 7.5-MINUTE SERIES

**Produced by the United States Geological Survey** North American Datum of 1983 (NAD83) World Geodetic System of 1984 (WGS84). Projection and 1 000-meter grid:Universal Transverse Mercator, Zone 11T This map is not a legal document. Boundaries may be generalized for this map scale. Private lands within government reservations may not be shown. Obtain permission before entering private lands.

Imagery......NAIP, July 2019 - July 2019 Roads......ORIS, 1979 - 2021 Hydrography......National Hydrography Dataset, 2002 - 2023 Contours.....Multiple sources; see metadata file 2021 - 2022 Public Land Survey System......BLM, 2019 Wetlands.....BLM, 2019