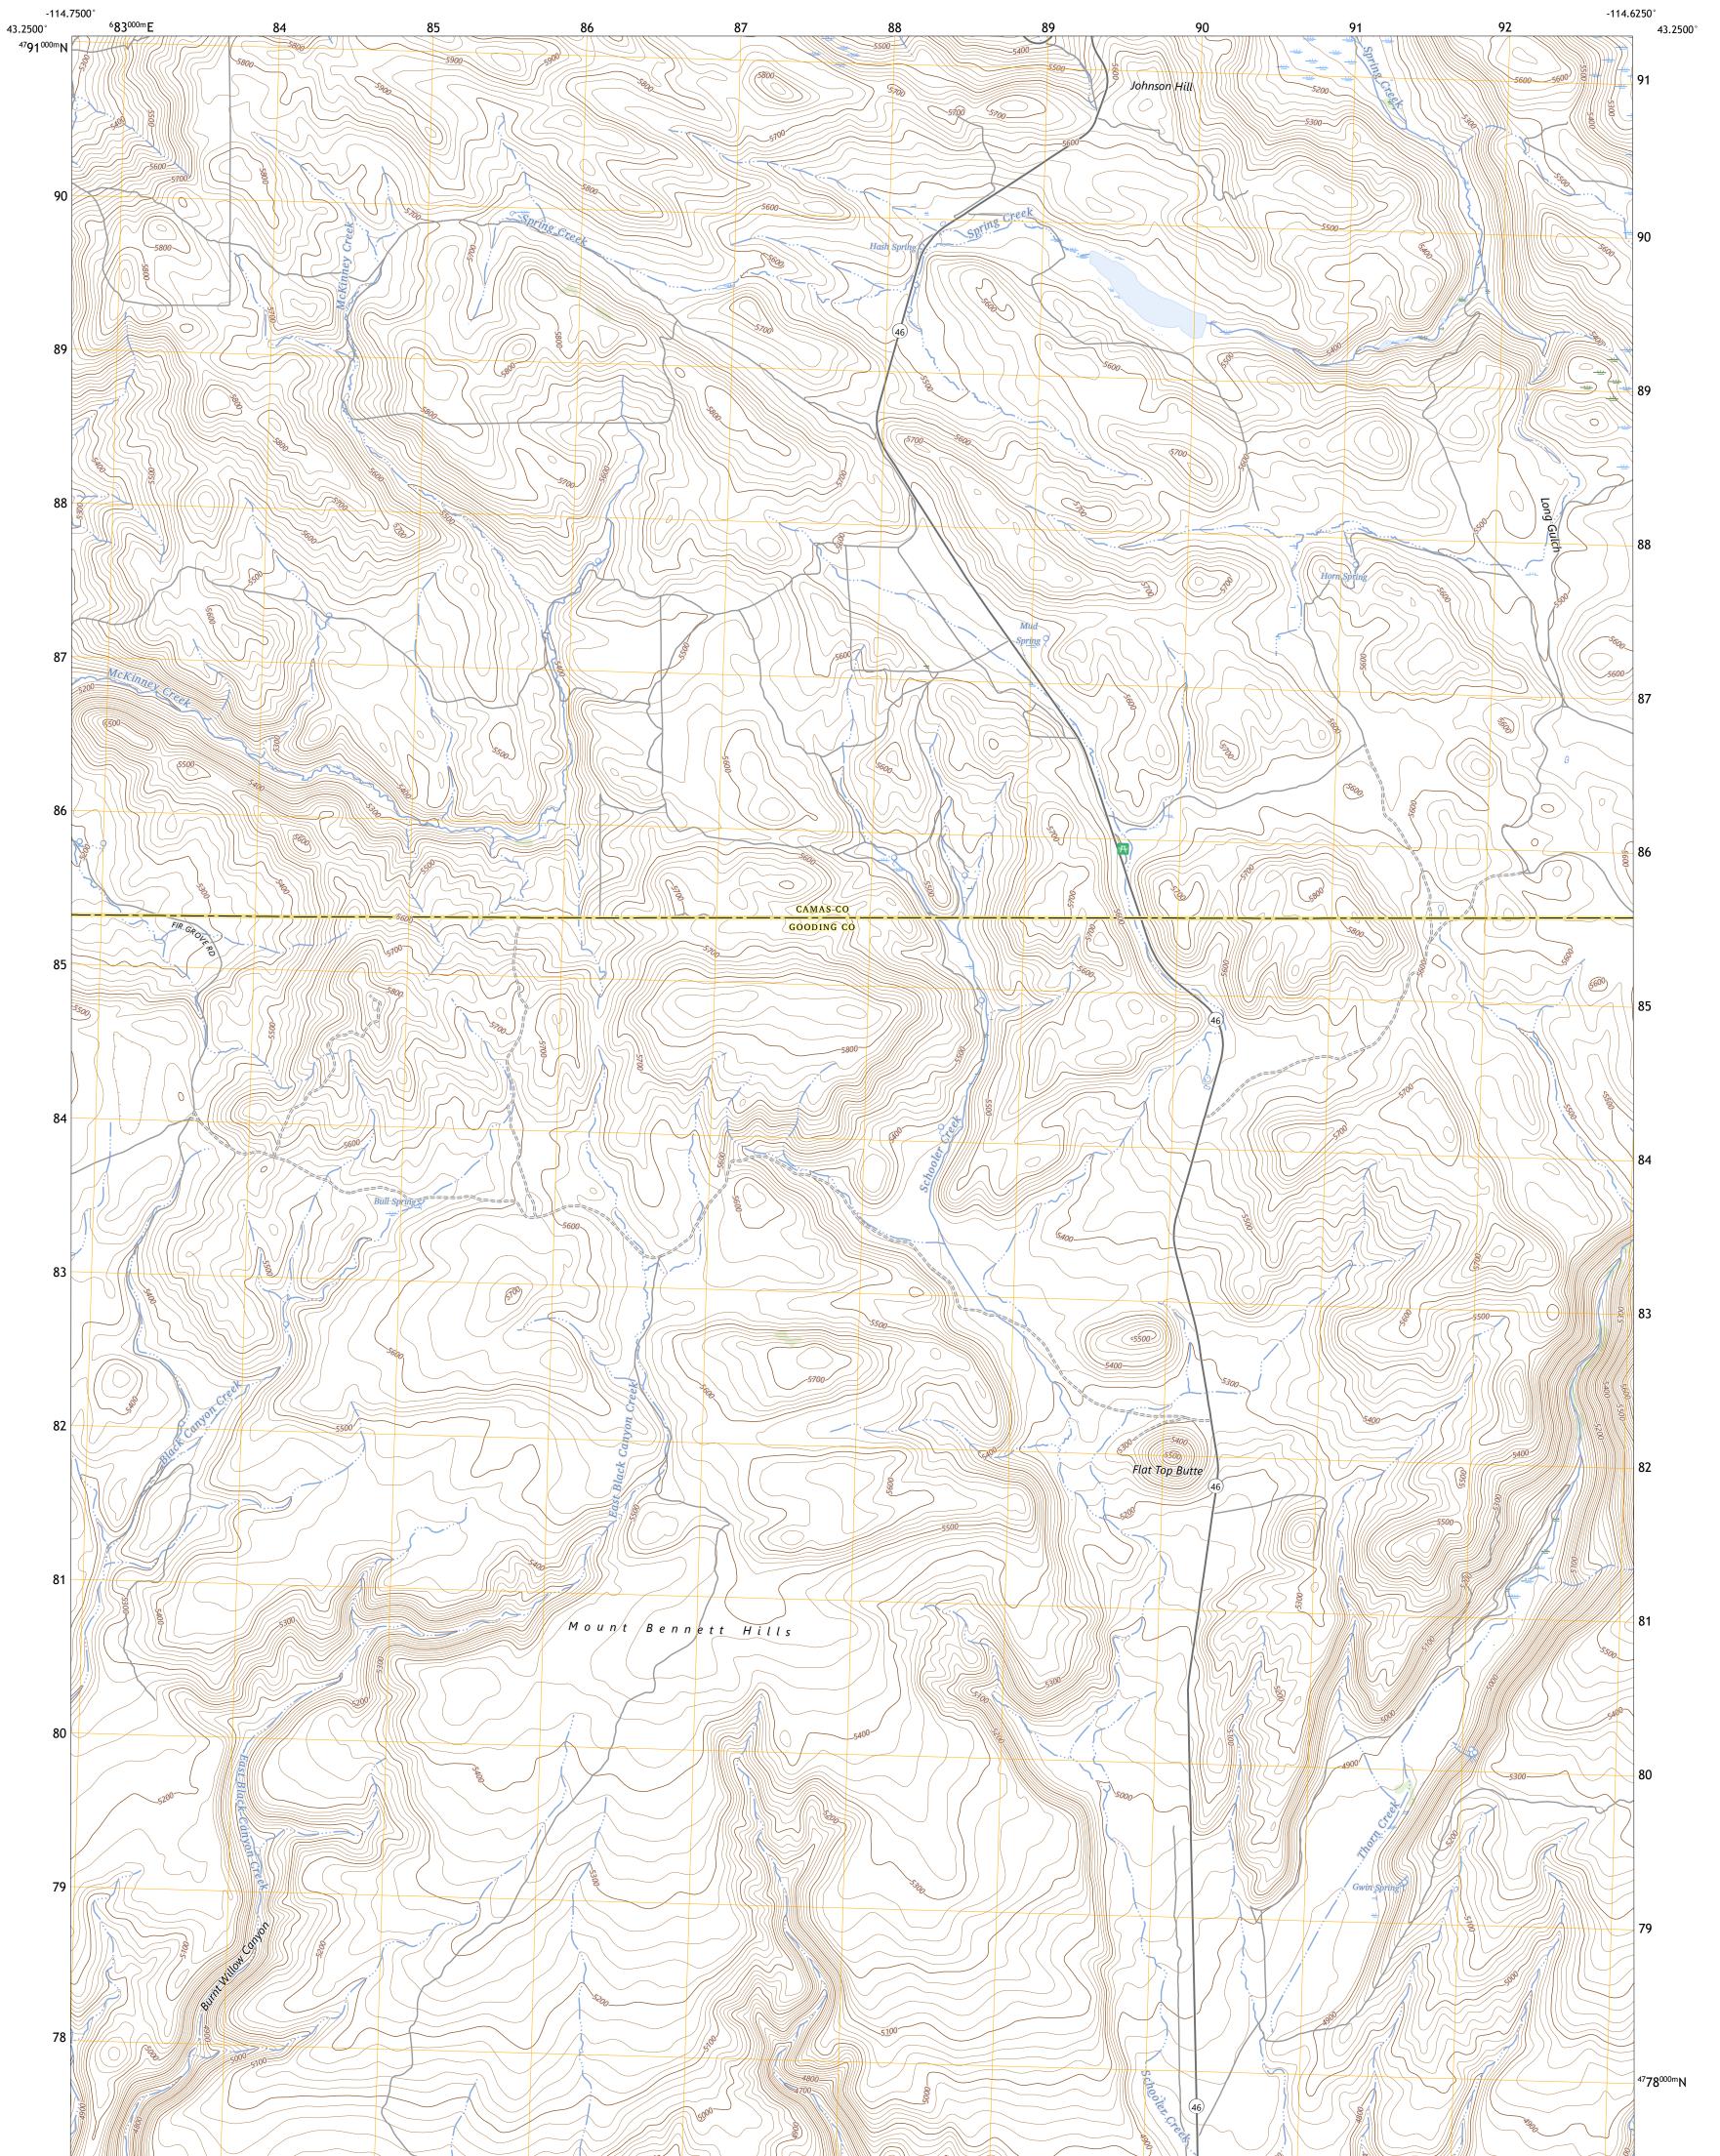

## U.S. DEPARTMENT OF THE INTERIOR U.S. GEOLOGICAL SURVEY

MCHAN RESERVOIR QUADRANGLE IDAHO 7.5-MINUTE SERIES

**Produced by the United States Geological Survey** North American Datum of 1983 (NAD83) World Geodetic System of 1984 (WGS84). Projection and 1 000-meter grid:Universal Transverse Mercator, Zone 11T This map is not a legal document. Boundaries may be generalized for this map scale. Private lands within government reservations may not be shown. Obtain permission before entering private lands.

Imagery......NAIP, July 2019 - July 2019 Roads......ORIS, 1979 - 2021 Hydrography......National Hydrography Dataset, 2002 - 2023 Contours.....Multiple sources; see metadata file 2021 - 2022 Public Land Survey System......BLM, 2019 Wetlands.....BLM, 2019