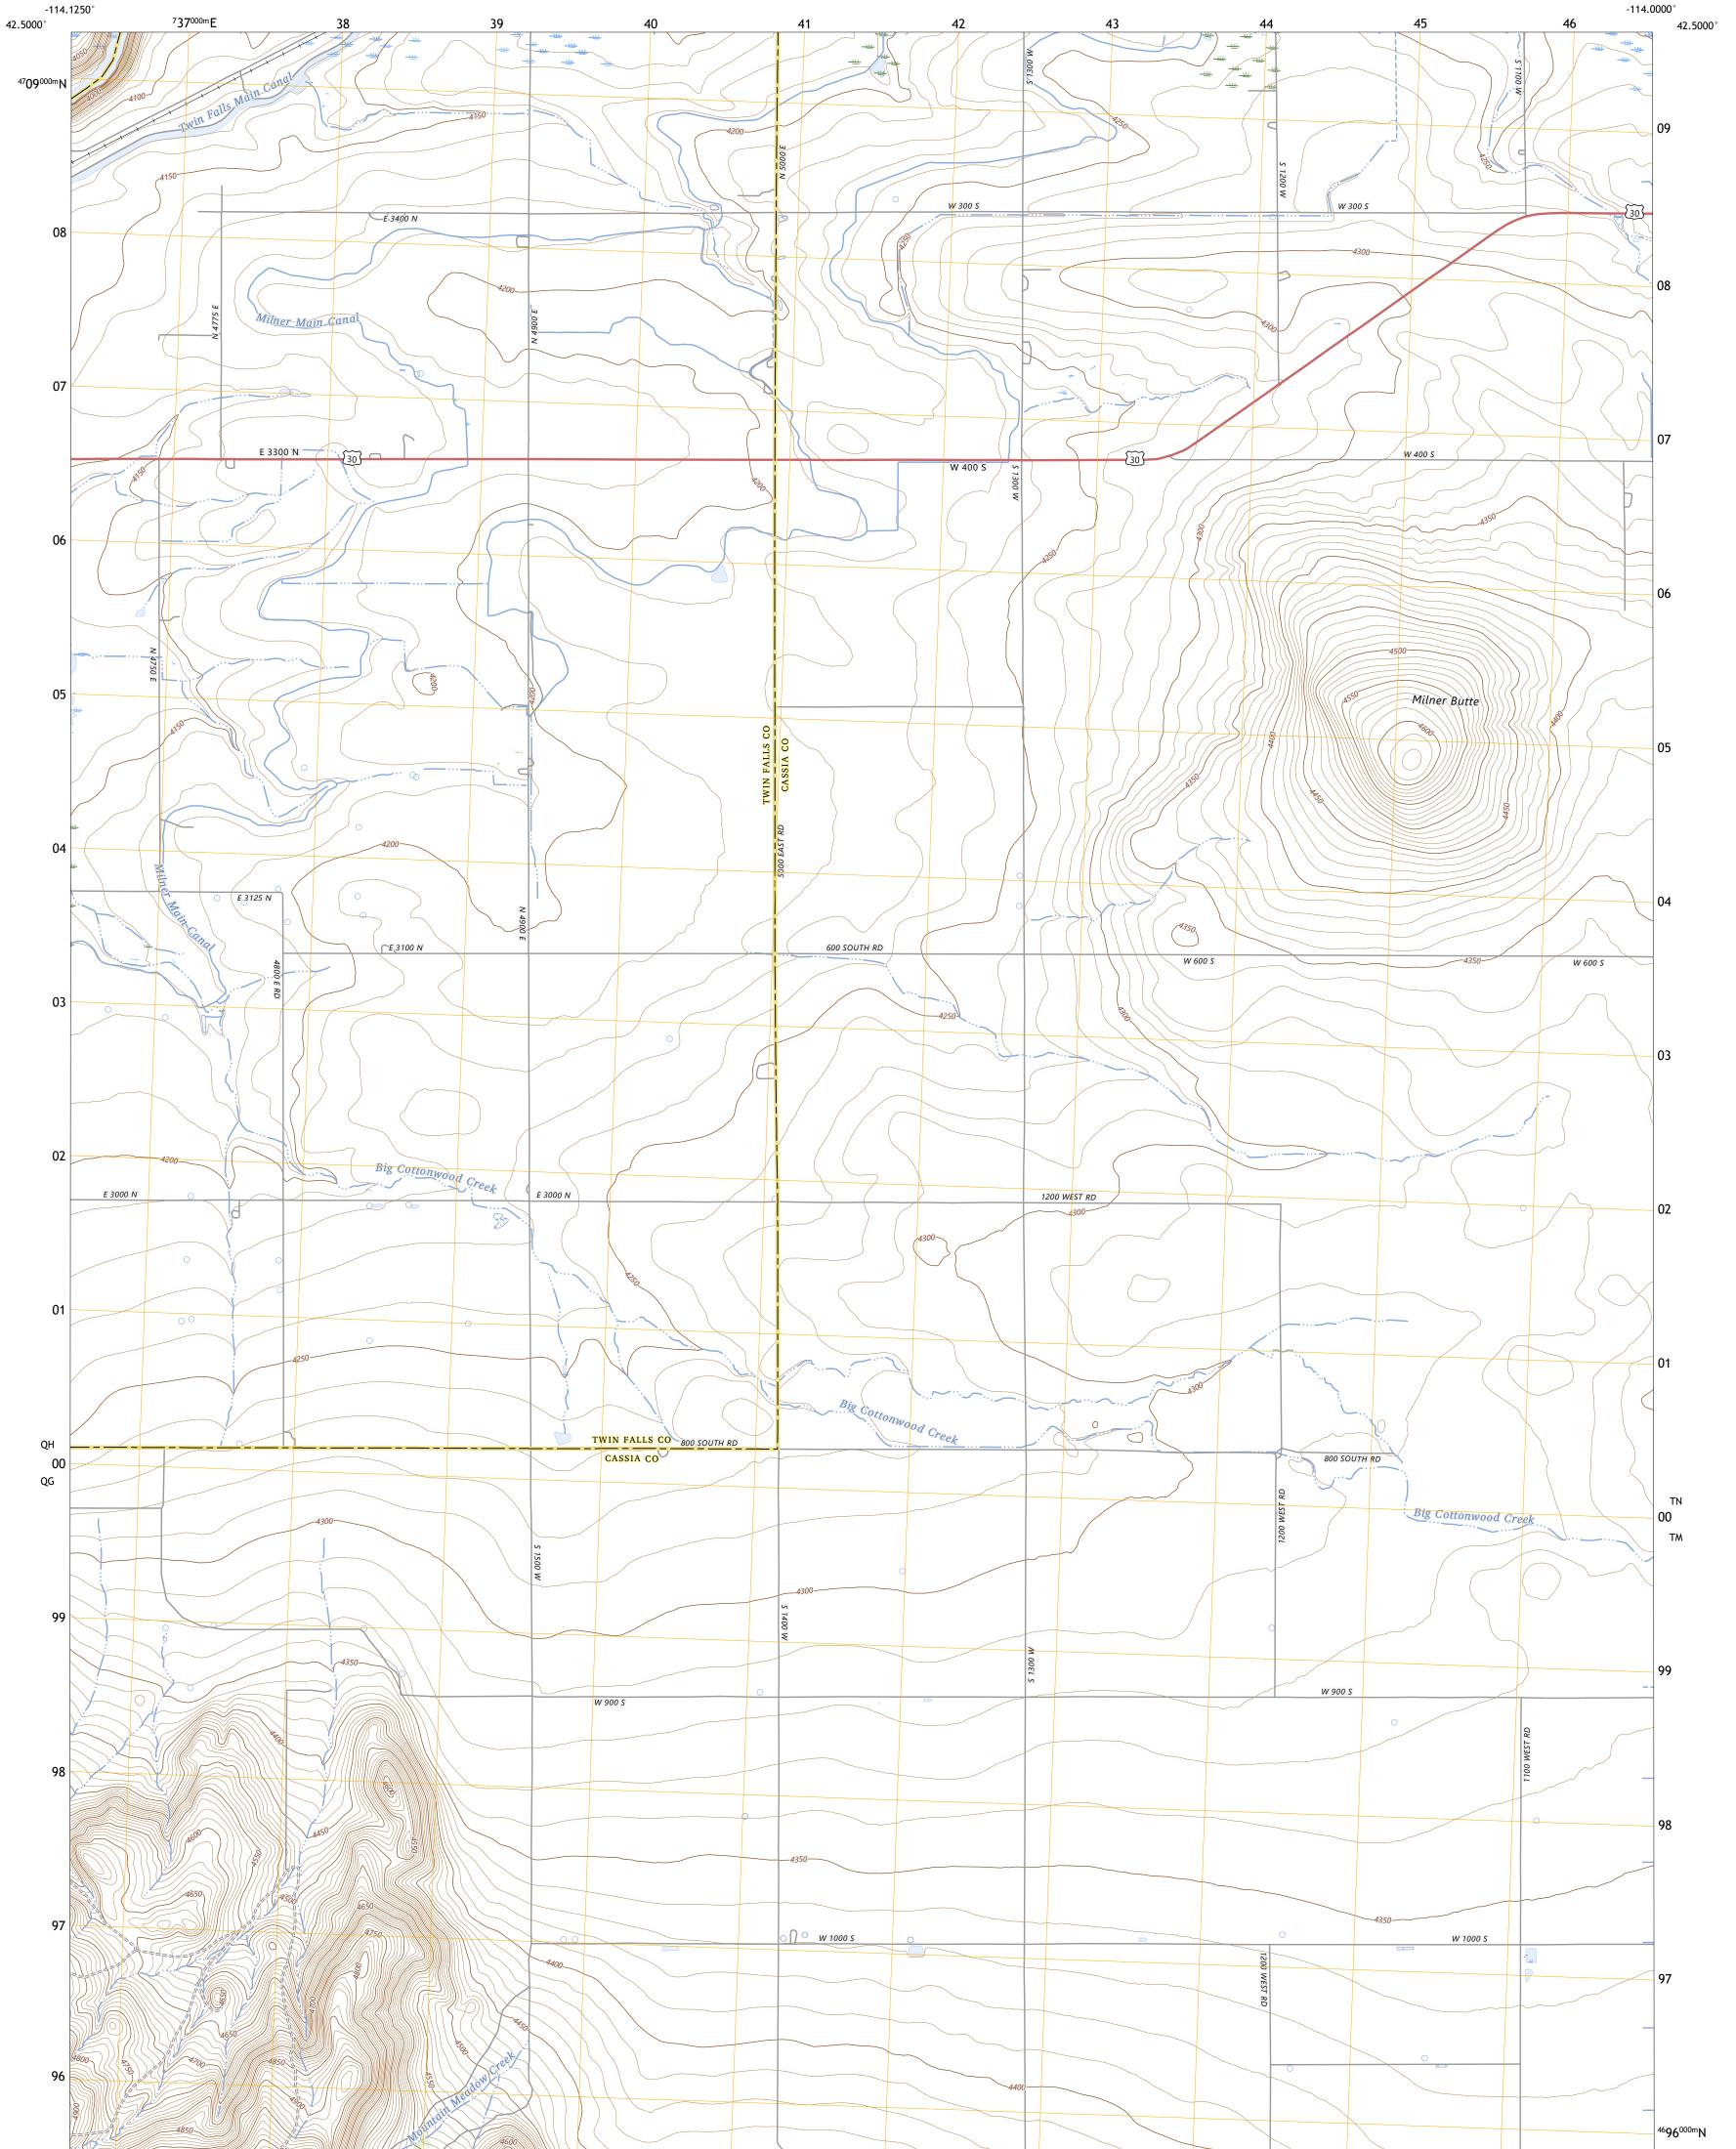

Produced by the United States Geological Survey North American Datum of 1983 (NAD83) World Geodetic System of 1984 (WGS84). Projection and 1 000-meter grid:Universal Transverse Mercator, Zone 11T This map is not a legal document. Boundaries may be generalized for this map scale. Private lands within government reservations may not be shown. Obtain permission before entering private lands.

Imagery......NAIP, July 2019 - July 2019 Roads......ORIS, 1979 - 2020 Names......GNIS, 1979 - 2020 Hydrography.....National Hydrography Dataset, 2002 - 2023 Contours.....National Elevation Dataset, 2001 Boundaries.....Multiple sources; see metadata file 2021 - 2022 Public Land Survey System......BLM, 2019 Wetlands.....BLM, 2019