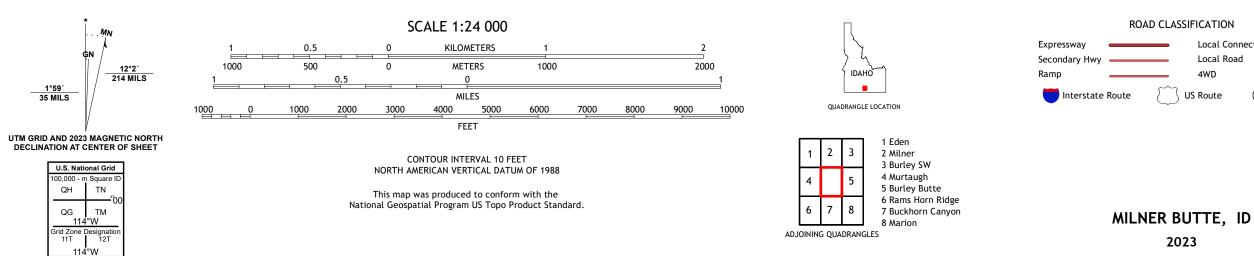

Produced by the United States Geological Survey North American Datum of 1983 (NAD83) World Geodetic System of 1984 (WGS84). Projection and 1 000-meter grid:Universal Transverse Mercator, Zone 11T This map is not a legal document. Boundaries may be generalized for this map scale. Private lands within government reservations may not be shown. Obtain permission before entering private lands.

Imagery......NAIP, July 2019 - July 2019 Roads......ORIS, 1979 - 2020 Names......GNIS, 1979 - 2020 Hydrography.....National Hydrography Dataset, 2002 - 2023 Contours.....National Elevation Dataset, 2001 Boundaries.....Multiple sources; see metadata file 2021 - 2022 Public Land Survey System......BLM, 2019 Wetlands.....BLM, 2019





State Route

Local Connector

Local Road

4WD

\_\_\_\_\_

2023