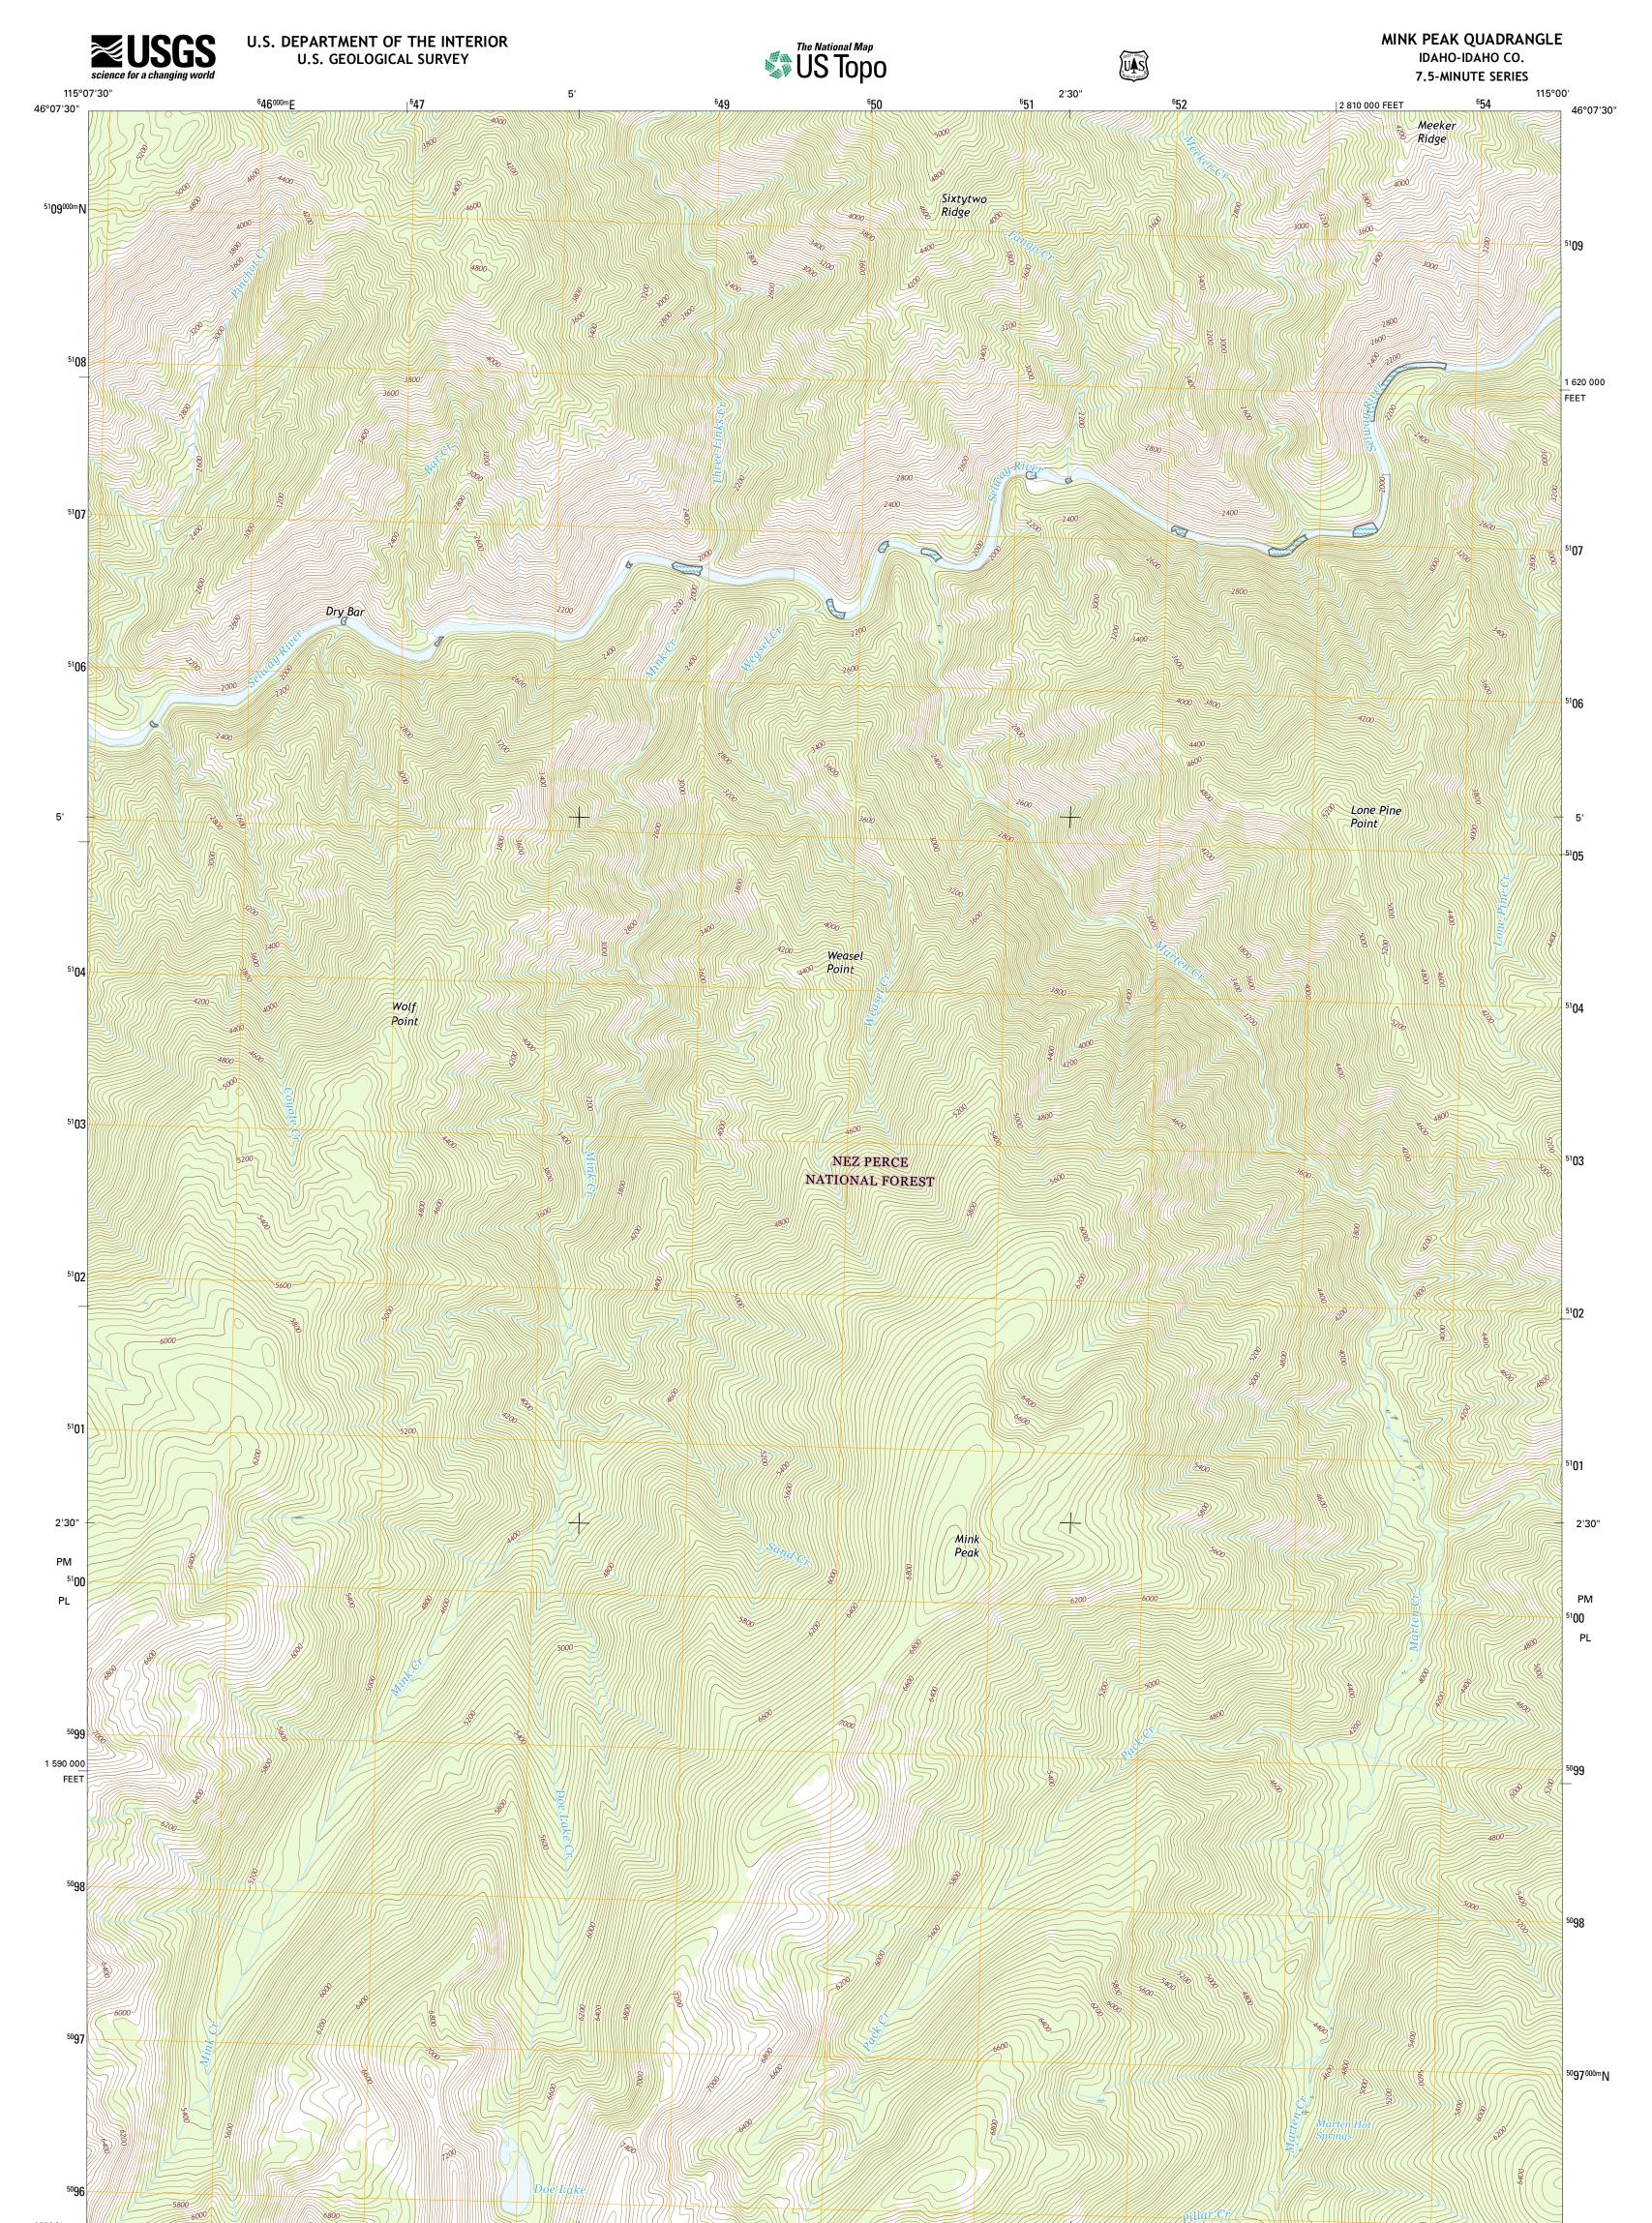

46°00' 115°07'30"

> Produced by the United States Geological Survey North American Datum of 1983 (NAD83) World Geodetic System of 1984 (WGS84). Projection and 1 000-meter grid: Universal Transverse Mercator, Zone 11T 10 000-foot ticks: Idaho Coordinate System of 1983 (west zone)

<sup>6</sup>46

This map is not a legal document. Boundaries may be generalized for this map scale. Private lands within government reservations may not be shown. Obtain permission before entering private lands.