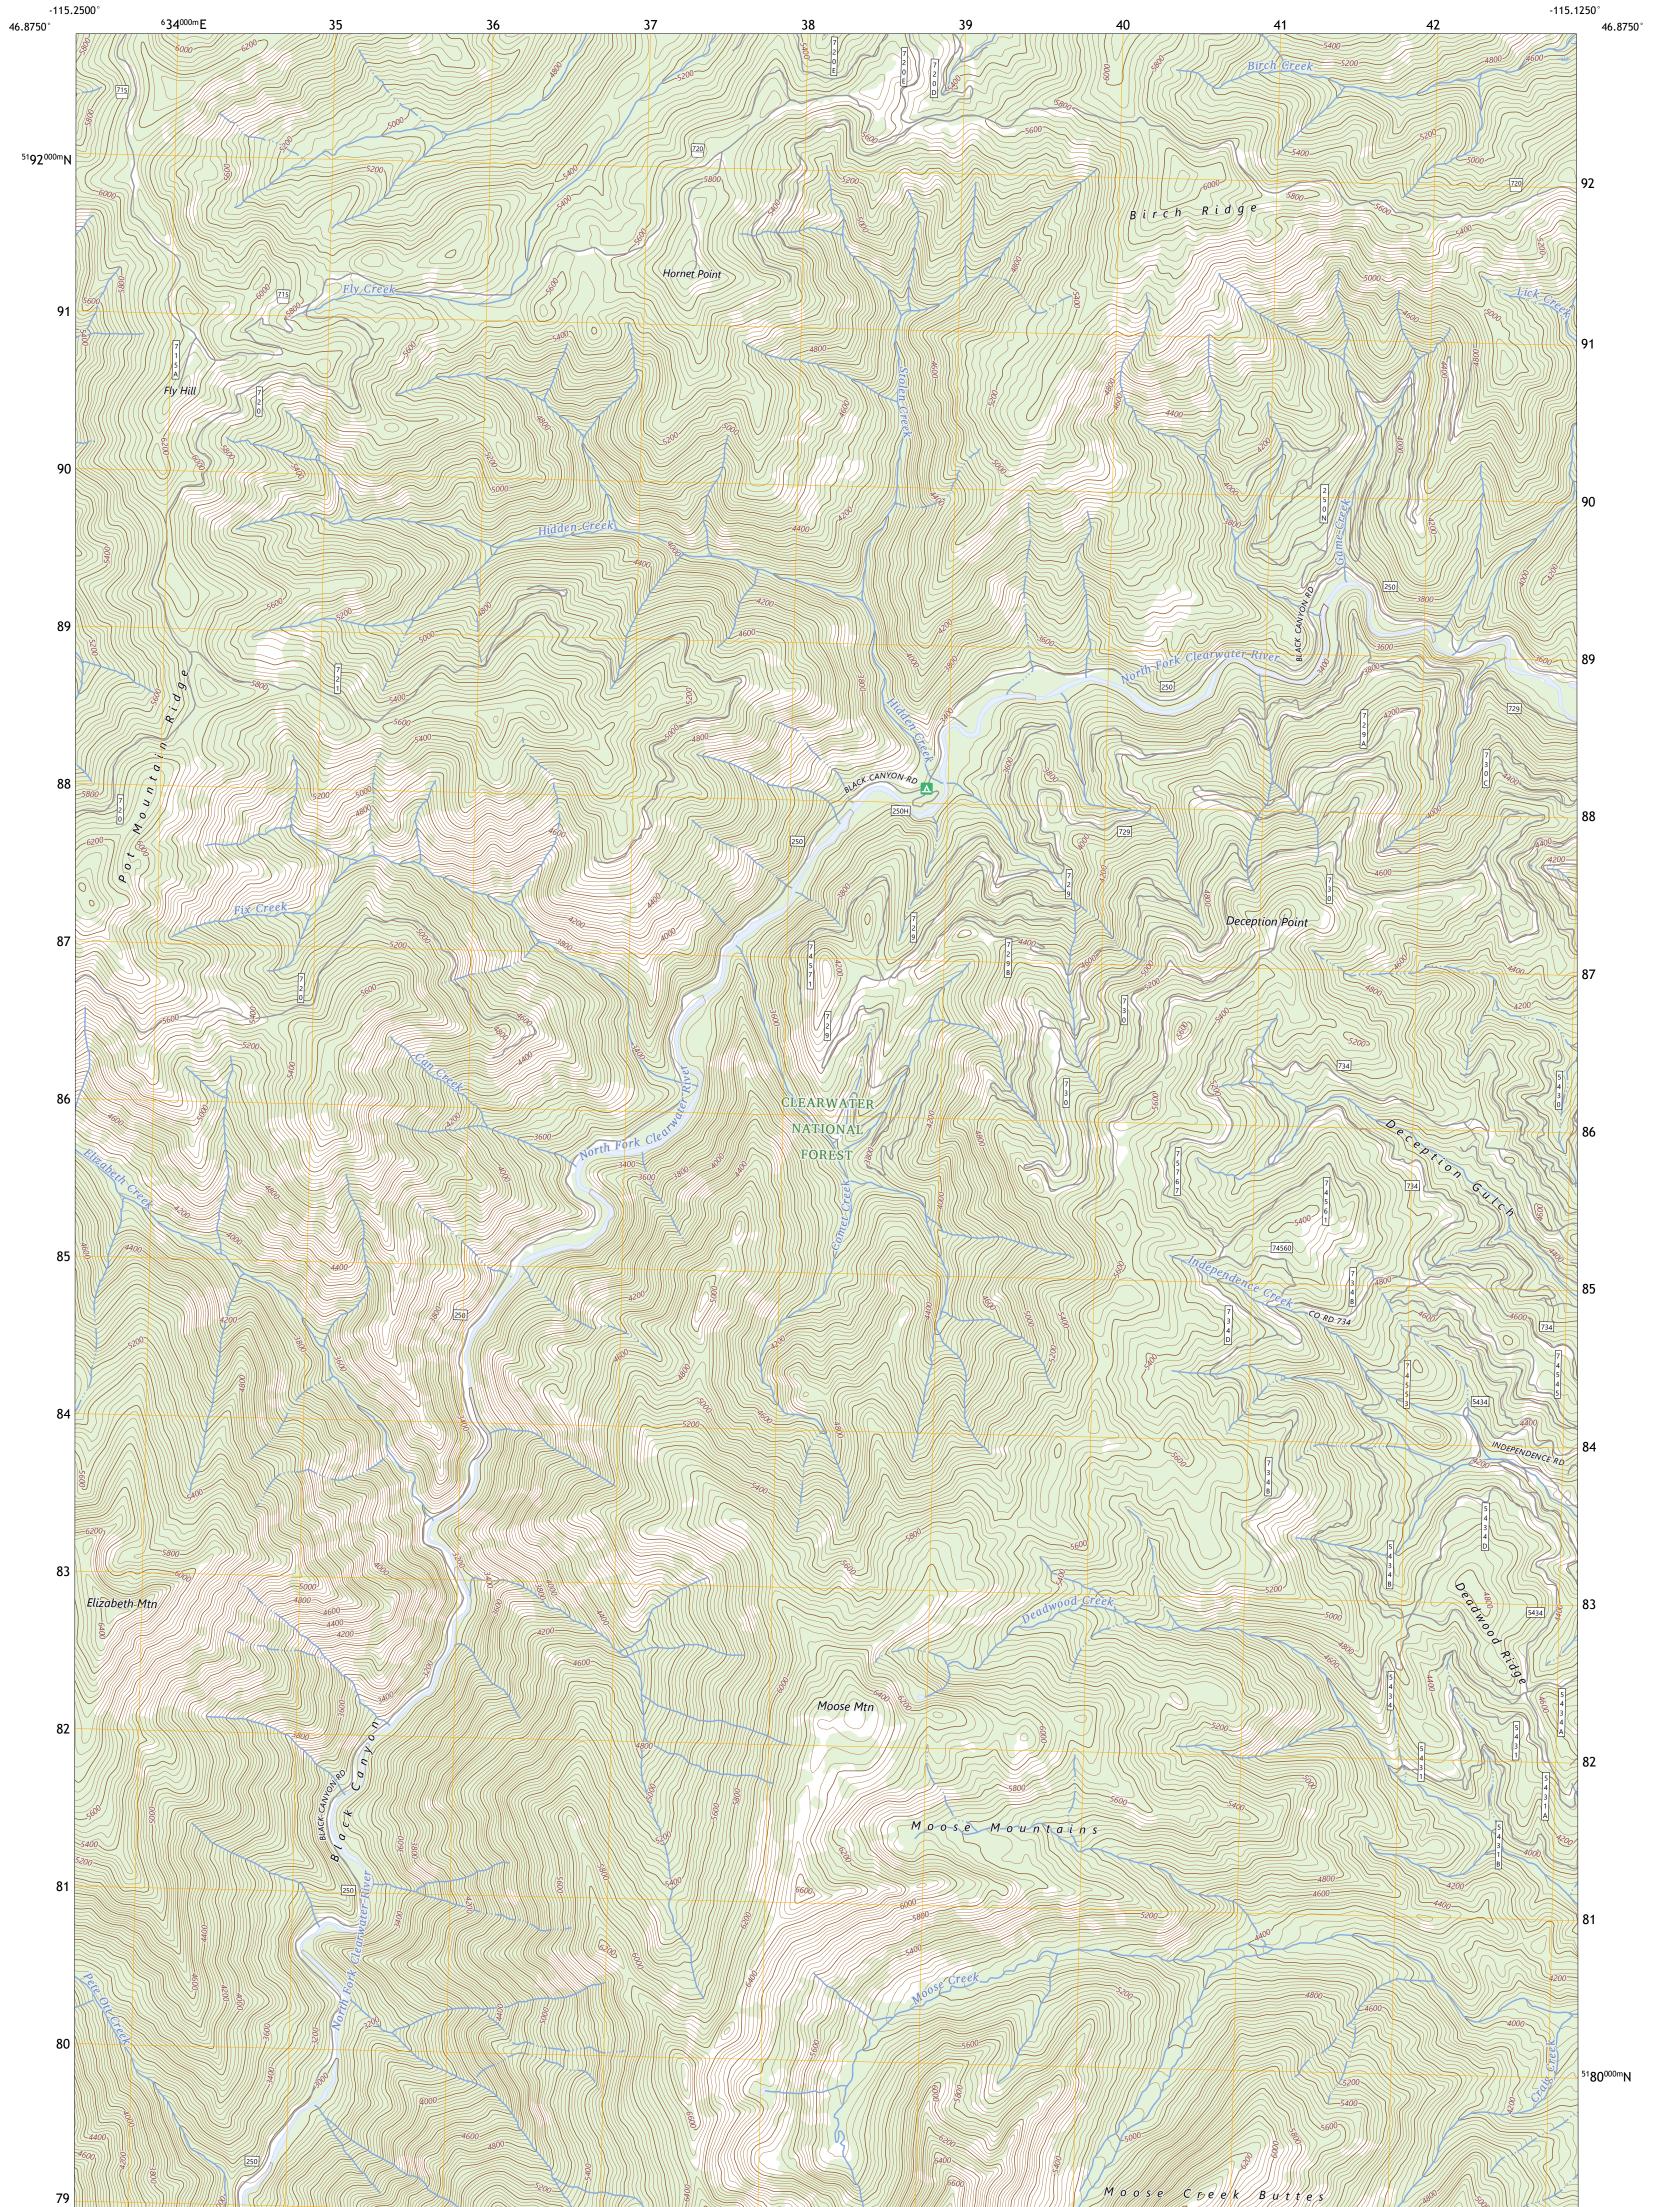

The National Map US Topo

DUEST SEPARE

MOOSE MOUNTAIN QUADRANGLE IDAHO - CLEARWATER COUNTY 7.5-MINUTE SERIES





Produced by the United States Geological Survey North American Datum of 1983 (NAD83) World Geodetic System of 1984 (WGS84). Projection and 1 000-meter grid:Universal Transverse Mercator, Zone 11T This map is not a legal document. Boundaries may be generalized for this map scale. Private lands within government reservations may not be shown. Obtain permission before entering private lands.



ROAD CLASSIFICATION



Check with local Forest Service unit for current travel conditions and restrictions.

## MOOSE MOUNTAIN, ID

2024