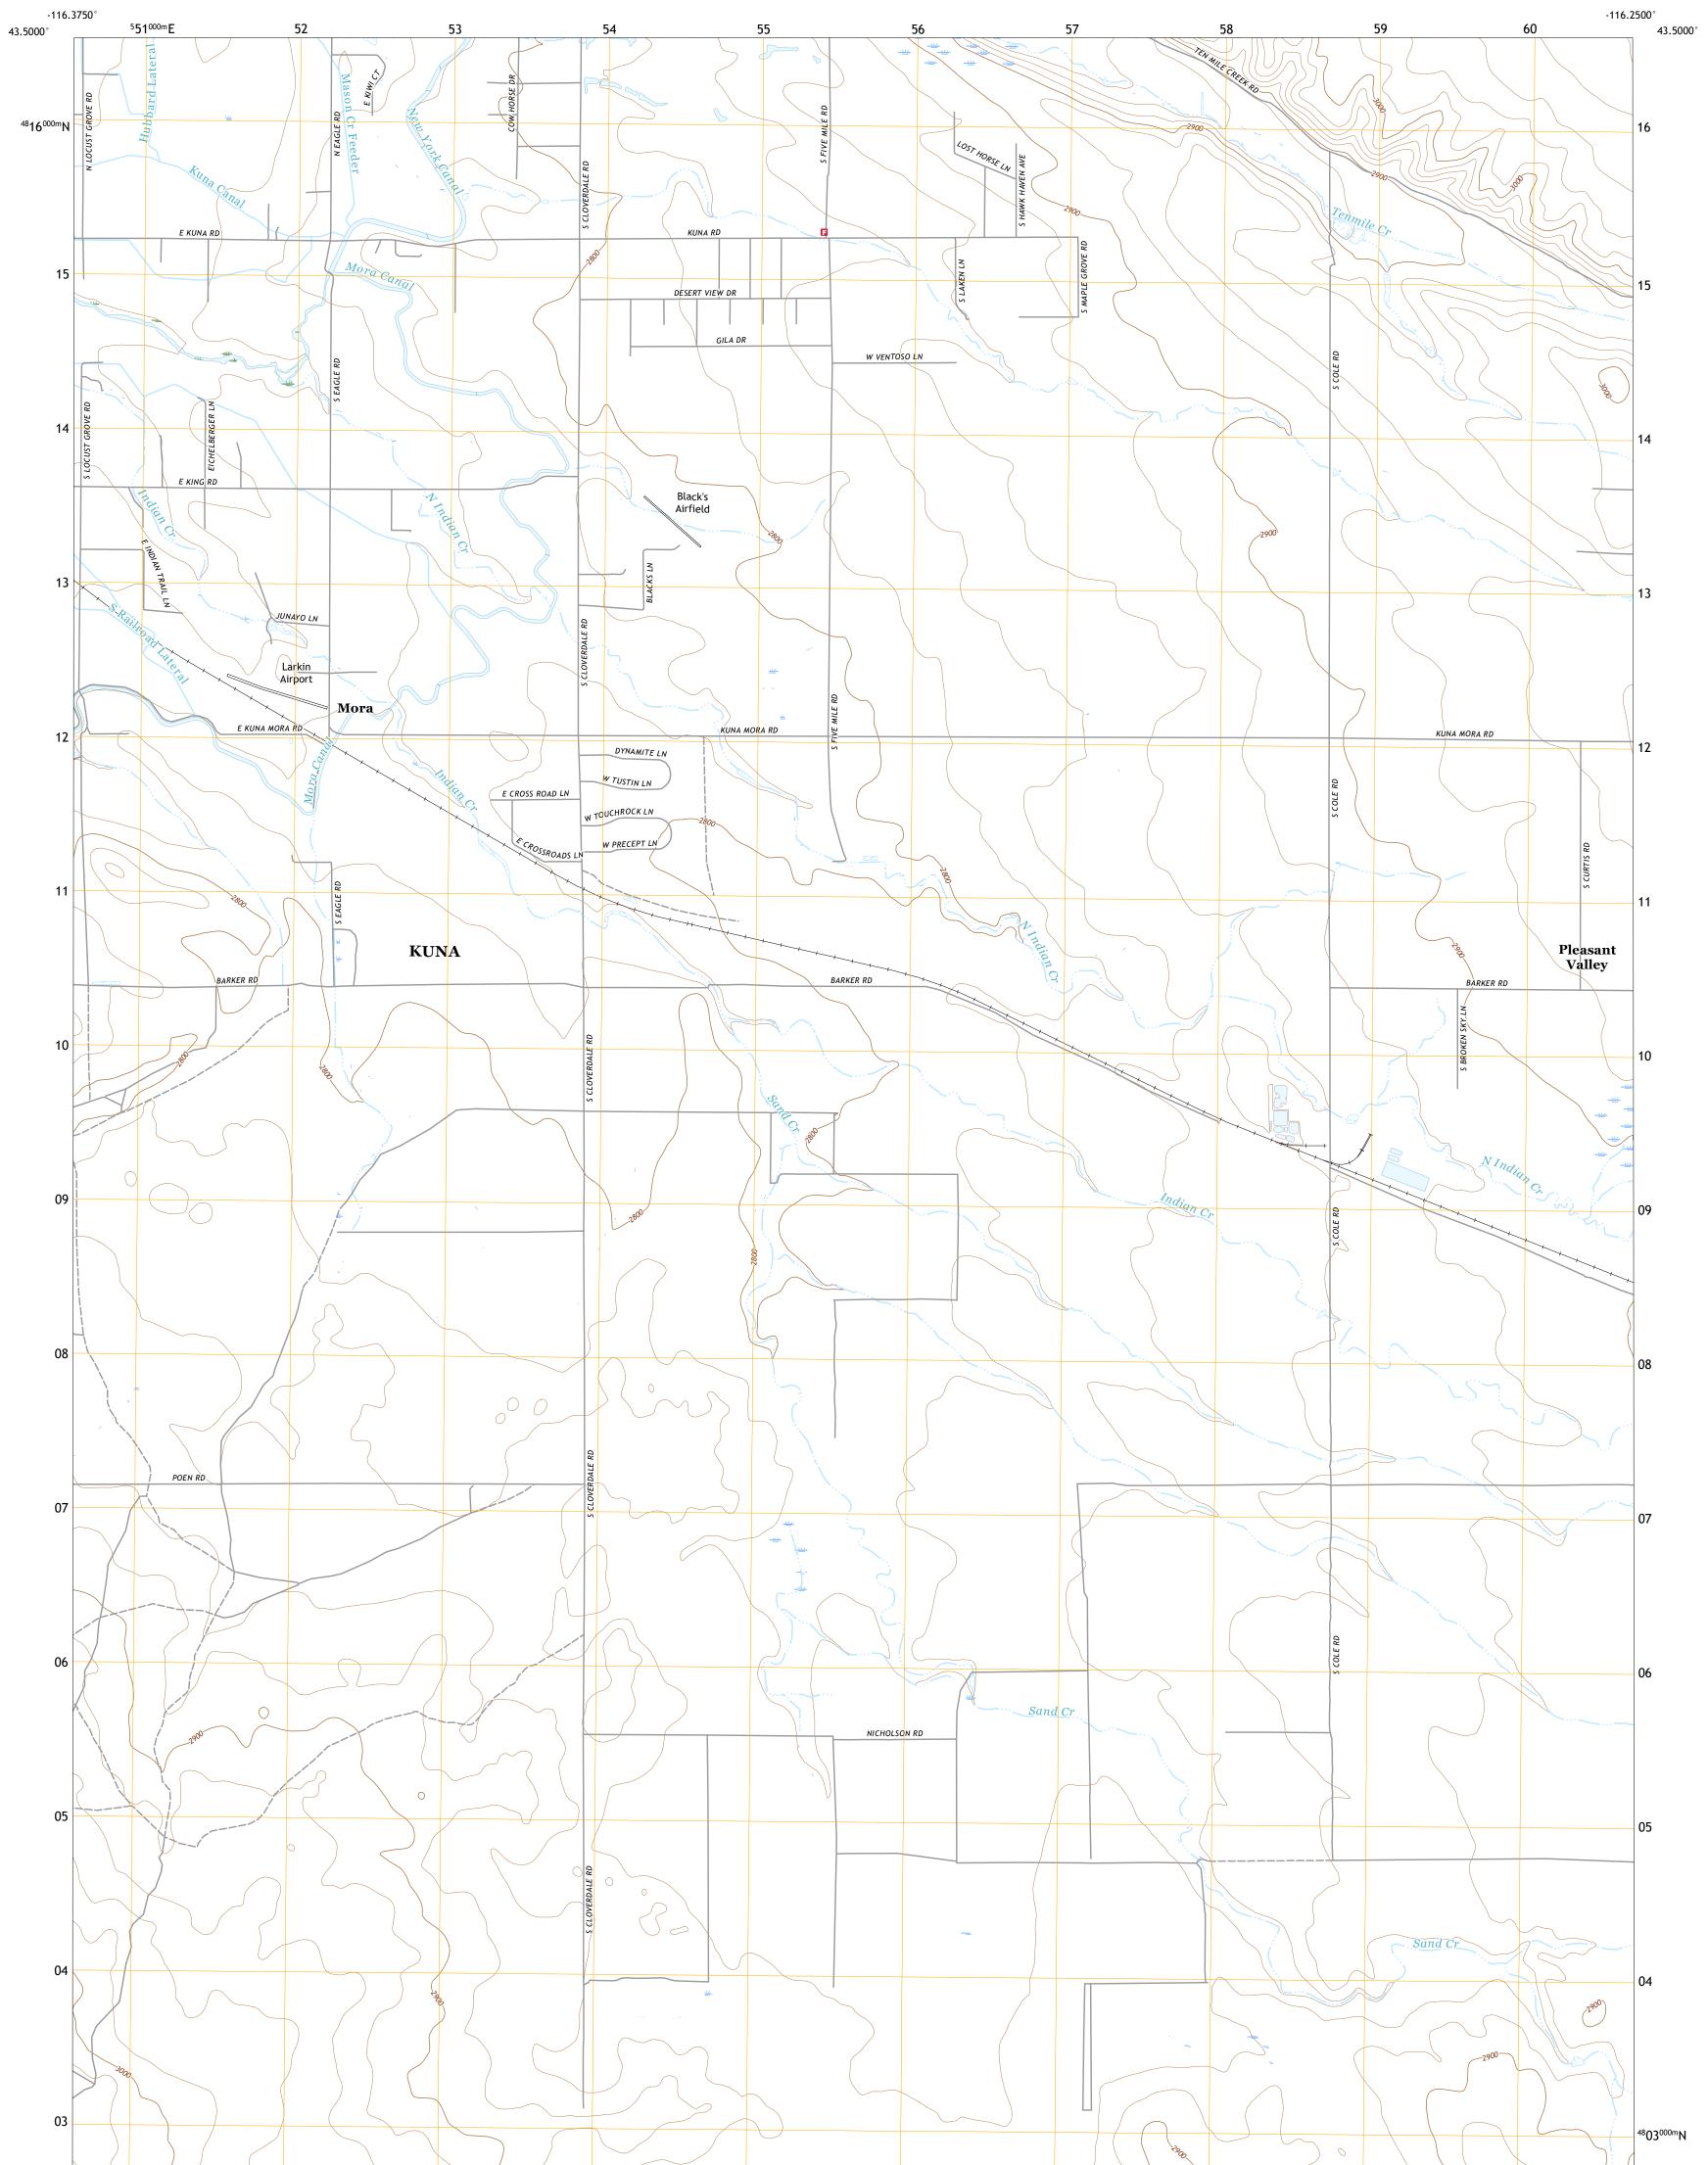

## U.S. DEPARTMENT OF THE INTERIOR U.S. GEOLOGICAL SURVEY

MORA QUADRANGLE IDAHO - ADA COUNTY 7.5-MINUTE SERIES

Produced by the United States Geological Survey North American Datum of 1983 (NAD83) World Geodetic System of 1984 (WGS84). Projection and 1 000-meter grid:Universal Transverse Mercator, Zone 11T This map is not a legal document. Boundaries may be generalized for this map scale. Private lands within government reservations may not be shown. Obtain permission before entering private lands.

Imagery......NAIP, June 2017 - January 2018Roads......U.S.CensusNames......GNIS, 1979 - 2019Hydrography.....National Hydrography Dataset, 2002 - 2019Contours.....National Elevation Dataset, 2000 - 2001Boundaries.....Multiple sources; see metadata file 2017 - 2018Public Land Survey System......BLM, 2019Wetlands.....FWSNational WetlandsInventory1981