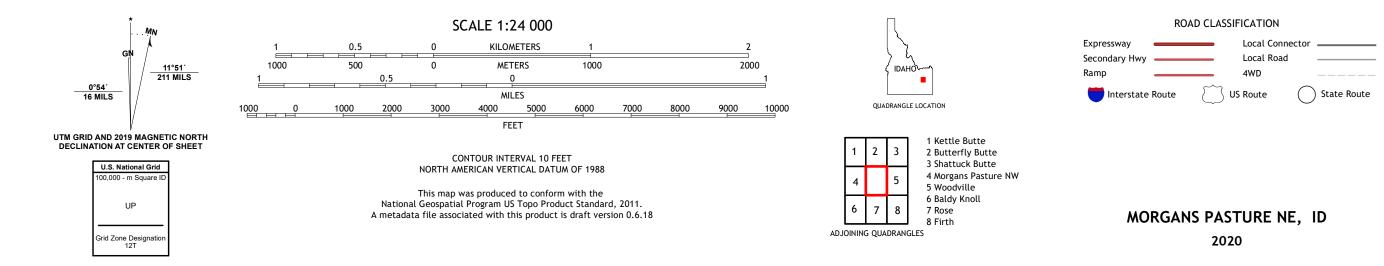

Produced by the United States Geological Survey North American Datum of 1983 (NAD83) World Geodetic System of 1984 (WGS84). Projection and 1 000-meter grid:Universal Transverse Mercator, Zone 12T This map is not a legal document. Boundaries may be generalized for this map scale. Private lands within government reservations may not be shown. Obtain permission before entering private lands.