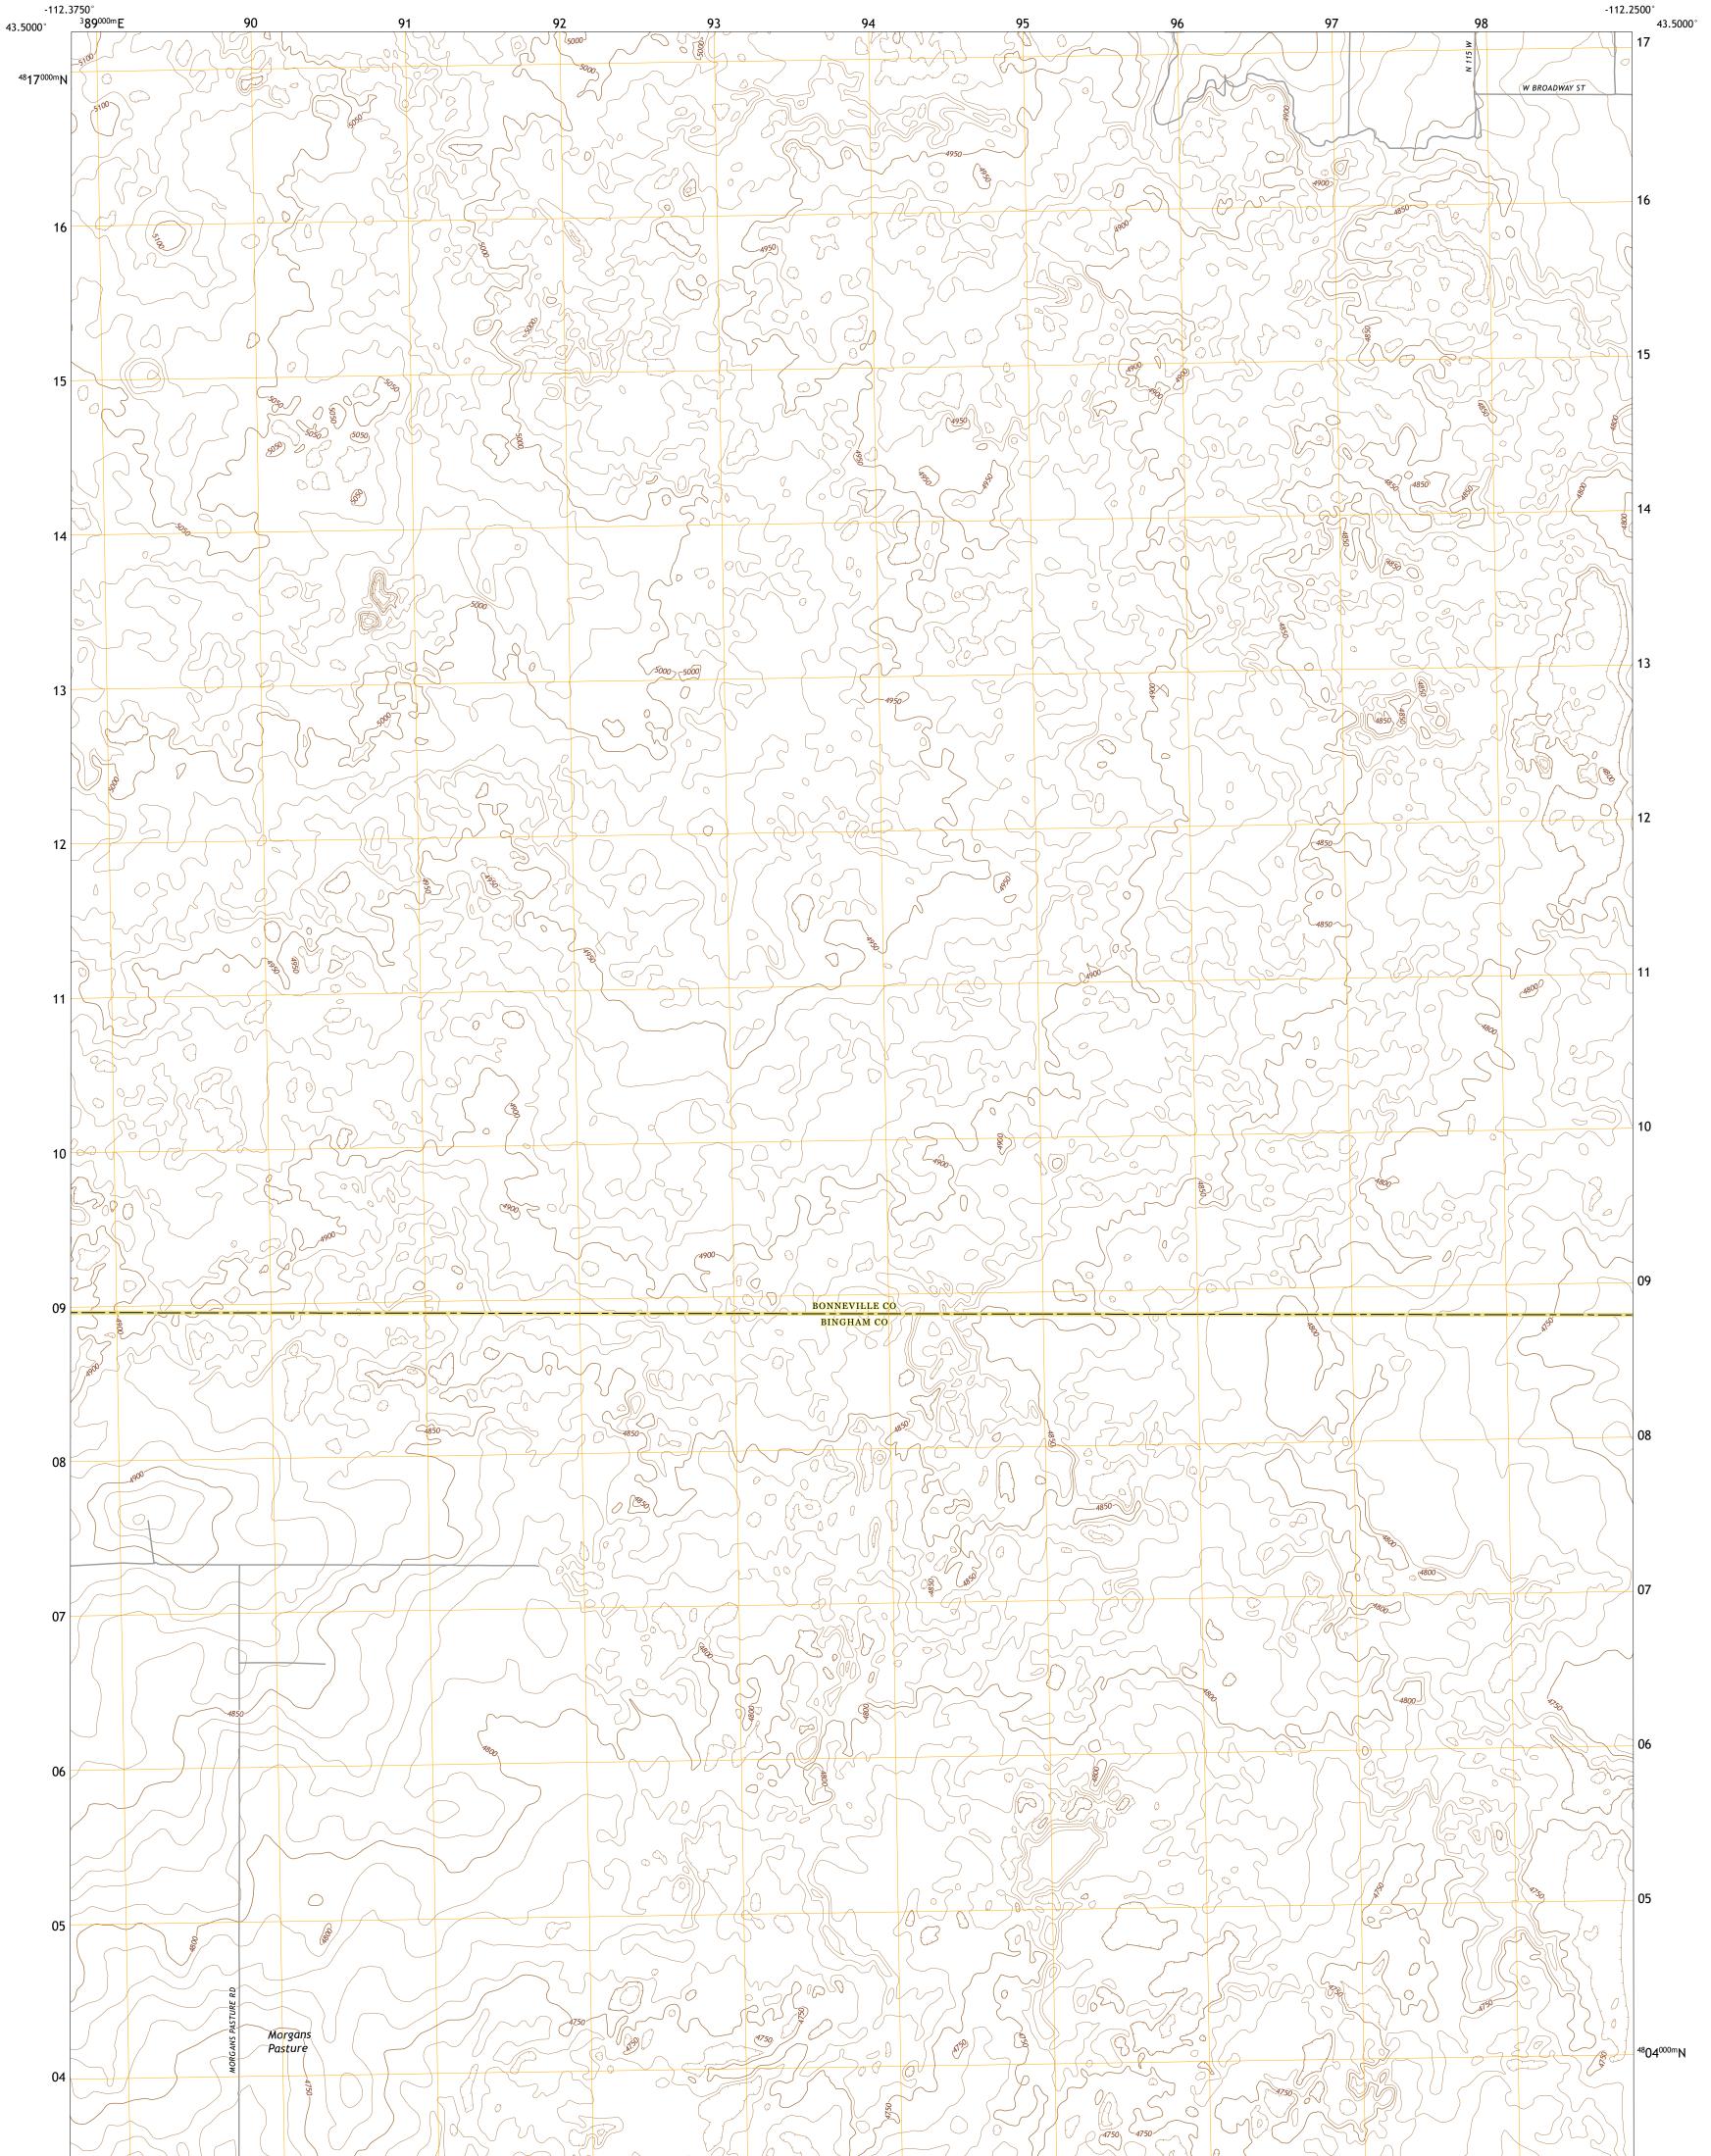

Produced by the United States Geological Survey North American Datum of 1983 (NAD83) World Geodetic System of 1984 (WGS84). Projection and 1 000-meter grid:Universal Transverse Mercator, Zone 12T This map is not a legal document. Boundaries may be generalized for this map scale. Private lands within government reservations may not be shown. Obtain permission before entering private lands.

 Imagery......NAIP, June 2017 - January 2018

 Roads.....U.S.
 Census
 Bureau, 2016

 Names......GNIS, 1979

 Hydrography.....National Hydrography Dataset, Not Available

 Contours.....National Elevation Dataset, 2001

 Boundaries......Multiple sources; see metadata file 2017 - 2018

 Public Land Survey System......BLM, 2019

 Wetlands......FWS National Wetlands Inventory Not Available