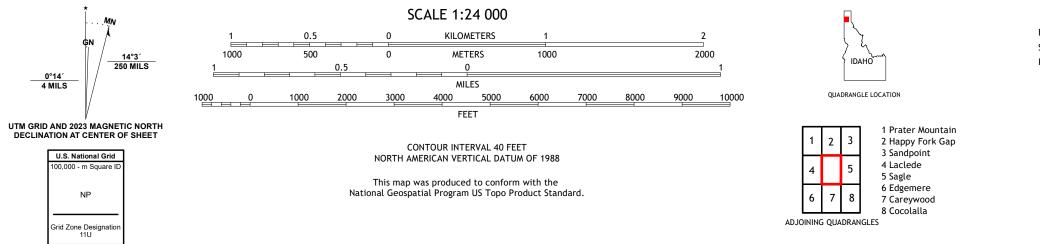

## U.S. DEPARTMENT OF THE INTERIOR U.S. GEOLOGICAL SURVEY

MORTON QUADRANGLE IDAHO - BONNER COUNTY 7.5-MINUTE SERIES

Produced by the United States Geological Survey North American Datum of 1983 (NAD83) World Geodetic System of 1984 (WGS84). Projection and 1 000-meter grid:Universal Transverse Mercator, Zone 11U This map is not a legal document. Boundaries may be generalized for this map scale. Private lands within government reservations may not be shown. Obtain permission before entering private lands.