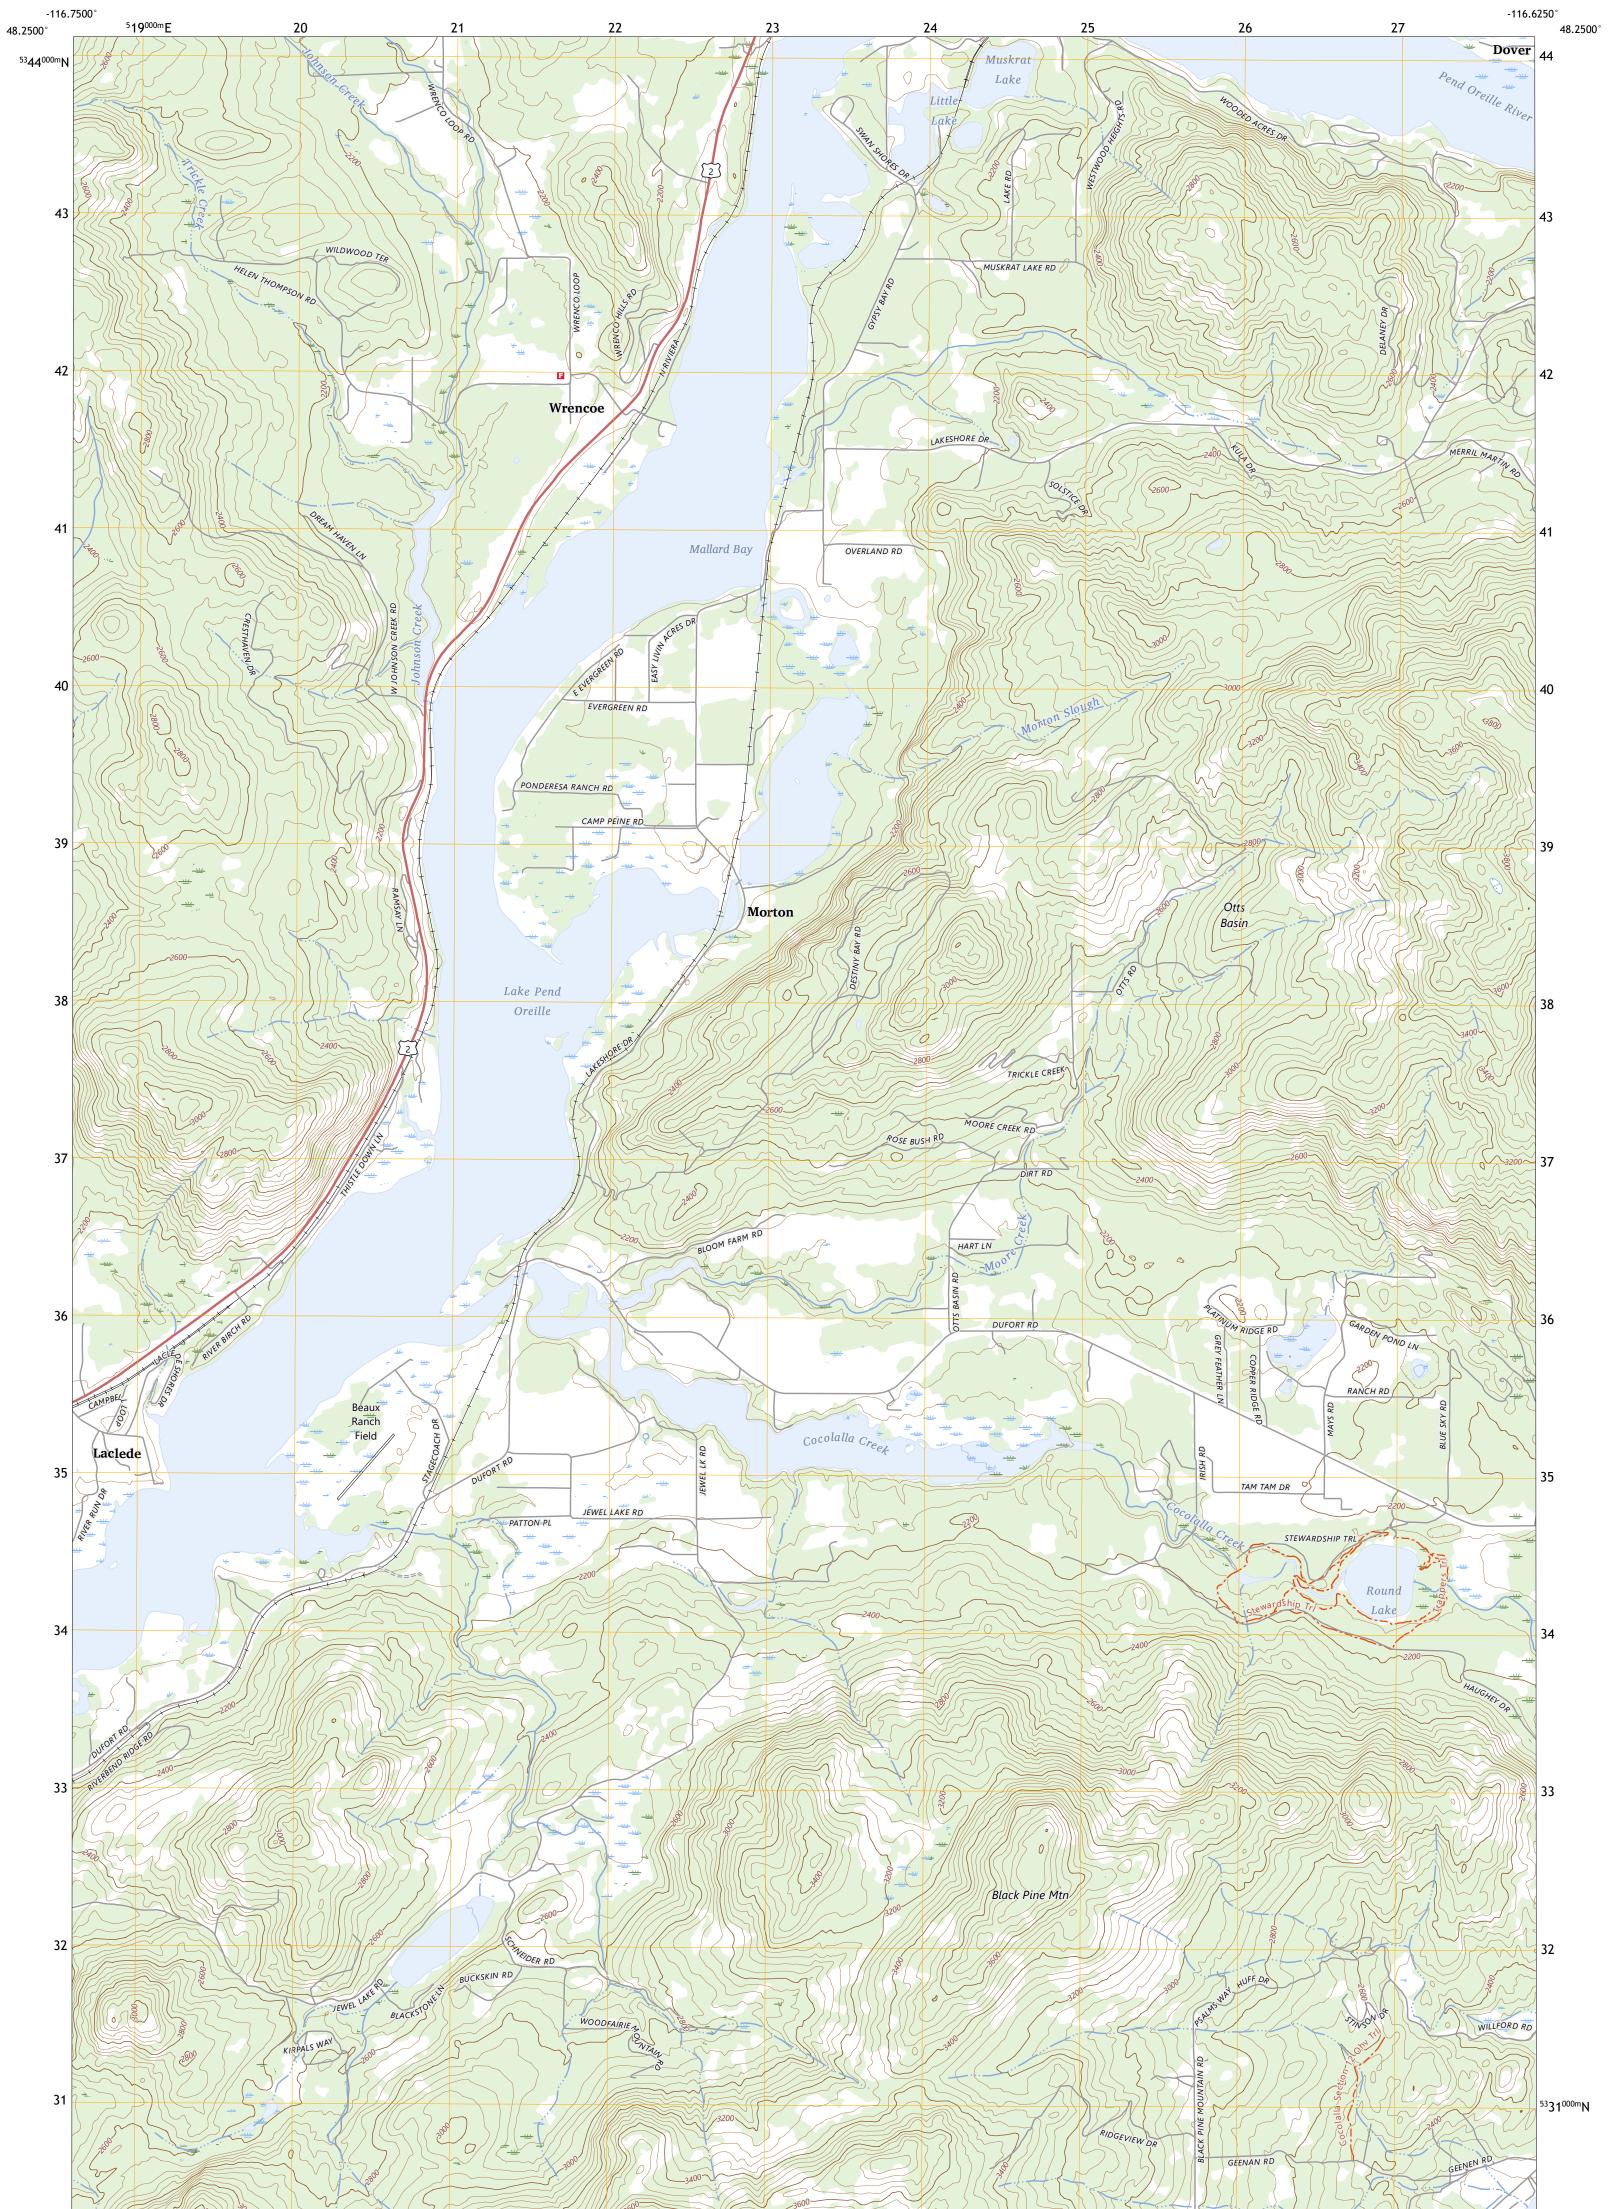

## U.S. DEPARTMENT OF THE INTERIOR U.S. GEOLOGICAL SURVEY

MORTON QUADRANGLE IDAHO - BONNER COUNTY 7.5-MINUTE SERIES

Produced by the United States Geological Survey North American Datum of 1983 (NAD83) World Geodetic System of 1984 (WGS84). Projection and 1 000-meter grid:Universal Transverse Mercator, Zone 11U This map is not a legal document. Boundaries may be generalized for this map scale. Private lands within government reservations may not be shown. Obtain permission before entering private lands.