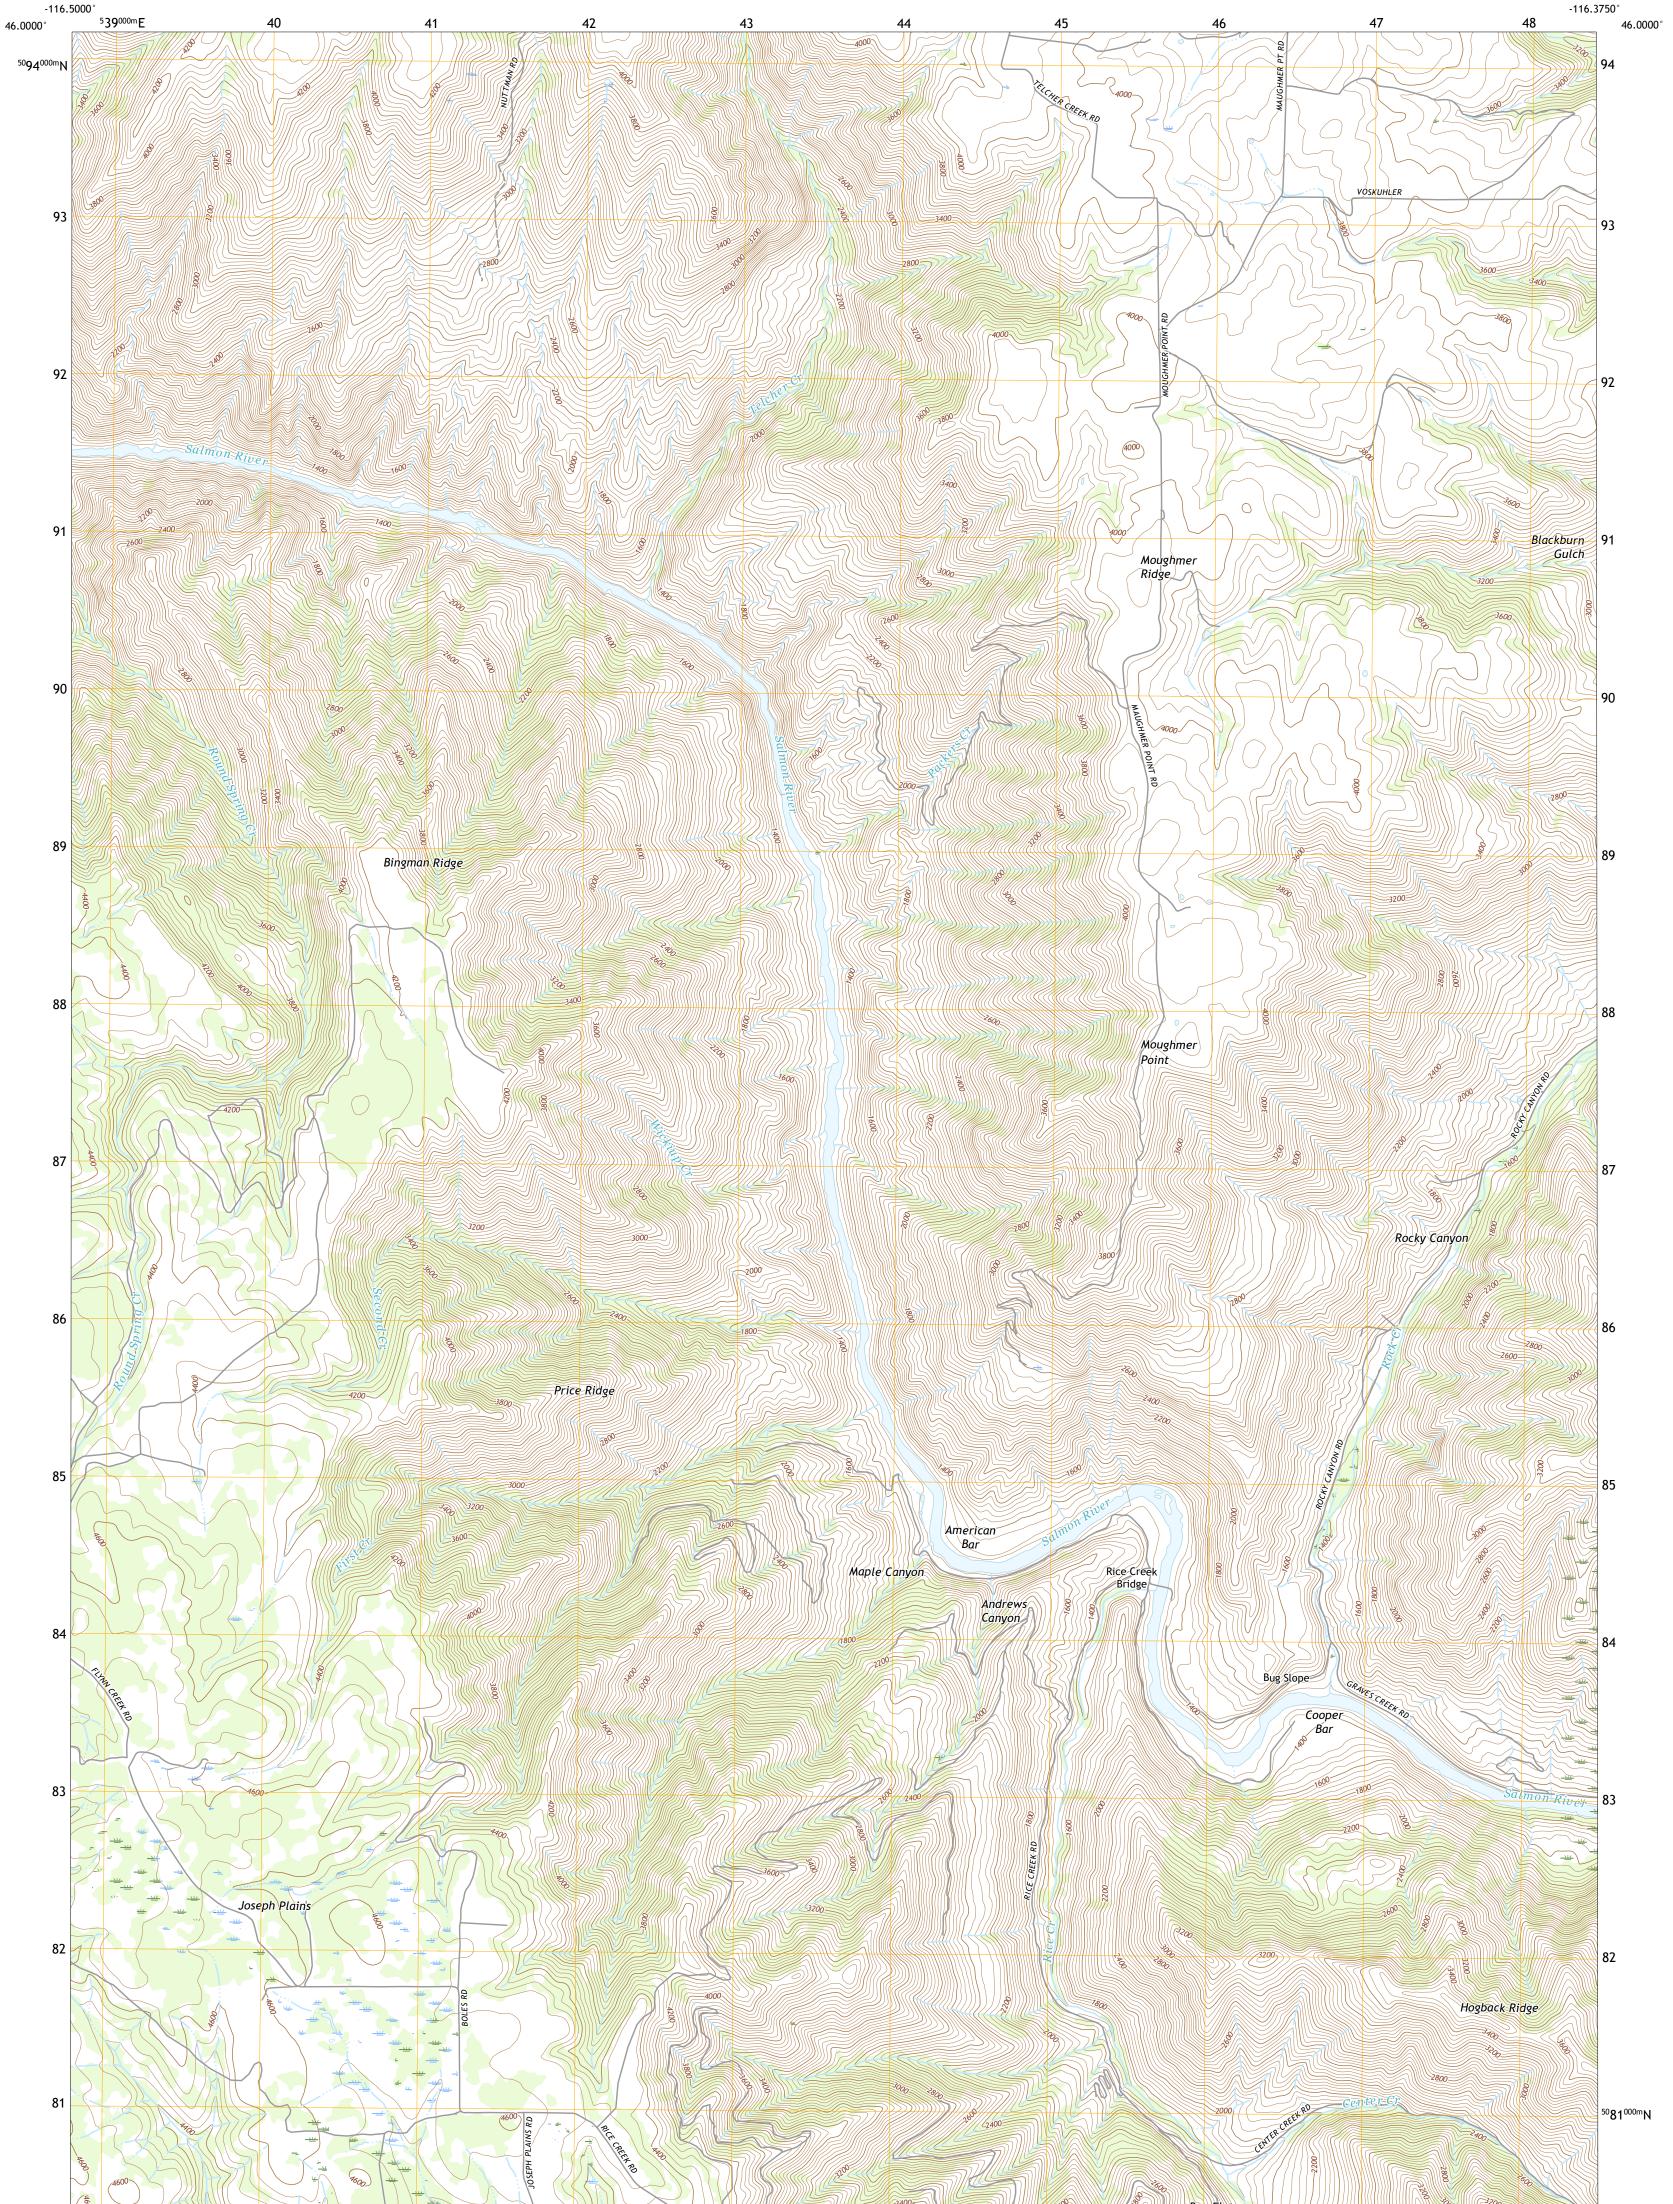

MOUGHMER POINT QUADRANGLE IDAHO - IDAHO COUNTY 7.5-MINUTE SERIES

Produced by the United States Geological Survey North American Datum of 1983 (NAD83) World Geodetic System of 1984 (WGS84). Projection and 1 000-meter grid:Universal Transverse Mercator, Zone 11T This map is not a legal document. Boundaries may be generalized for this map scale. Private lands within government reservations may not be shown. Obtain permission before entering private lands.

Imagery......NAIP, October 2017 - January 2018 Roads.......Q016 Names......GNIS, 1979 - 2020 Hydrography......Rational Hydrography Dataset, 1899 - 2019 Contours.....National Elevation Dataset, 2000 Boundaries......Multiple sources; see metadata file 2017 - 2018 Public Land Survey System......BLM, 2019 Wetlands......BLM, 2009