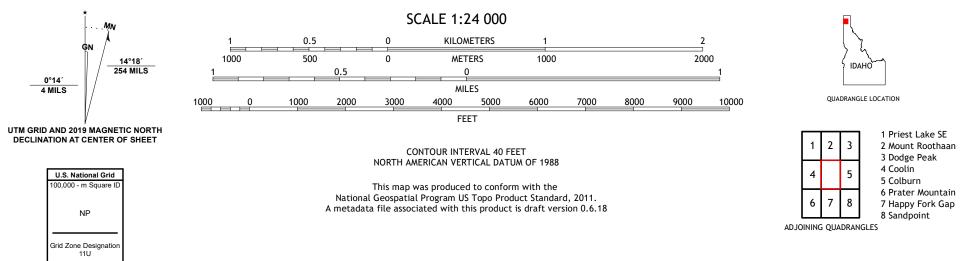

TOREST SERVICE

MOUNT CASEY QUADRANGLE IDAHO 7.5-MINUTE SERIES

Produced by the United States Geological Survey North American Datum of 1983 (NAD83) World Geodetic System of 1984 (WGS84). Projection and 1 000-meter grid:Universal Transverse Mercator, Zone 11U This map is not a legal document. Boundaries may be generalized for this map scale. Private lands within government reservations may not be shown. Obtain permission before entering private lands.