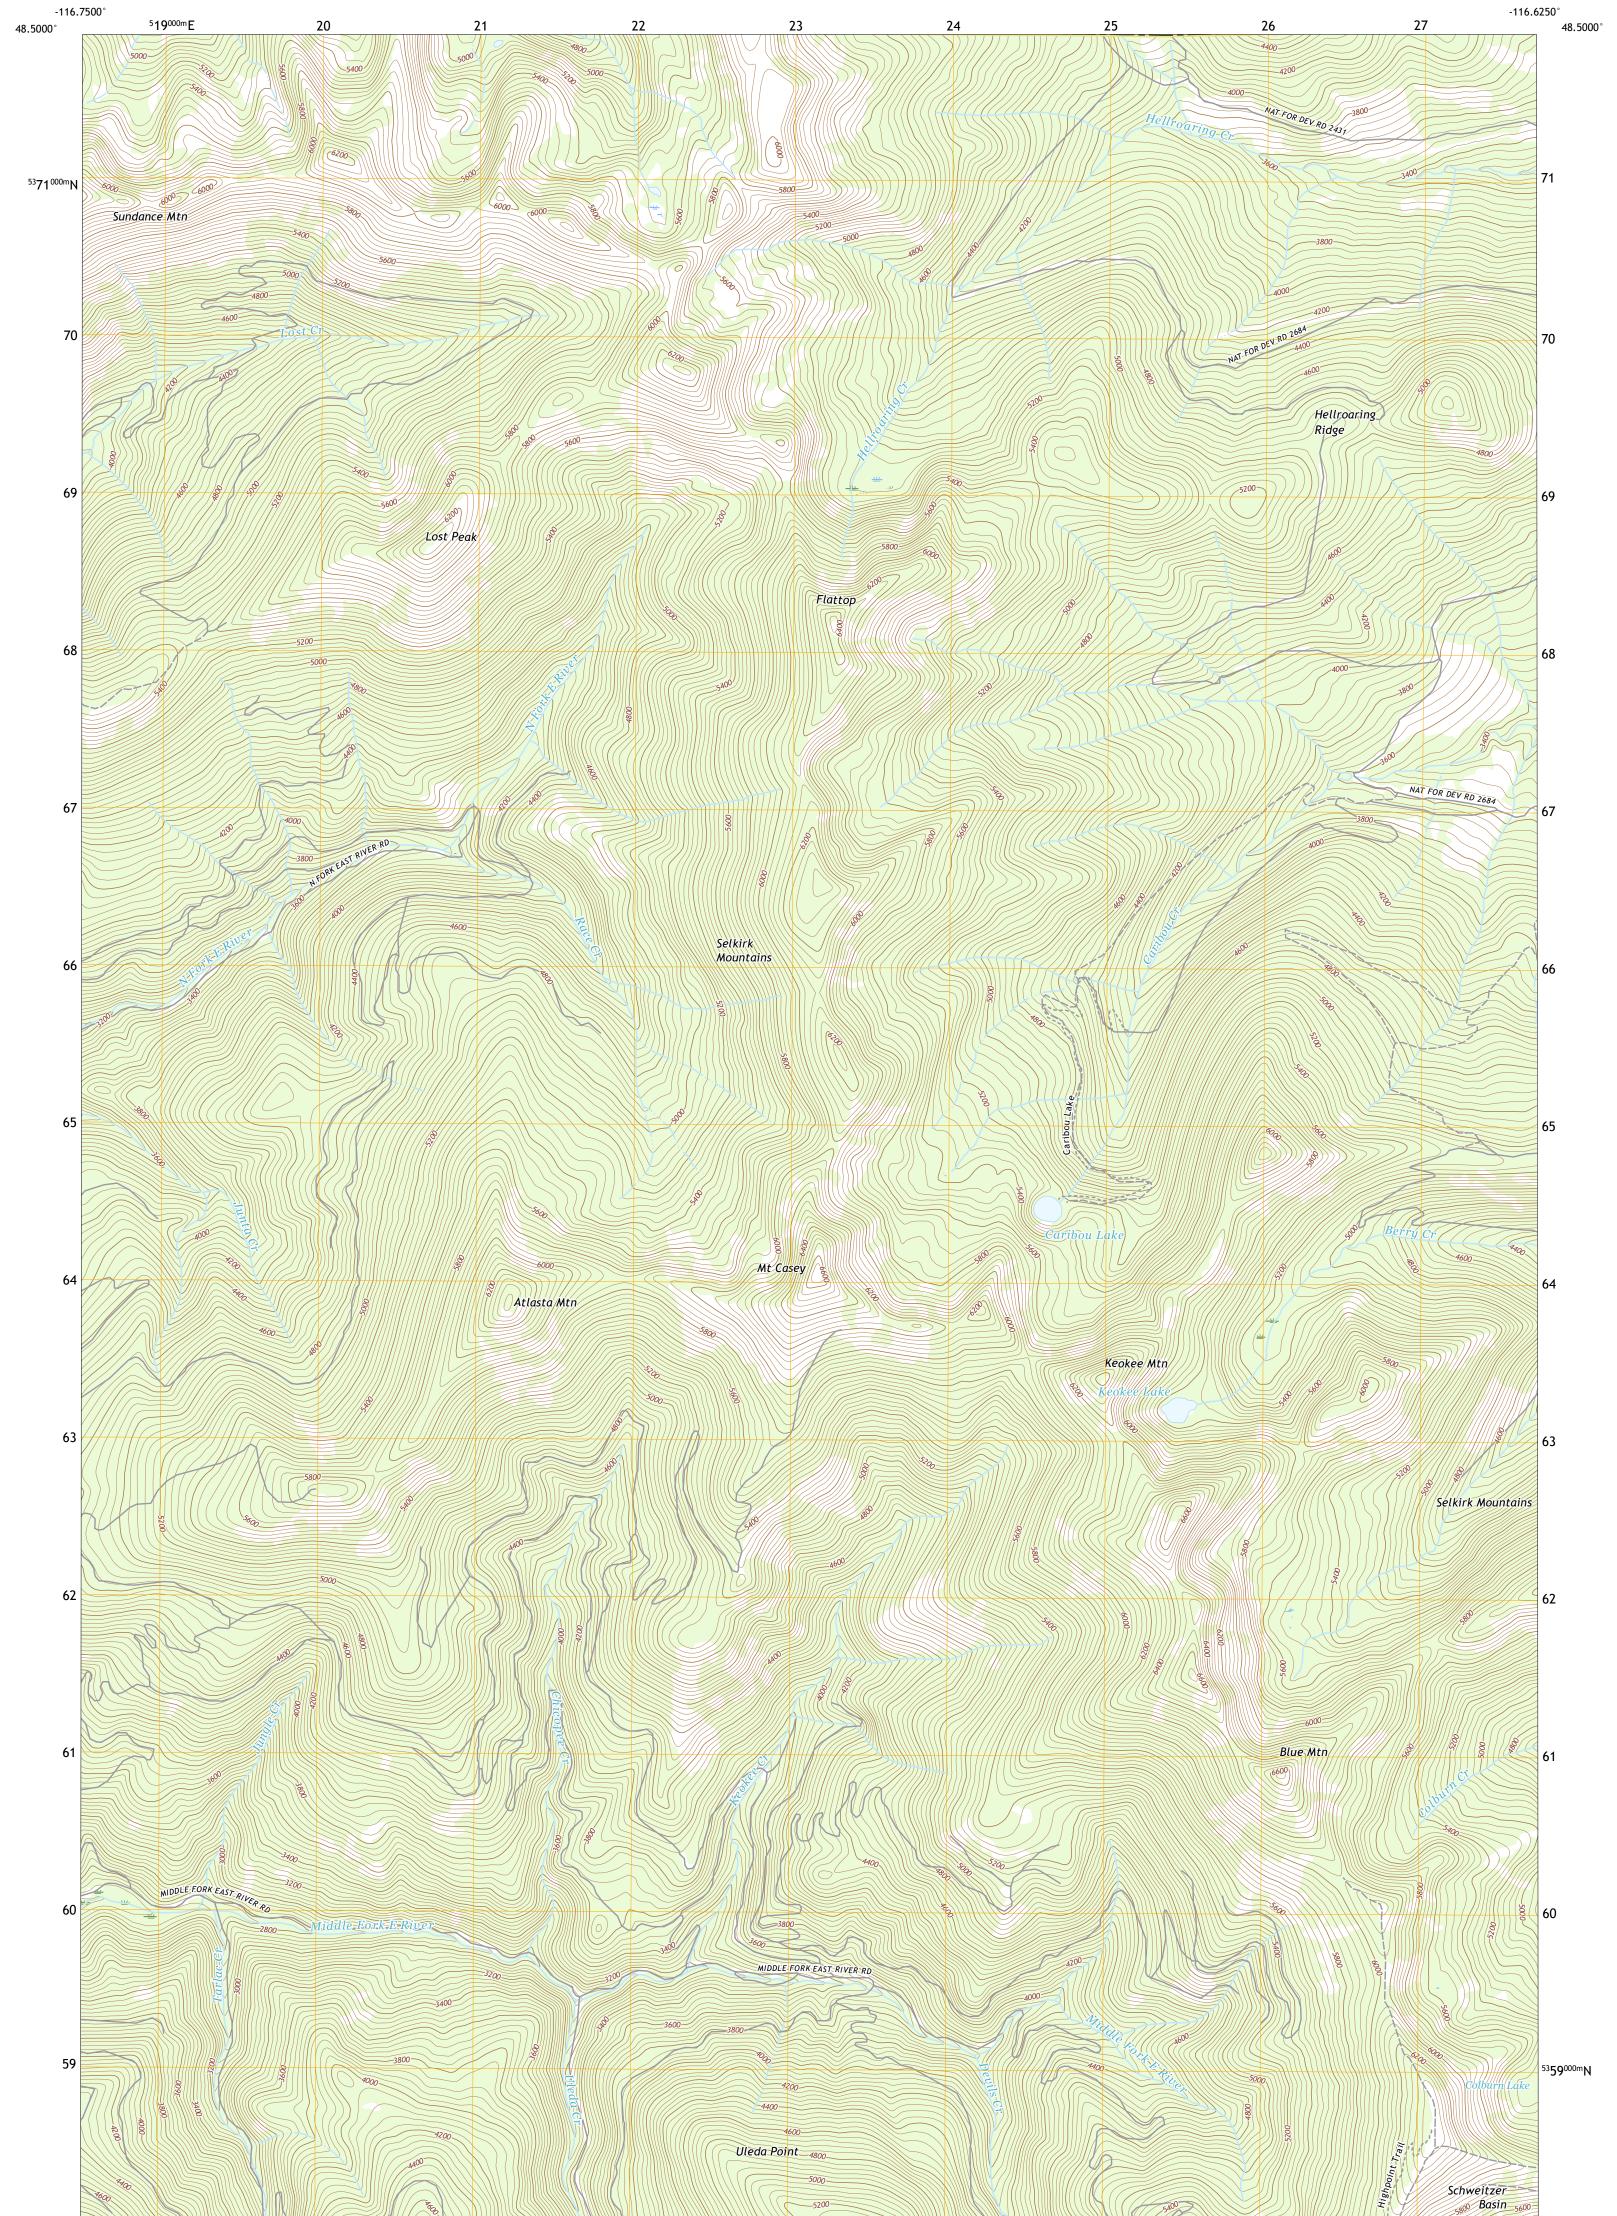

TOREST SERVICE

MOUNT CASEY QUADRANGLE IDAHO 7.5-MINUTE SERIES

Produced by the United States Geological Survey North American Datum of 1983 (NAD83) World Geodetic System of 1984 (WGS84). Projection and 1 000-meter grid:Universal Transverse Mercator, Zone 11U This map is not a legal document. Boundaries may be generalized for this map scale. Private lands within government reservations may not be shown. Obtain permission before entering private lands.

ROAD CLASSIFICATION Expressway Local Connector Secondary Hwy Local Road Ramp 4WD State Route US Route 🛑 Interstate Route FS Passenger FS High Clearance Route FS Primary Route Route Check with local Forest Service unit for current travel conditions and restrictions. MOUNT CASEY, ID 2020