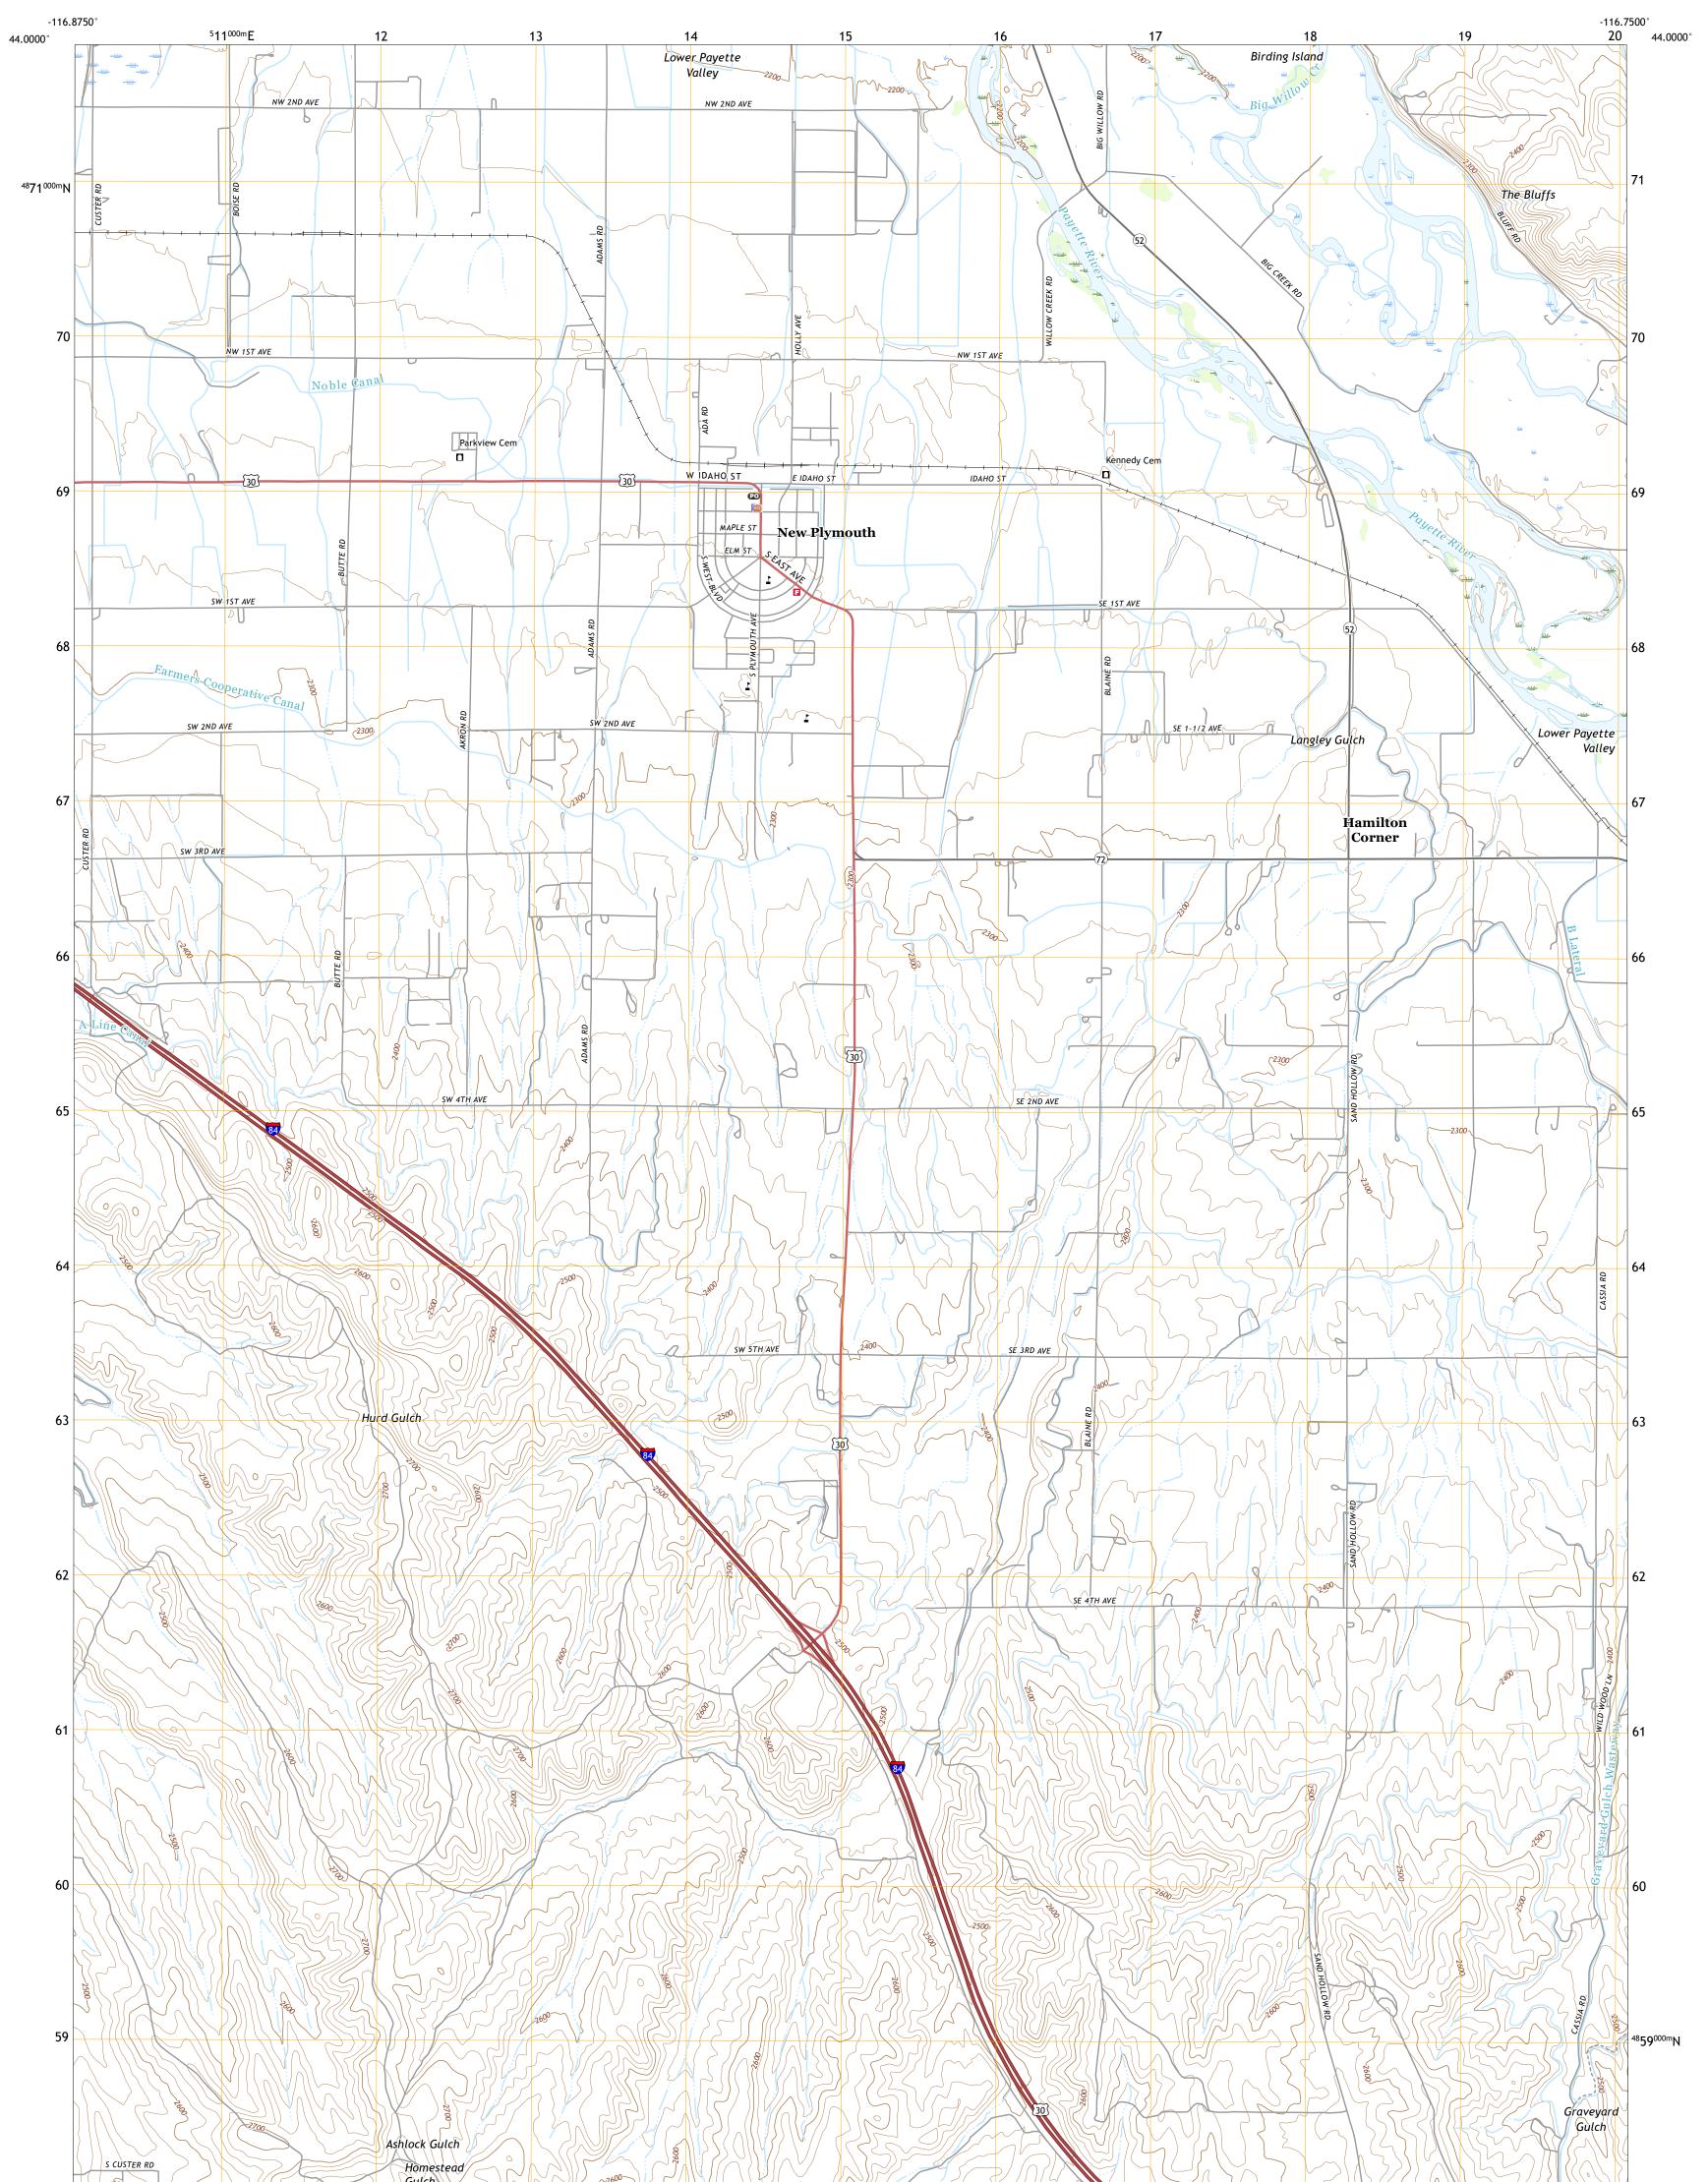

NEW PLYMOUTH QUADRANGLE IDAHO - PAYETTE COUNTY 7.5-MINUTE SERIES

Produced by the United States Geological Survey North American Datum of 1983 (NAD83) World Geodetic System of 1984 (WGS84). Projection and 1 000-meter grid:Universal Transverse Mercator, Zone 11T This map is not a legal document. Boundaries may be generalized for this map scale. Private lands within government reservations may not be shown. Obtain permission before entering private lands.

 Imagery......NAIP, June 2017 - January 2018

 Roads.....NAIP, June 2017 - January 2018

 Roads......Naional Hydrography Dataset, 1899 - 2019

 Hydrography.....National Hydrography Dataset, 1899 - 2019

 Contours.....National Elevation Dataset, 2000 - 2019

 Boundaries......Multiple sources; see metadata file 2017 - 2018

 Public Land Survey System.......BLM, 2019

 Wetlands.....FWS
 National Wetlands Inventory 1981