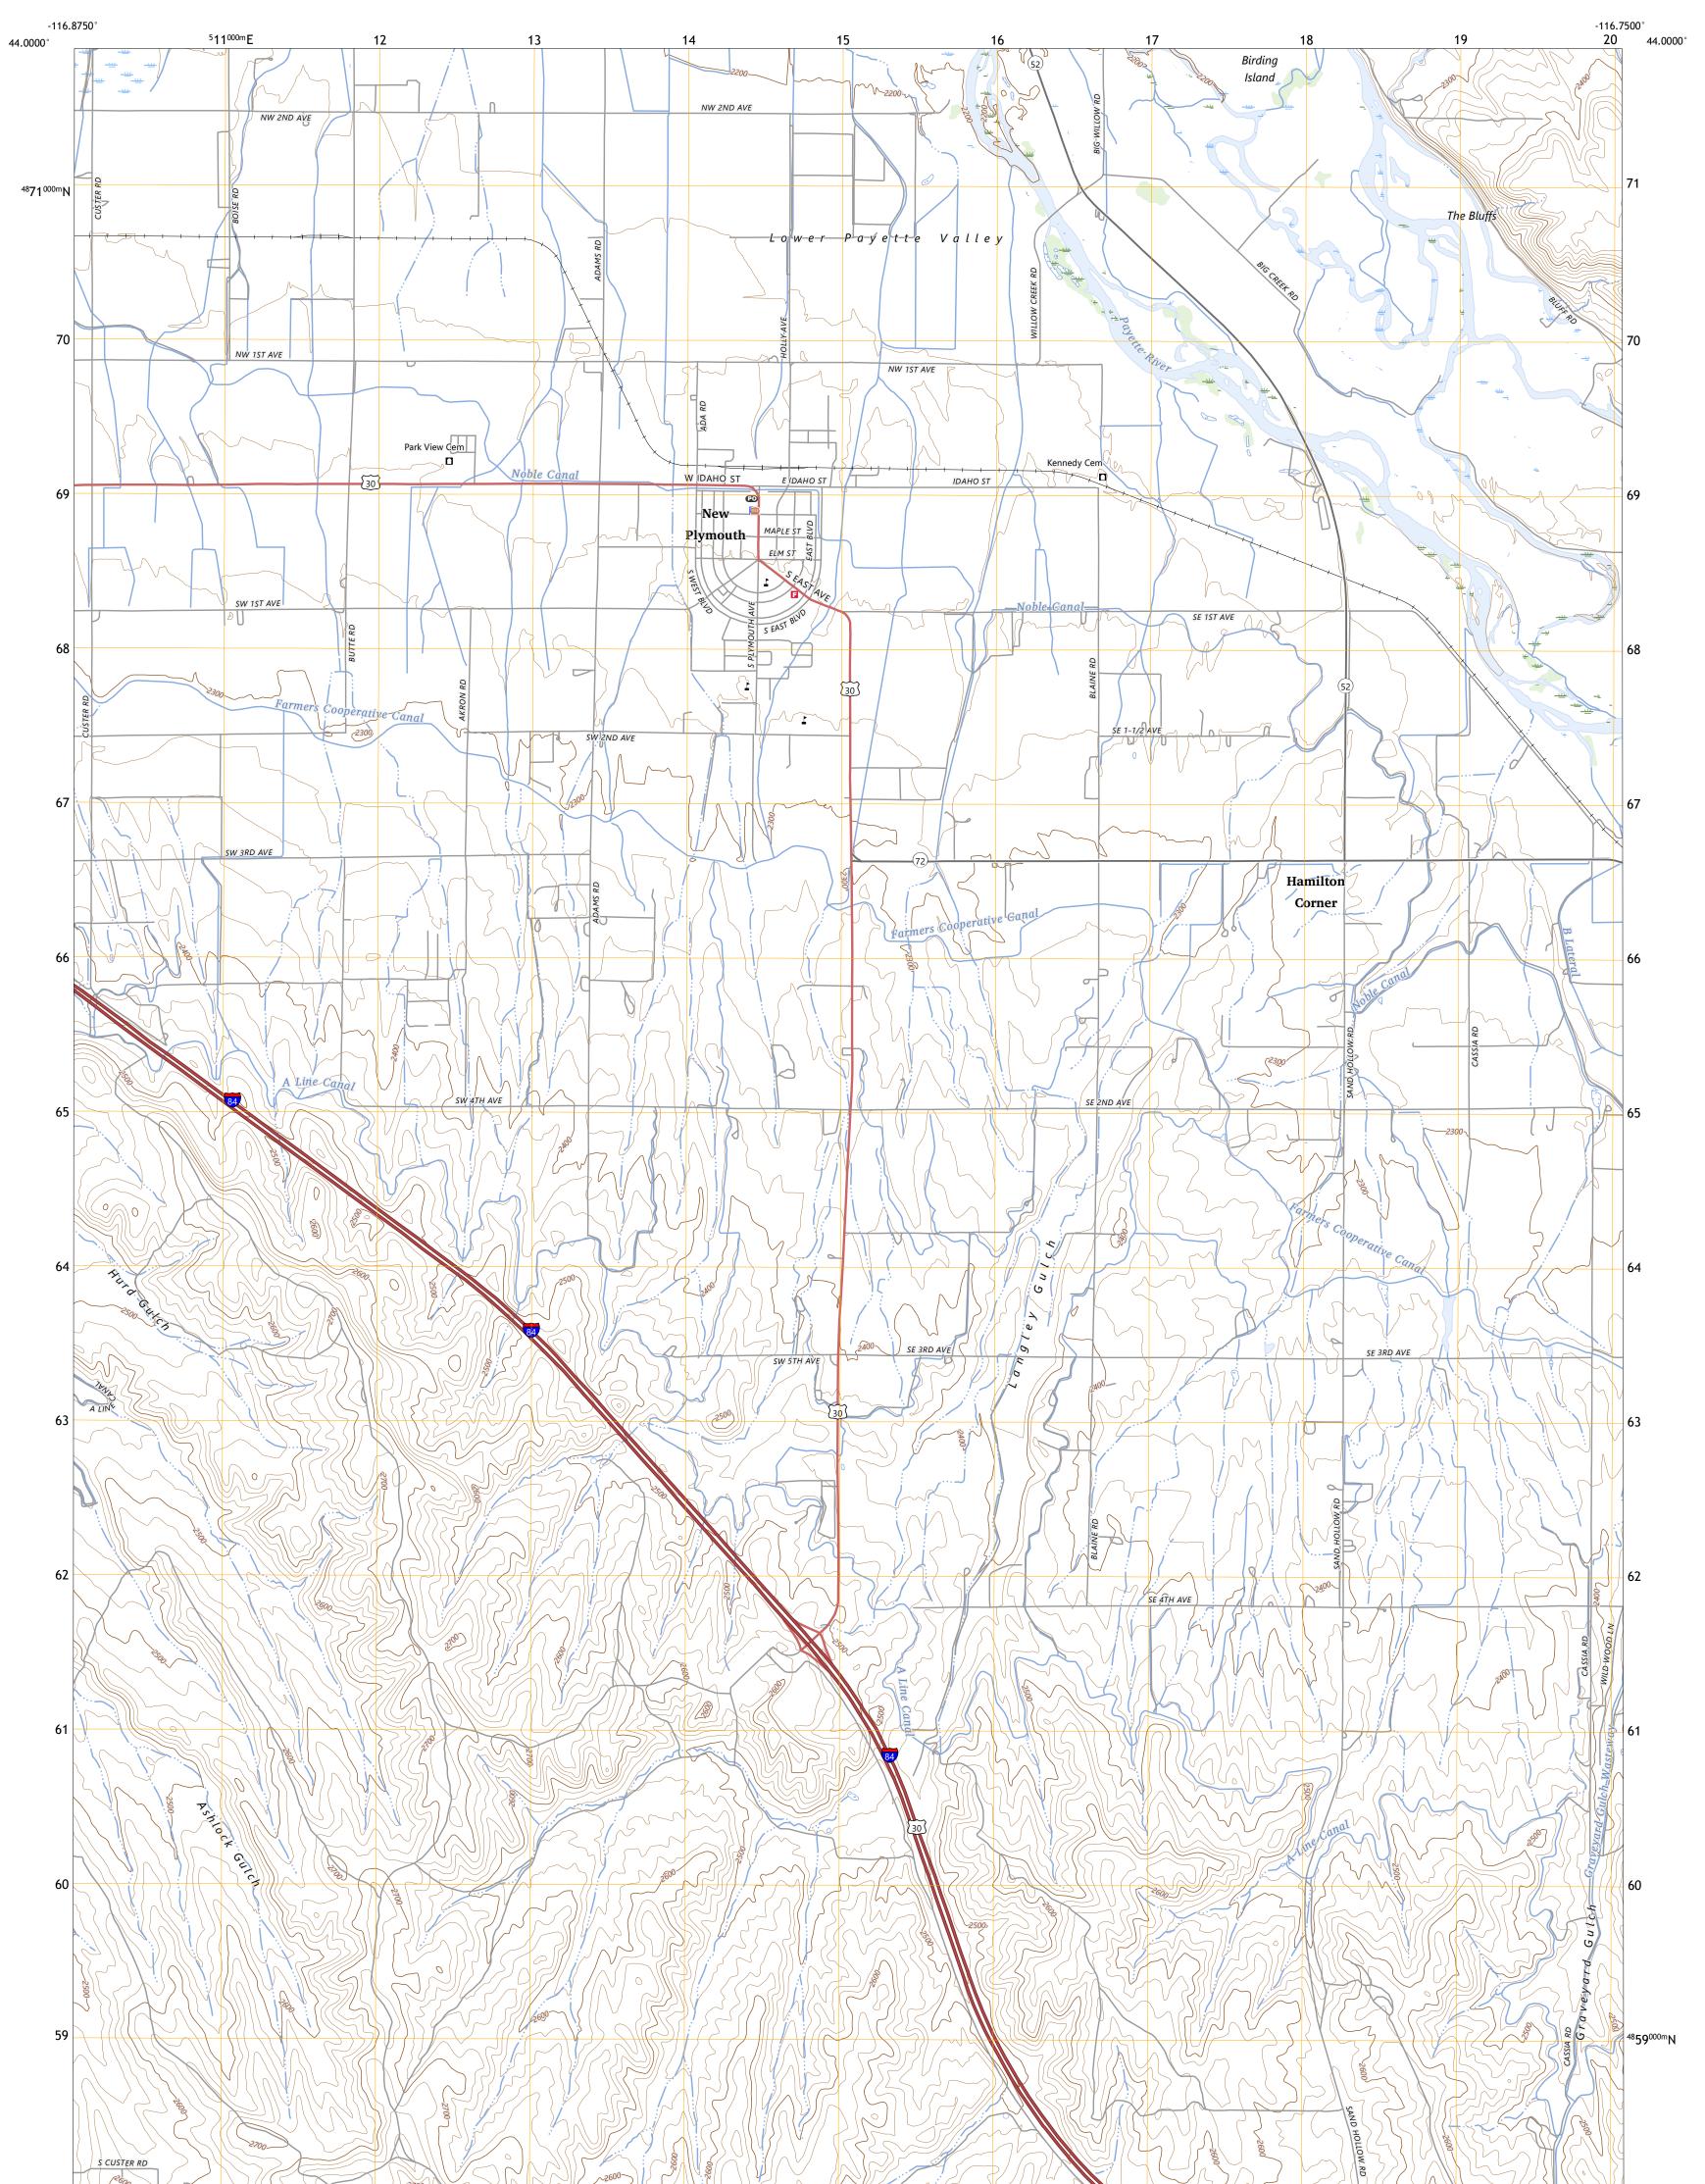

NEW PLYMOUTH QUADRANGLE IDAHO - PAYETTE COUNTY 7.5-MINUTE SERIES

Produced by the United States Geological Survey North American Datum of 1983 (NAD83) World Geodetic System of 1984 (WGS84). Projection and 1 000-meter grid:Universal Transverse Mercator, Zone 11T This map is not a legal document. Boundaries may be generalized for this map scale. Private lands within government reservations may not be shown. Obtain permission before entering private lands.