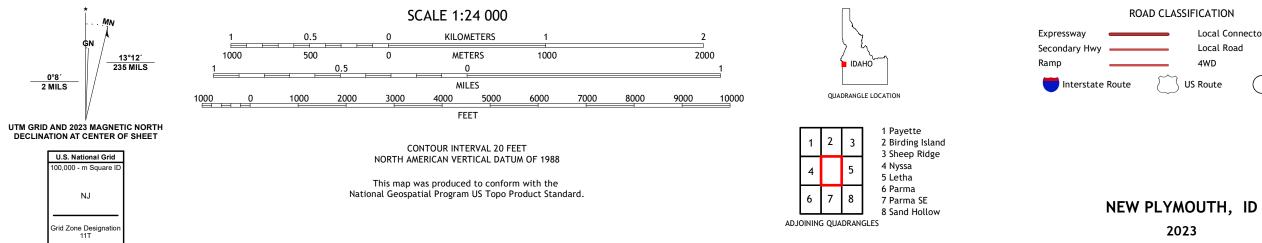

NEW PLYMOUTH QUADRANGLE IDAHO - PAYETTE COUNTY 7.5-MINUTE SERIES

Produced by the United States Geological Survey North American Datum of 1983 (NAD83) World Geodetic System of 1984 (WGS84). Projection and 1 000-meter grid:Universal Transverse Mercator, Zone 11T This map is not a legal document. Boundaries may be generalized for this map scale. Private lands within government reservations may not be shown. Obtain permission before entering private lands.