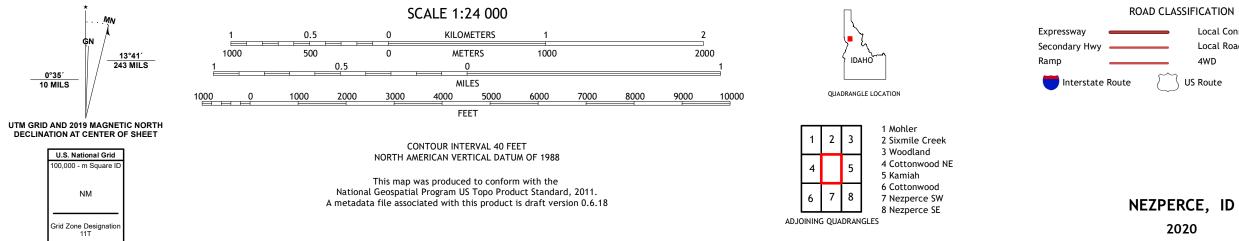

## The National Map US Topo

NEZPERCE QUADRANGLE IDAHO 7.5-MINUTE SERIES

Produced by the United States Geological Survey North American Datum of 1983 (NAD83) World Geodetic System of 1984 (WGS84). Projection and 1 000-meter grid:Universal Transverse Mercator, Zone 11T This map is not a legal document. Boundaries may be generalized for this map scale. Private lands within government reservations may not be shown. Obtain permission before entering private lands.