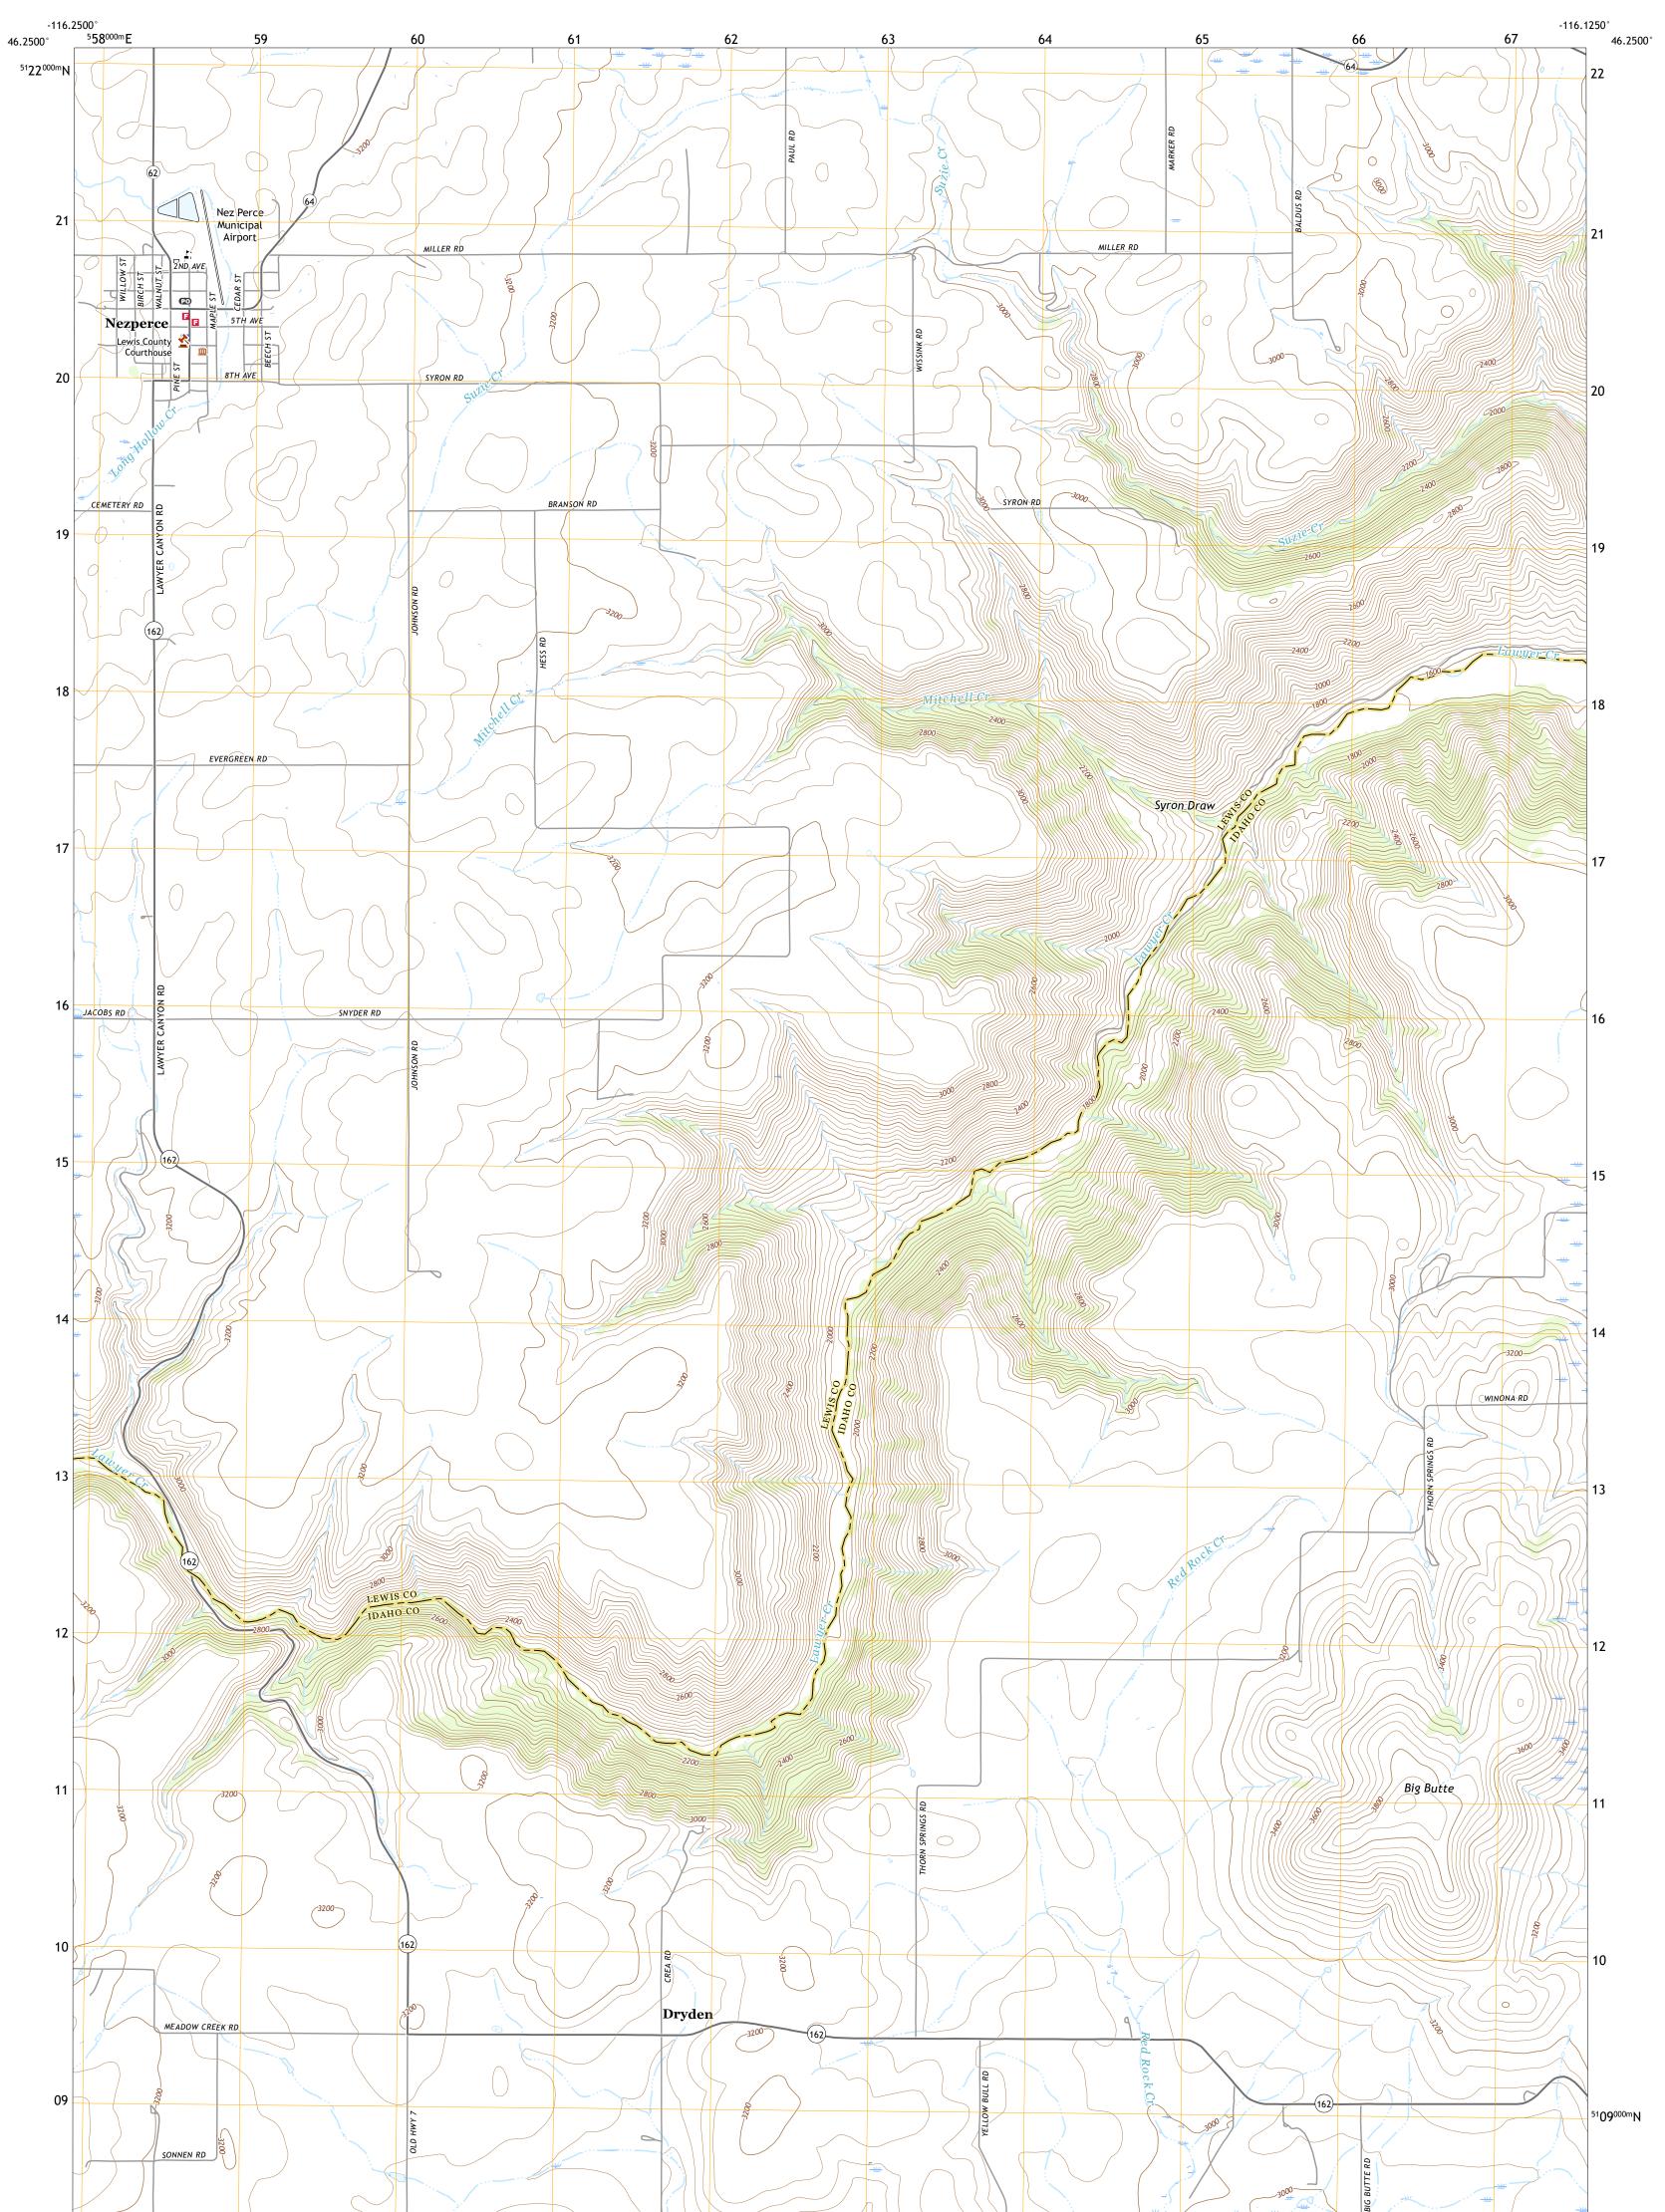

## The National Map US Topo

NEZPERCE QUADRANGLE IDAHO 7.5-MINUTE SERIES

Produced by the United States Geological Survey North American Datum of 1983 (NAD83) World Geodetic System of 1984 (WGS84). Projection and 1 000-meter grid:Universal Transverse Mercator, Zone 11T This map is not a legal document. Boundaries may be generalized for this map scale. Private lands within government reservations may not be shown. Obtain permission before entering private lands.

Imagery......NAIP, October 2017 - January 2018 Roads.......Q016 Names......GNIS, 1979 - 2019 Hydrography......Rational Hydrography Dataset, 1899 - 2019 Contours.....National Elevation Dataset, 1999 Boundaries......Multiple sources; see metadata file 2017 - 2018 Public Land Survey System......BLM, 2019 Wetlands......BLM, 2009