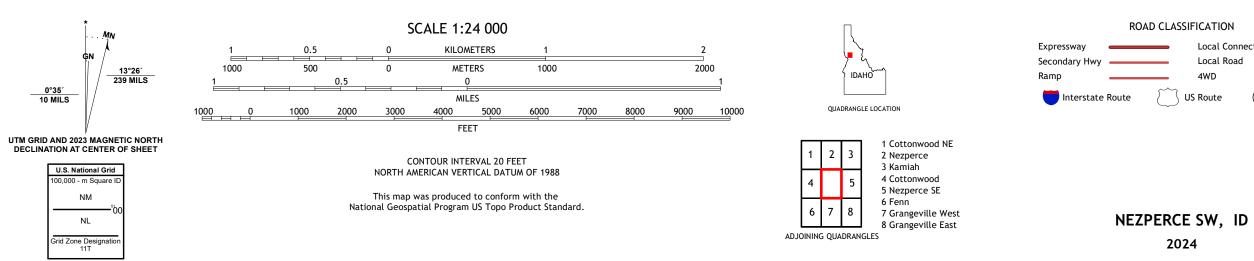

## The National Map US Topo

NEZPERCE SW QUADRANGLE IDAHO - IDAHO COUNTY 7.5-MINUTE SERIES

**Produced by the United States Geological Survey** North American Datum of 1983 (NAD83) World Geodetic System of 1984 (WGS84). Projection and 1 000-meter grid:Universal Transverse Mercator, Zone 11T This map is not a legal document. Boundaries may be generalized for this map scale. Private lands within government reservations may not be shown. Obtain permission before entering private lands.

Local Connector \_\_\_\_\_

\_\_\_\_

State Route

Local Road

4WD