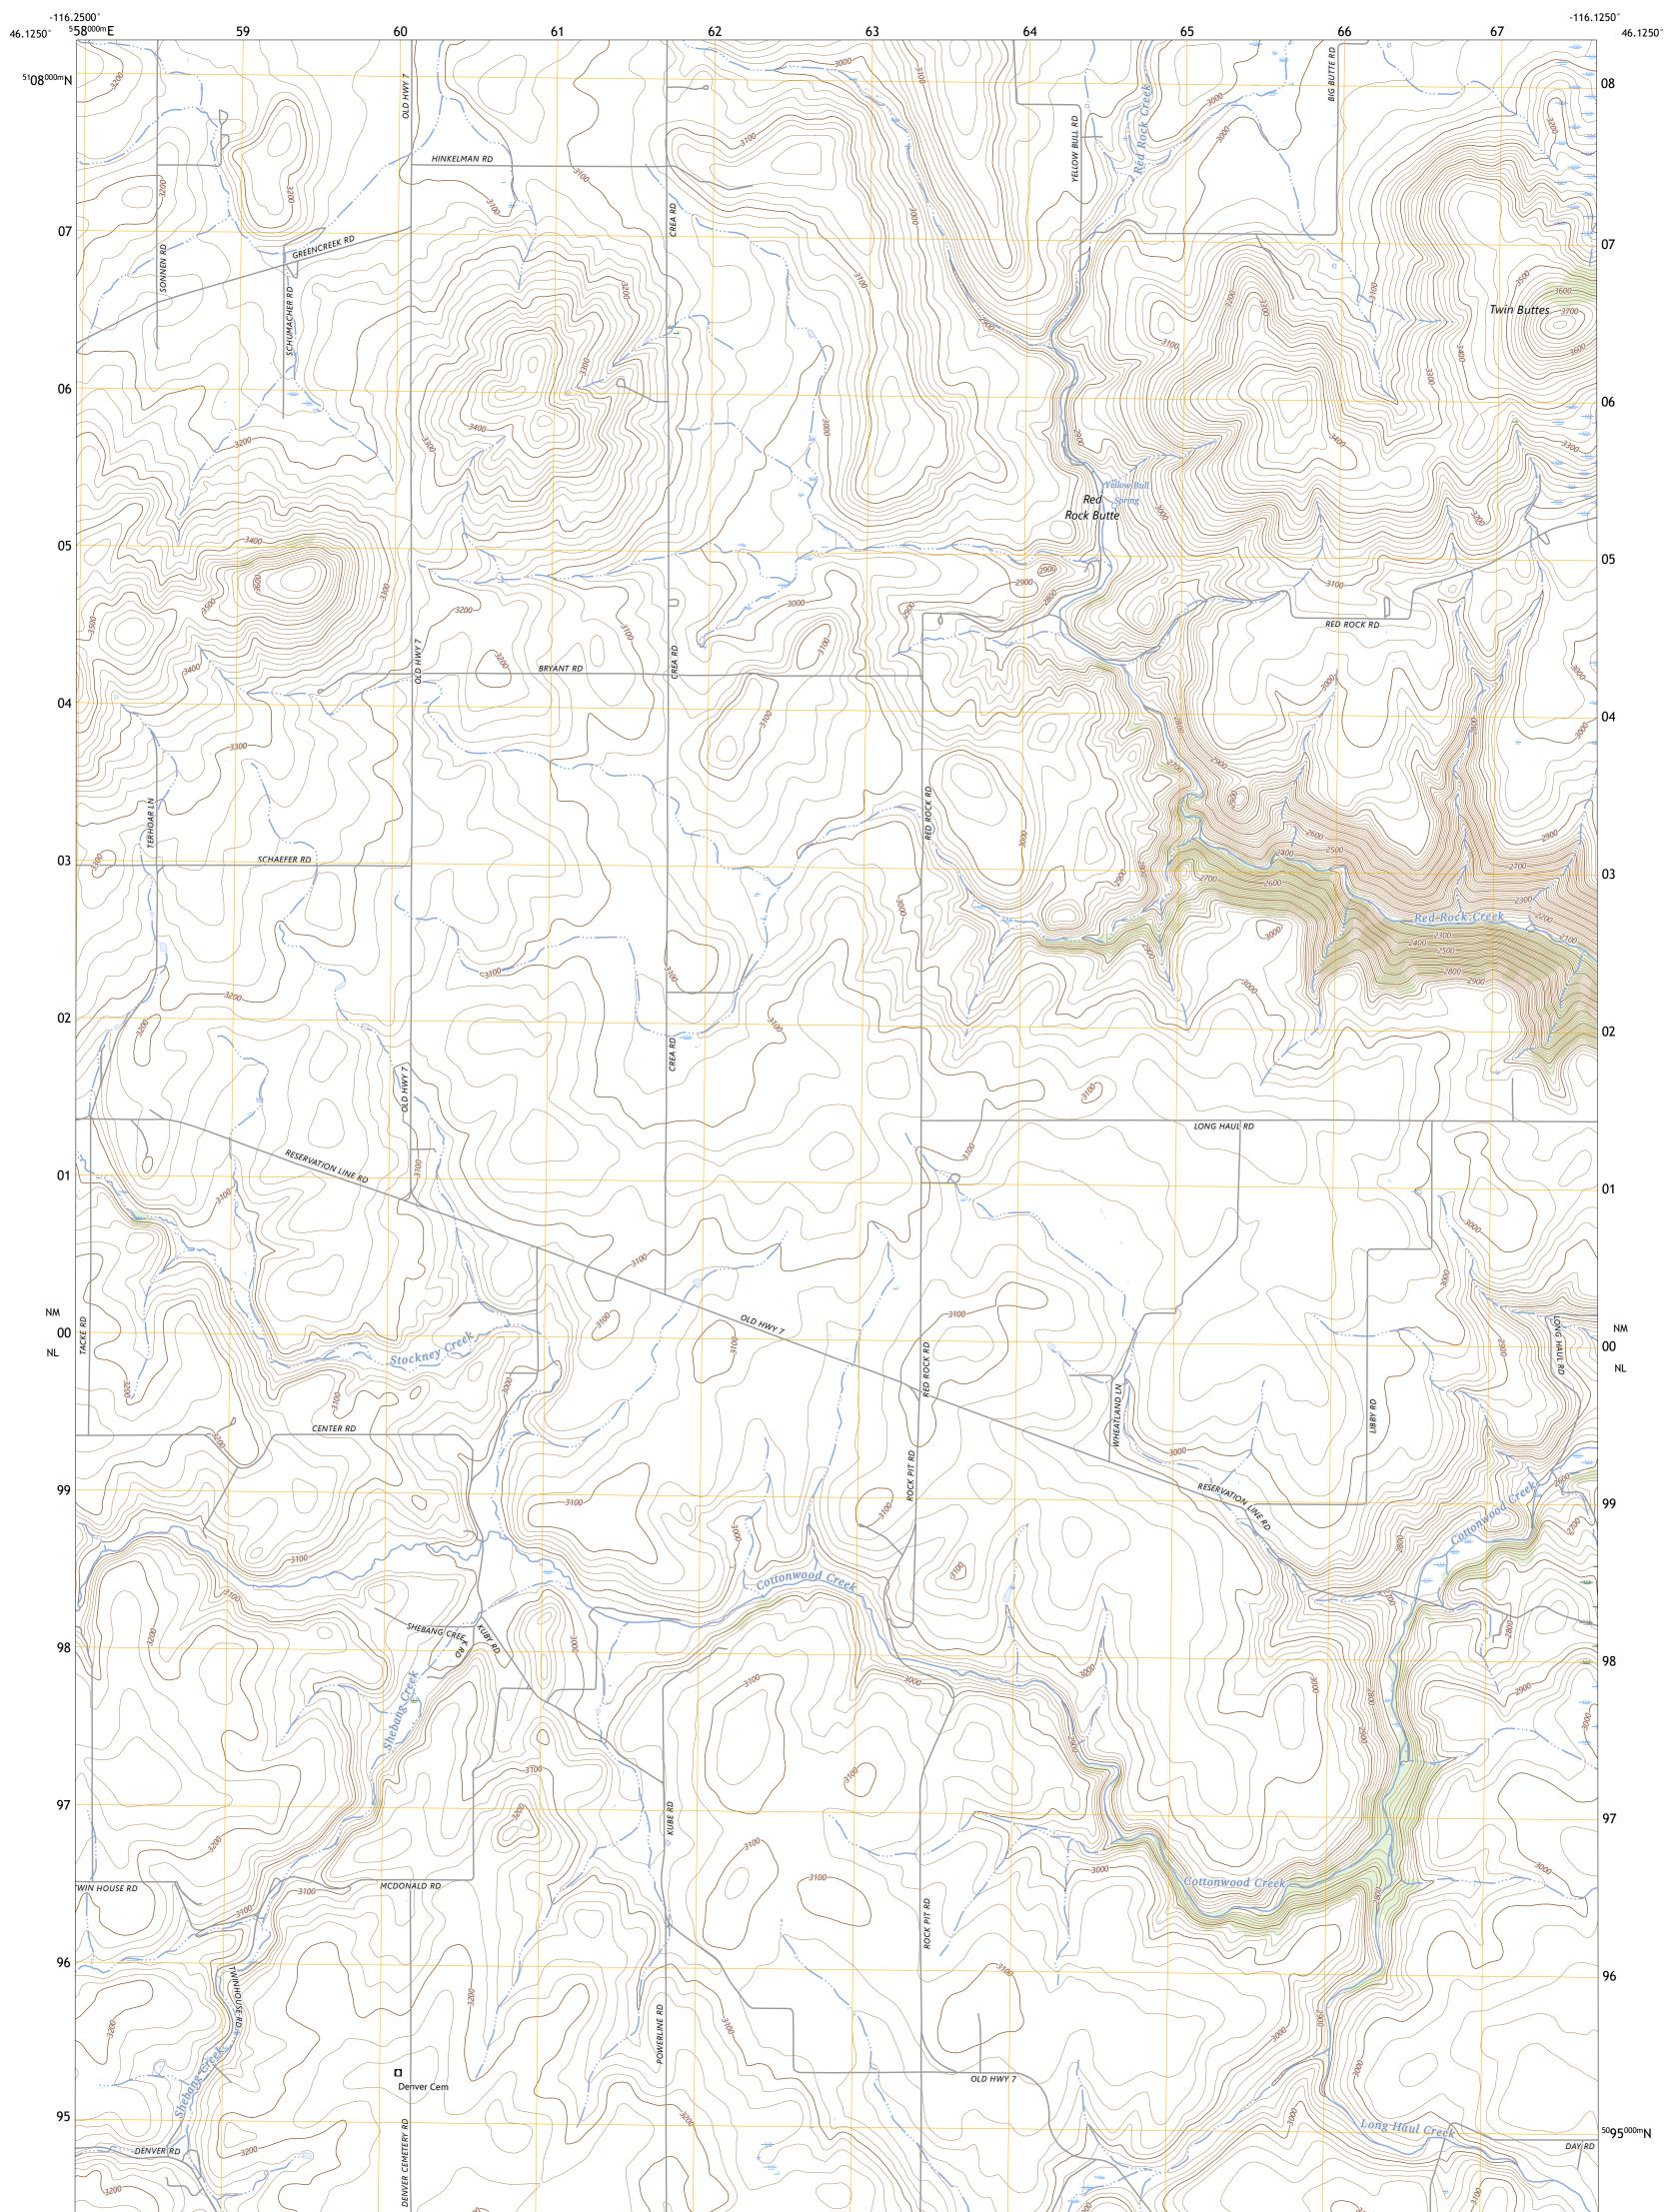

## The National Map US Topo

NEZPERCE SW QUADRANGLE IDAHO - IDAHO COUNTY 7.5-MINUTE SERIES

**Produced by the United States Geological Survey** North American Datum of 1983 (NAD83) World Geodetic System of 1984 (WGS84). Projection and 1 000-meter grid:Universal Transverse Mercator, Zone 11T This map is not a legal document. Boundaries may be generalized for this map scale. Private lands within government reservations may not be shown. Obtain permission before entering private lands.

 Imagery......NAIP, July 2019 - August 2019

 Roads......NAIP, July 2019 - August 2019

 Roads......Naironal Bureau, 2016

 Names......GNIS, 1979 - 2021

 Hydrography......Rational Hydrography Dataset, 2002 - 2019

 Contours.....National Elevation Dataset, 1999

 Boundaries......Multiple sources; see metadata file 2021 - 2022

 Public Land Survey System.......BLM, 2019

 Wetlands......FWS National Wetlands Inventory 1981 - 1981