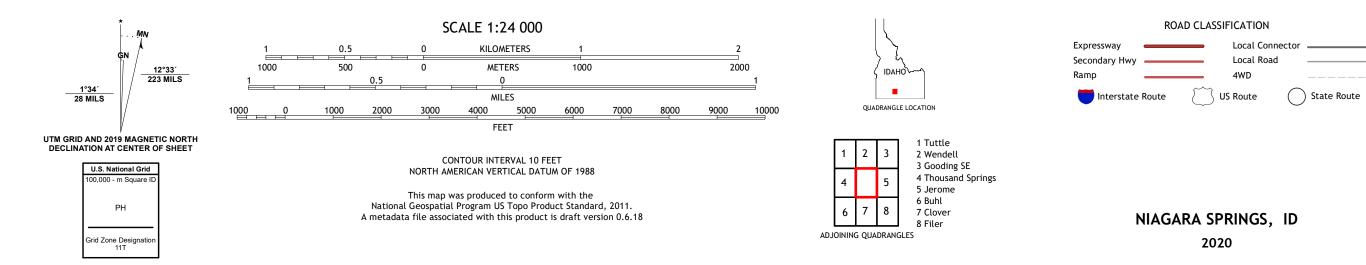

## U.S. DEPARTMENT OF THE INTERIOR U.S. GEOLOGICAL SURVEY

NIAGARA SPRINGS QUADRANGLE IDAHO 7.5-MINUTE SERIES

Produced by the United States Geological Survey North American Datum of 1983 (NAD83) World Geodetic System of 1984 (WGS84). Projection and 1 000-meter grid:Universal Transverse Mercator, Zone 11T This map is not a legal document. Boundaries may be generalized for this map scale. Private lands within government reservations may not be shown. Obtain permission before entering private lands.