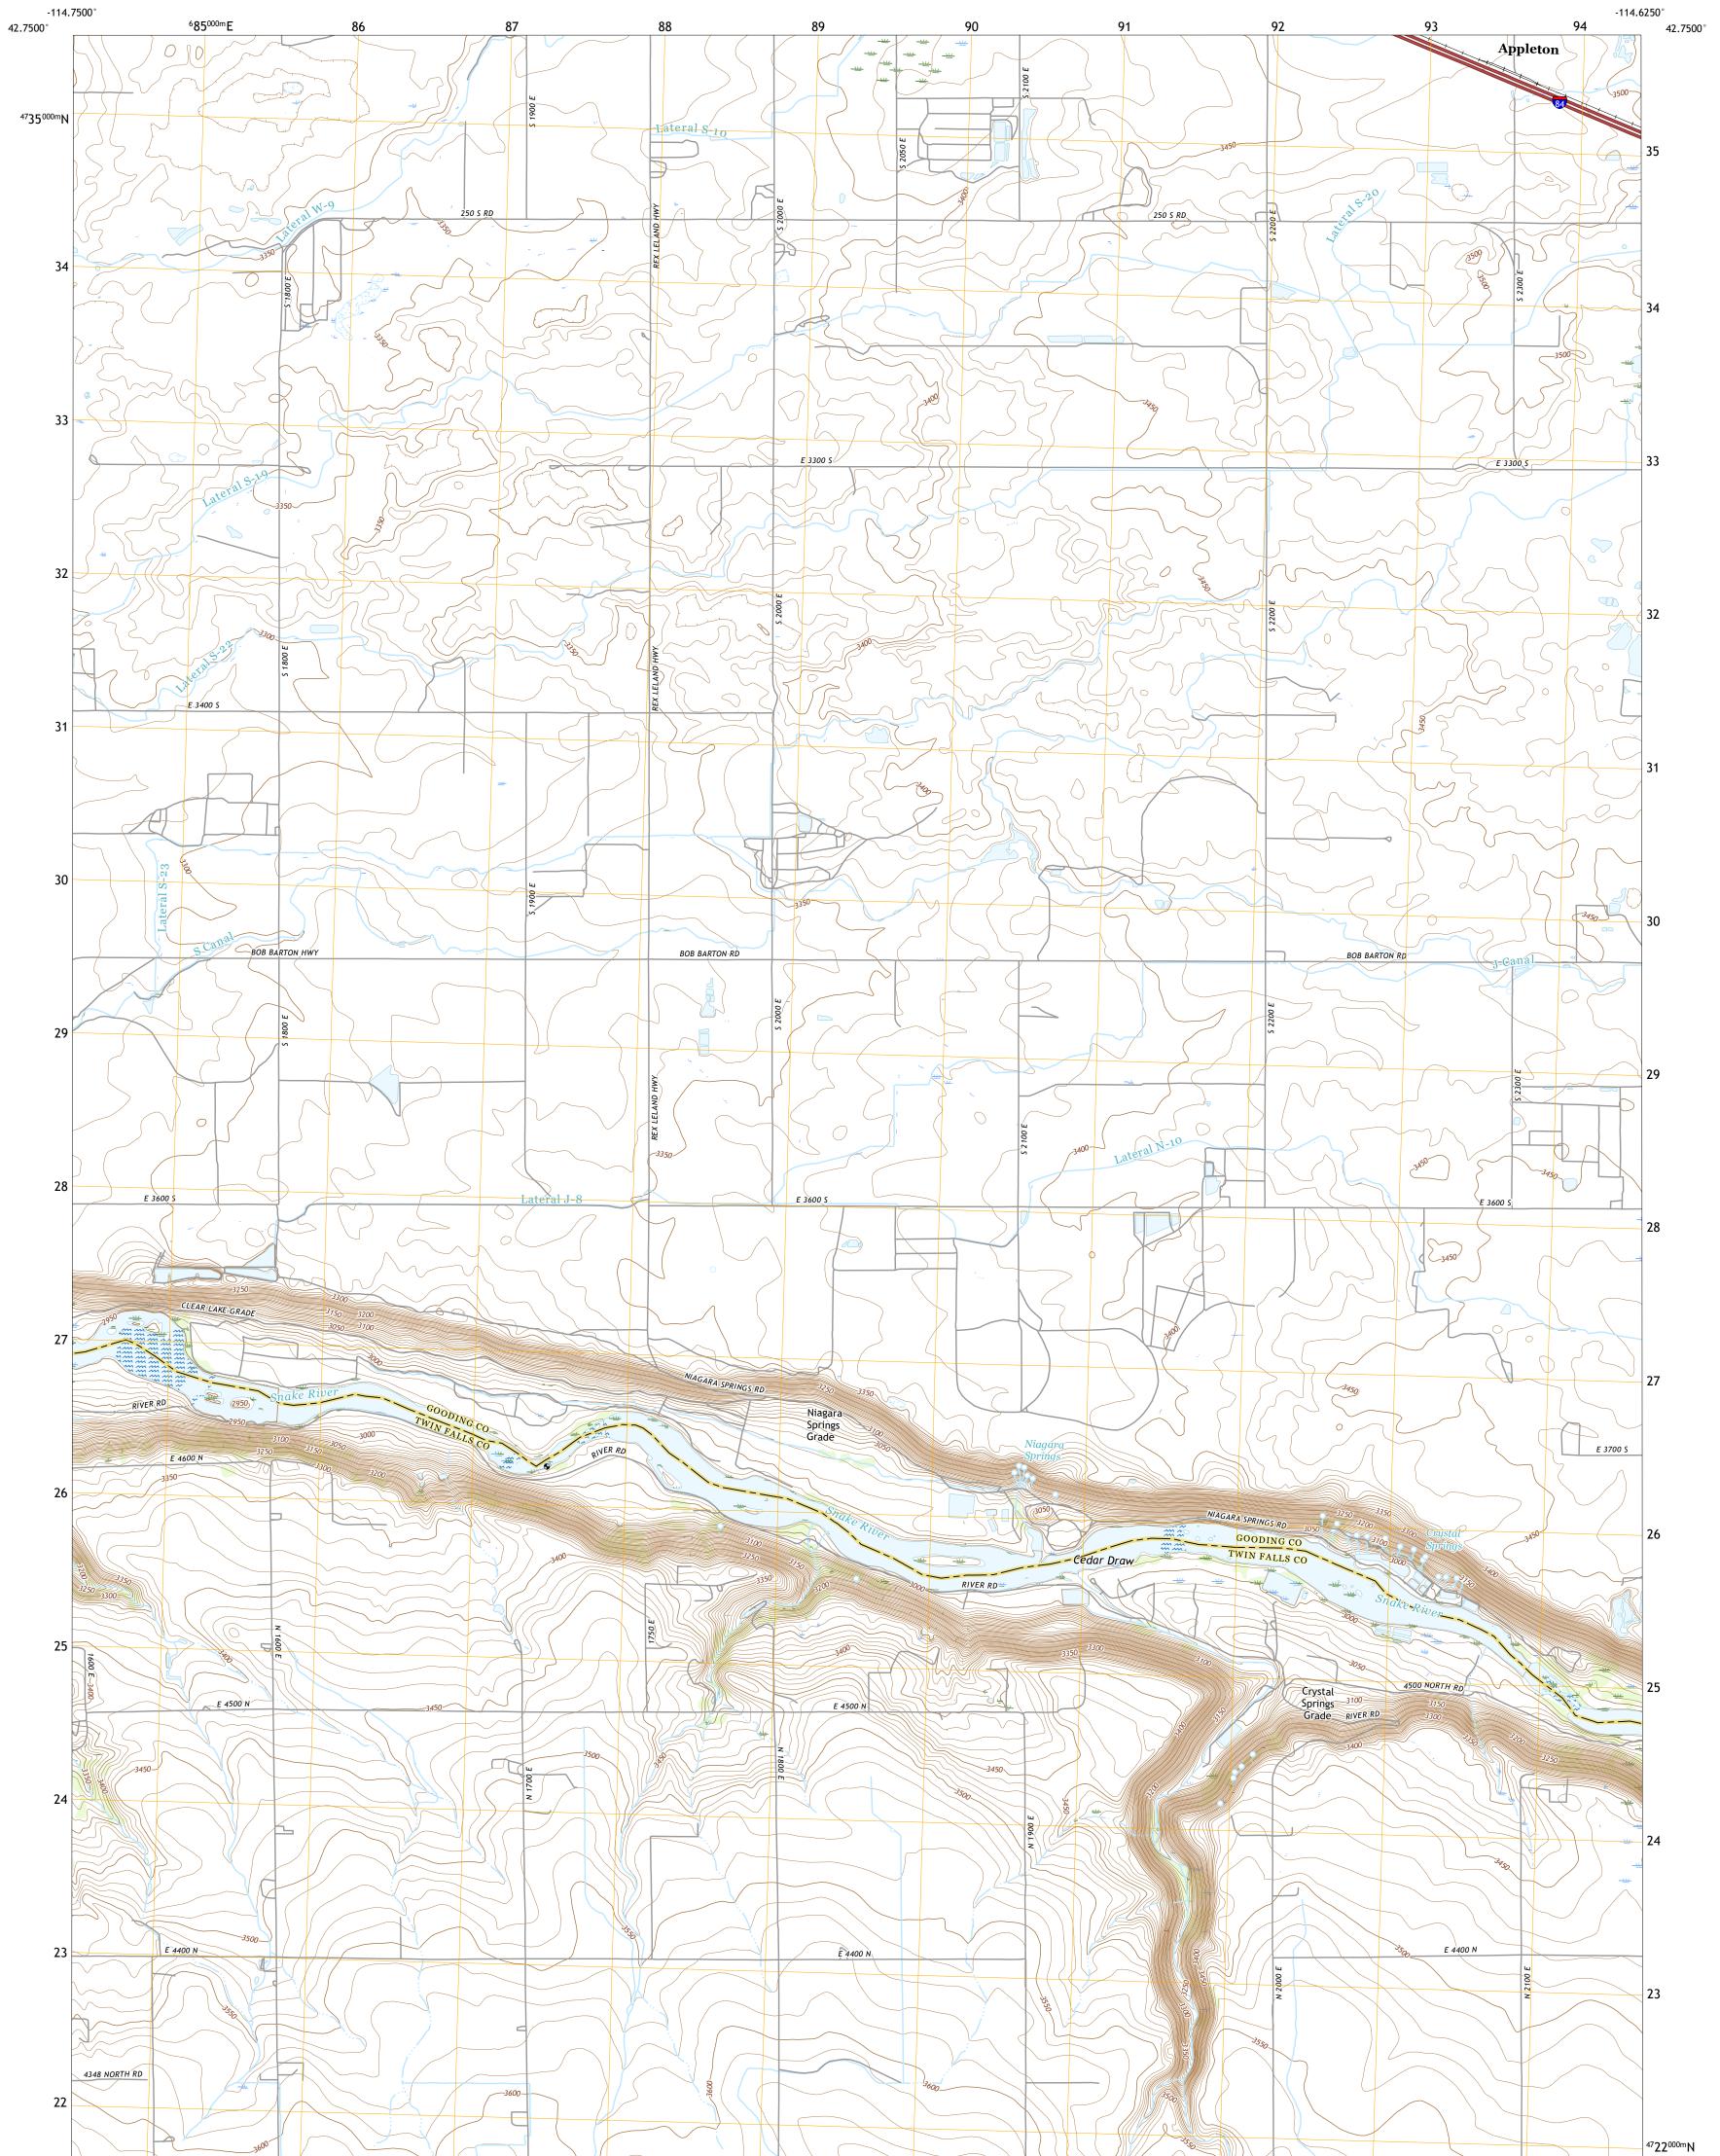

## U.S. DEPARTMENT OF THE INTERIOR U.S. GEOLOGICAL SURVEY

NIAGARA SPRINGS QUADRANGLE IDAHO 7.5-MINUTE SERIES

Produced by the United States Geological Survey North American Datum of 1983 (NAD83) World Geodetic System of 1984 (WGS84). Projection and 1 000-meter grid:Universal Transverse Mercator, Zone 11T This map is not a legal document. Boundaries may be generalized for this map scale. Private lands within government reservations may not be shown. Obtain permission before entering private lands.

Imagery......NAIP, June 2017 - January 2018Roads......DiscondentificationNames.......GNIS, 1979 - 1993Hydrography.....NationalHydrography.....NationalHydrography.....NationalBoundaries.....MultipleSources; seemetadataPublicLandSurveySystem......BLM, 2019Wetlands......FWSNationalWetlandsInventory1984