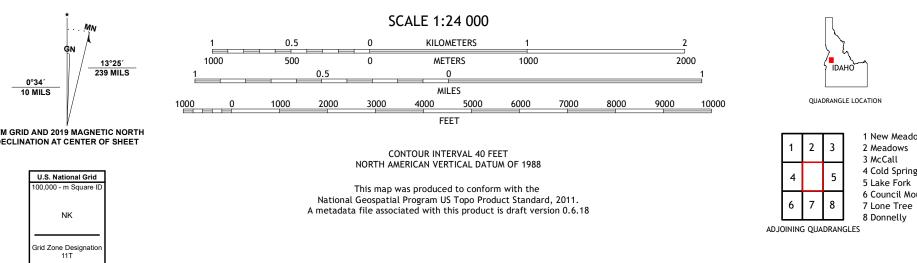

**Produced by the United States Geological Survey** North American Datum of 1983 (NAD83) World Geodetic System of 1984 (WGS84). Projection and 1 000-meter grid:Universal Transverse Mercator, Zone 11T This map is not a legal document. Boundaries may be generalized for this map scale. Private lands within government reservations may not be shown. Obtain permission before entering private lands.