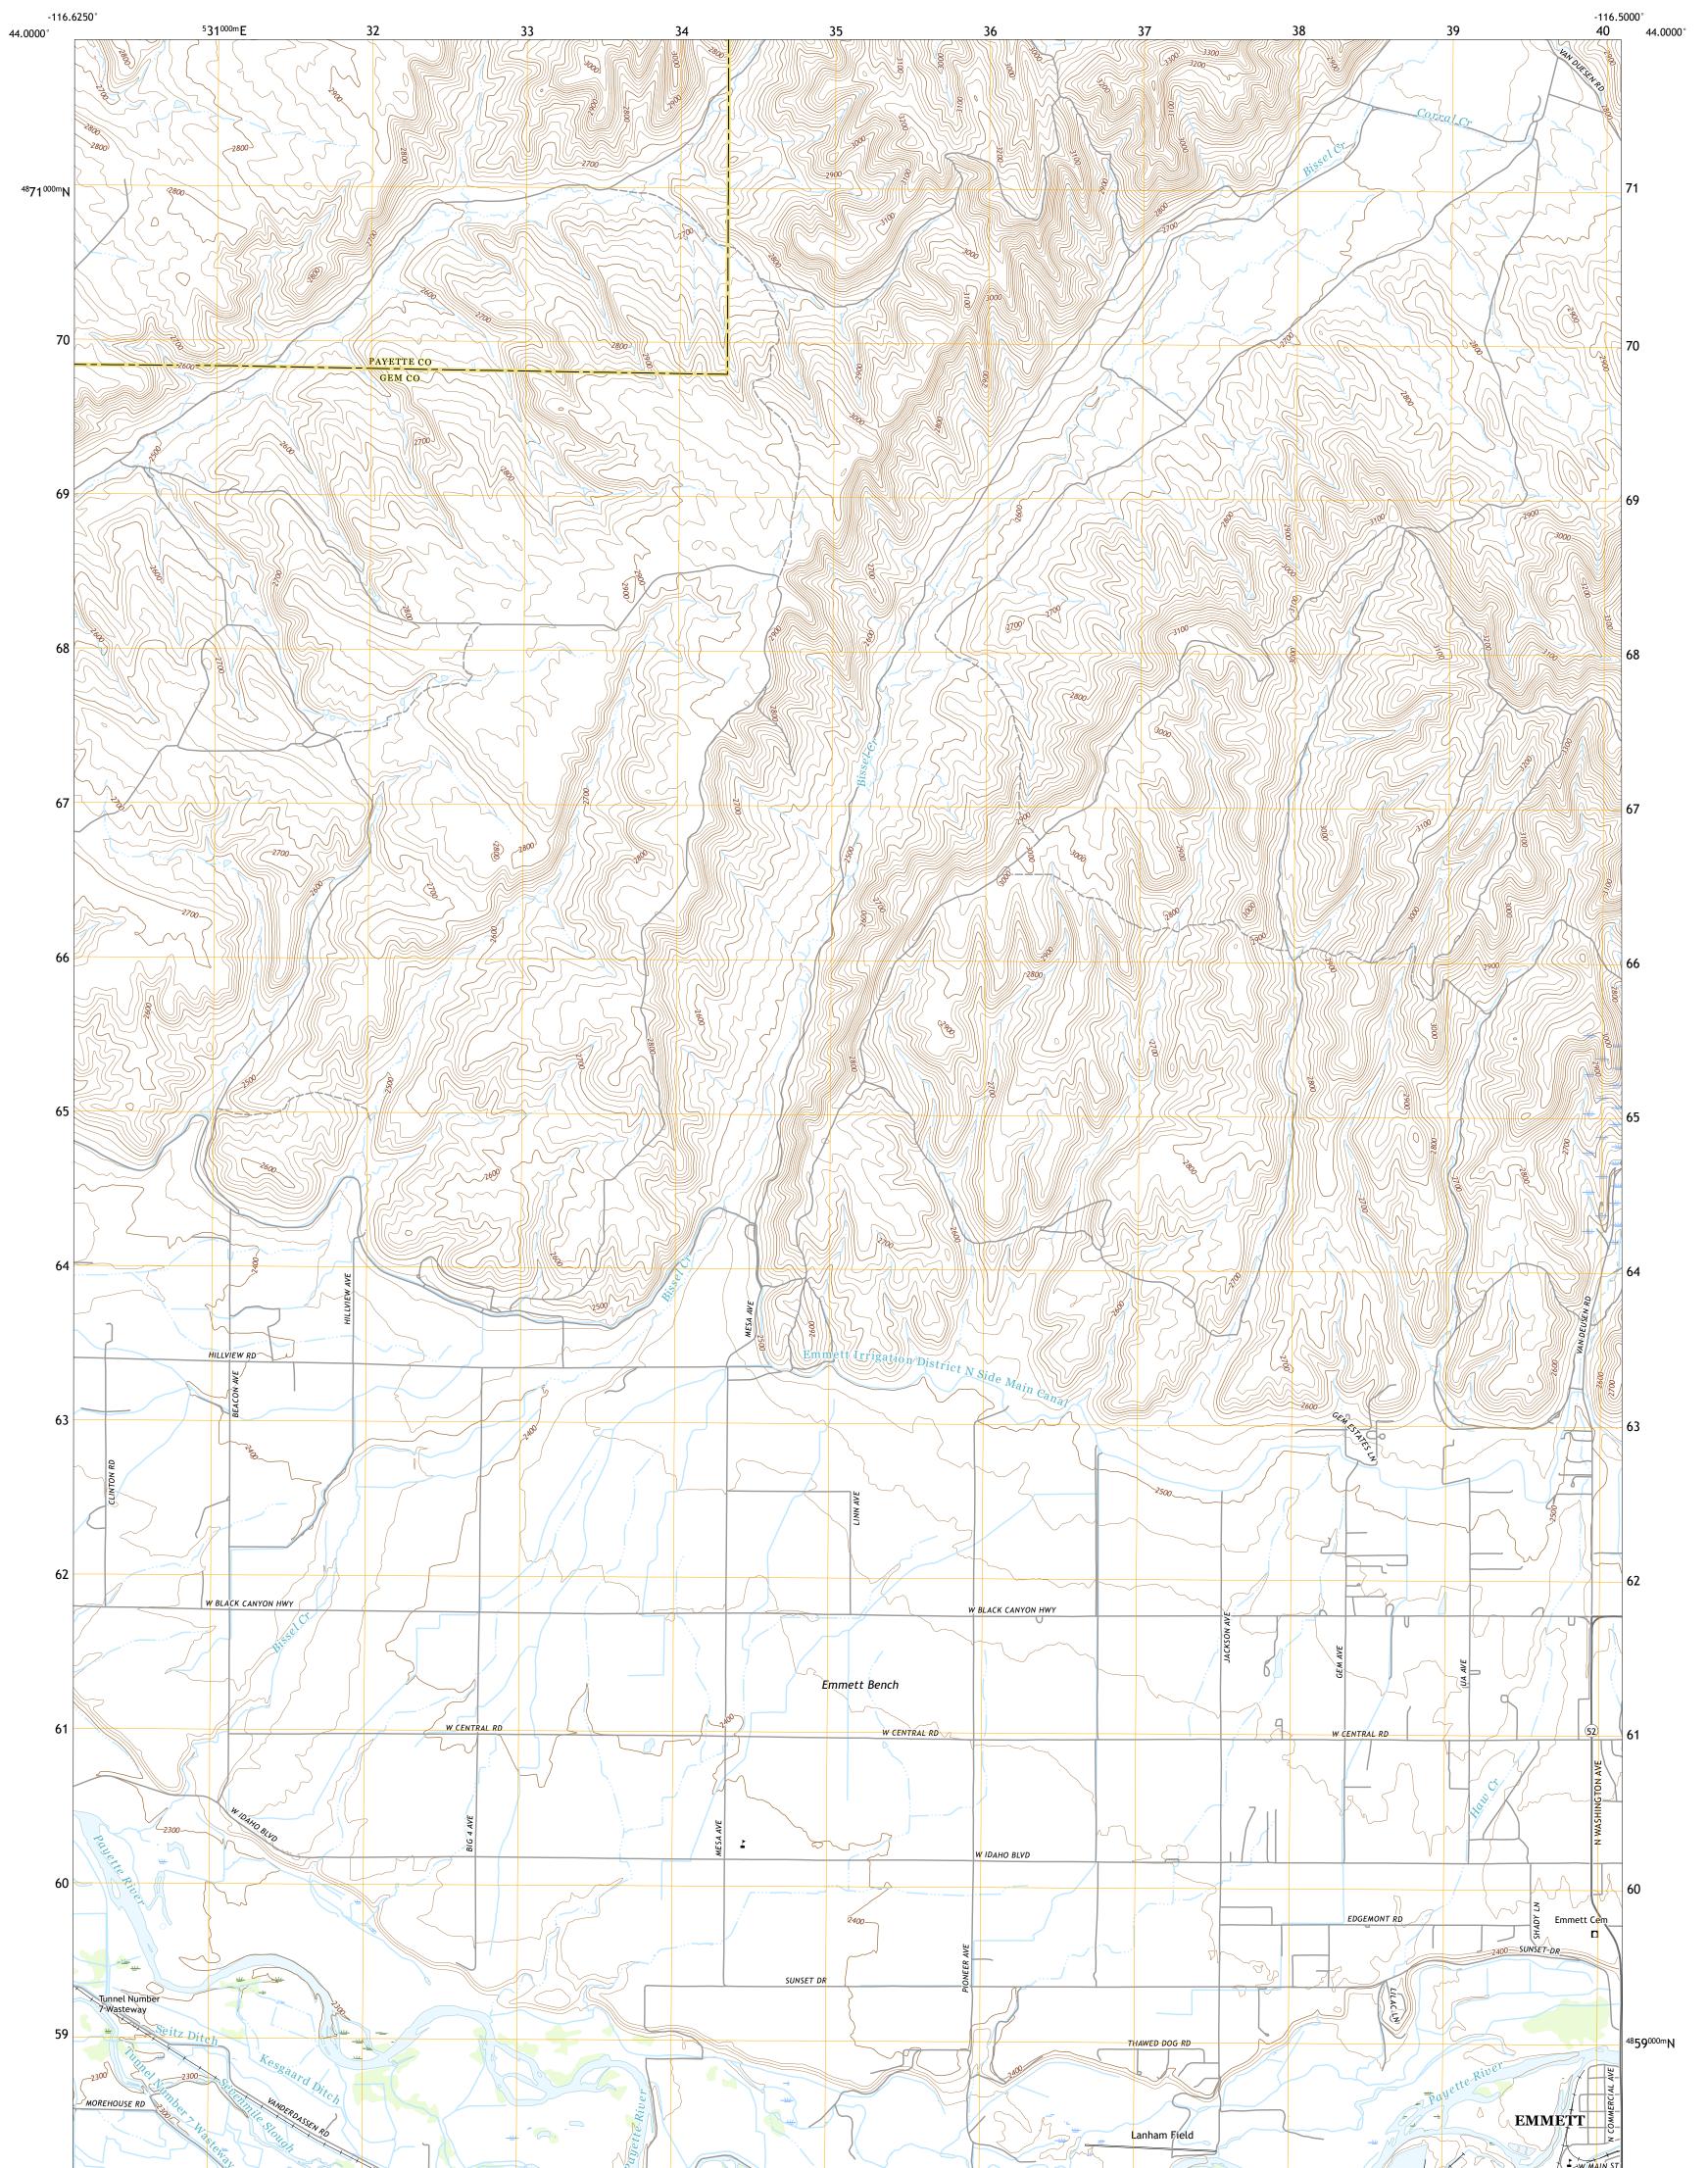

NORTHWEST EMMETT QUADRANGLE IDAHO 7.5-MINUTE SERIES

Produced by the United States Geological Survey North American Datum of 1983 (NAD83) World Geodetic System of 1984 (WGS84). Projection and 1 000-meter grid:Universal Transverse Mercator, Zone 11T This map is not a legal document. Boundaries may be generalized for this map scale. Private lands within government reservations may not be shown. Obtain permission before entering private lands.

Imagery......NAIP, June 2017 - January 2018 Roads......ORIS, 1979 - 2019 Names......GNIS, 1979 - 2019 Hydrography......Canter and the sources of the sources