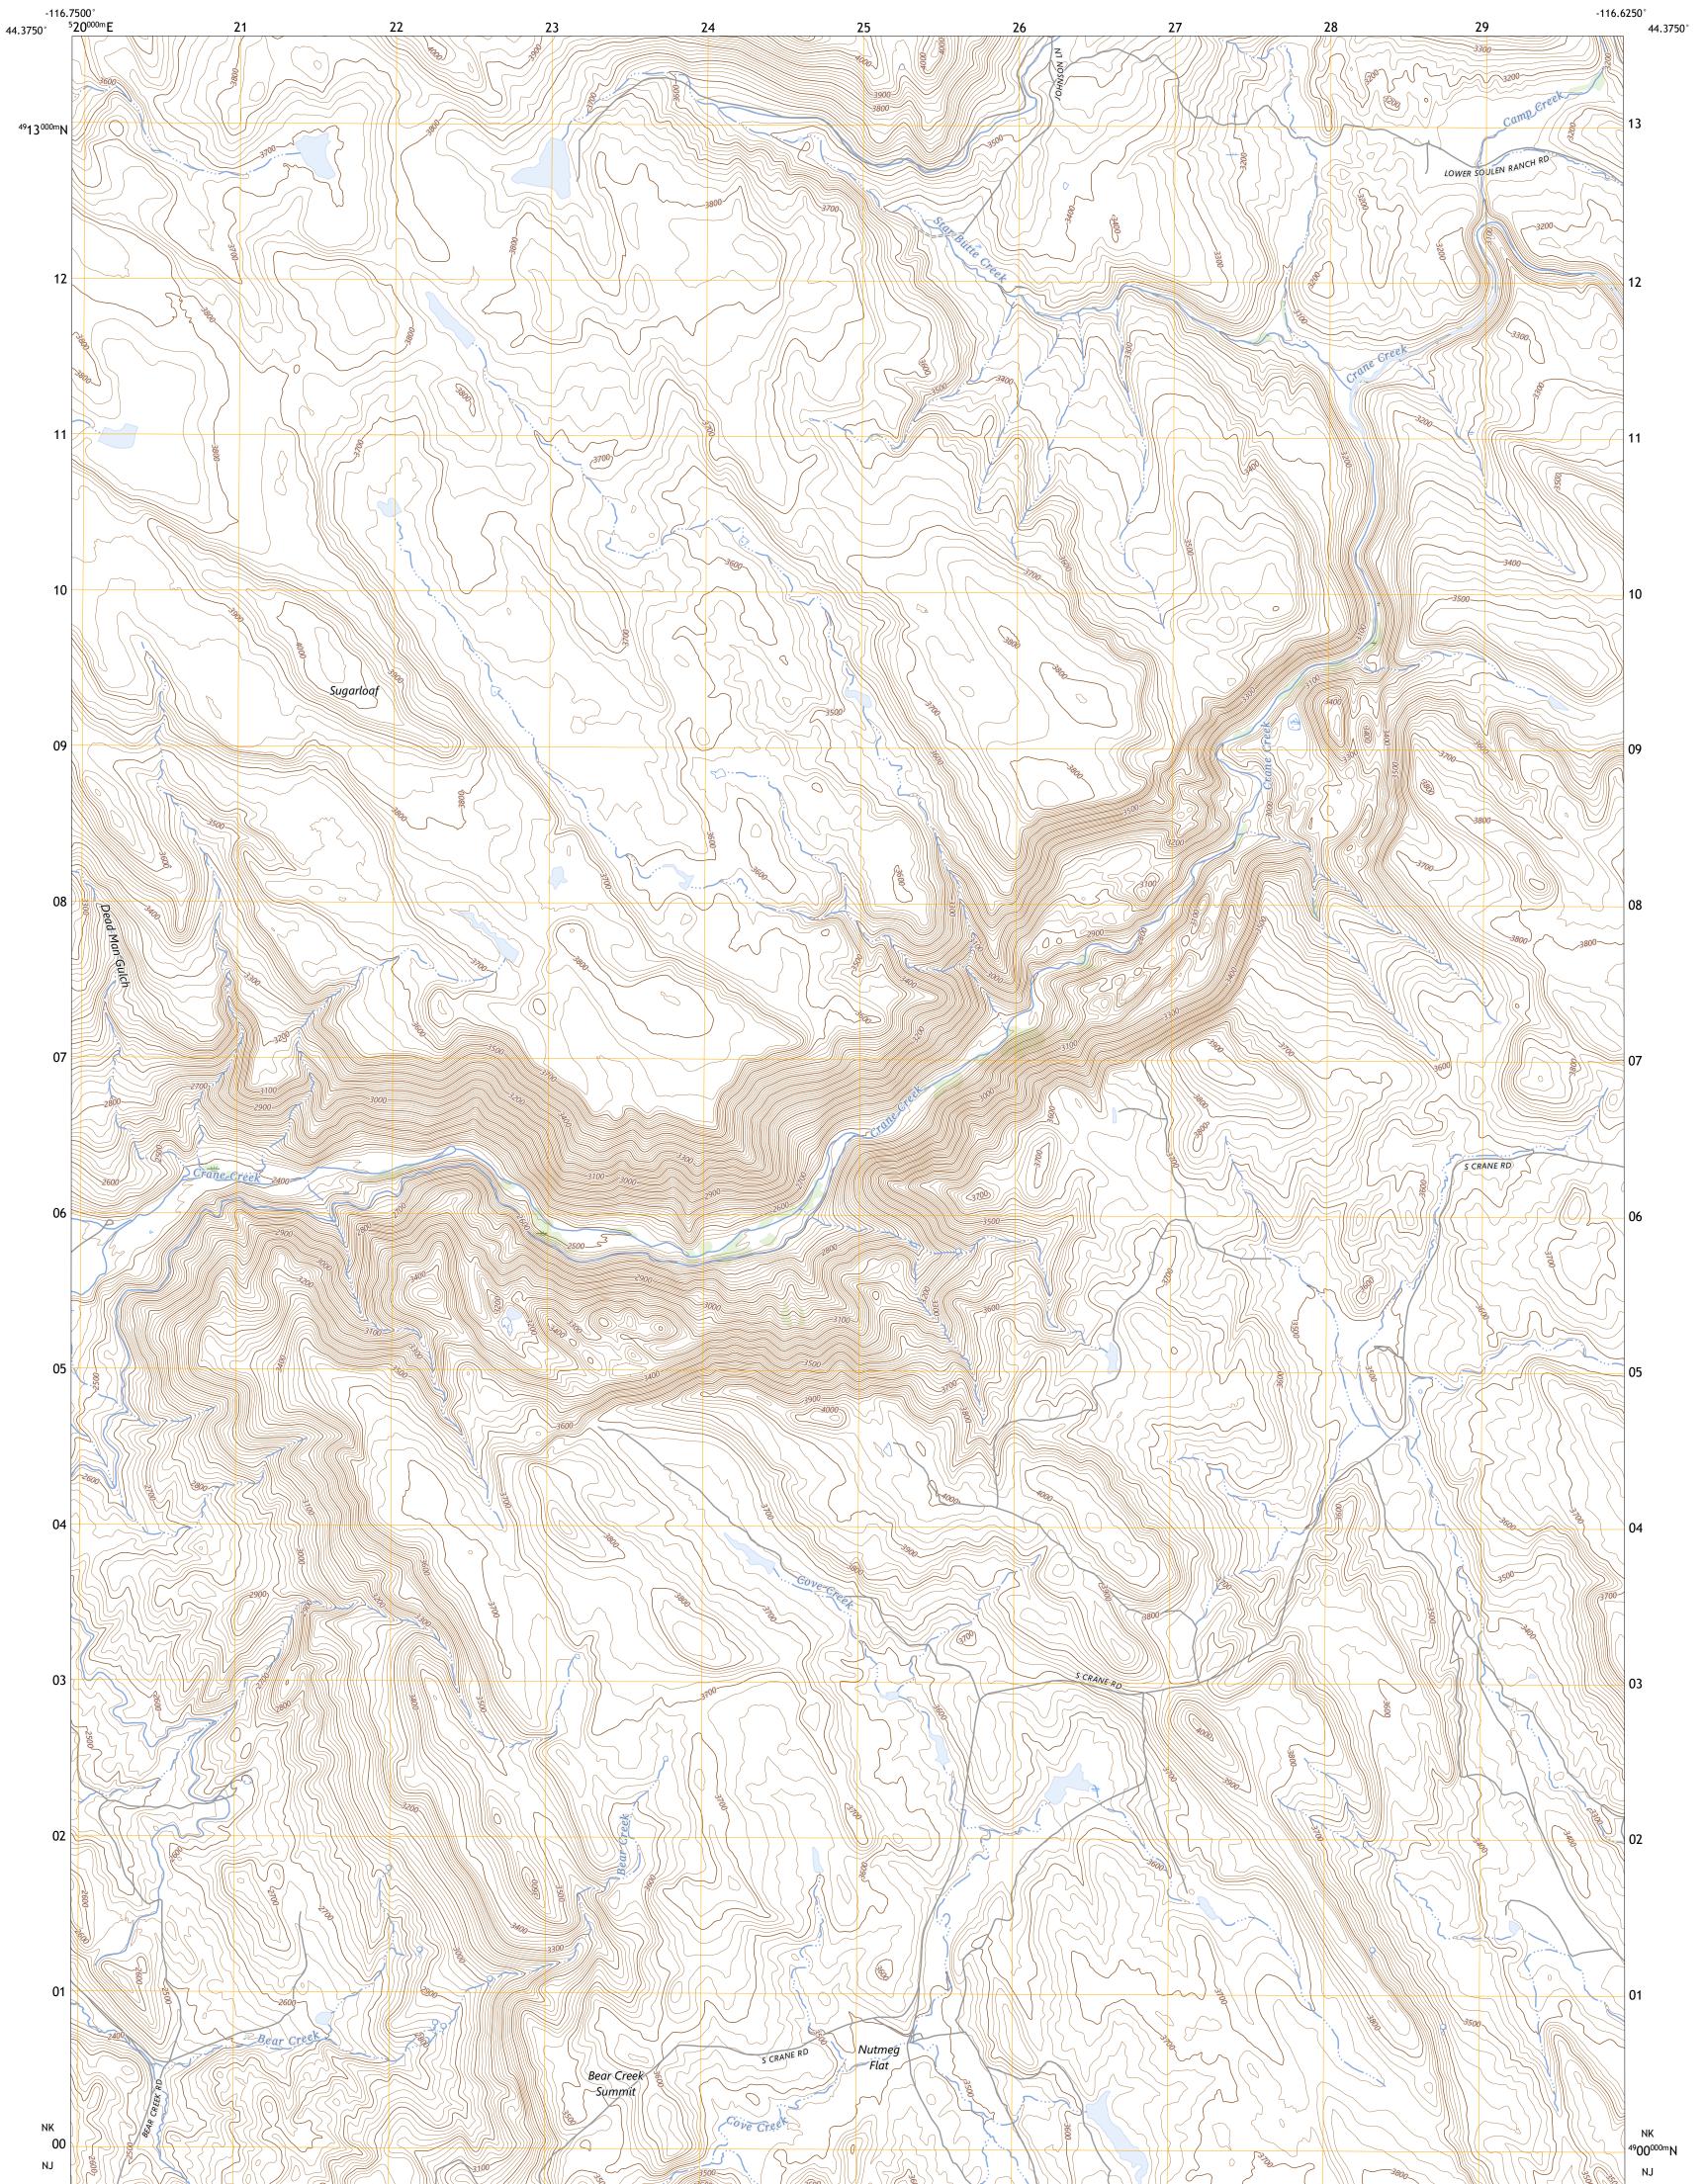

## The National Map US Topo

NUTMEG FLAT QUADRANGLE IDAHO - WASHINGTON COUNTY 7.5-MINUTE SERIES

Produced by the United States Geological Survey North American Datum of 1983 (NAD83) World Geodetic System of 1984 (WGS84). Projection and 1 000-meter grid:Universal Transverse Mercator, Zone 11T This map is not a legal document. Boundaries may be generalized for this map scale. Private lands within government reservations may not be shown. Obtain permission before entering private lands.

Imagery......NAIP, June 2019 - July 2019 Roads......ORIS, 1979 - 2021 Hydrography......GNIS, 1979 - 2021 Hydrography......National Hydrography Dataset, 2001 - 2022 Contours.....National Elevation Dataset, 2018 - 2019 Boundaries......Multiple sources; see metadata file 2021 - 2022 Public Land Survey System......BLM, 2019 Wetlands......BLM, 2009