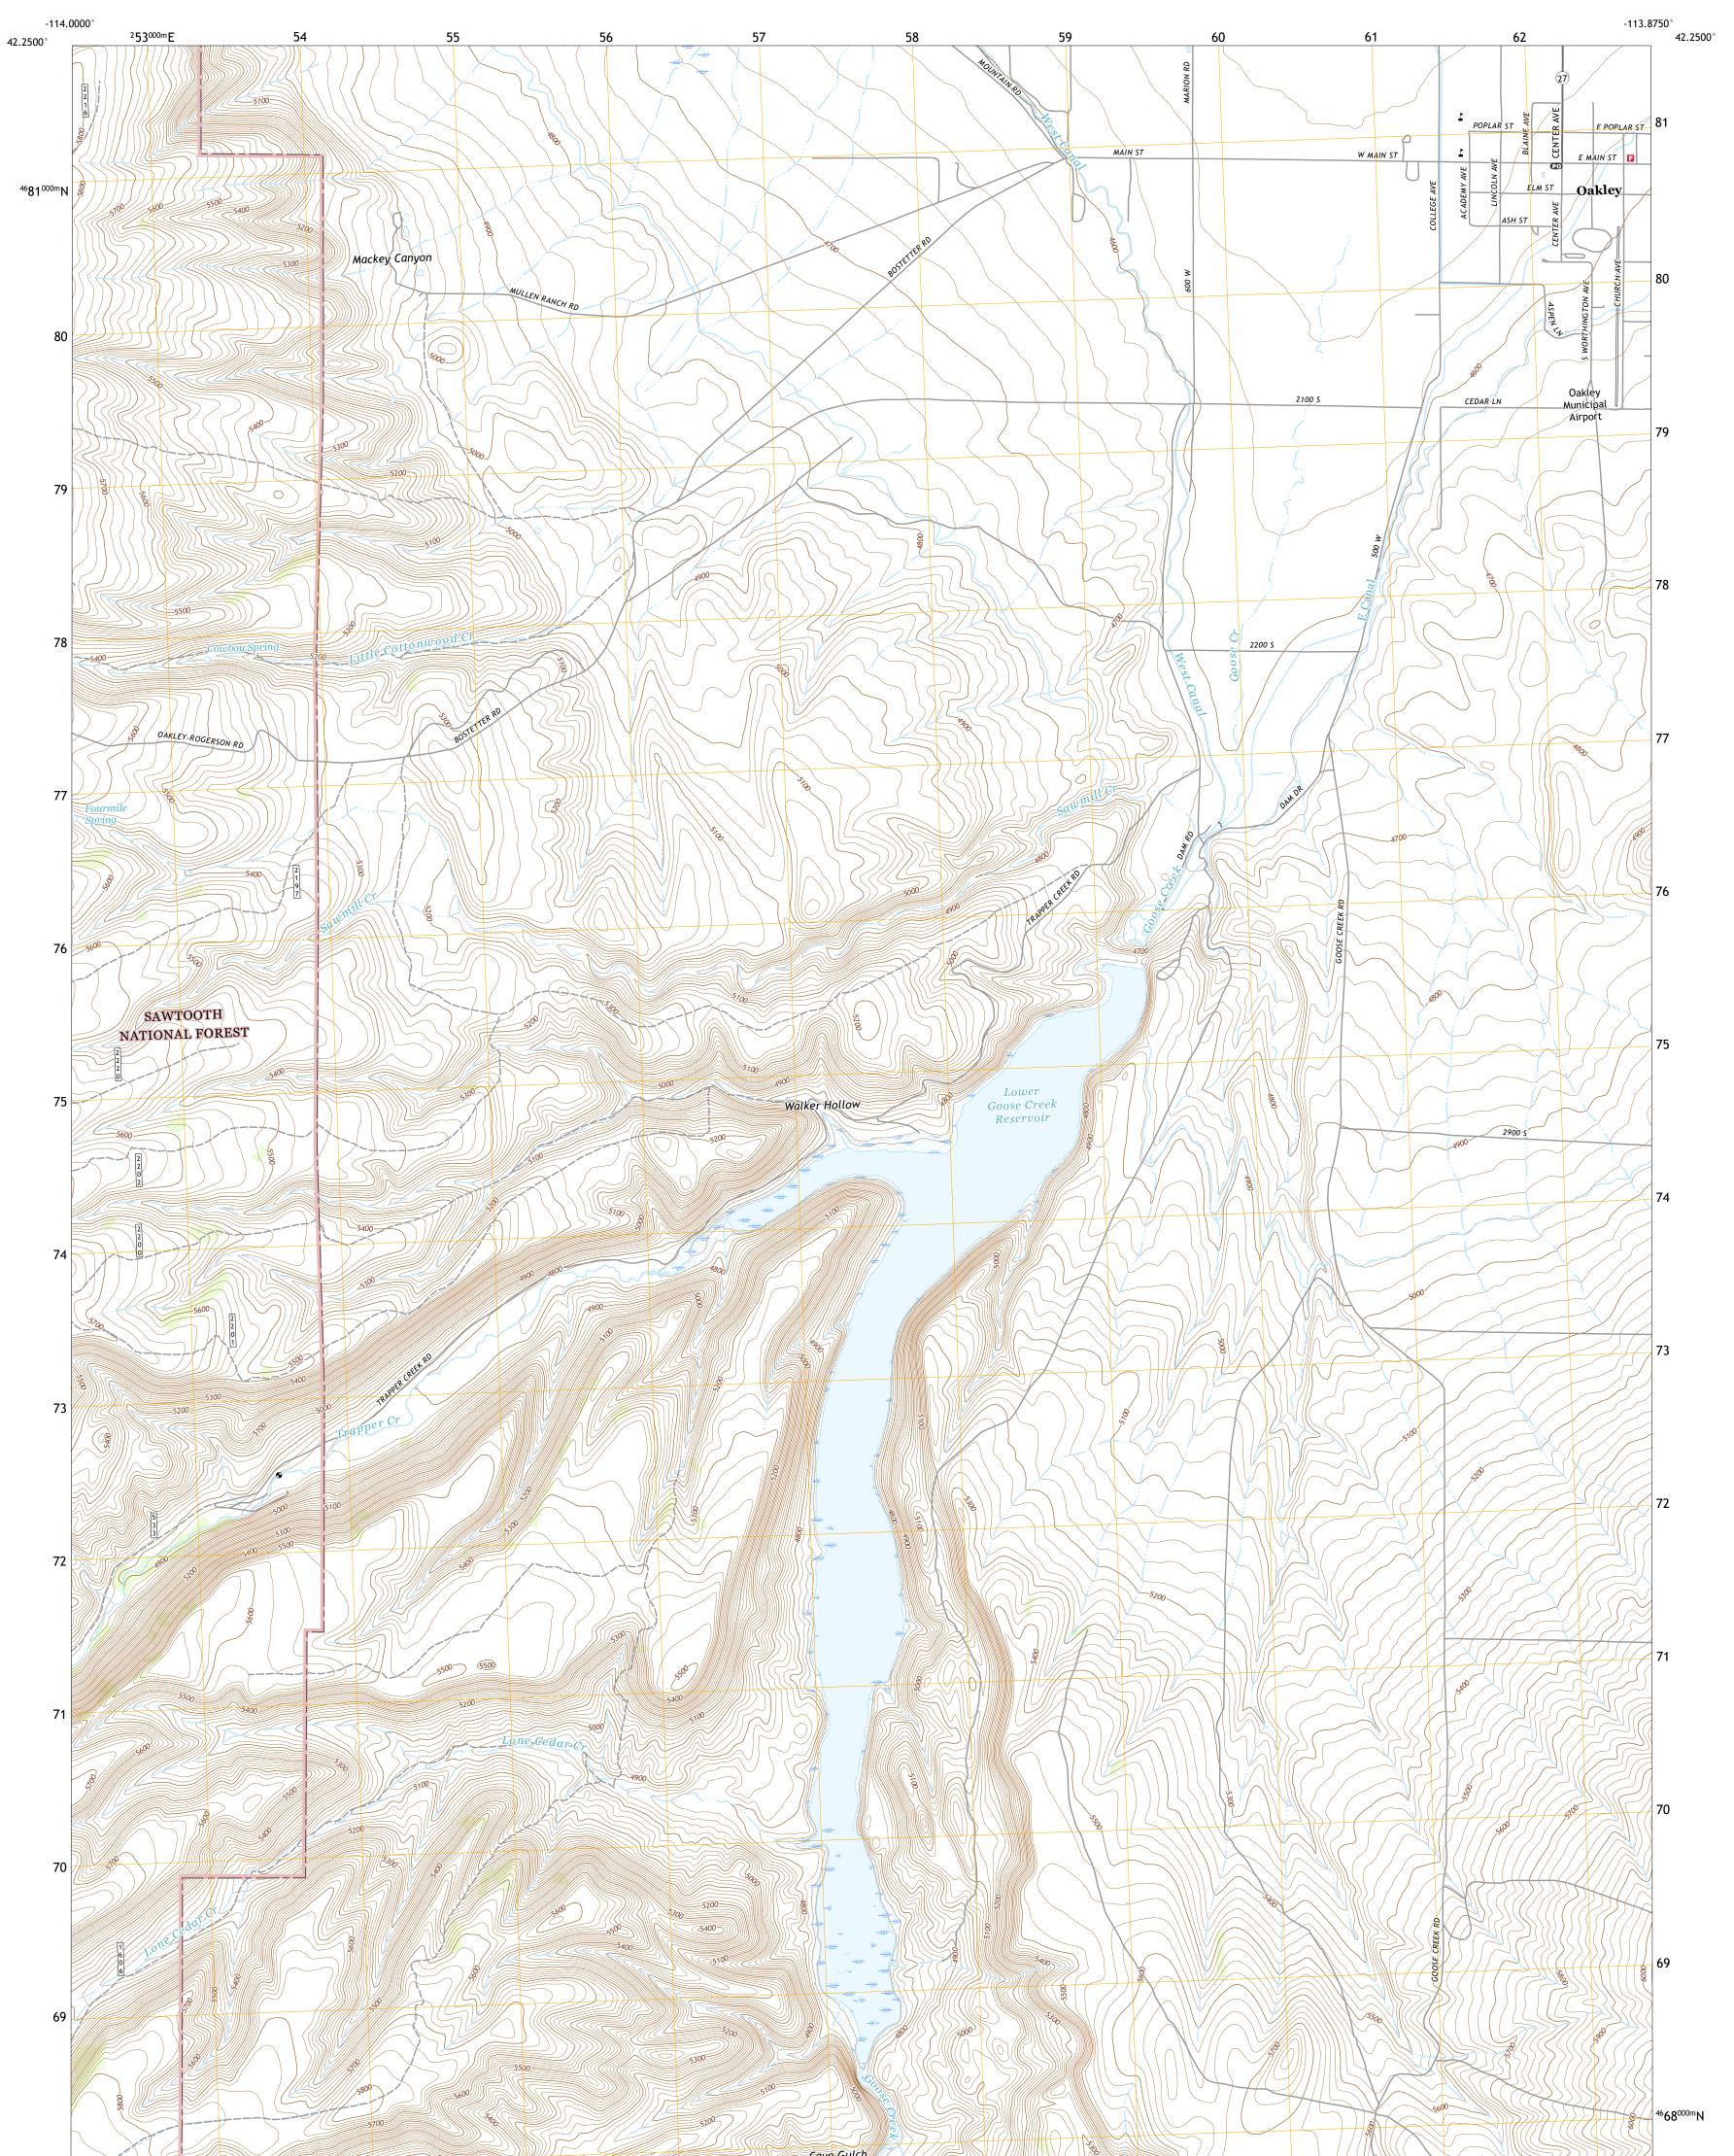

OAKLEY QUADRANGLE IDAHO - CASSIA COUNTY 7.5-MINUTE SERIES

Produced by the United States Geological Survey North American Datum of 1983 (NAD83) World Geodetic System of 1984 (WGS84). Projection and 1 000-meter grid:Universal Transverse Mercator, Zone 11T\12T This map is not a legal document. Boundaries may be generalized for this map scale. Private lands within government reservations may not be shown. Obtain permission before entering private lands.