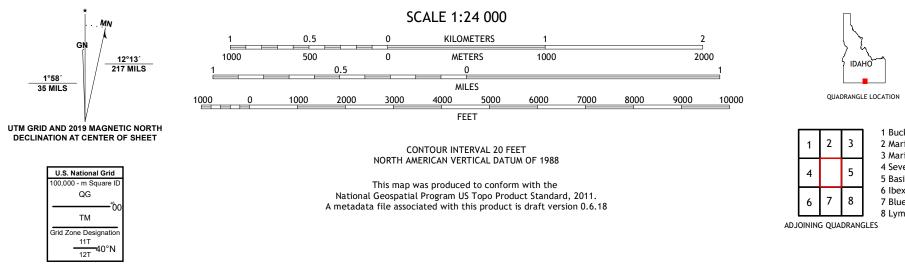

.....NAIP, June 2017 - January 2018 Imagery..... Roads..... 

IDAHO

2 Marion 3 Marion SE 4 Severe Spring 5 Basin

6 Ibex Peak

7 Blue Hill

8 Lyman Pass