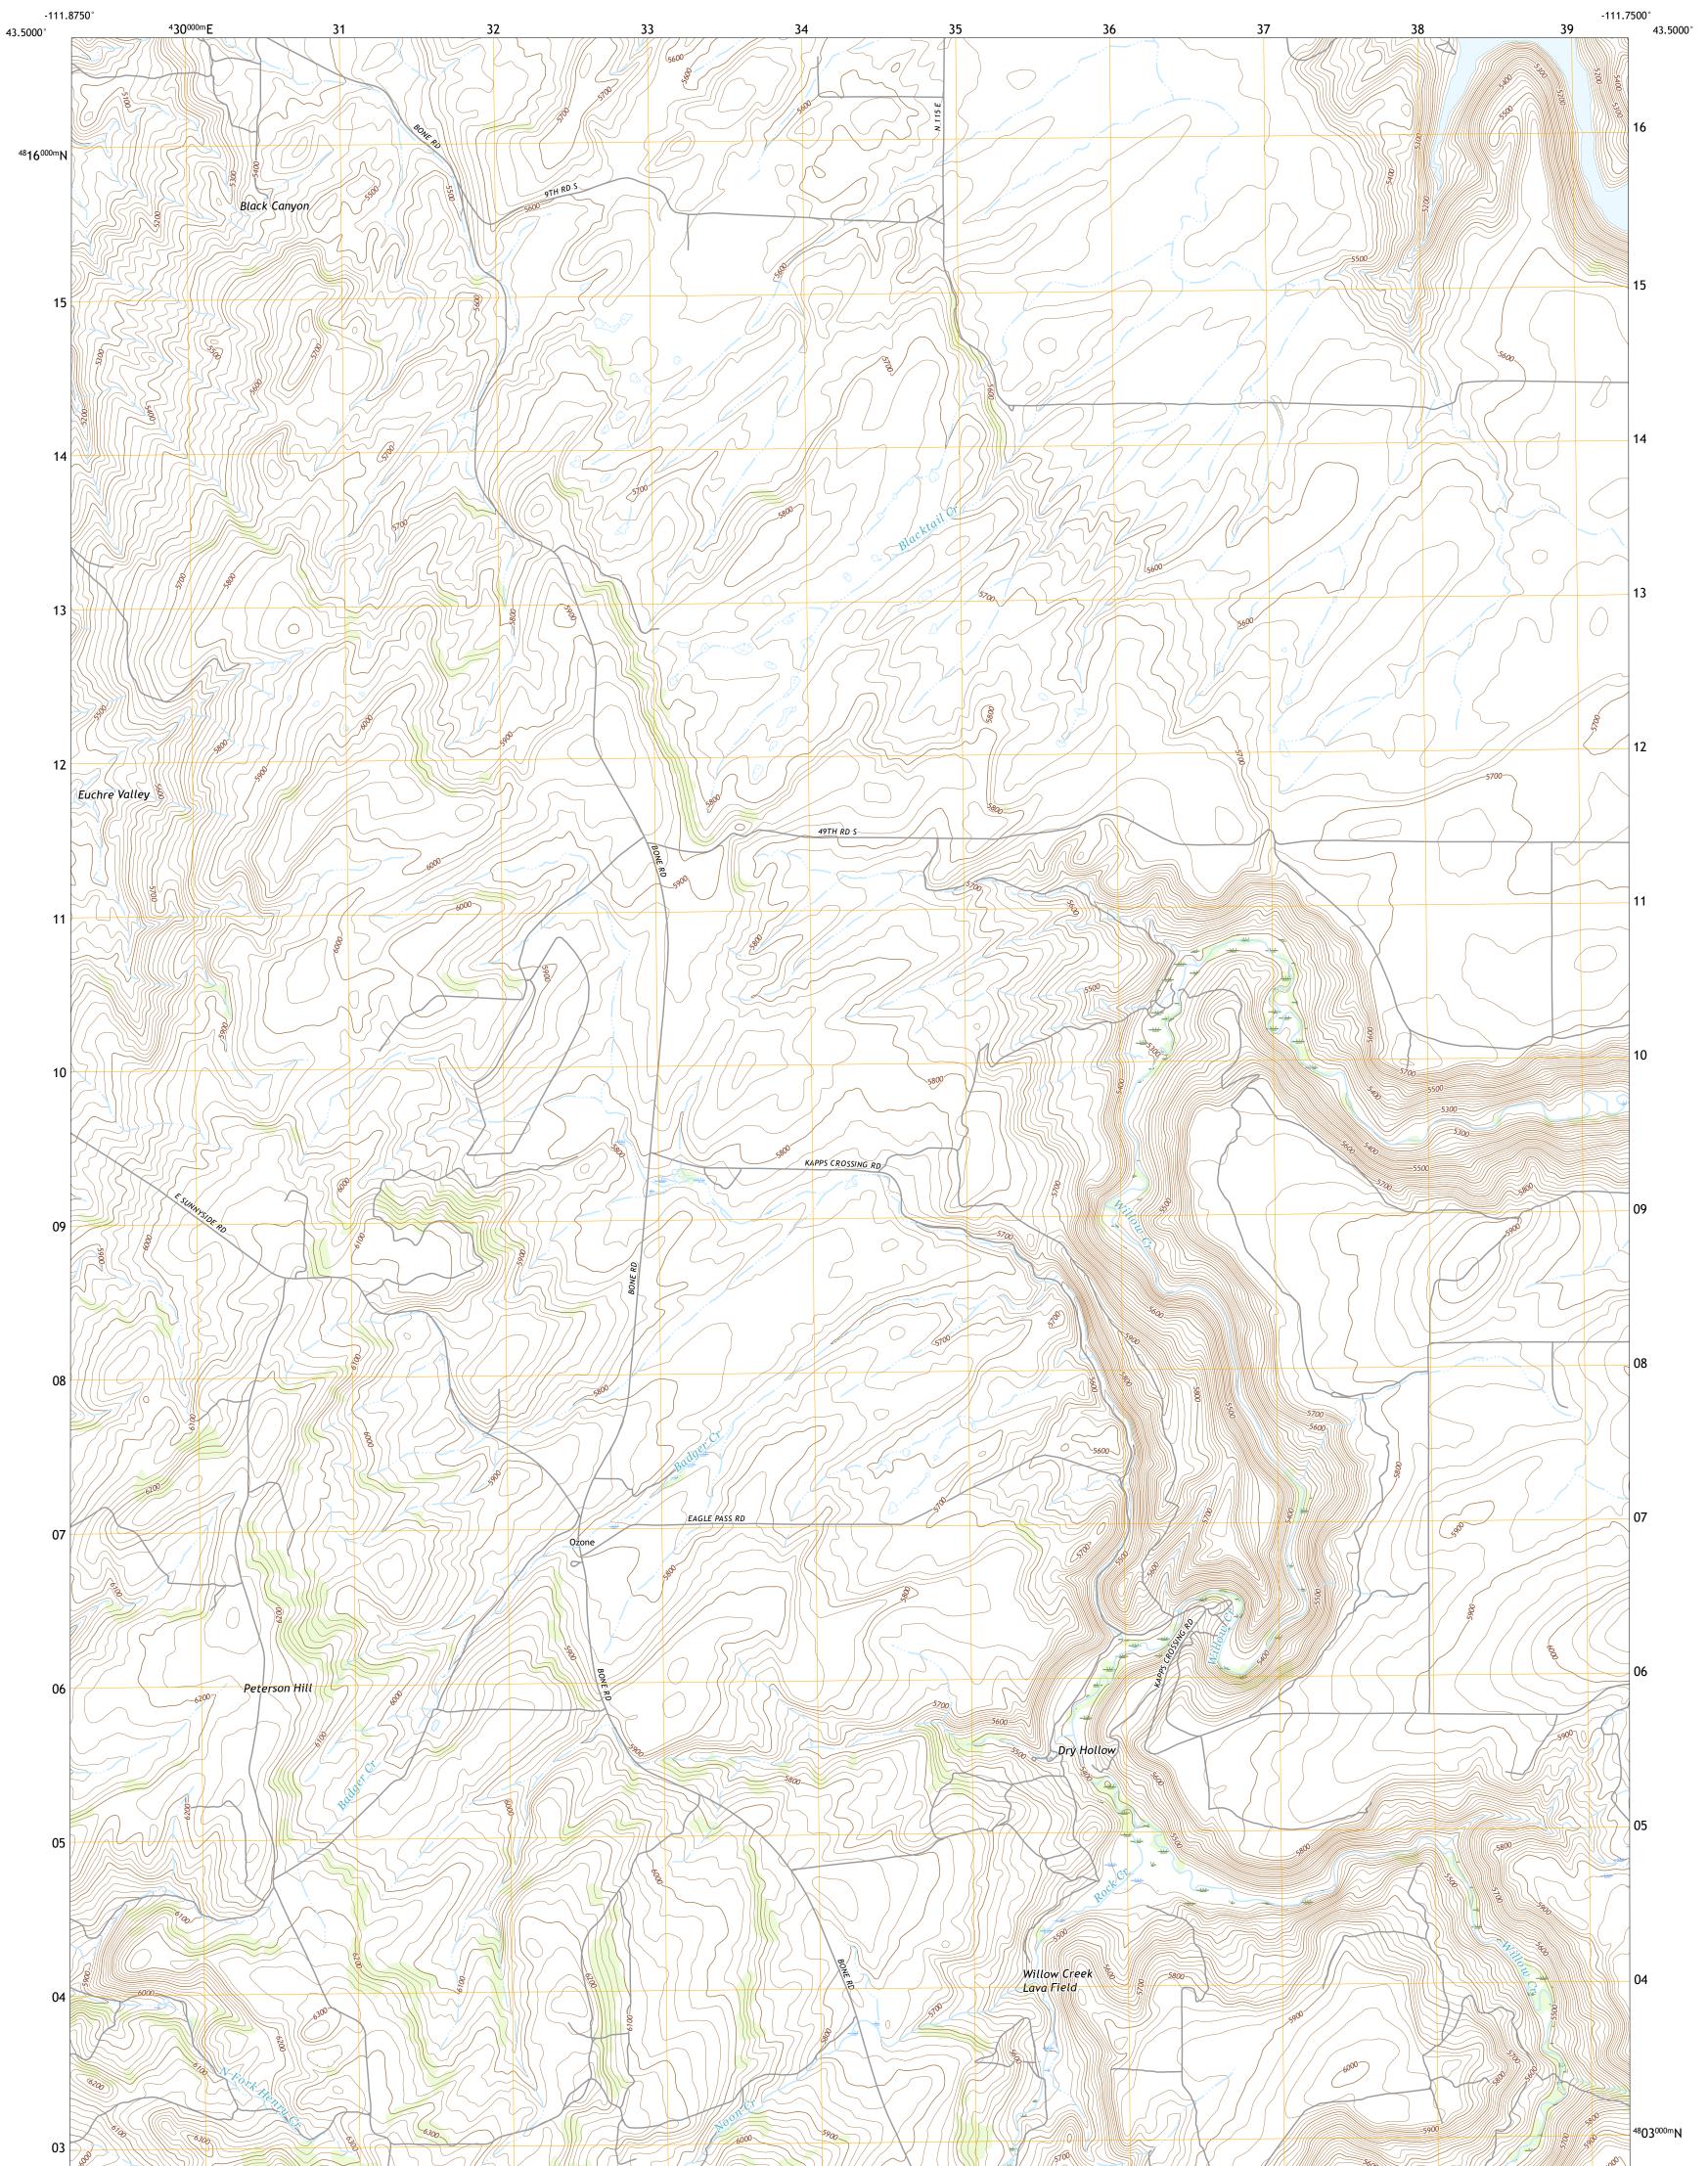

U.S. DEPARTMENT OF THE INTERIOR U.S. GEOLOGICAL SURVEY

OZONE QUADRANGLE IDAHO - BONNEVILLE COUNTY 7.5-MINUTE SERIES

**Produced by the United States Geological Survey** North American Datum of 1983 (NAD83) World Geodetic System of 1984 (WGS84). Projection and 1 000-meter grid:Universal Transverse Mercator, Zone 12T This map is not a legal document. Boundaries may be generalized for this map scale. Private lands within government reservations may not be shown. Obtain permission before entering private lands.

Imagery......NAIP, August 2017 - January 2018 Roads......Q016 Names......GNIS, 1979 - 2020 Hydrography......Sational Hydrography Dataset, 2002 - 2020 Contours.....National Elevation Dataset, 2001 Boundaries......Multiple sources; see metadata file 2017 - 2018 Public Land Survey System......BLM, 2019 Wetlands......BLWS National Wetlands Inventory 1980