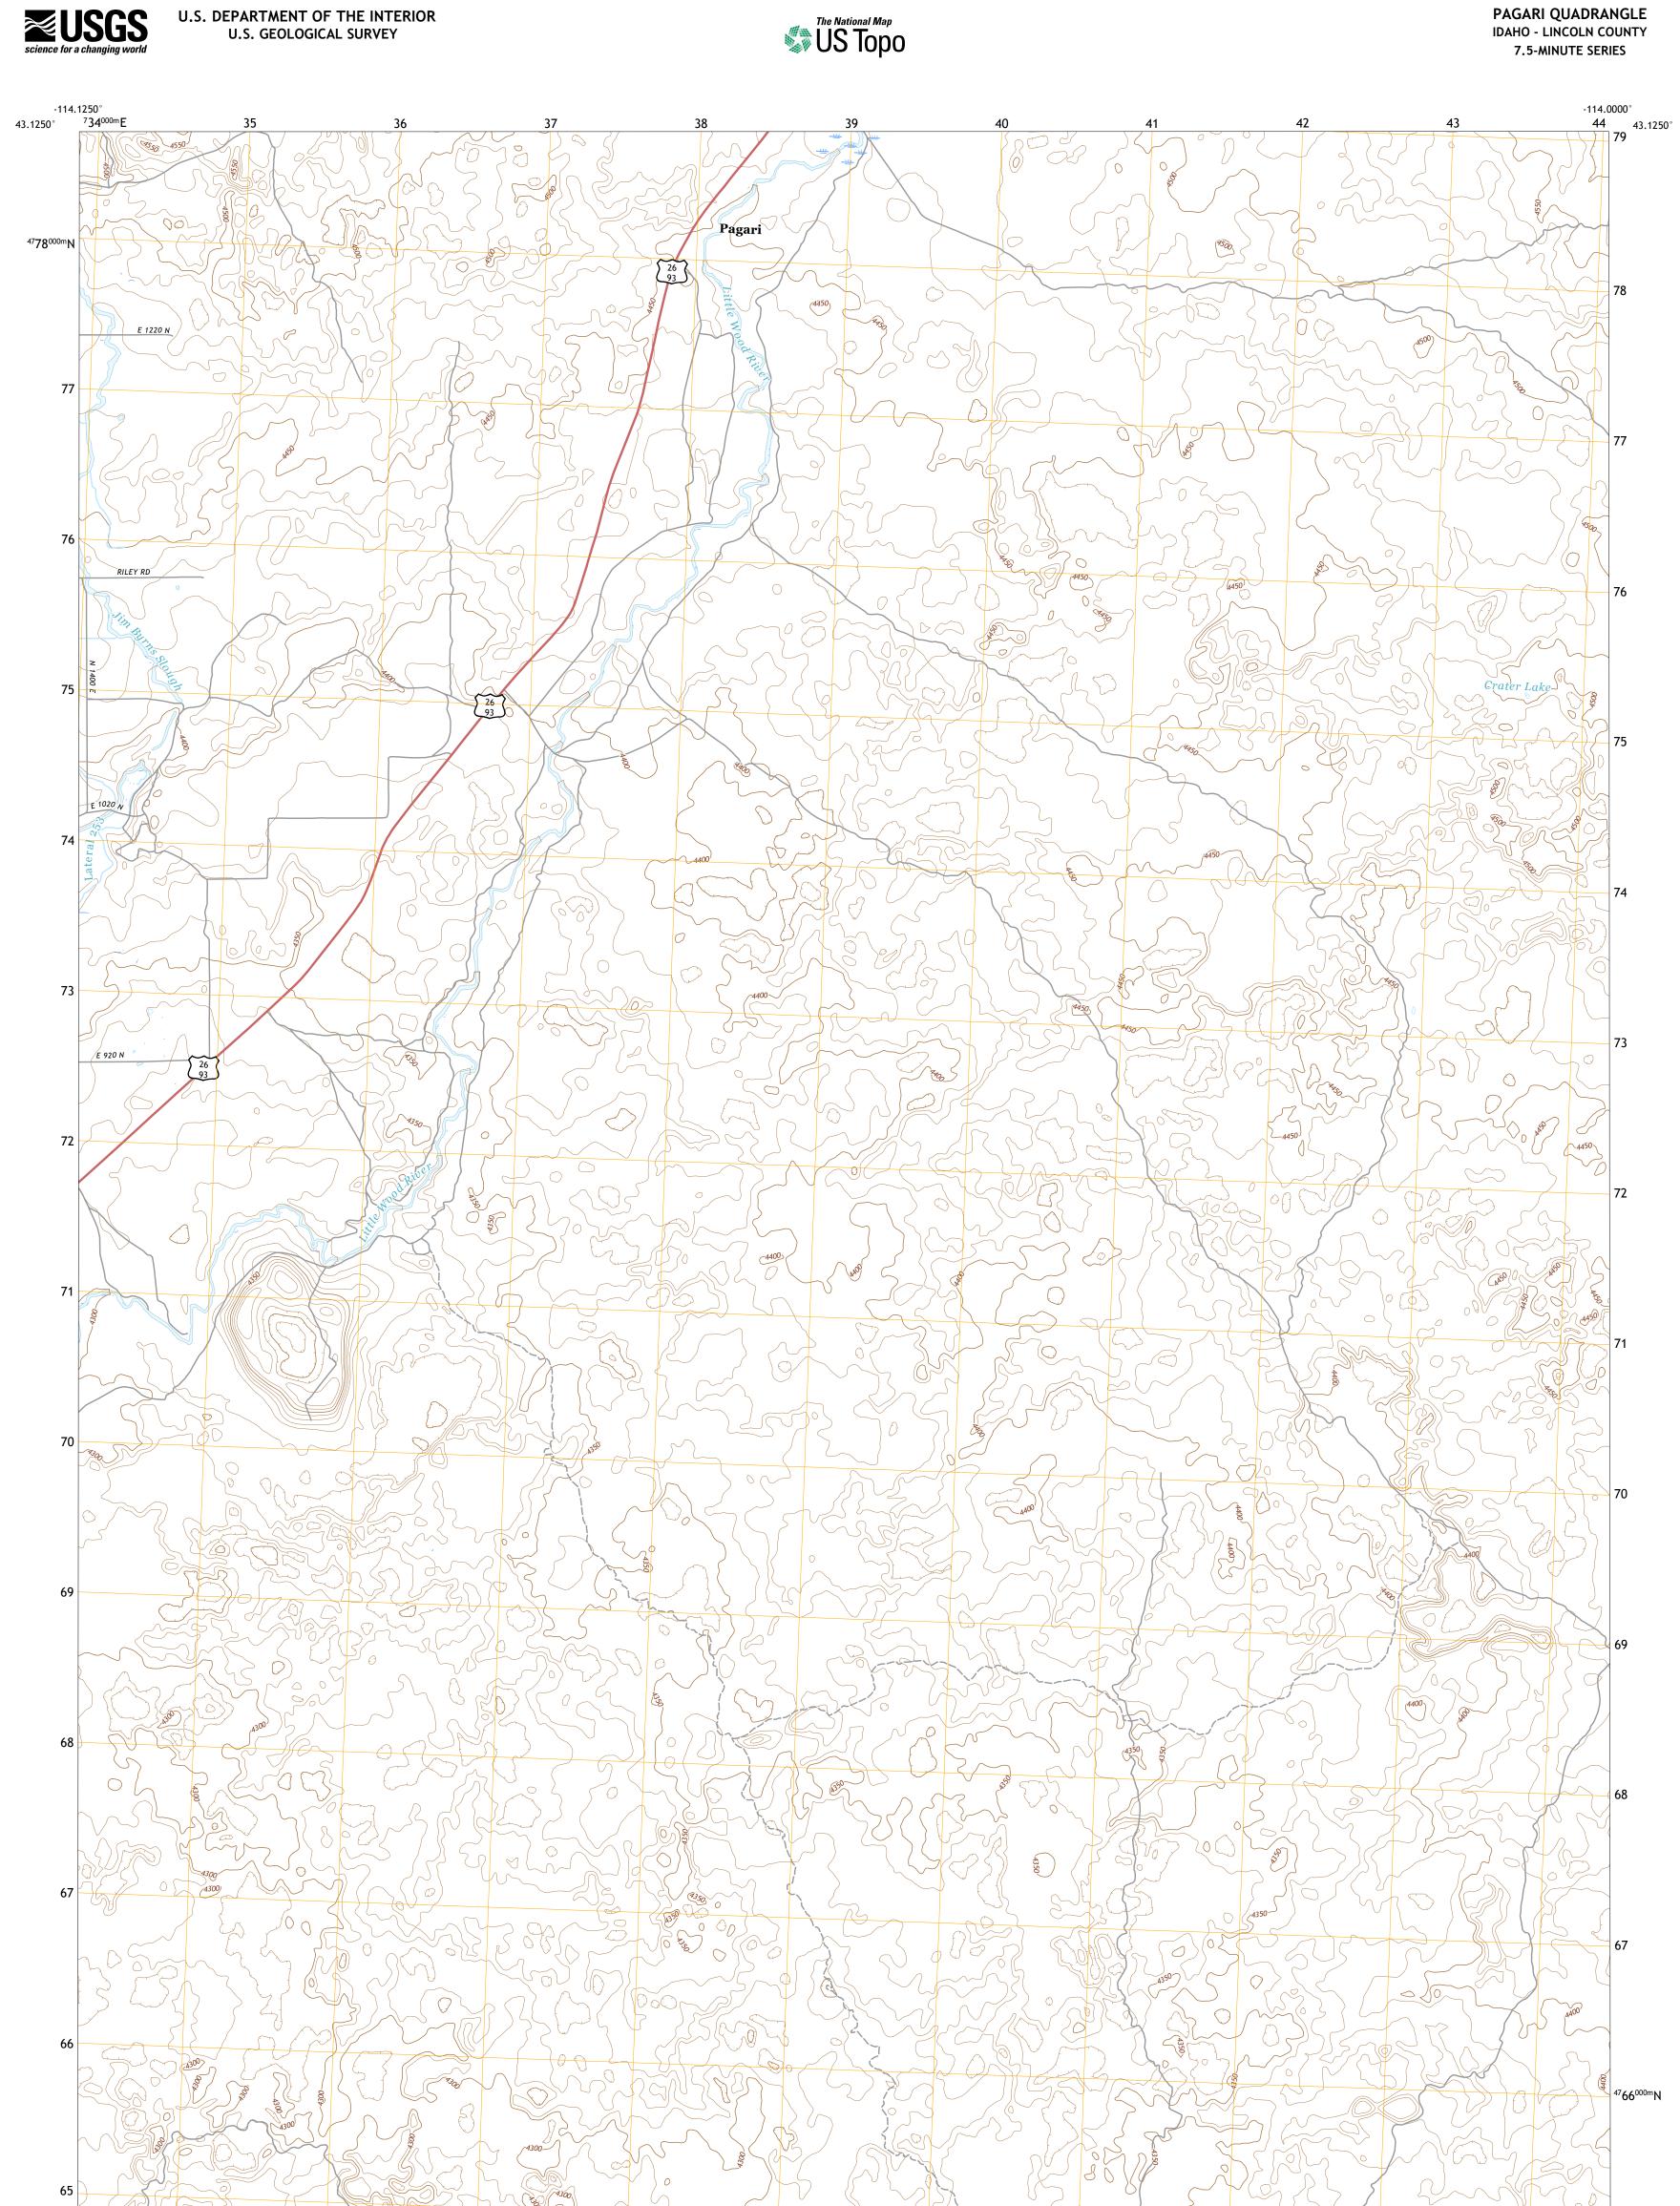

**Produced by the United States Geological Survey** North American Datum of 1983 (NAD83) World Geodetic System of 1984 (WGS84). Projection and 1 000-meter grid:Universal Transverse Mercator, Zone 11T This map is not a legal document. Boundaries may be generalized for this map scale. Private lands within government reservations may not be shown. Obtain permission before entering private lands.

 Imagery......NAIP, June 2017 - January 2018

 Roads.....NaiP, June 2017 - January 2018

 Roads......Naiperstand

 Hydrography......National Hydrography Dataset, 2002 - 2020

 Contours.....National Elevation Dataset, 1999

 Boundaries......Multiple sources; see metadata file 2017 - 2018

 Public Land Survey System.......BLM, 2019

 Wetlands.....FWS National Wetlands Inventory 1984