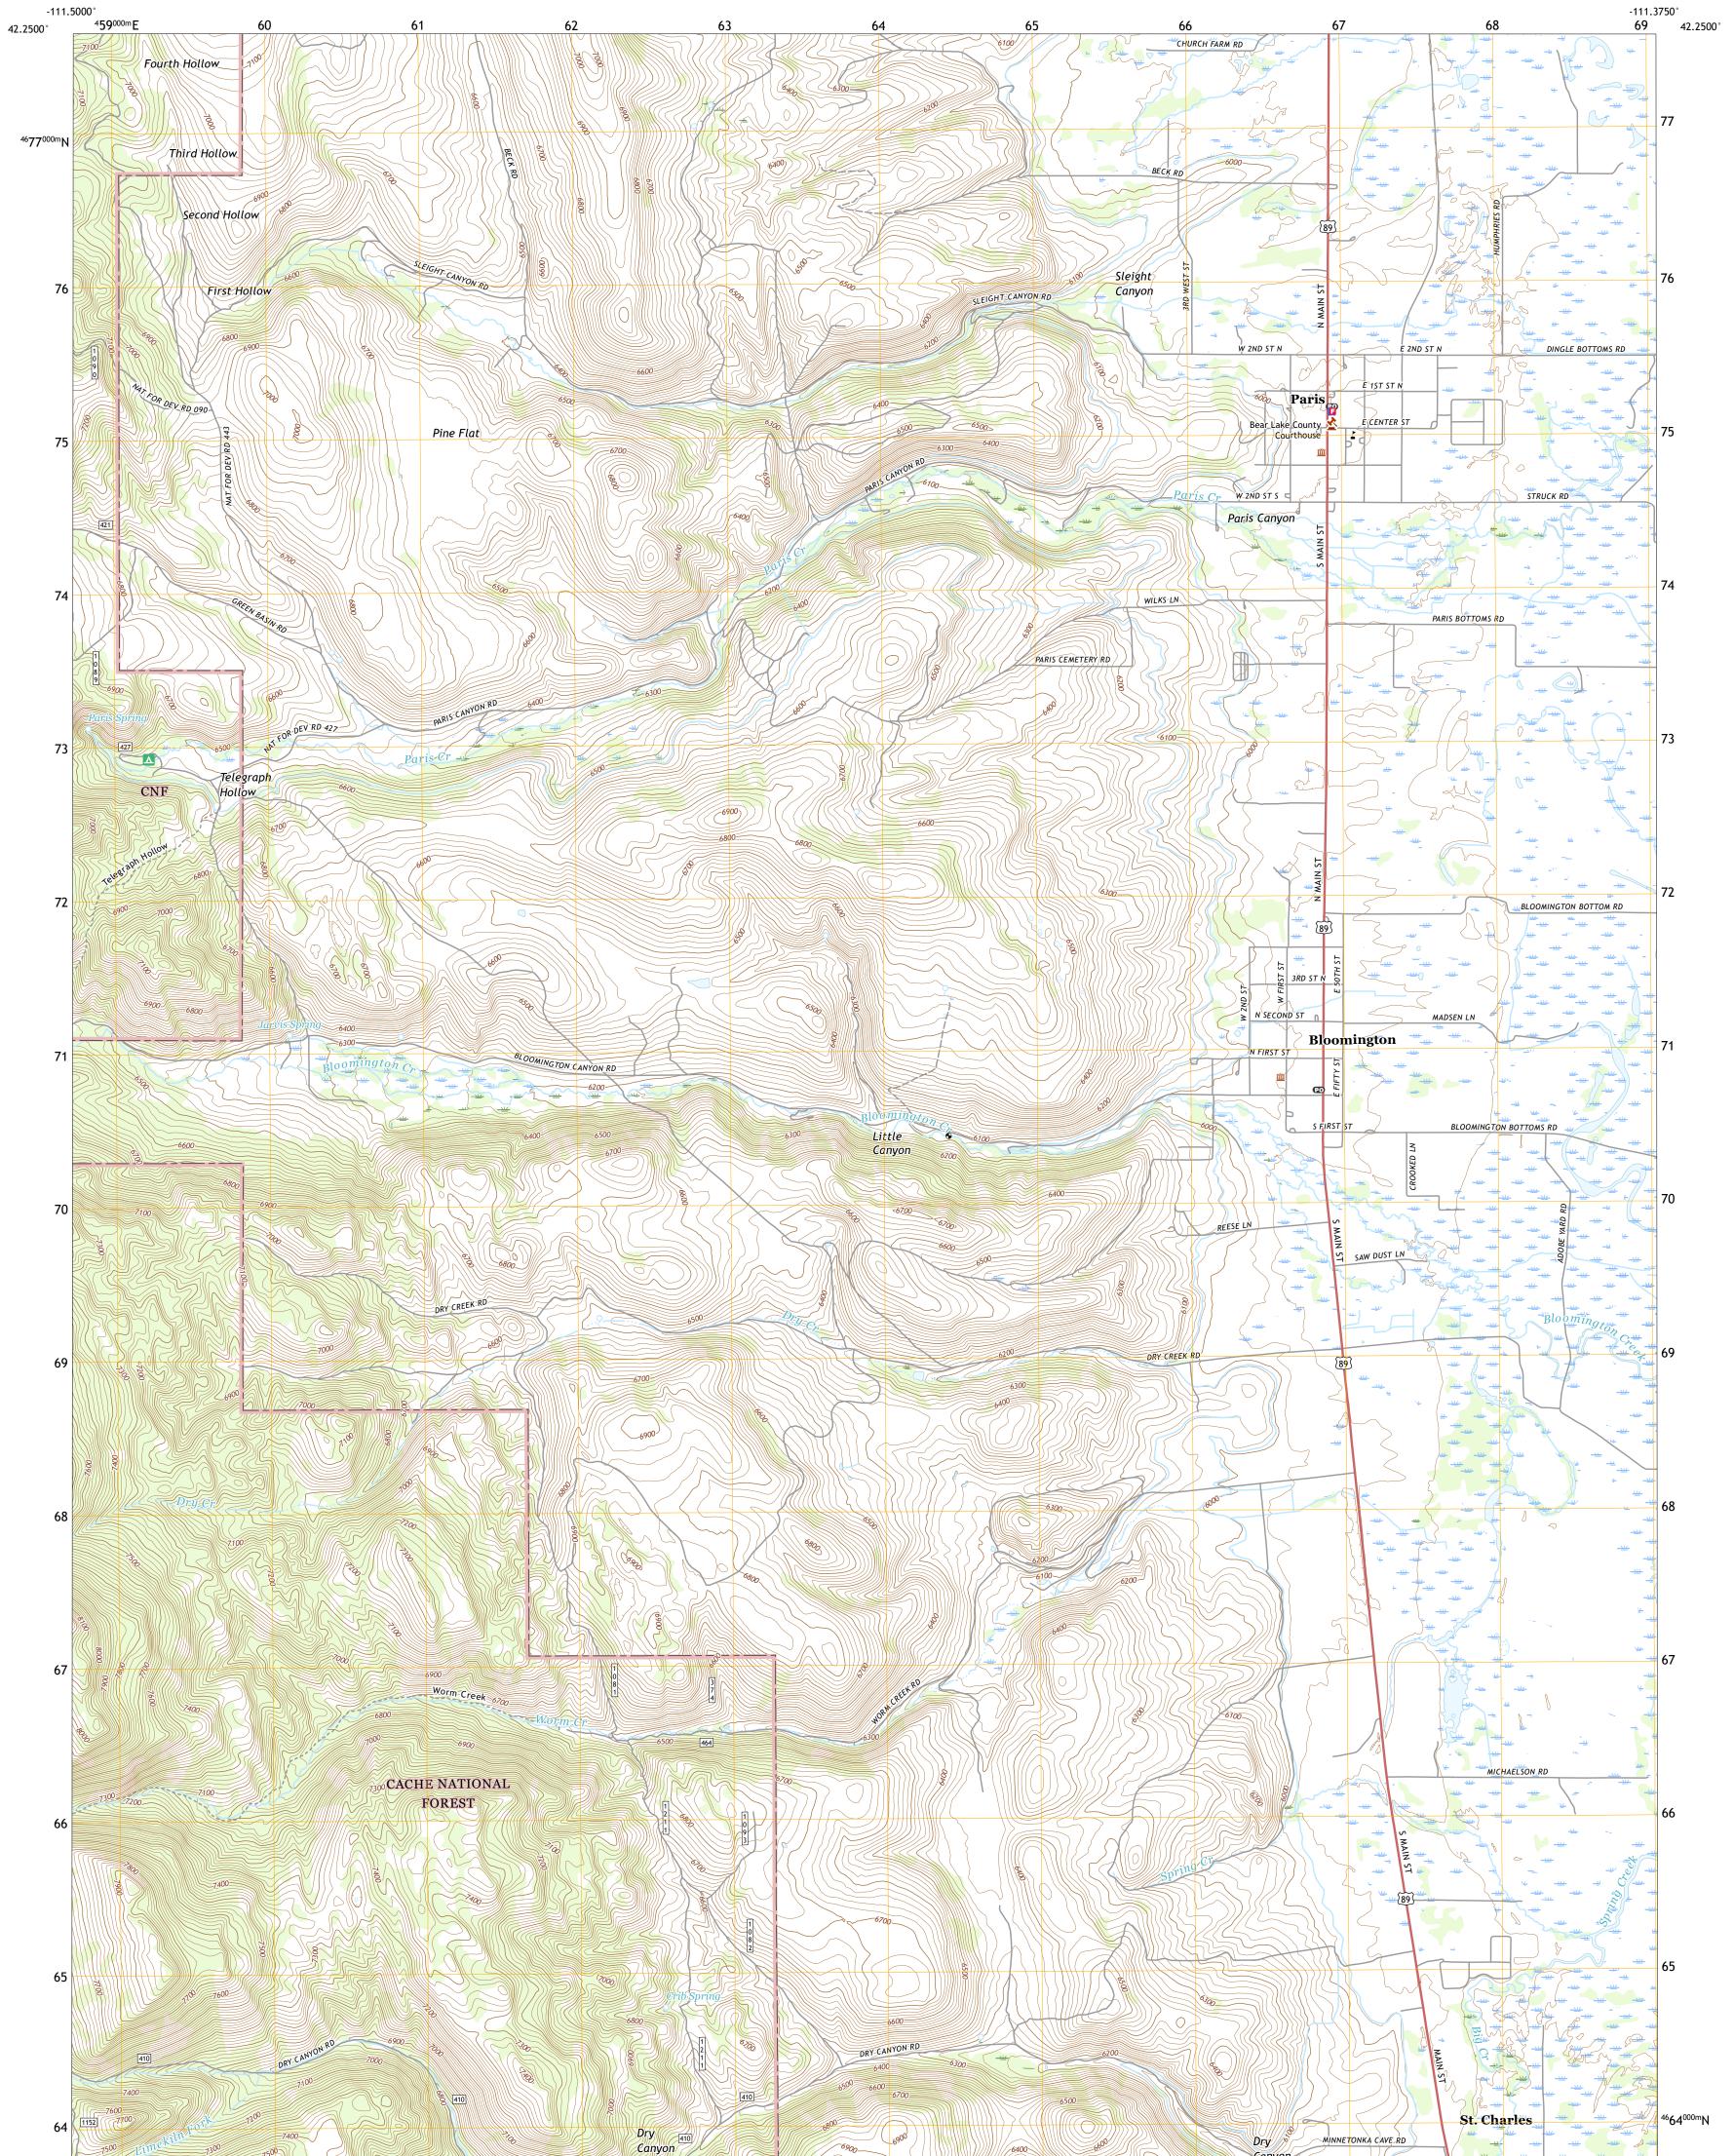

PARIS QUADRANGLE IDAHO - BEAR LAKE COUNTY 7.5-MINUTE SERIES

**Produced by the United States Geological Survey** North American Datum of 1983 (NAD83) World Geodetic System of 1984 (WGS84). Projection and 1 000-meter grid:Universal Transverse Mercator, Zone 12T This map is not a legal document. Boundaries may be generalized for this map scale. Private lands within government reservations may not be shown. Obtain permission before entering private lands.