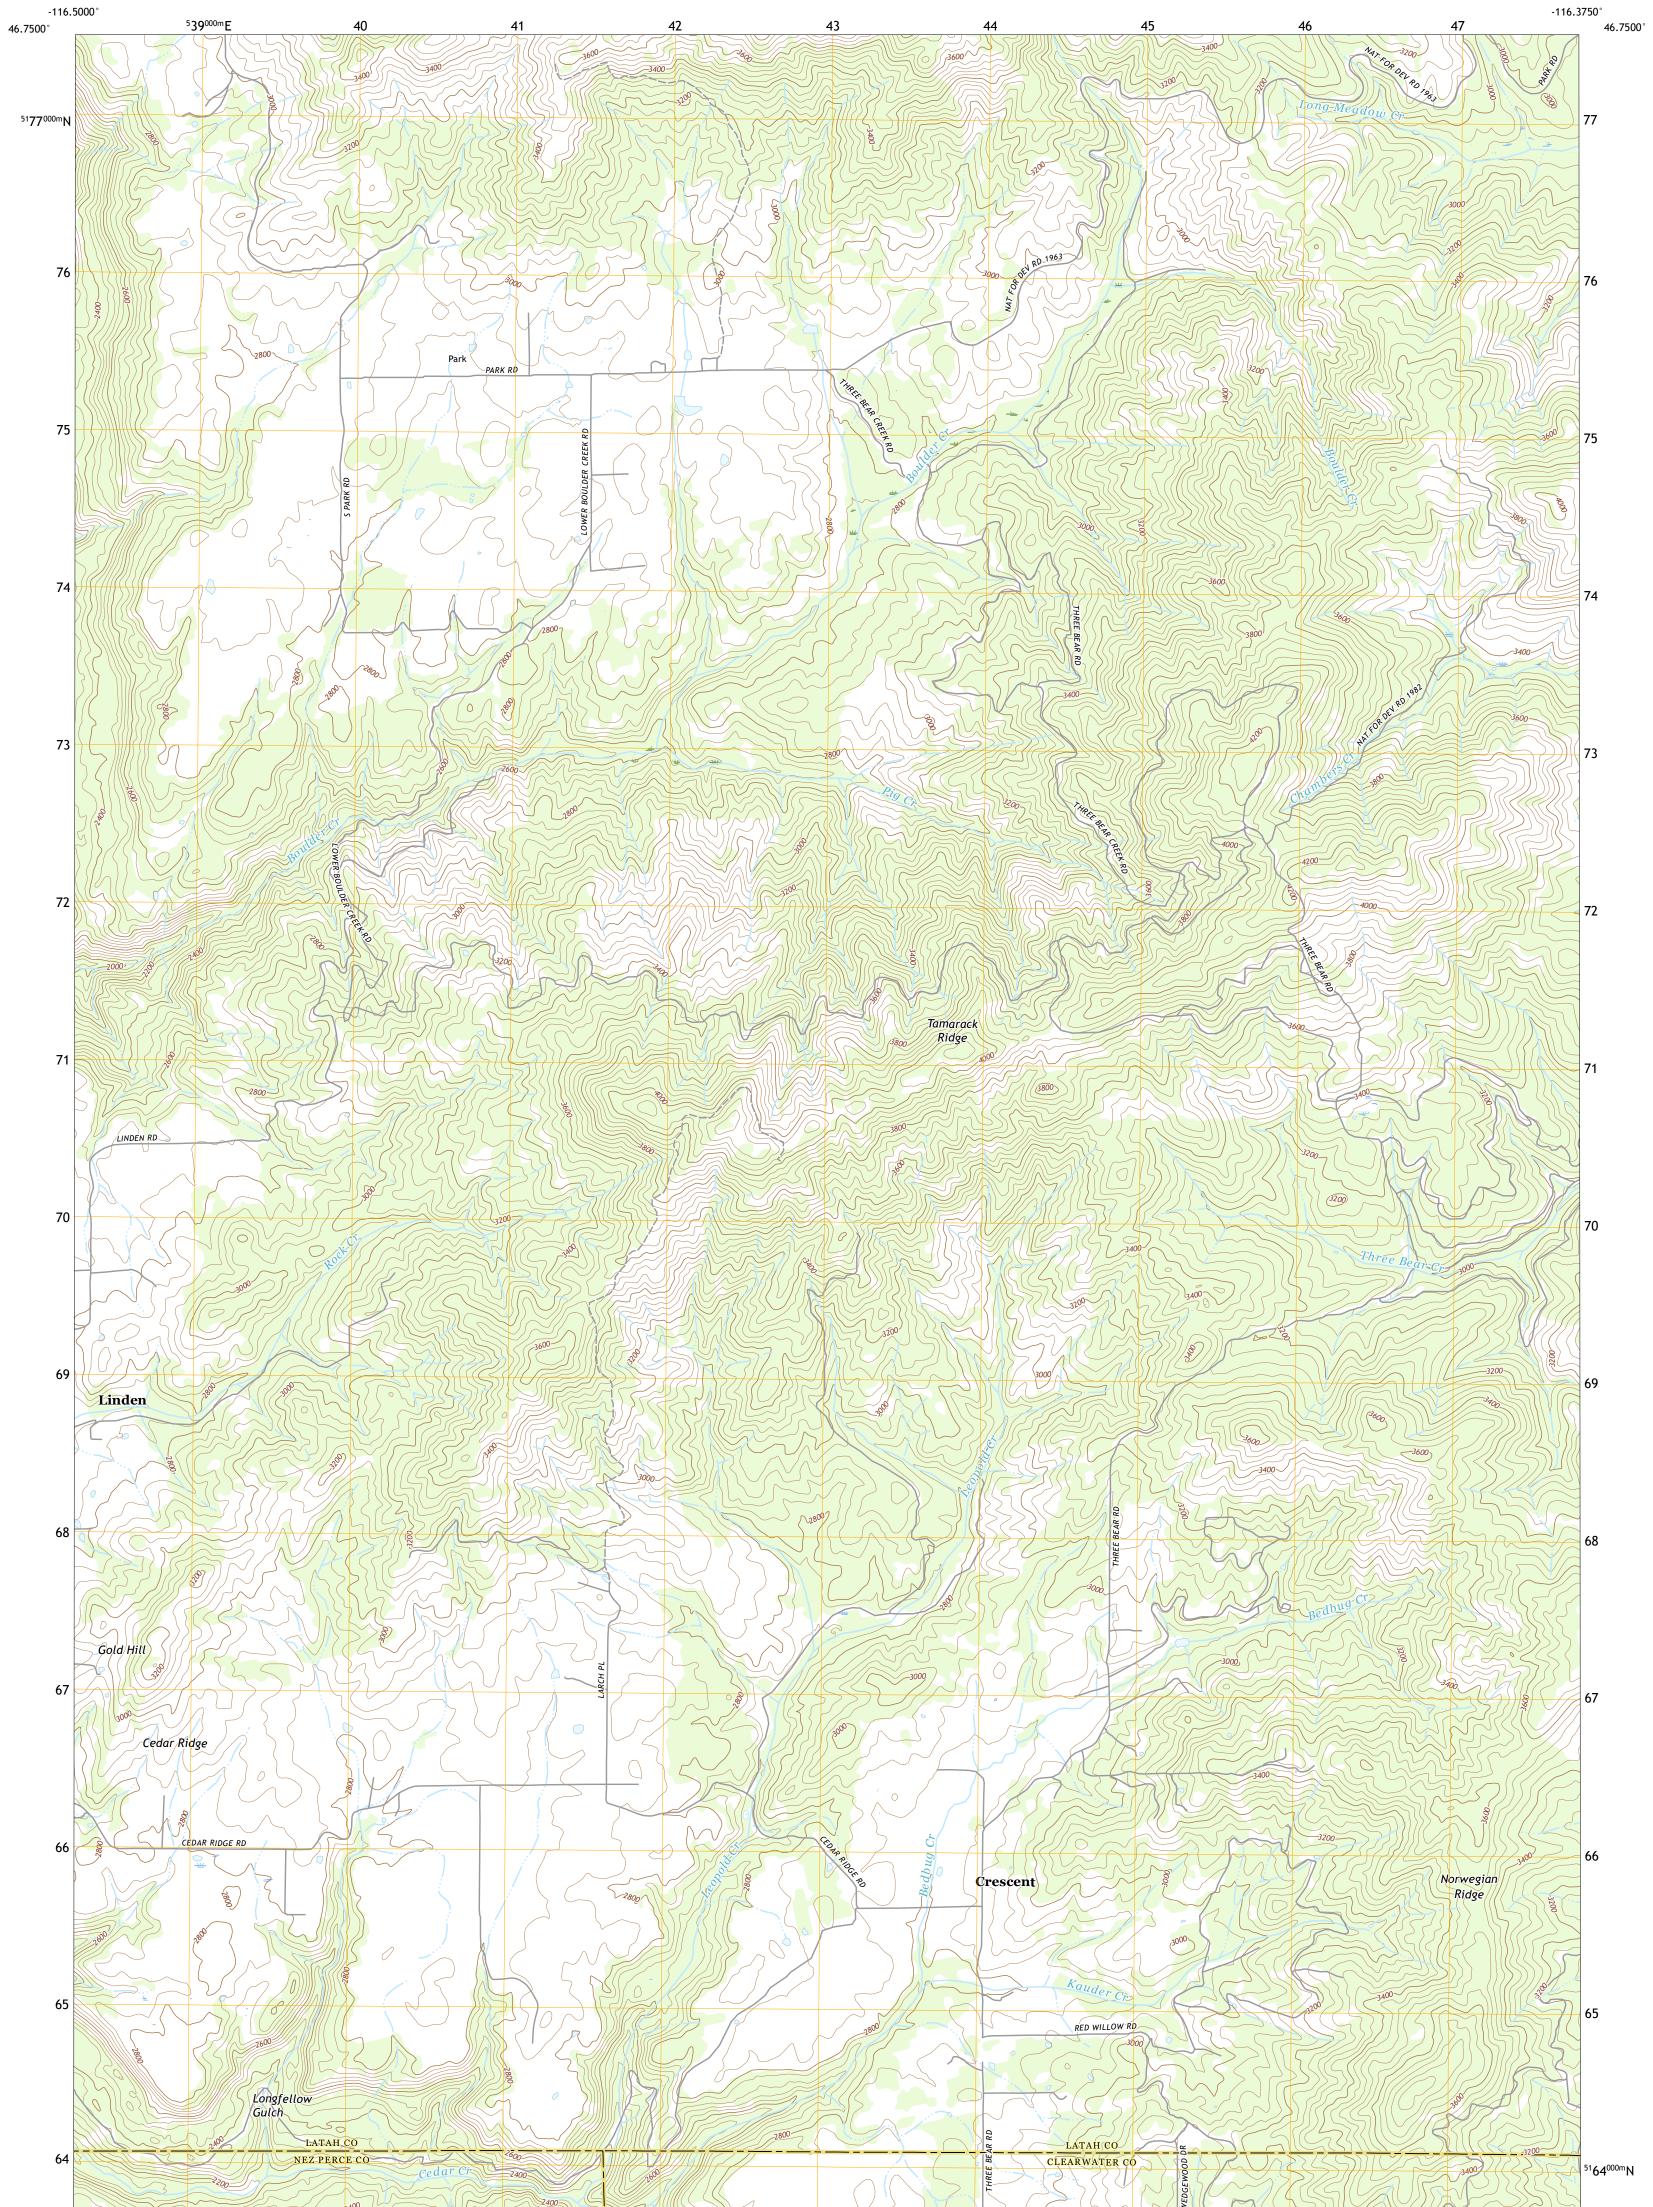

U.S. DEPARTMENT OF THE INTERIOR U.S. GEOLOGICAL SURVEY

PARK QUADRANGLE IDAHO 7.5-MINUTE SERIES

**Produced by the United States Geological Survey** North American Datum of 1983 (NAD83) World Geodetic System of 1984 (WGS84). Projection and 1 000-meter grid:Universal Transverse Mercator, Zone 11T This map is not a legal document. Boundaries may be generalized for this map scale. Private lands within government reservations may not be shown. Obtain permission before entering private lands.

Imagery......NAIP, October 2017 - January 2018 Roads.....U.S. Census Bureau, 2016 Names......GNIS, 1979 - 2020 Hydrography.....National Hydrography Dataset, 1899 - 2019 Contours.....Nultiple sources; see metadata file 2017 - 2018 Public Land Survey System.....BLM, 2019 Wetlands.....BLM, 2009