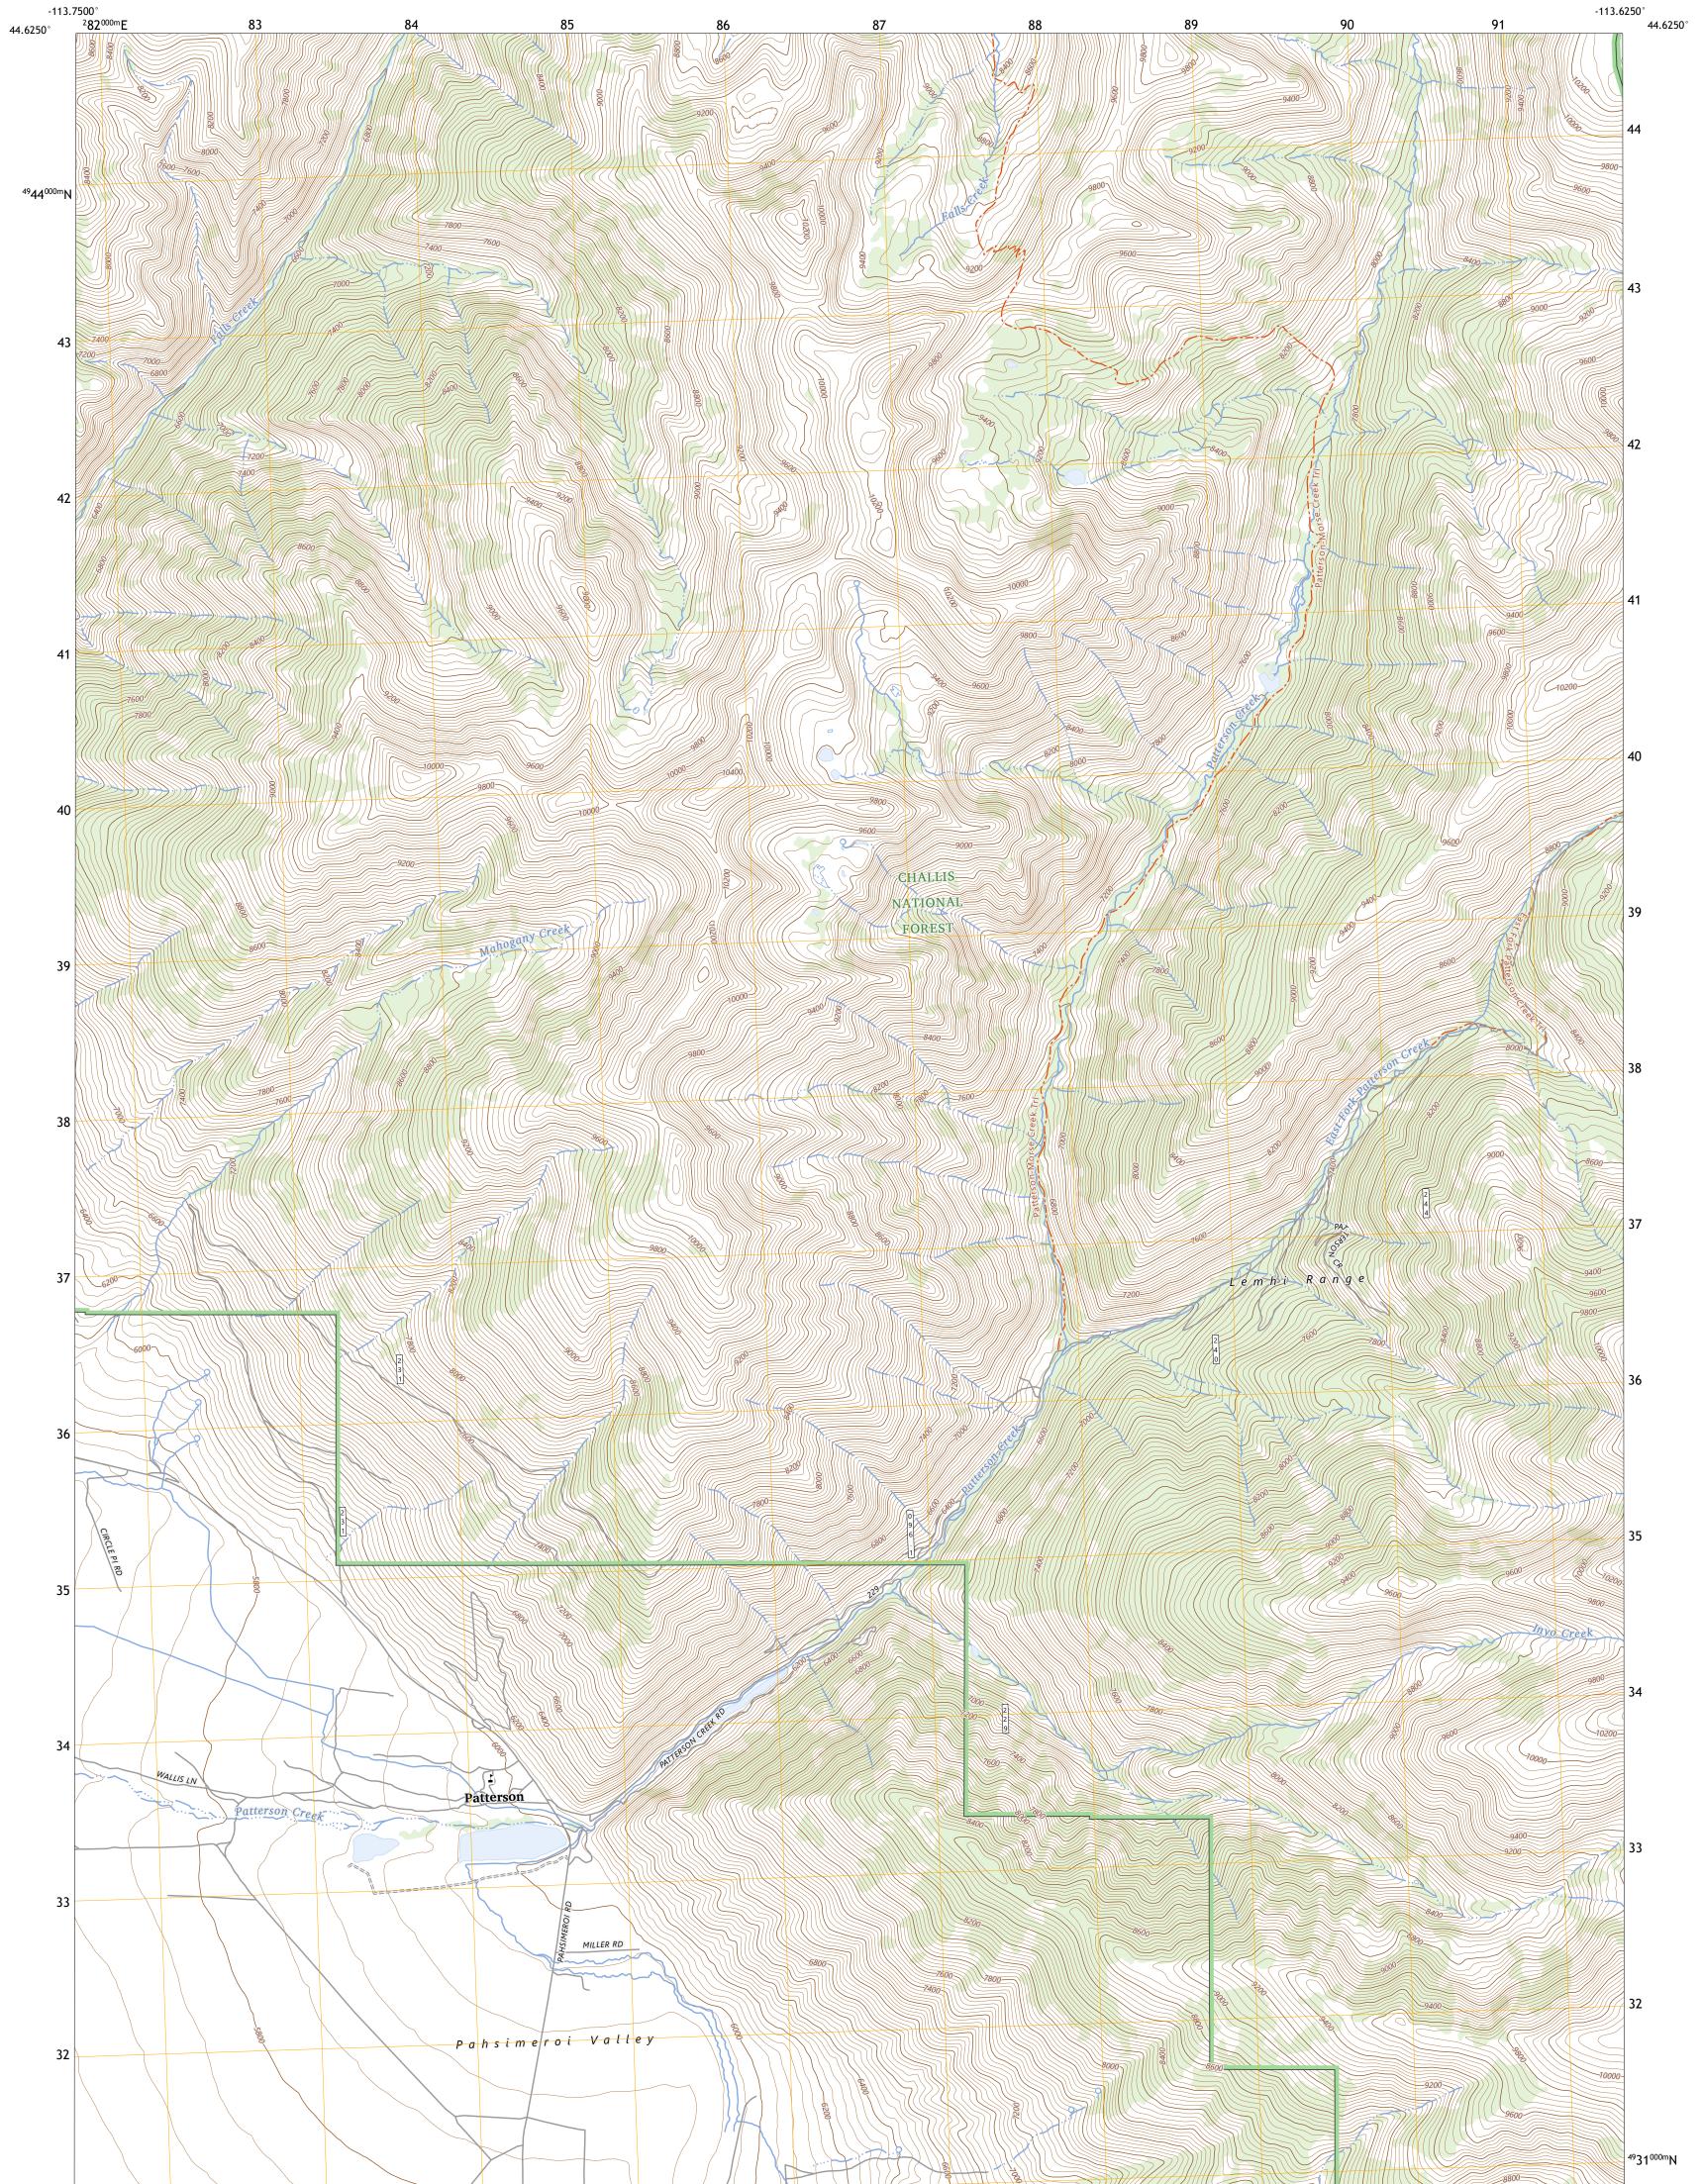

The National Map US Topo

USEST SEPARCE USEST SEPARCE

PATTERSON QUADRANGLE IDAHO - LEMHI COUNTY 7.5-MINUTE SERIES

Produced by the United States Geological Survey North American Datum of 1983 (NAD83) World Geodetic System of 1984 (WGS84). Projection and 1 000-meter grid:Universal Transverse Mercator, Zone 12T This map is not a legal document. Boundaries may be generalized for this map scale. Private lands within government reservations may not be shown. Obtain permission before entering private lands.

Check with local Forest Service unit for current travel conditions and restrictions.

PATTERSON, ID

2024

1 May Mountain

2 Mogg Mountain 3 Stroud Creek

4 East of May

5 Yellow Peak