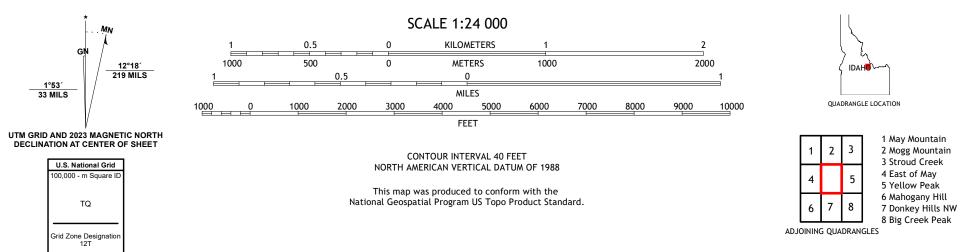

Check with local Forest Service unit for current travel conditions and restrictions.

PATTERSON, ID

2024

1 May Mountain

2 Mogg Mountain 3 Stroud Creek

4 East of May

5 Yellow Peak