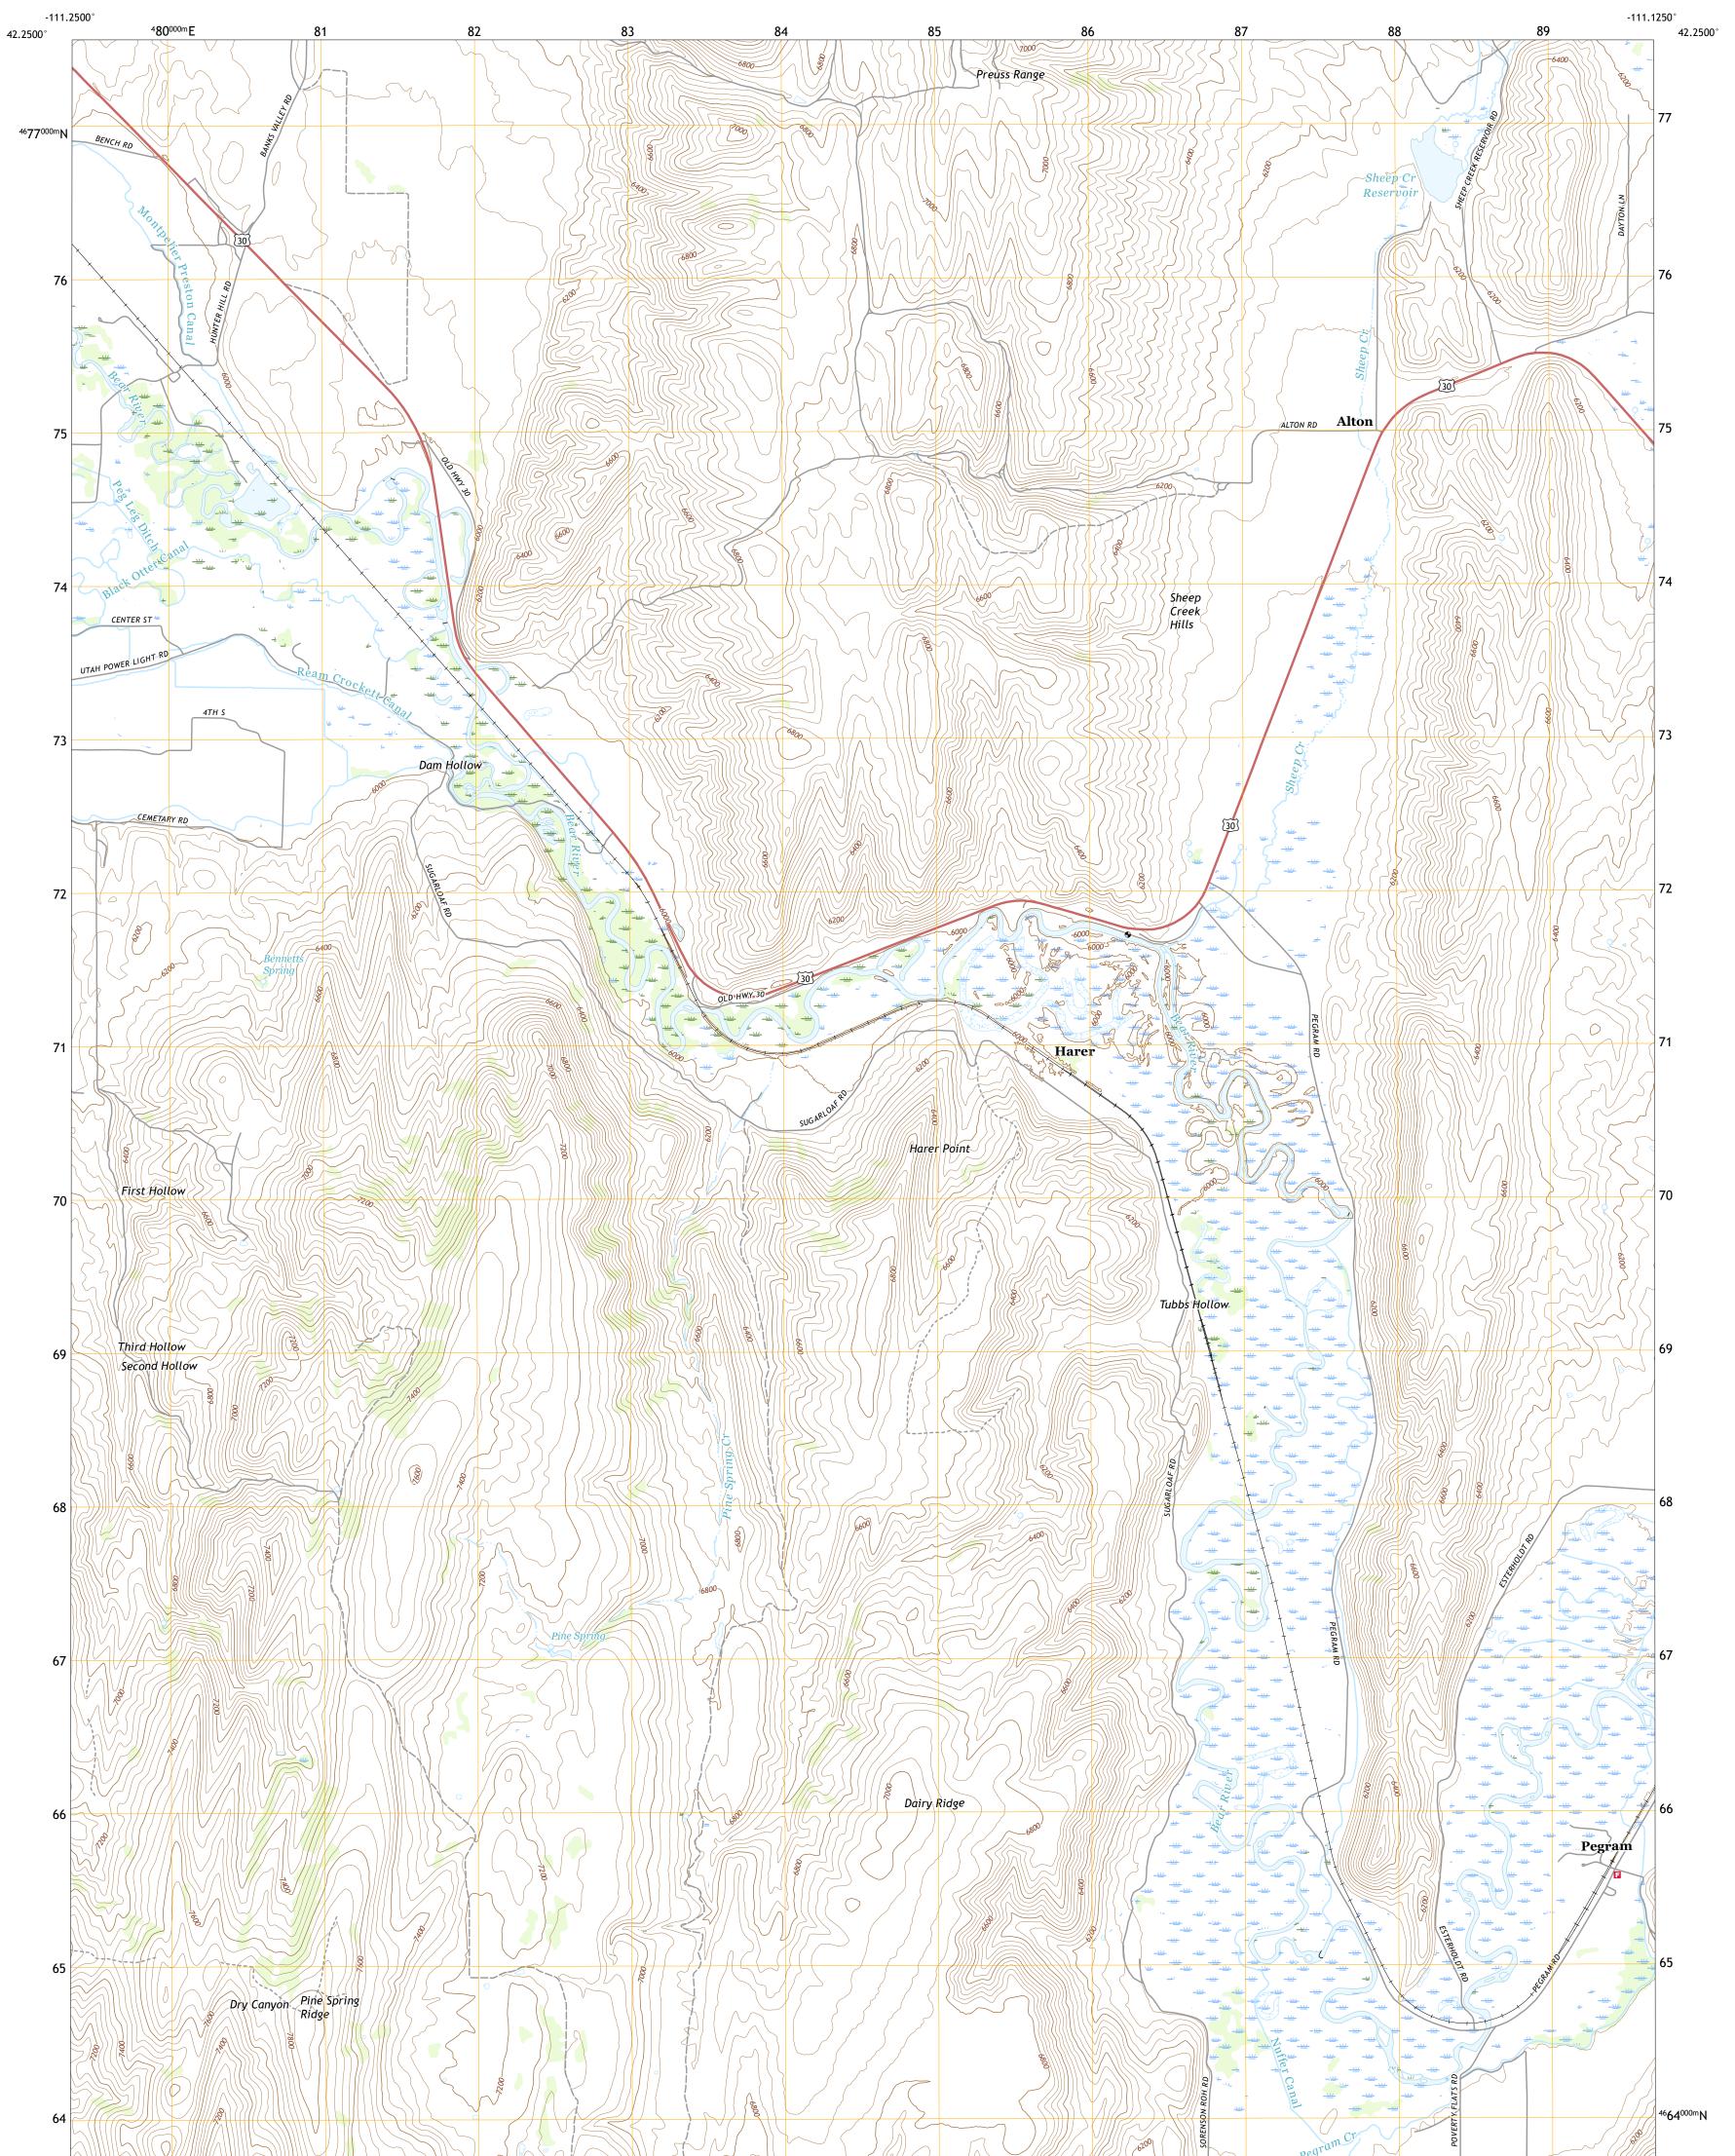

## U.S. DEPARTMENT OF THE INTERIOR U.S. GEOLOGICAL SURVEY

PEGRAM QUADRANGLE IDAHO - BEAR LAKE COUNTY 7.5-MINUTE SERIES

**Produced by the United States Geological Survey** North American Datum of 1983 (NAD83) World Geodetic System of 1984 (WGS84). Projection and 1 000-meter grid:Universal Transverse Mercator, Zone 12T This map is not a legal document. Boundaries may be generalized for this map scale. Private lands within government reservations may not be shown. Obtain permission before entering private lands.

Imagery......NAIP, August 2017 - January 2018 Roads.....U.S. Census Bureau, 2016 Names......GNIS, 1979 - 2020 Hydrography.....National Hydrography Dataset, 2001 Contours.....Multiple sources; see metadata file 2017 - 2018 Public Land Survey System......BLM, 2019 Wetlands.....BLM, 2019