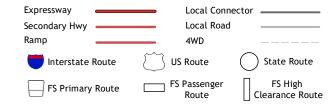

ROAD CLASSIFICATION

Check with local Forest Service unit for current travel conditions and restrictions.

PIERCE, ID

2024