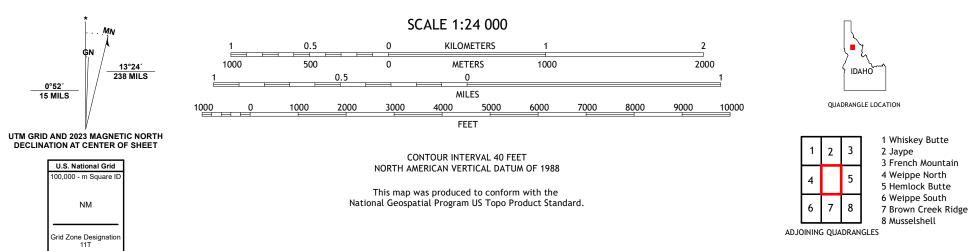

The National Map US Topo

ULEST STATE

PIERCE QUADRANGLE IDAHO - CLEARWATER COUNTY 7.5-MINUTE SERIES

Produced by the United States Geological Survey North American Datum of 1983 (NAD83) World Geodetic System of 1984 (WGS84). Projection and 1 000-meter grid:Universal Transverse Mercator, Zone 11T This map is not a legal document. Boundaries may be generalized for this map scale. Private lands within government reservations may not be shown. Obtain permission before entering private lands.

Imagery......NAIP, August 2019 - August 2019 Roads.....U.S. Census Bureau, 2016 - 2016 Roads within US Forest Service Lands.......FSTopo Data with limited Forest Service updates, 2013 Names......GNIS, 1979 - 2023 Hydrography.....National Hydrography Dataset, 2002 - 2019 Contours.....Multiple sources; see metadata file 2017 - 2022 Public Land Survey System......BLM, 2019 Wetlands......BLM, 2019