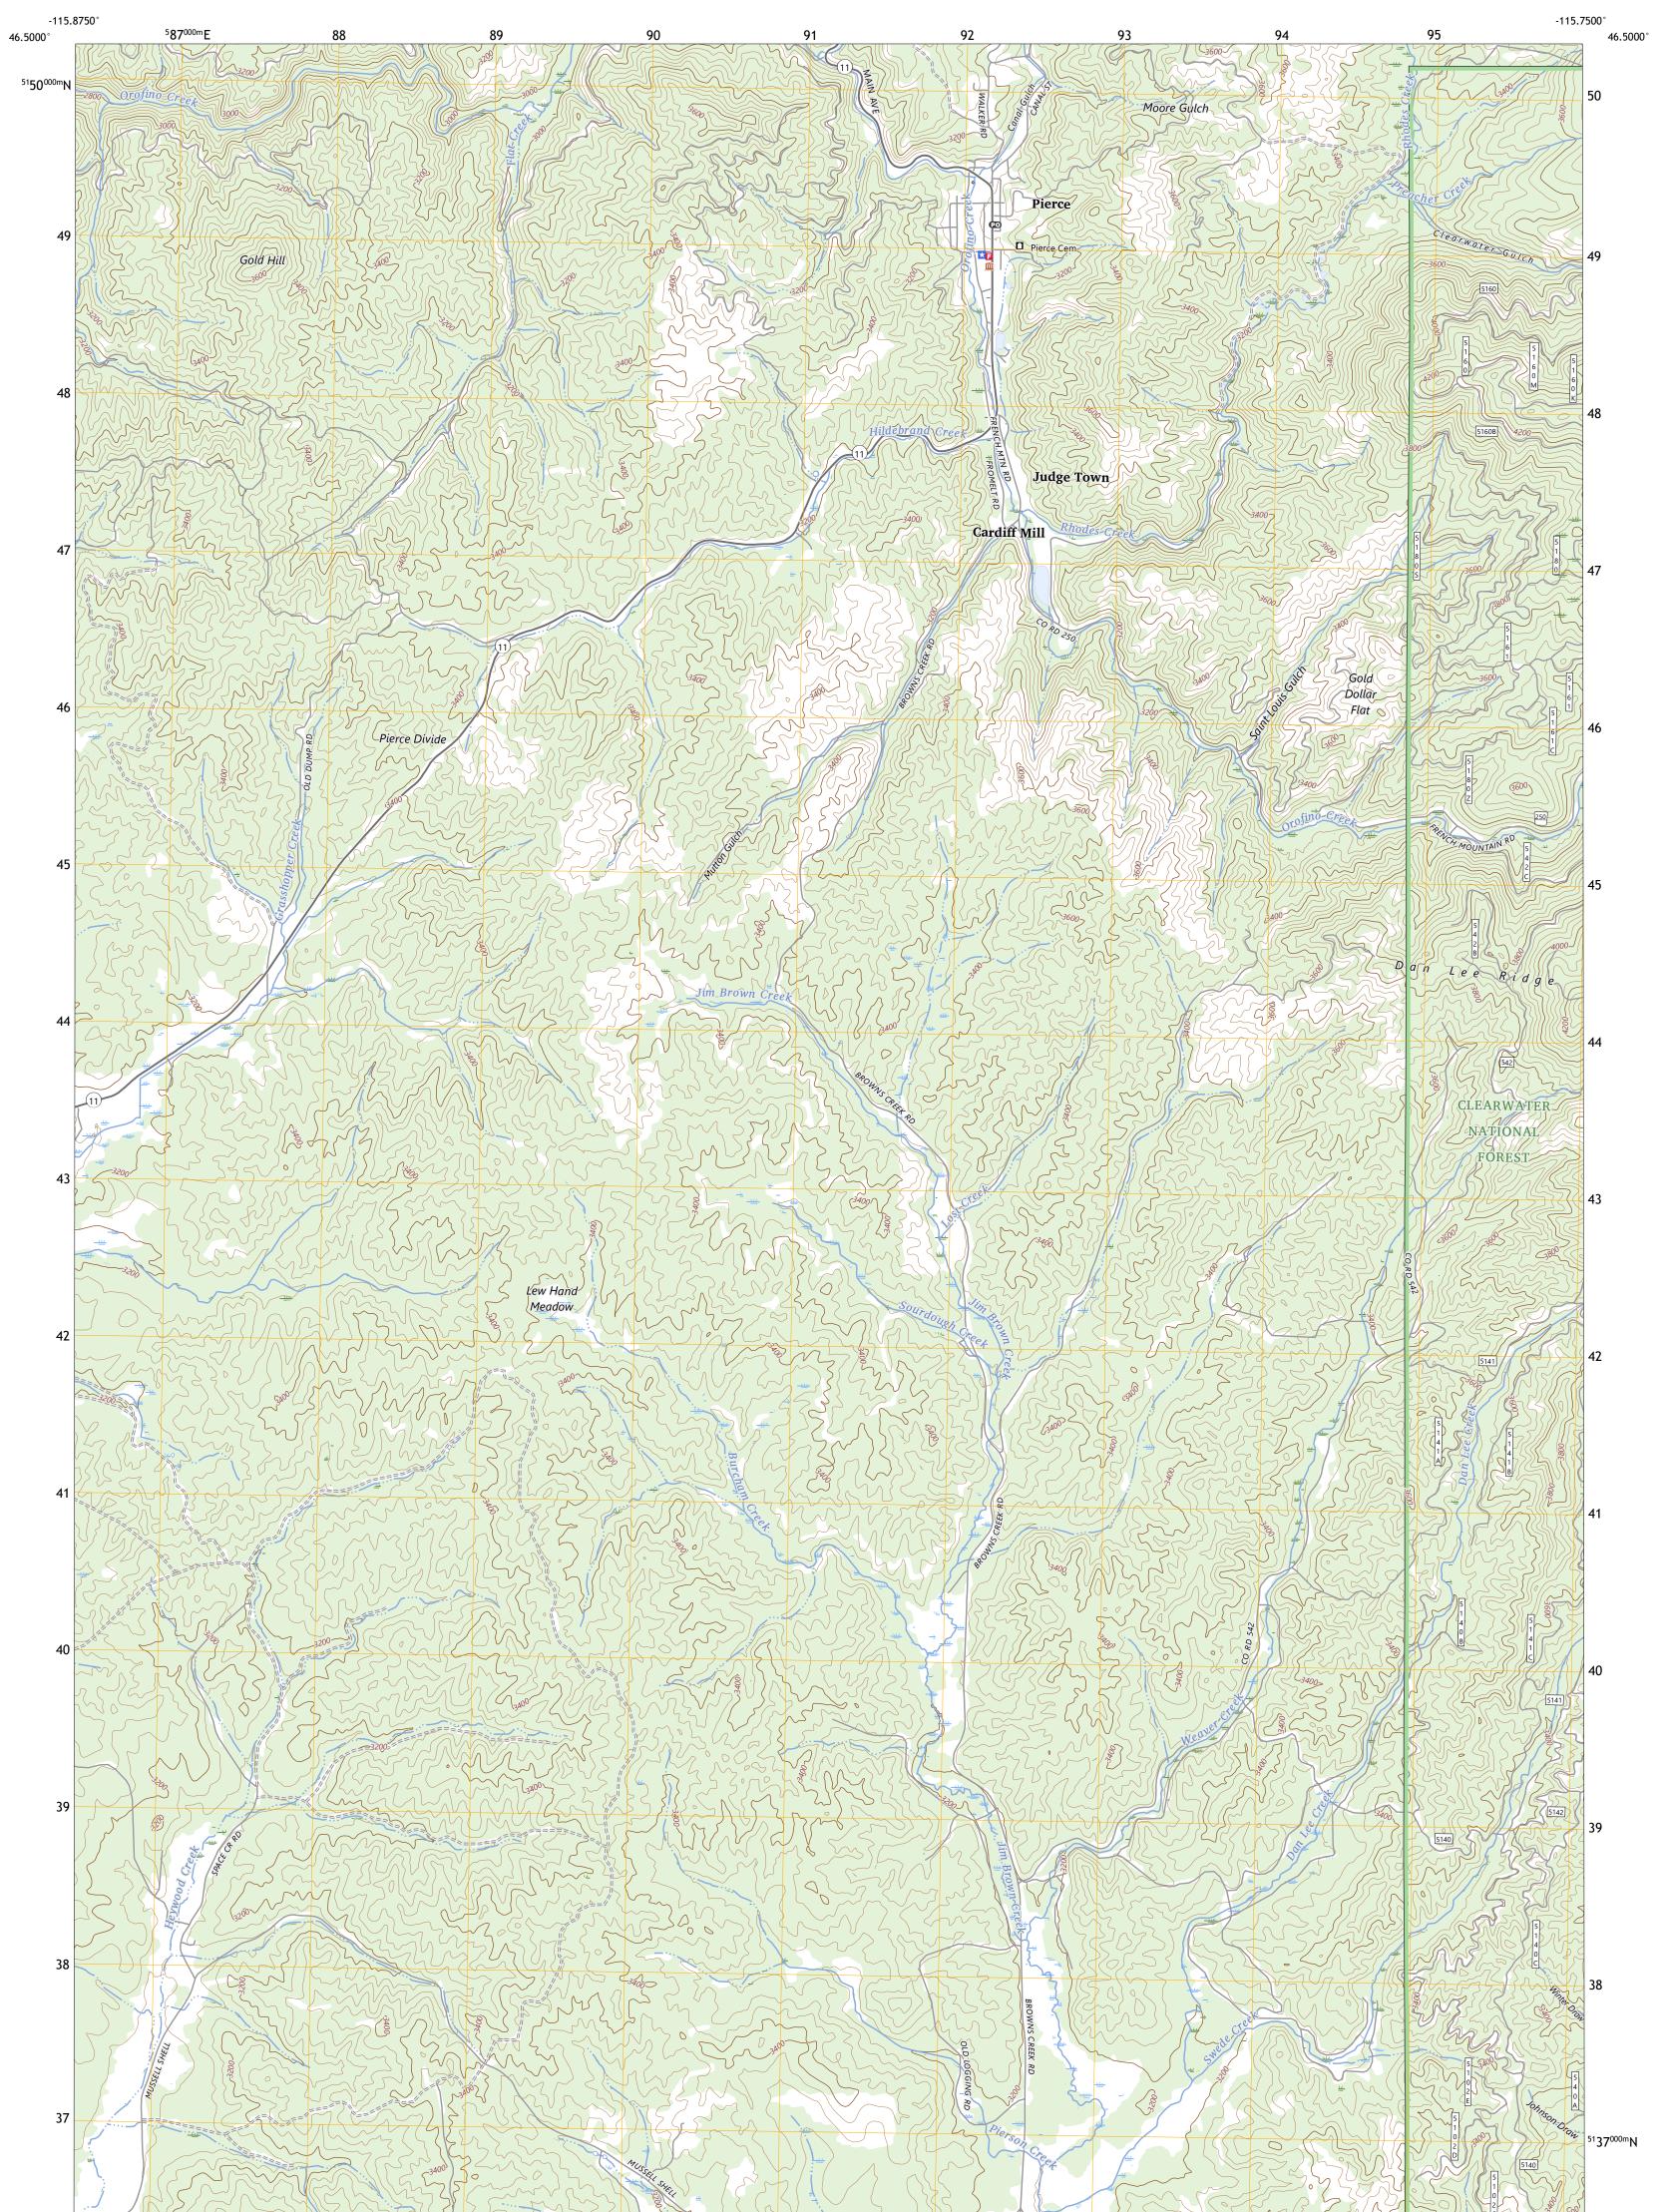

The National Map US Topo

ULEST STATE

PIERCE QUADRANGLE IDAHO - CLEARWATER COUNTY 7.5-MINUTE SERIES

Produced by the United States Geological Survey North American Datum of 1983 (NAD83) World Geodetic System of 1984 (WGS84). Projection and 1 000-meter grid:Universal Transverse Mercator, Zone 11T This map is not a legal document. Boundaries may be generalized for this map scale. Private lands within government reservations may not be shown. Obtain permission before entering private lands.

Imagery......NAIP, August 2019 - August 2019 Roads.....U.S. Census Bureau, 2016 - 2016 Roads within US Forest Service Lands.......FSTopo Data with limited Forest Service updates, 2013 Names......GNIS, 1979 - 2023 Hydrography.....National Hydrography Dataset, 2002 - 2019 Contours.....Multiple sources; see metadata file 2017 - 2022 Public Land Survey System......BLM, 2019 Wetlands......BLM, 2019