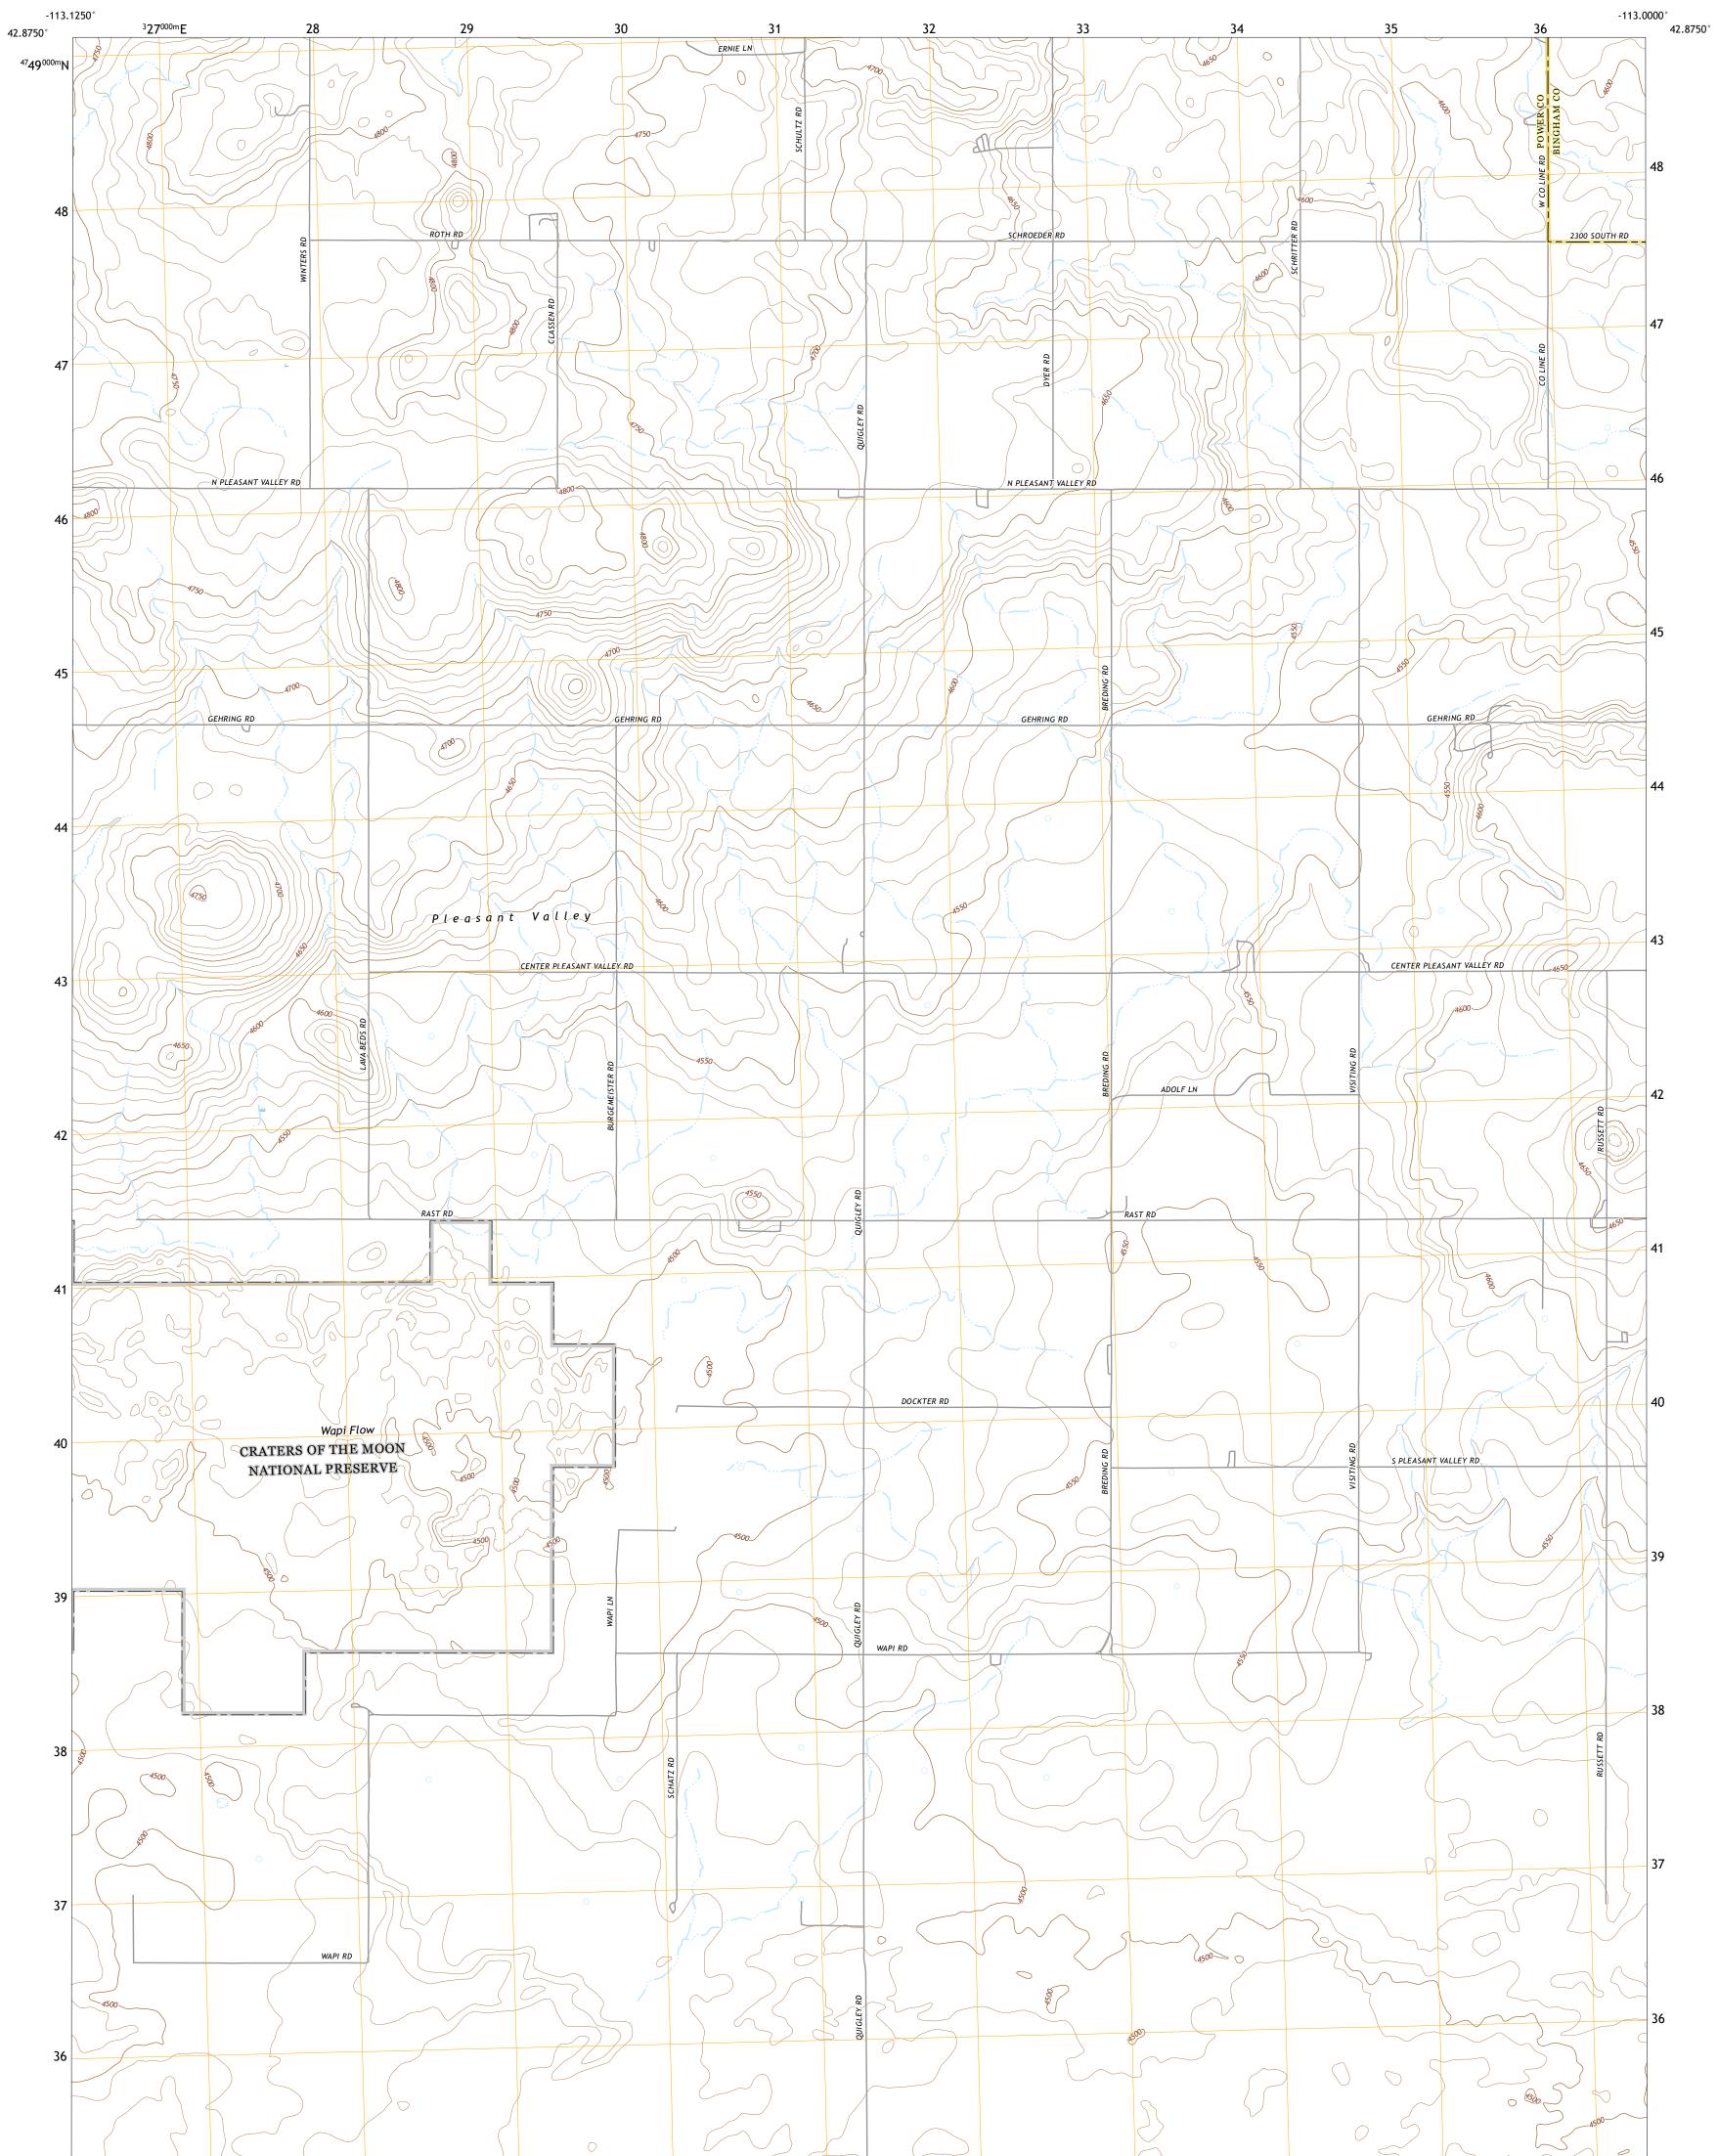

PILLAR BUTTE SE QUADRANGLE IDAHO 7.5-MINUTE SERIES

Produced by the United States Geological Survey North American Datum of 1983 (NAD83) World Geodetic System of 1984 (WGS84). Projection and 1 000-meter grid:Universal Transverse Mercator, Zone 12T This map is not a legal document. Boundaries may be generalized for this map scale. Private lands within government reservations may not be shown. Obtain permission before entering private lands.

Imagery.... Roads..... Names..... ......NAIP, July 2017 - January 2018 U.S. Census Bureau, 2016 .....GNIS, 1979 - 2018 

 National
 Hydrography
 Dataset, 2002
 2020

 Contours
 National
 Elevation
 Dataset, 2001
 2002

 Boundaries
 Multiple
 sources; see
 metadata
 file
 2017
 2018

 Public
 Land
 Survey
 System
 BLM, 2019
 2019

 Wetlands
 Inventory
 1985

\_\_\_\_