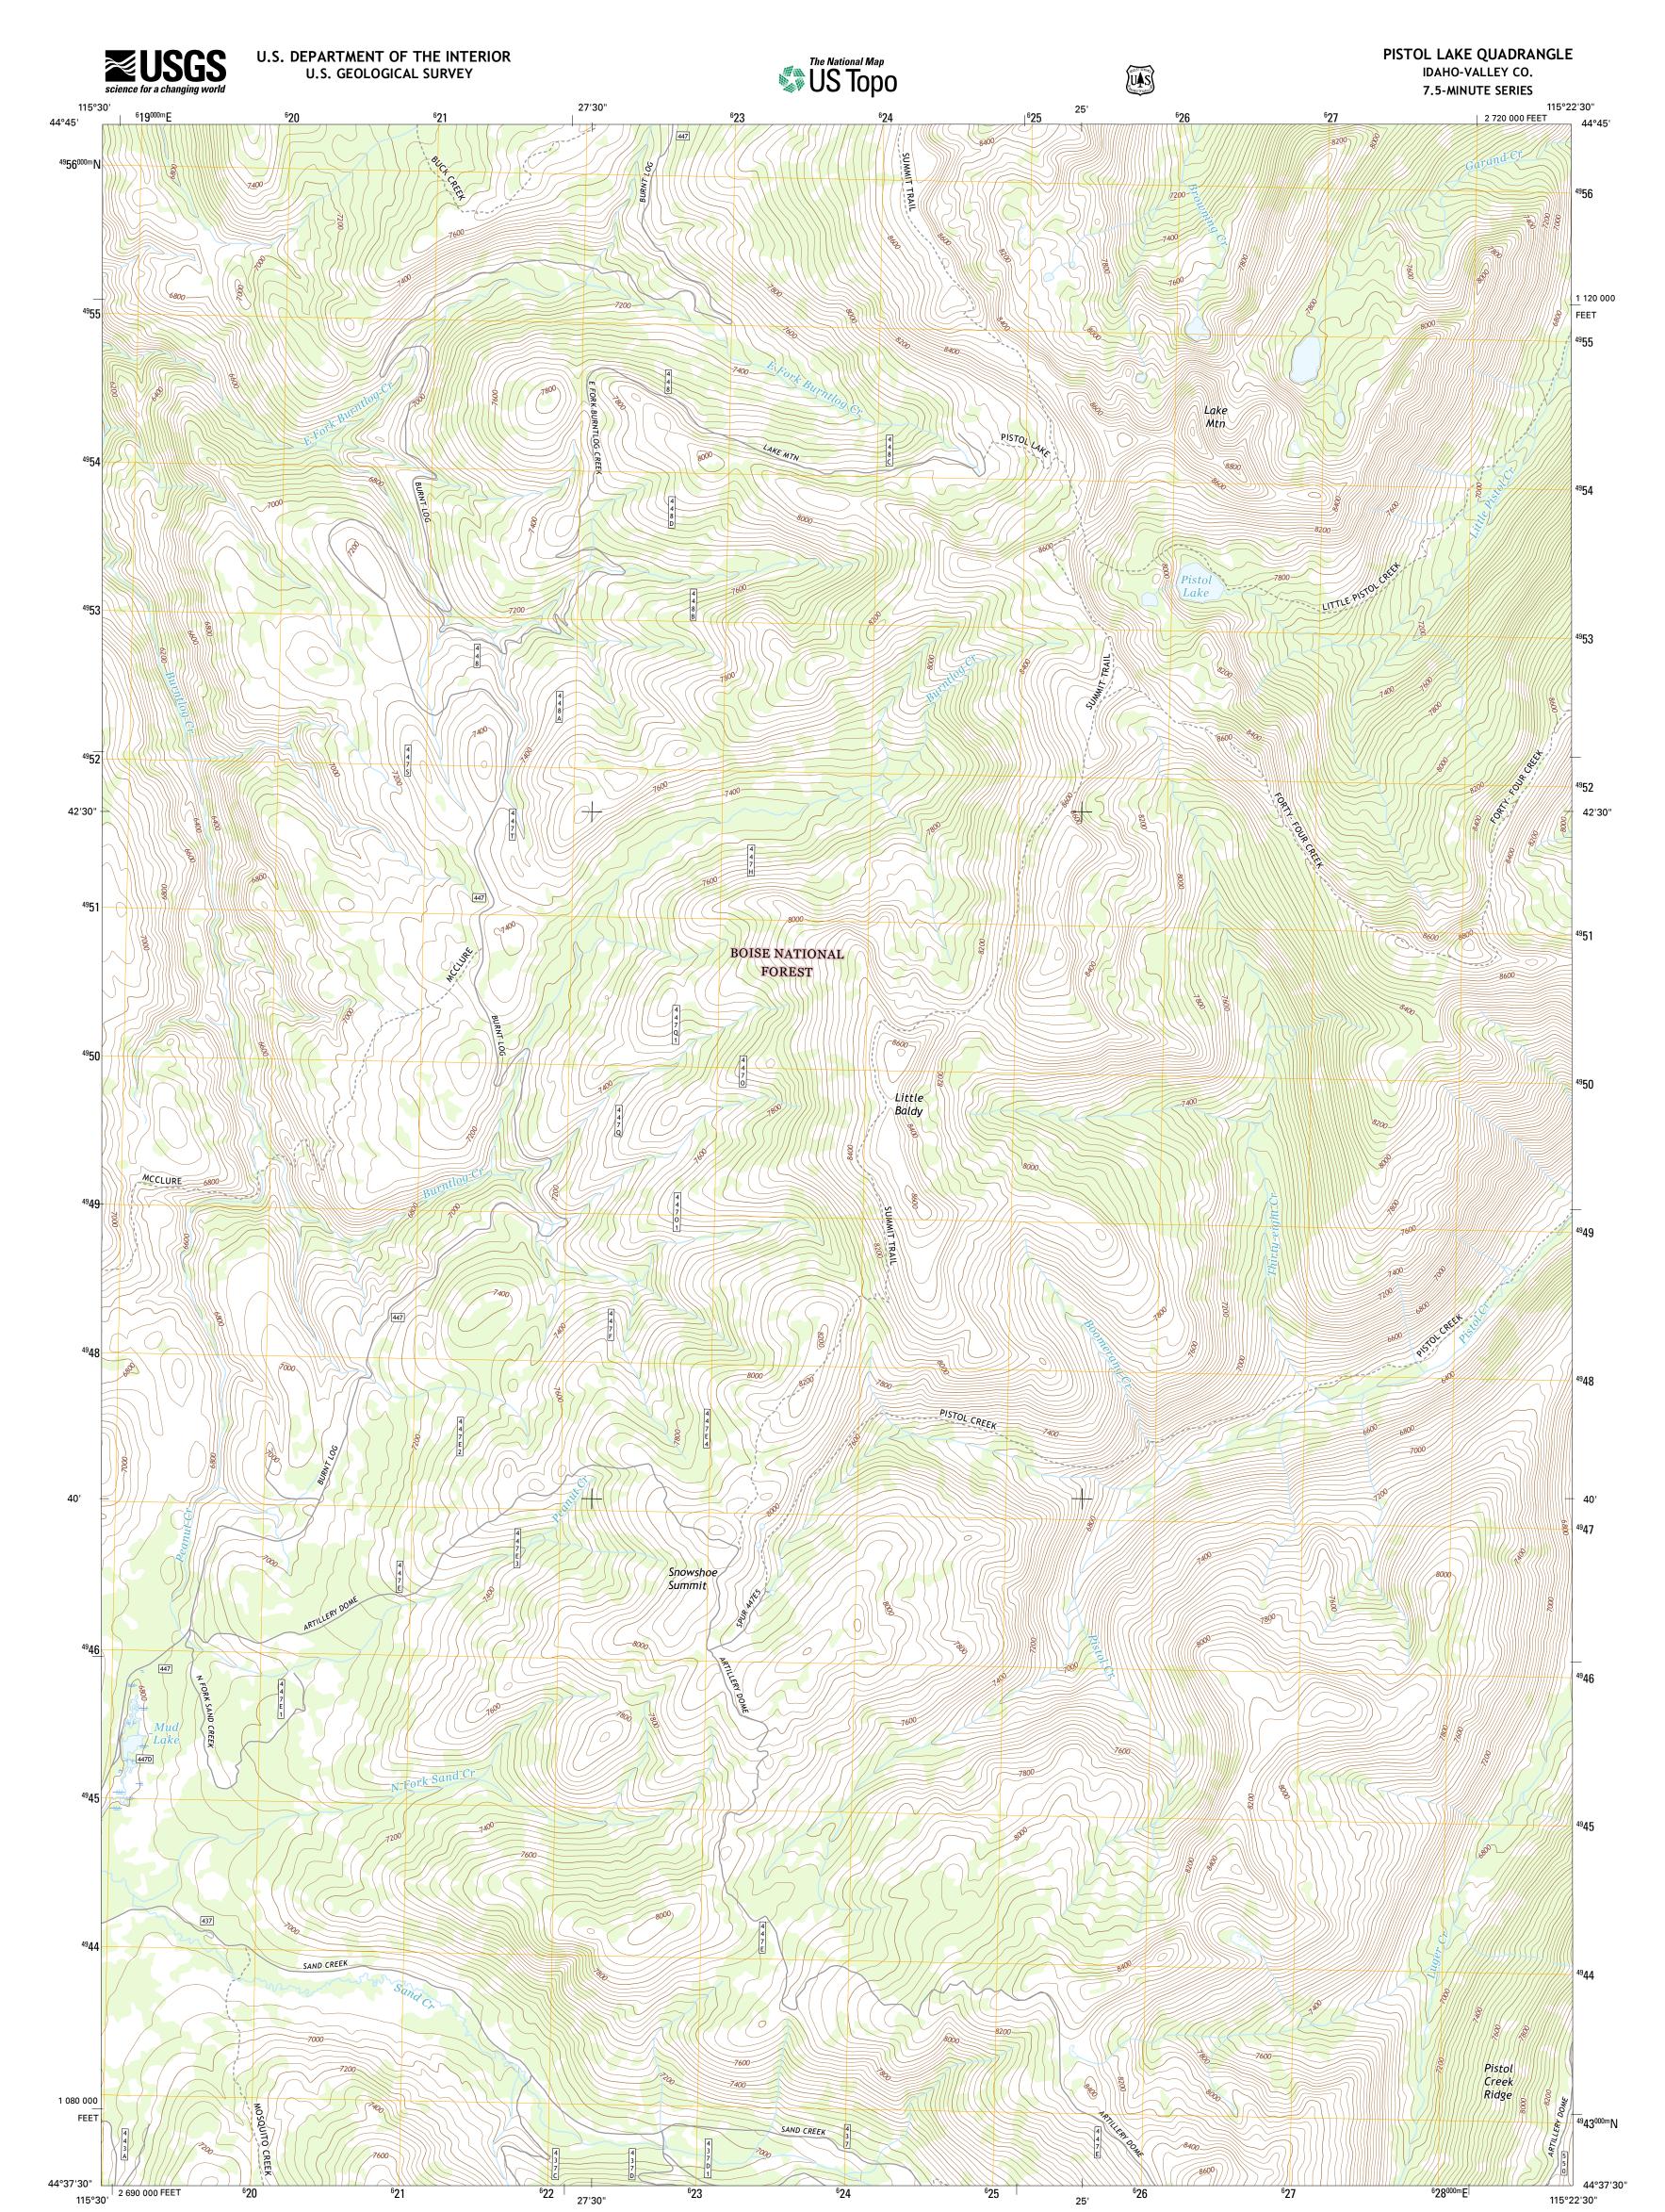

MN

PK

This map is not a legal document. Boundaries may be generalized for this map scale. Private lands within government reservations may not be shown. Obtain permission before entering private lands.

| ImageryNAIP, January 2                                 | 2016 |
|--------------------------------------------------------|------|
| Roads U.S. Census Bureau, 2015 - 2                     | 2016 |
| Roads within US Forest Service LandsFSTopo I           | Data |
| with limited Forest Service updates, 2012 - 2          | 2016 |
| NamesGNIS, 2                                           | 2016 |
| HydrographyNational Hydrography Dataset, 2             | 2016 |
| ContoursDational Elevation Dataset, 2                  | 2002 |
| BoundariesMultiple sources; see metadata file 1972 - 2 | 2016 |
| Public Land Survey SystemBLM, 2                        | 2015 |
| WetlandsFWS National Wetlands Inventory 1977 - 2       | 2014 |