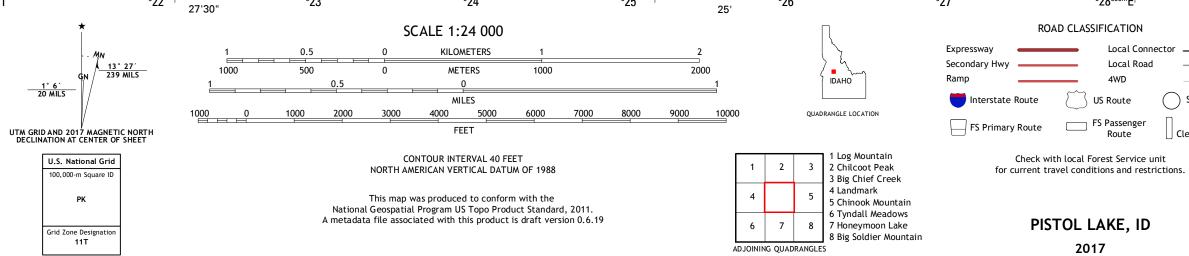

ions may not be shown. Obtain permission before entering private lands.

| ImageryNAIP, January 2                                 | 2016 |
|--------------------------------------------------------|------|
| Roads U.S. Census Bureau, 2015 - 2                     | 2016 |
| Roads within US Forest Service LandsFSTopo I           | Data |
| with limited Forest Service updates, 2012 - 2          | 2016 |
| NamesGNIS, 2                                           | 2016 |
| HydrographyNational Hydrography Dataset, 2             | 2016 |
| ContoursDational Elevation Dataset, 2                  | 2002 |
| BoundariesMultiple sources; see metadata file 1972 - 2 | 2016 |
| Public Land Survey SystemBLM, 2                        | 2015 |
| WetlandsFWS National Wetlands Inventory 1977 - 2       | 2014 |



4WD

Route

State Route

FS High Clearance Route