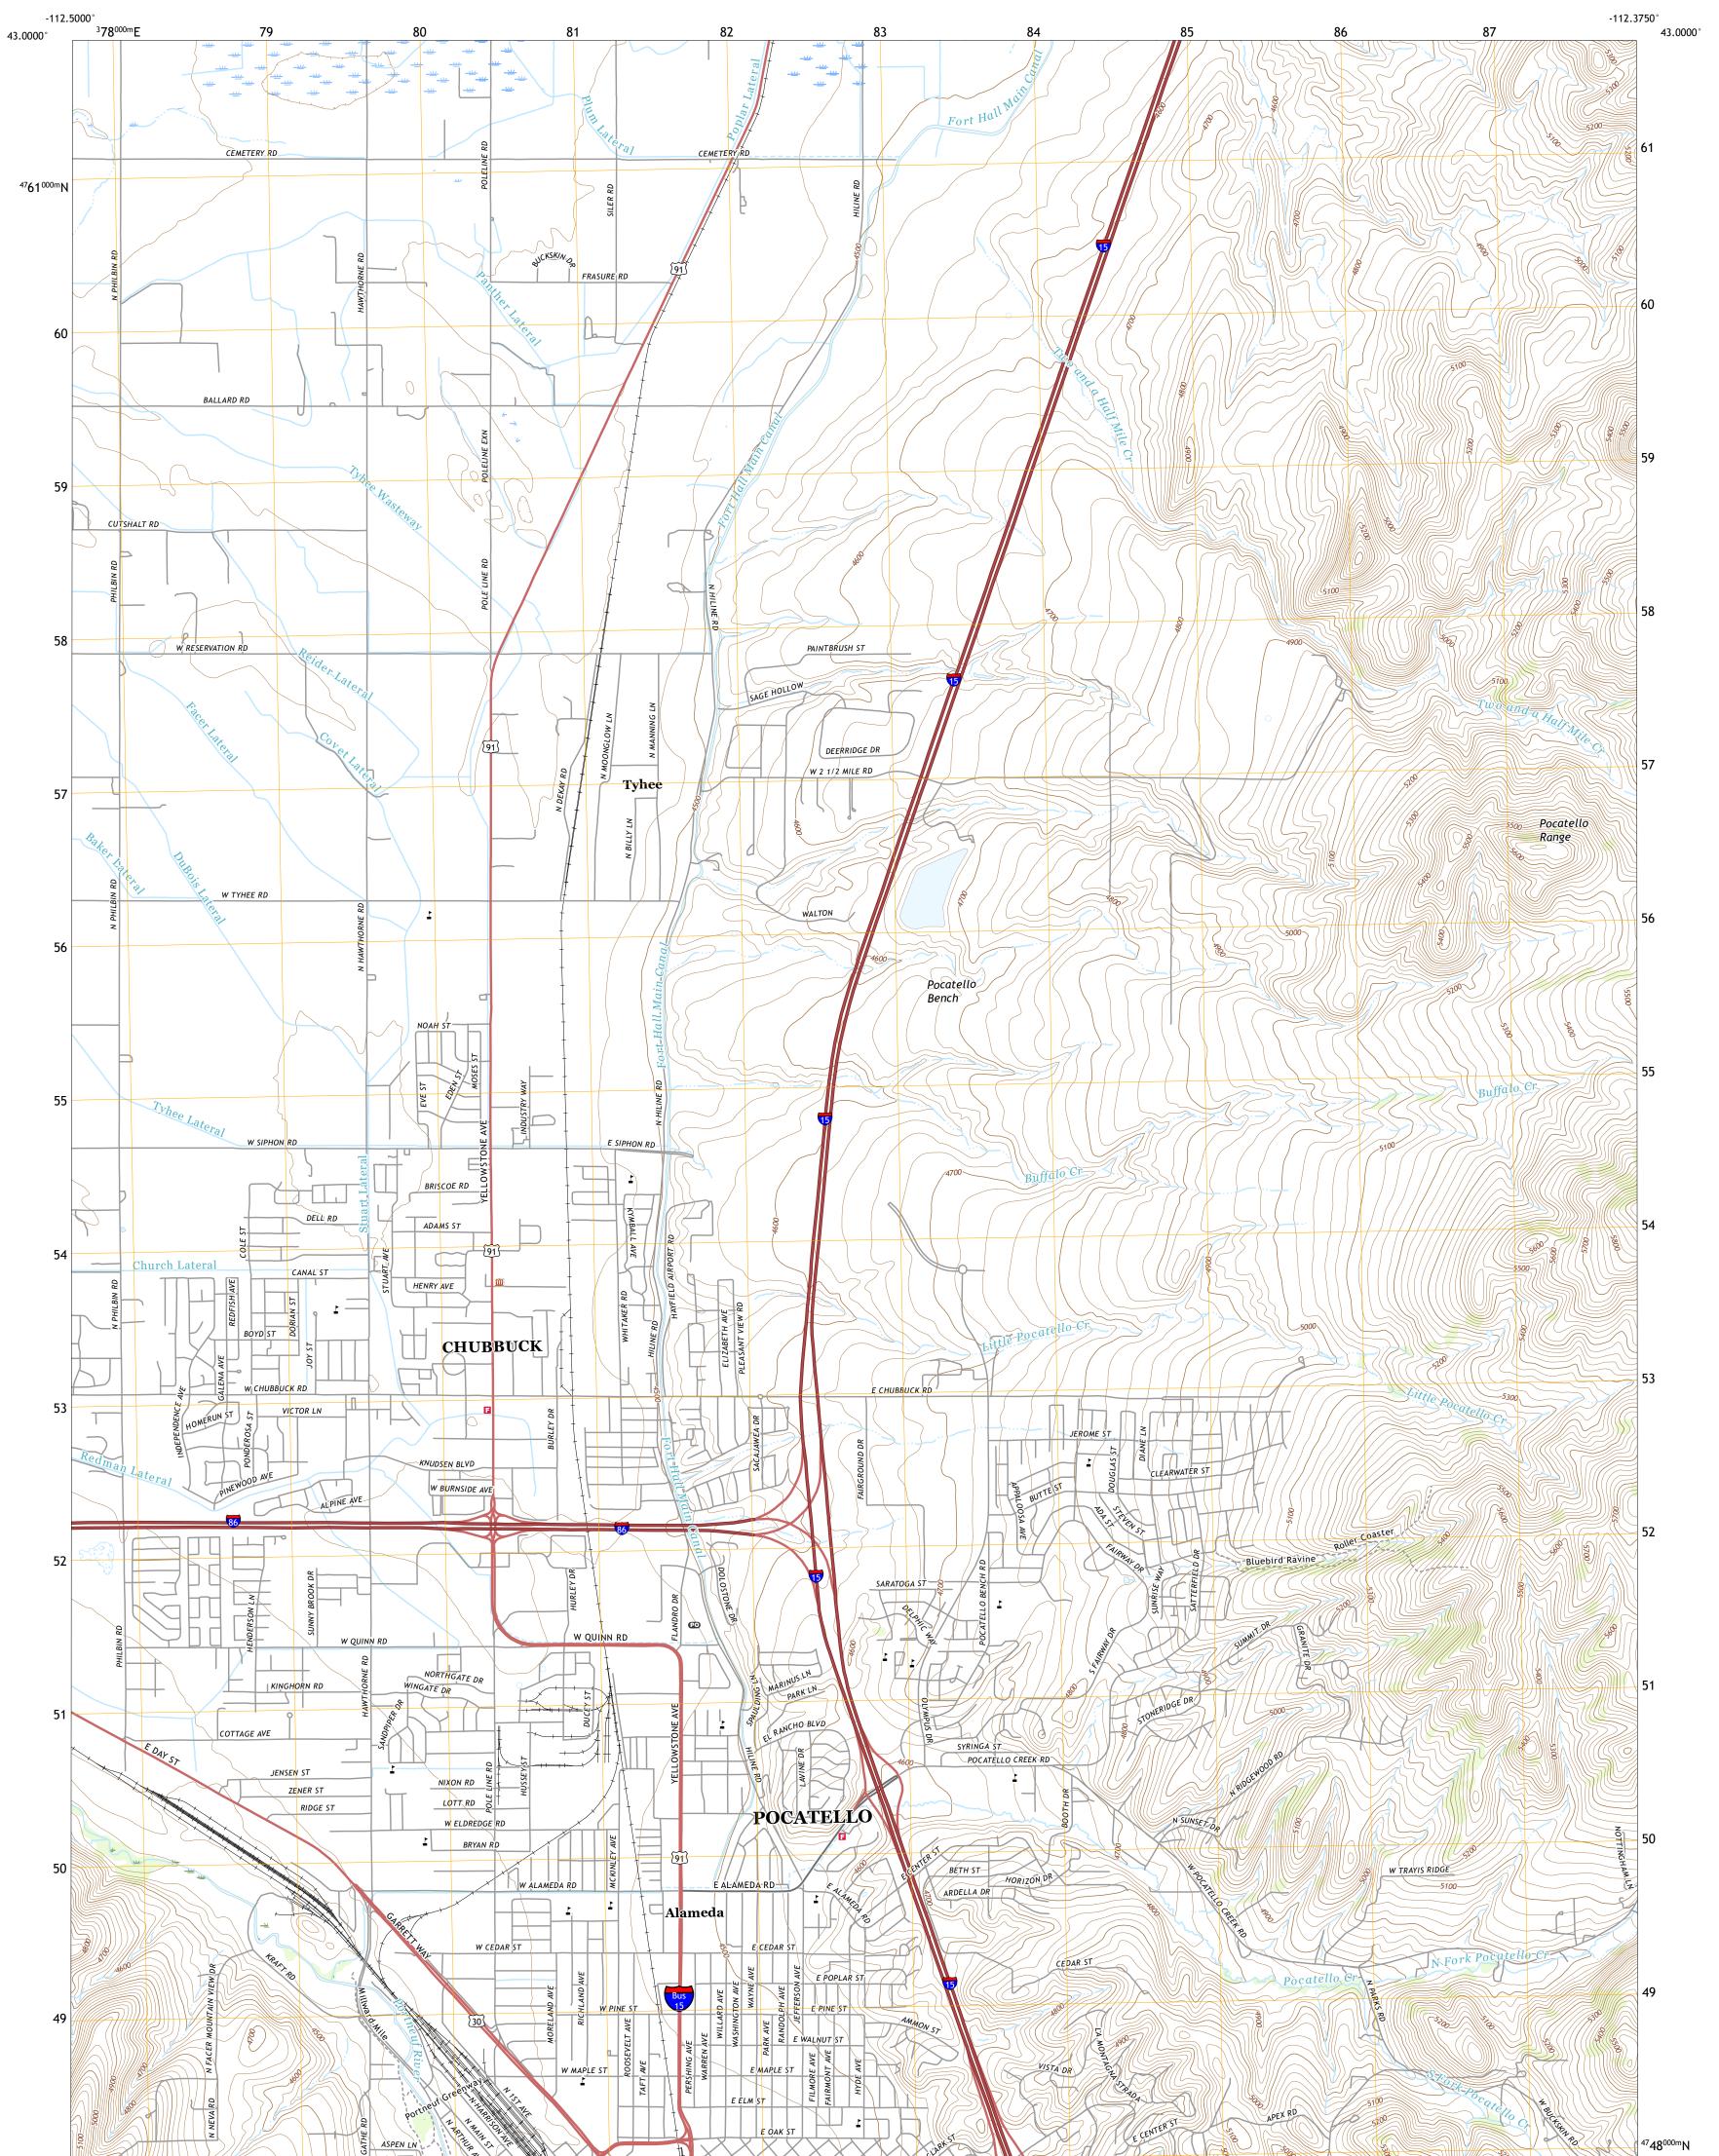

U.S. GEOLOGICAL SURVEY

The National Map US Topo

POCATELLO NORTH QUADRANGLE IDAHO - BANNOCK COUNTY 7.5-MINUTE SERIES

Produced by the United States Geological Survey North American Datum of 1983 (NAD83) World Geodetic System of 1984 (WGS84). Projection and 1 000-meter grid:Universal Transverse Mercator, Zone 12T This map is not a legal document. Boundaries may be generalized for this map scale. Private lands within government reservations may not be shown. Obtain permission before entering private lands.