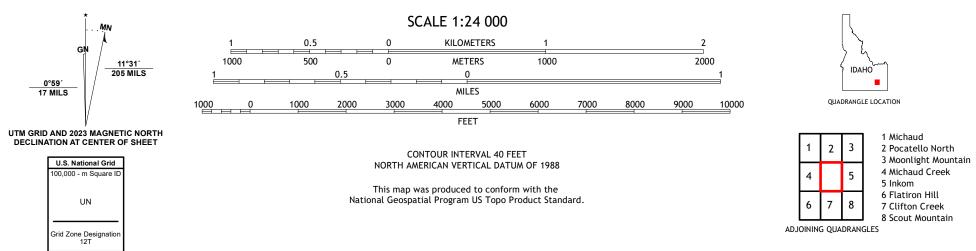

Produced by the United States Geological Survey North American Datum of 1983 (NAD83) World Geodetic System of 1984 (WGS84). Projection and 1 000-meter grid:Universal Transverse Mercator, Zone 12T This map is not a legal document. Boundaries may be generalized for this map scale. Private lands within government reservations may not be shown. Obtain permission before entering private lands.

 Expressway
 Local Connector

 Secondary Hwy
 Local Road

 Ramp
 4WD

 Interstate Route
 US Route
 State Route

Check with local Forest Service unit for current travel conditions and restrictions.

POCATELLO SOUTH, ID