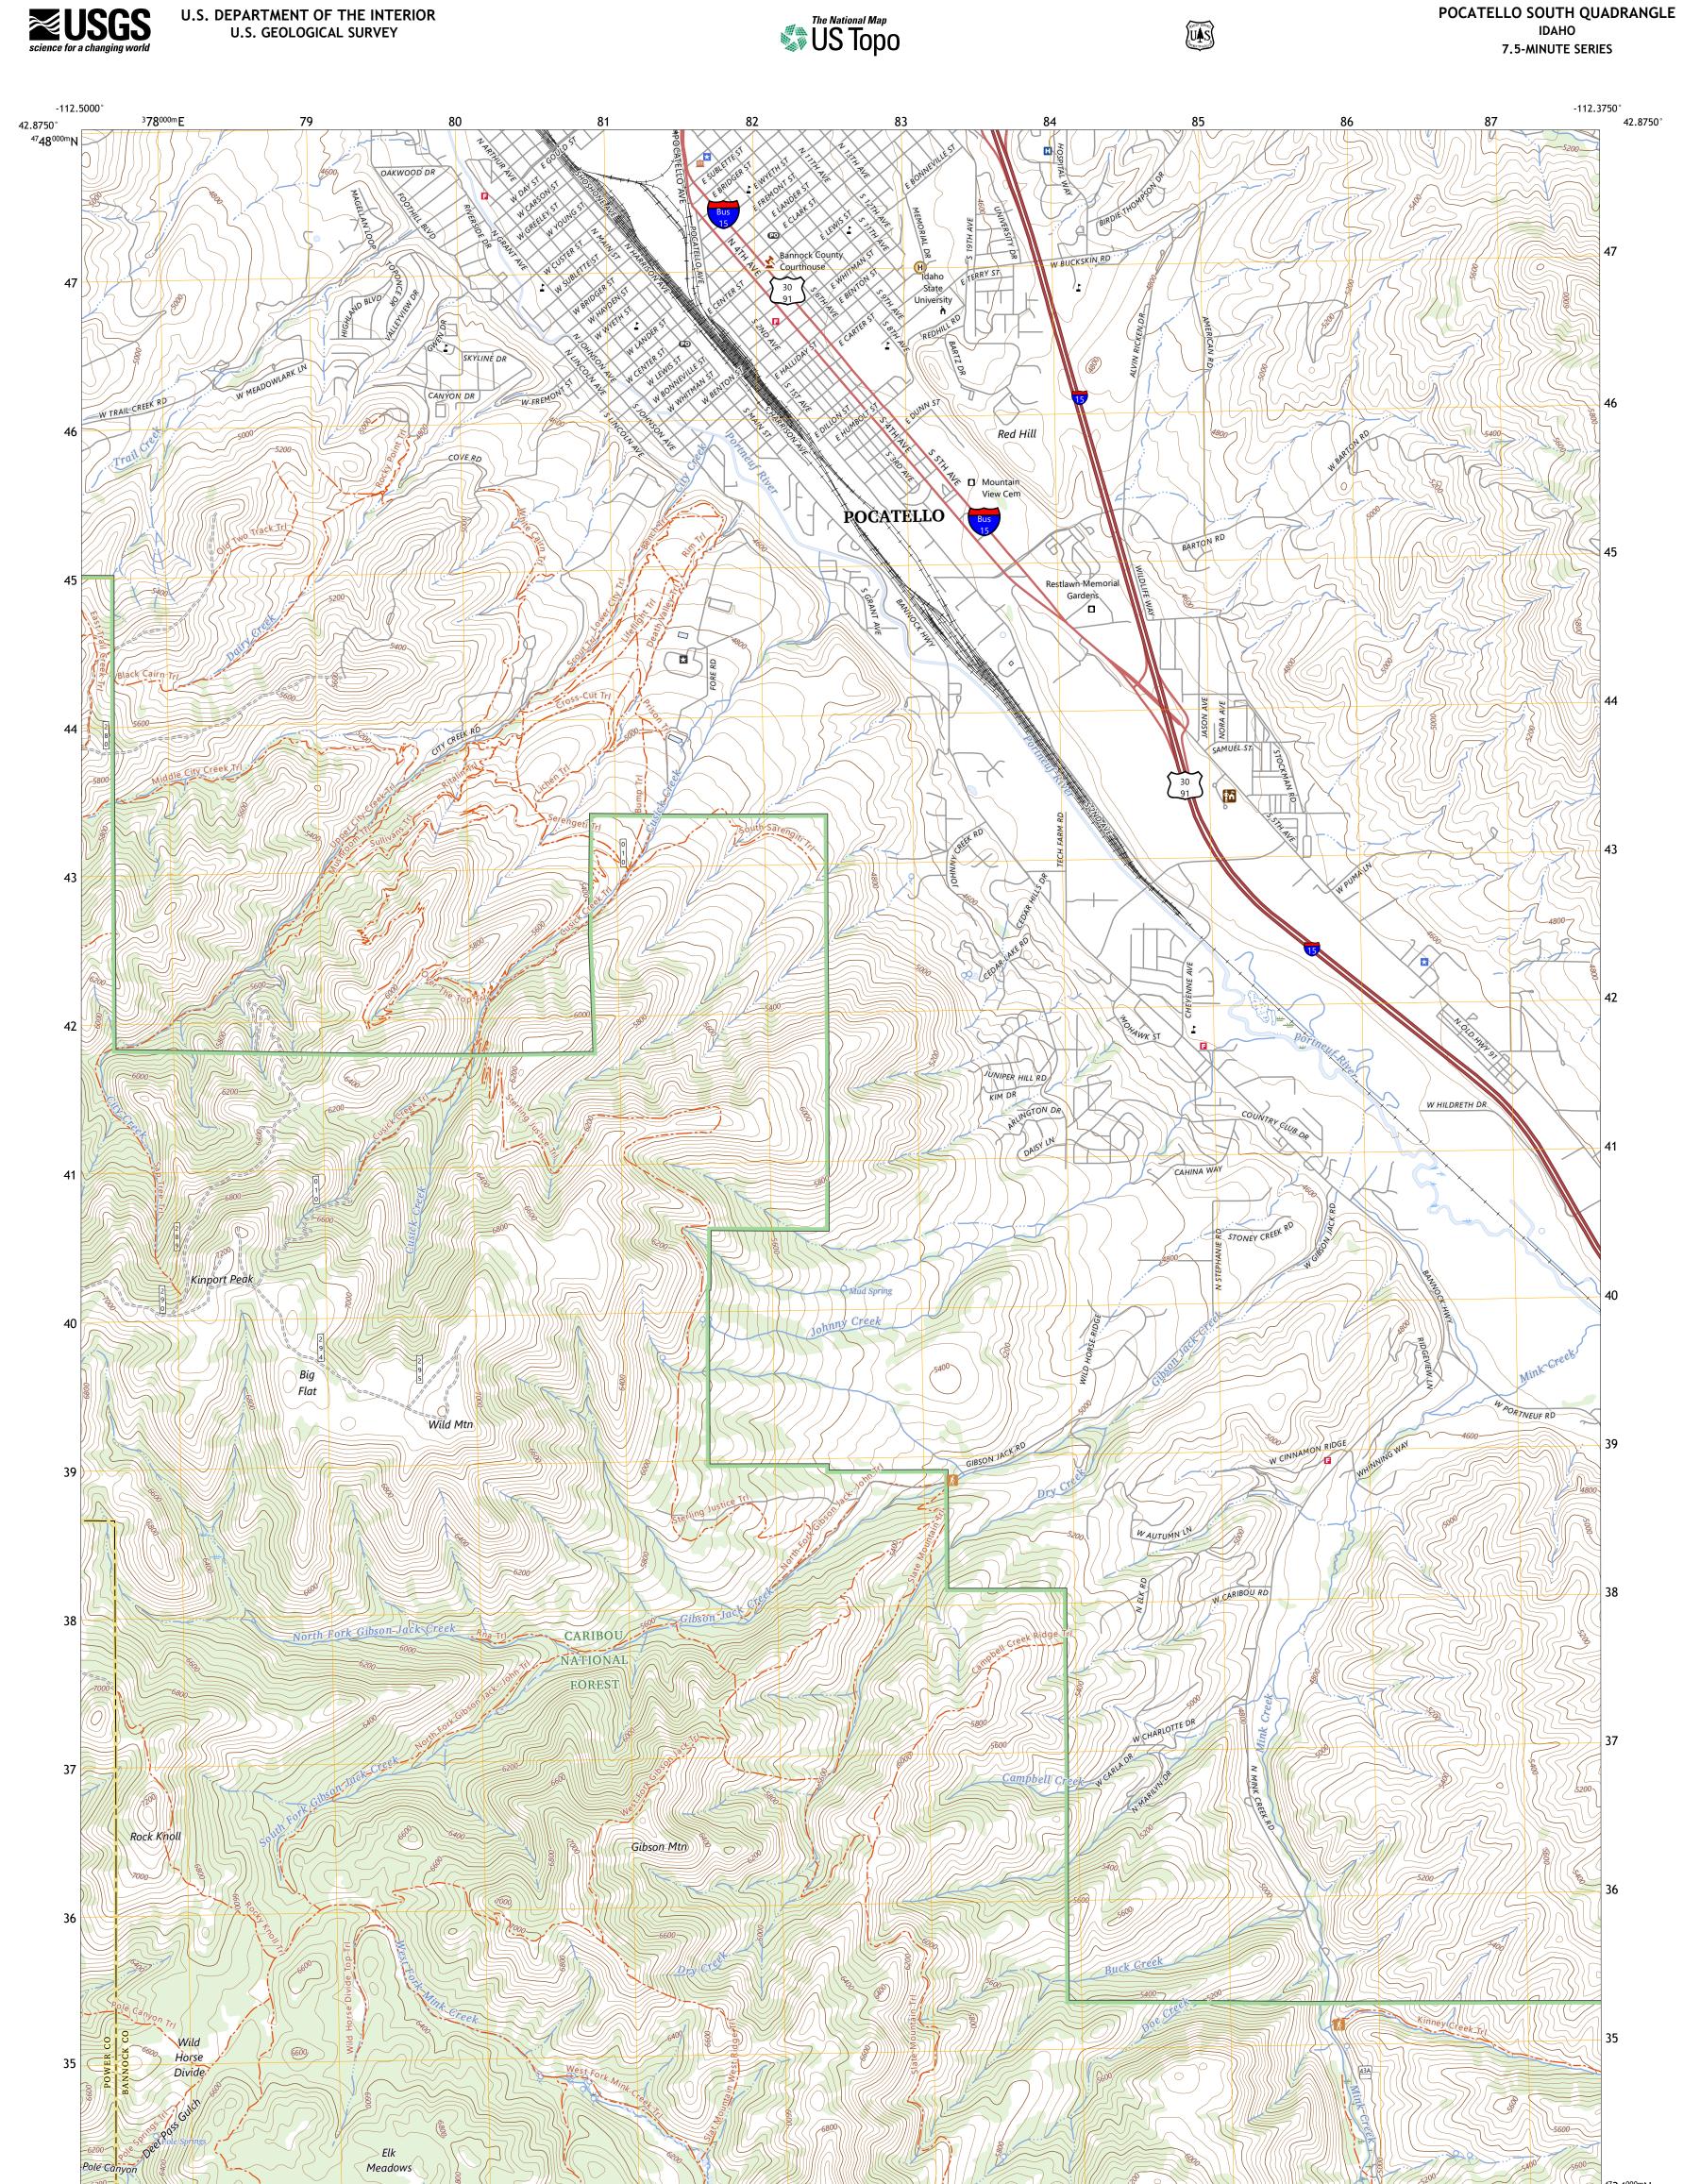

Produced by the United States Geological Survey North American Datum of 1983 (NAD83) World Geodetic System of 1984 (WGS84). Projection and 1 000-meter grid:Universal Transverse Mercator, Zone 12T This map is not a legal document. Boundaries may be generalized for this map scale. Private lands within government reservations may not be shown. Obtain permission before entering private lands.

 Expressway
 Local Connector

 Secondary Hwy
 Local Road

 Ramp
 4WD

 Interstate Route
 US Route
 State Route

Check with local Forest Service unit for current travel conditions and restrictions.

POCATELLO SOUTH, ID

2023