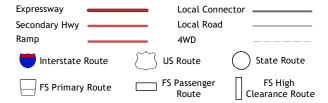

ROAD CLASSIFICATION

Check with local Forest Service unit for current travel conditions and restrictions.

POKER PEAK, ID

2024