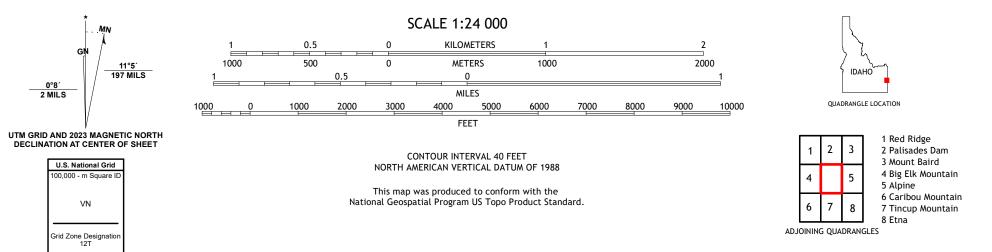

The National Map US Topo

RUEST STRUCE

POKER PEAK QUADRANGLE IDAHO - BONNEVILLE COUNTY 7.5-MINUTE SERIES

Produced by the United States Geological Survey North American Datum of 1983 (NAD83) World Geodetic System of 1984 (WGS84). Projection and 1 000-meter grid:Universal Transverse Mercator, Zone 12T This map is not a legal document. Boundaries may be generalized for this map scale. Private lands within government reservations may not be shown. Obtain permission before entering private lands.