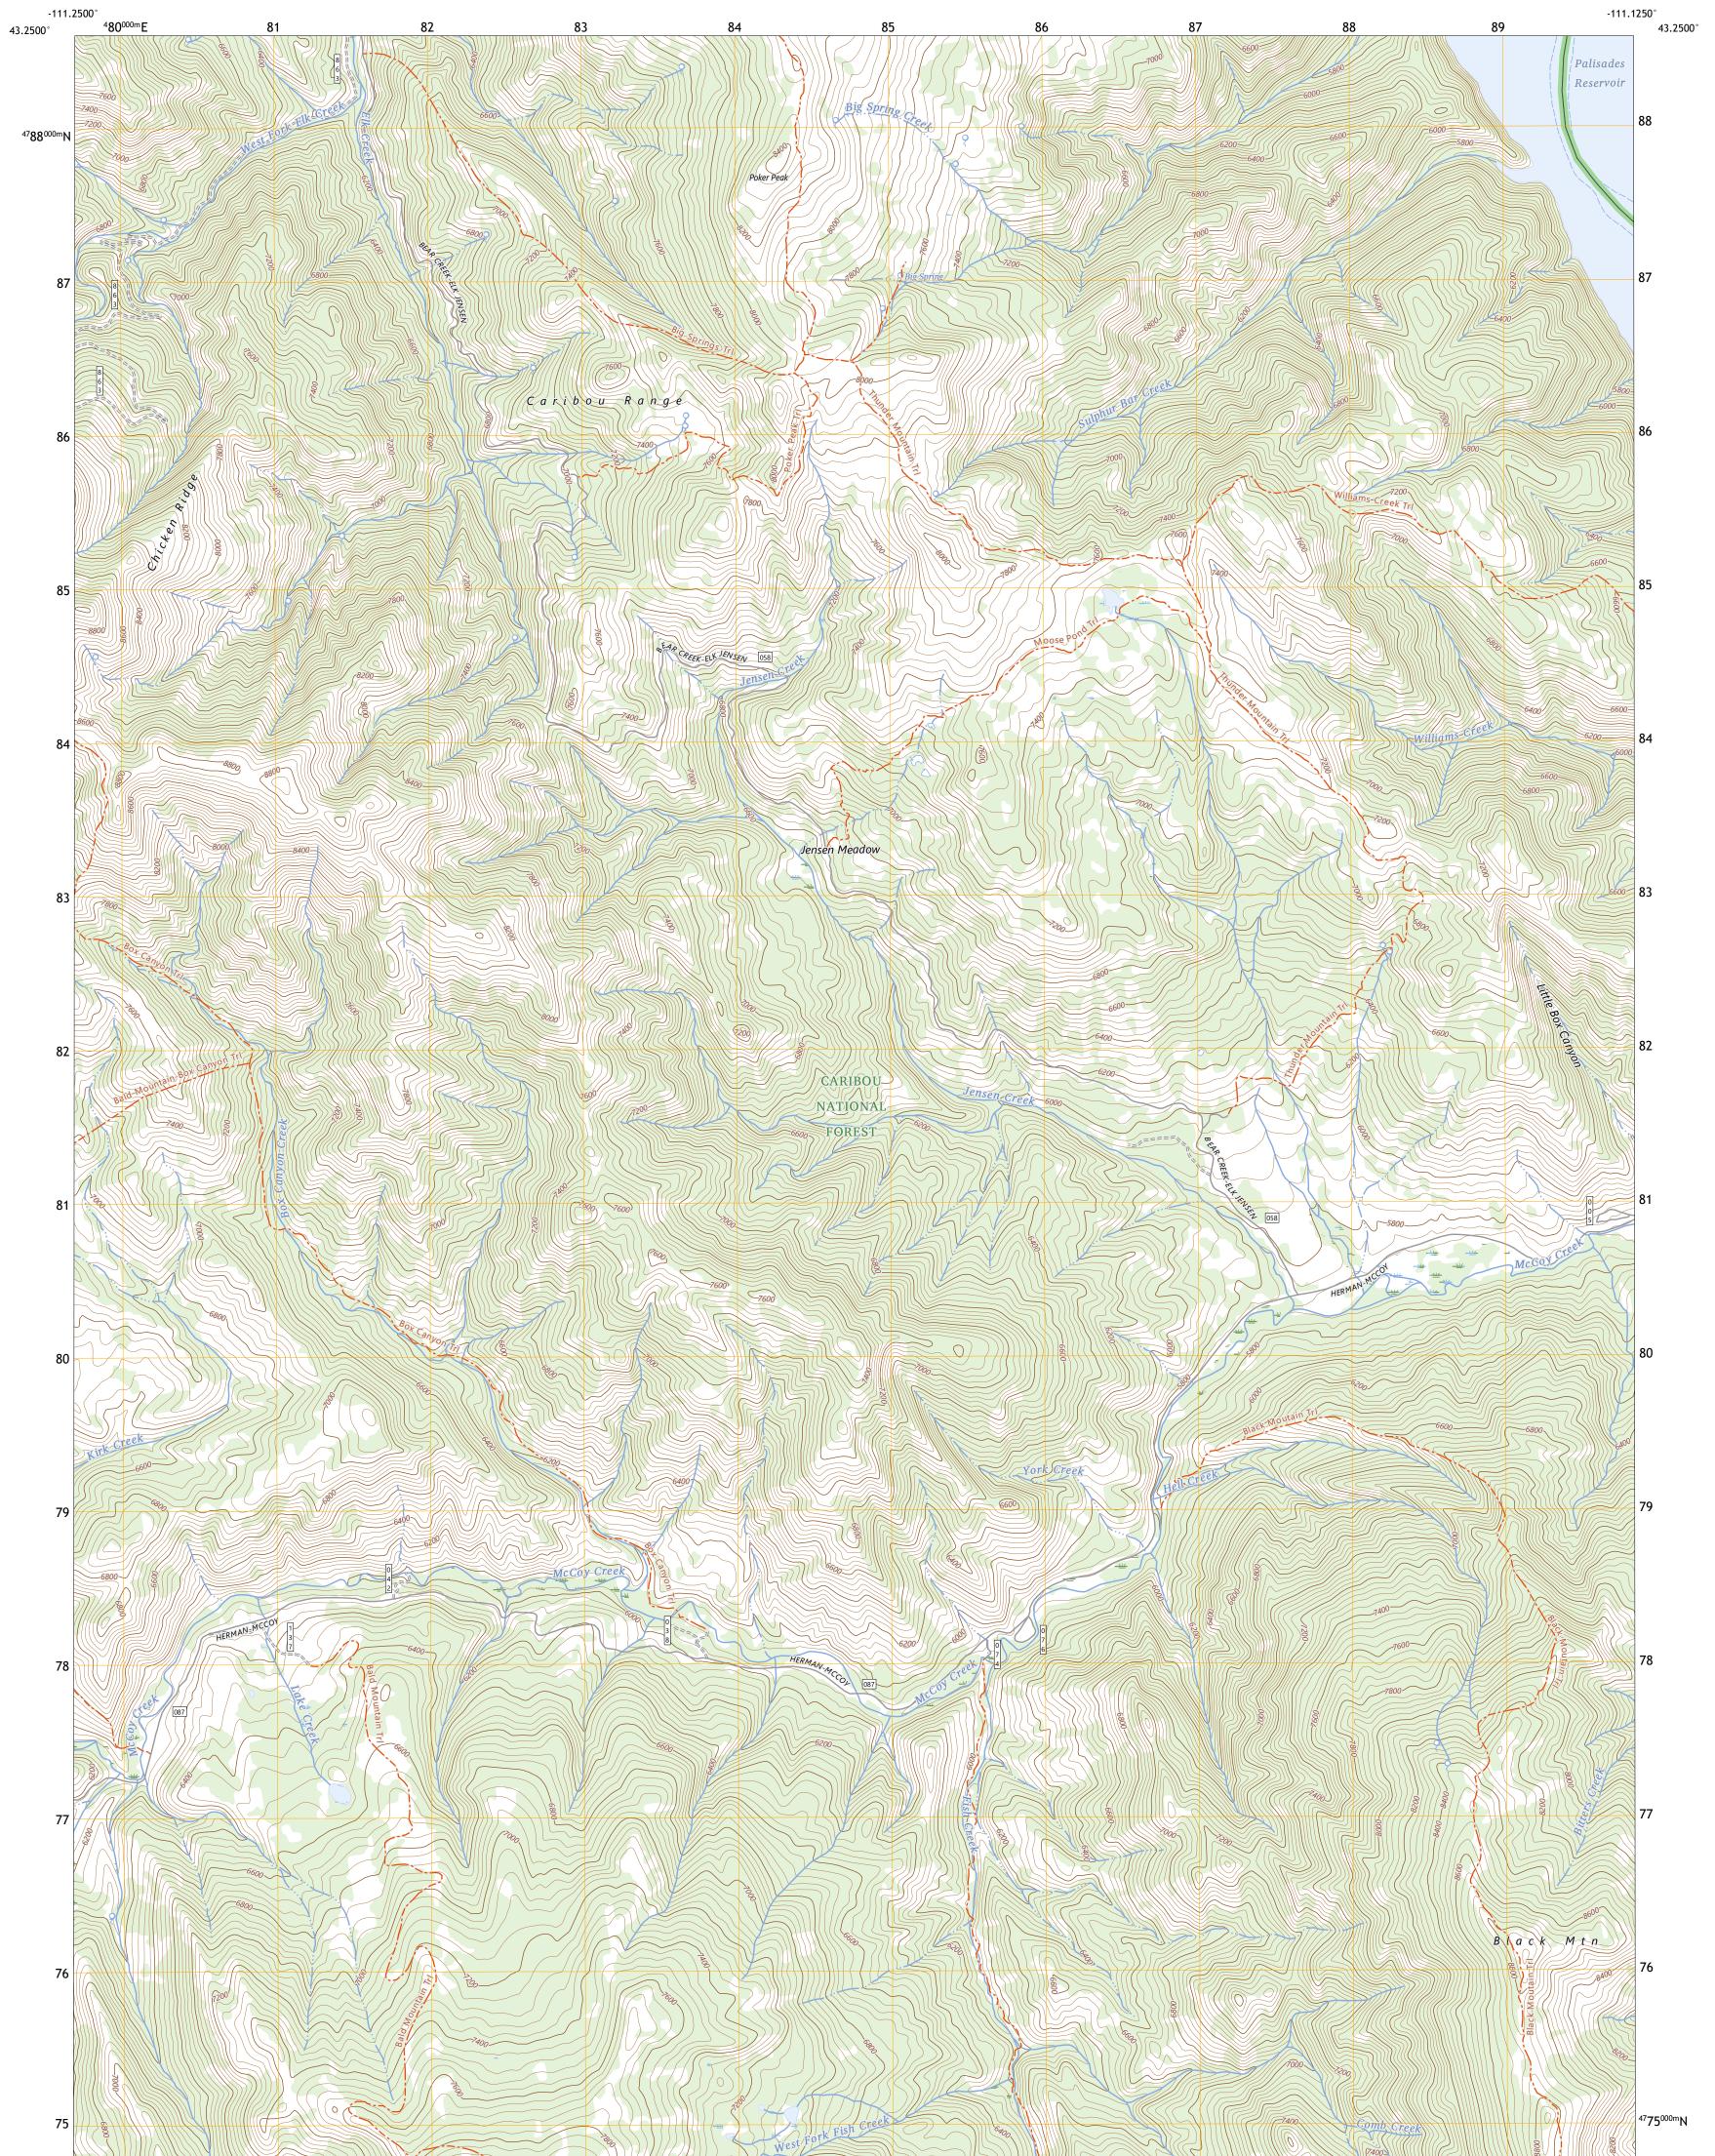

The National Map US Topo

RUEST STRUCE

POKER PEAK QUADRANGLE IDAHO - BONNEVILLE COUNTY 7.5-MINUTE SERIES

Produced by the United States Geological Survey North American Datum of 1983 (NAD83) World Geodetic System of 1984 (WGS84). Projection and 1 000-meter grid:Universal Transverse Mercator, Zone 12T This map is not a legal document. Boundaries may be generalized for this map scale. Private lands within government reservations may not be shown. Obtain permission before entering private lands.