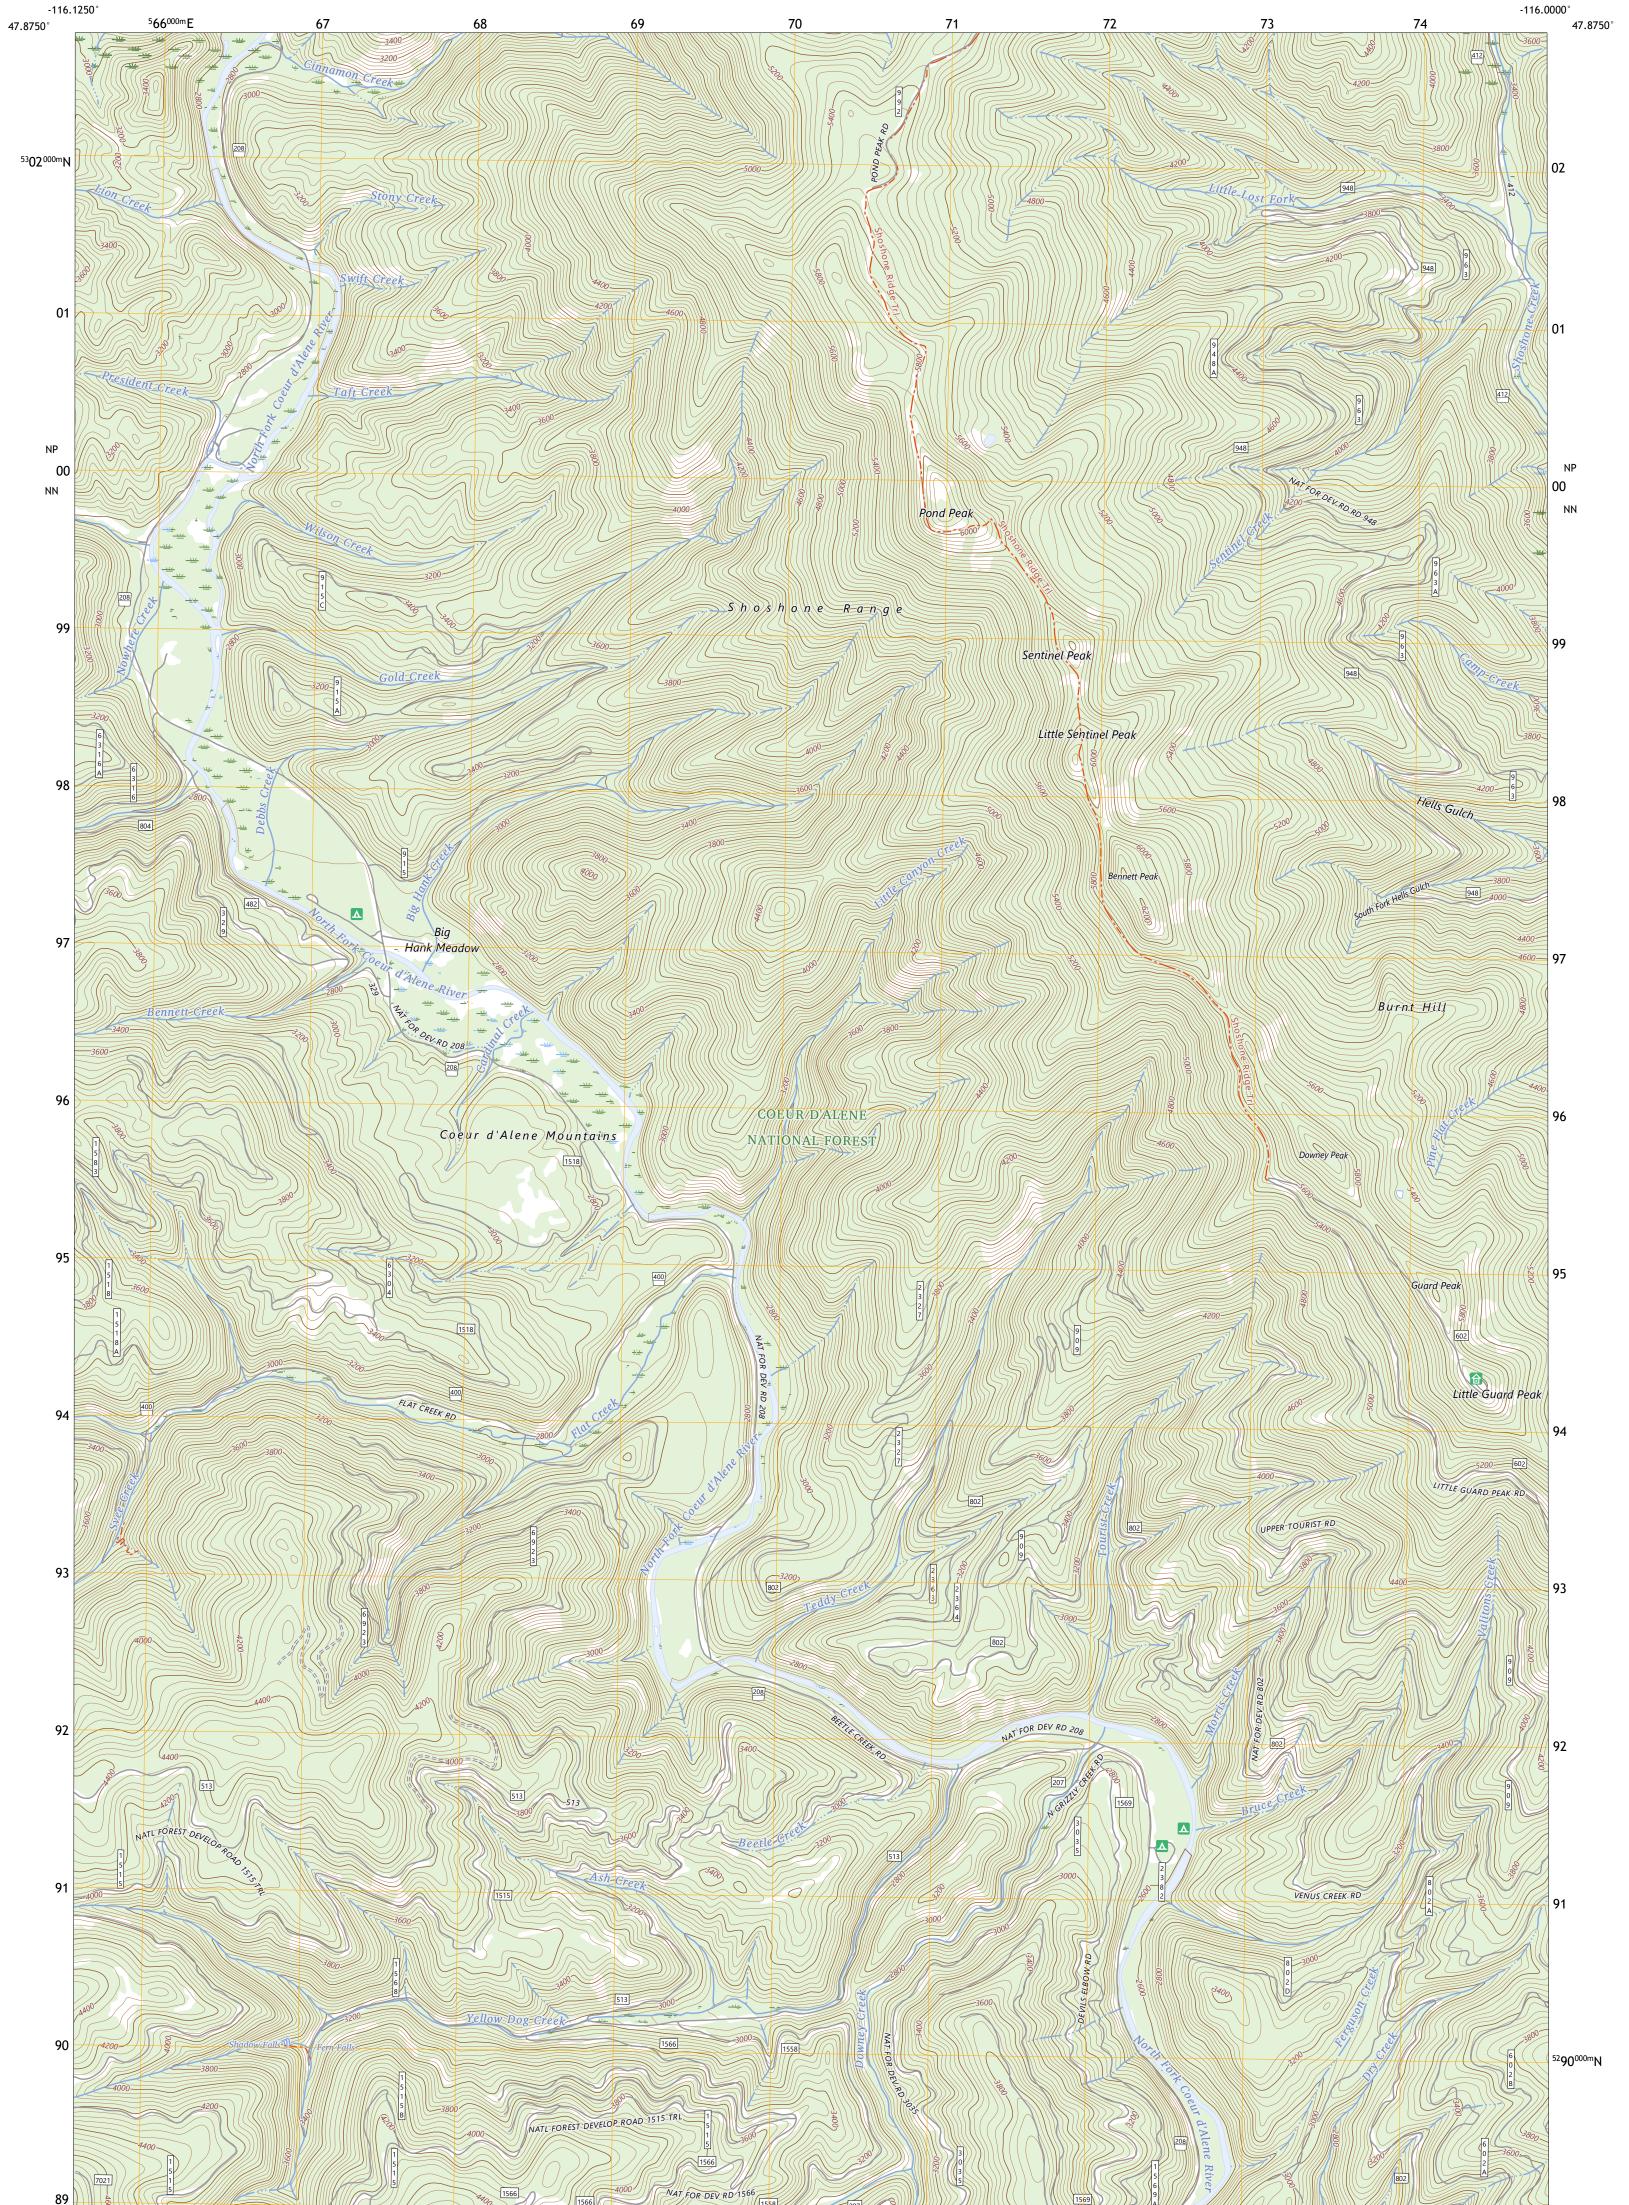

The National Map US Topo

PORTST STRUCT

POND PEAK QUADRANGLE IDAHO - SHOSHONE COUNTY 7.5-MINUTE SERIES

Produced by the United States Geological Survey North American Datum of 1983 (NAD83) World Geodetic System of 1984 (WGS84). Projection and 1 000-meter grid:Universal Transverse Mercator, Zone 11T This map is not a legal document. Boundaries may be generalized for this map scale. Private lands within government reservations may not be shown. Obtain permission before entering private lands.