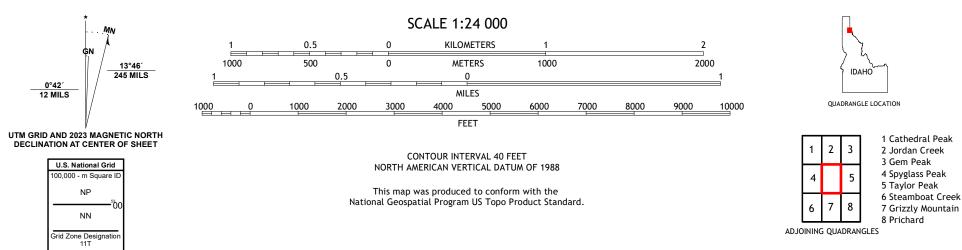

The National Map US Topo

PORTST STRUCT

POND PEAK QUADRANGLE IDAHO - SHOSHONE COUNTY 7.5-MINUTE SERIES

Produced by the United States Geological Survey North American Datum of 1983 (NAD83) World Geodetic System of 1984 (WGS84). Projection and 1 000-meter grid:Universal Transverse Mercator, Zone 11T This map is not a legal document. Boundaries may be generalized for this map scale. Private lands within government reservations may not be shown. Obtain permission before entering private lands.