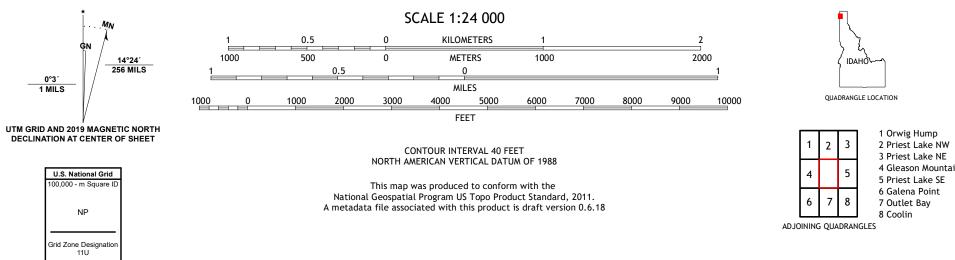

.....NAIP, October 2017 - January 2018 Imagery.... Roads..... 

3 Priest Lake NE 4 Gleason Mountain

6 Galena Point

NSN. 7643016364509