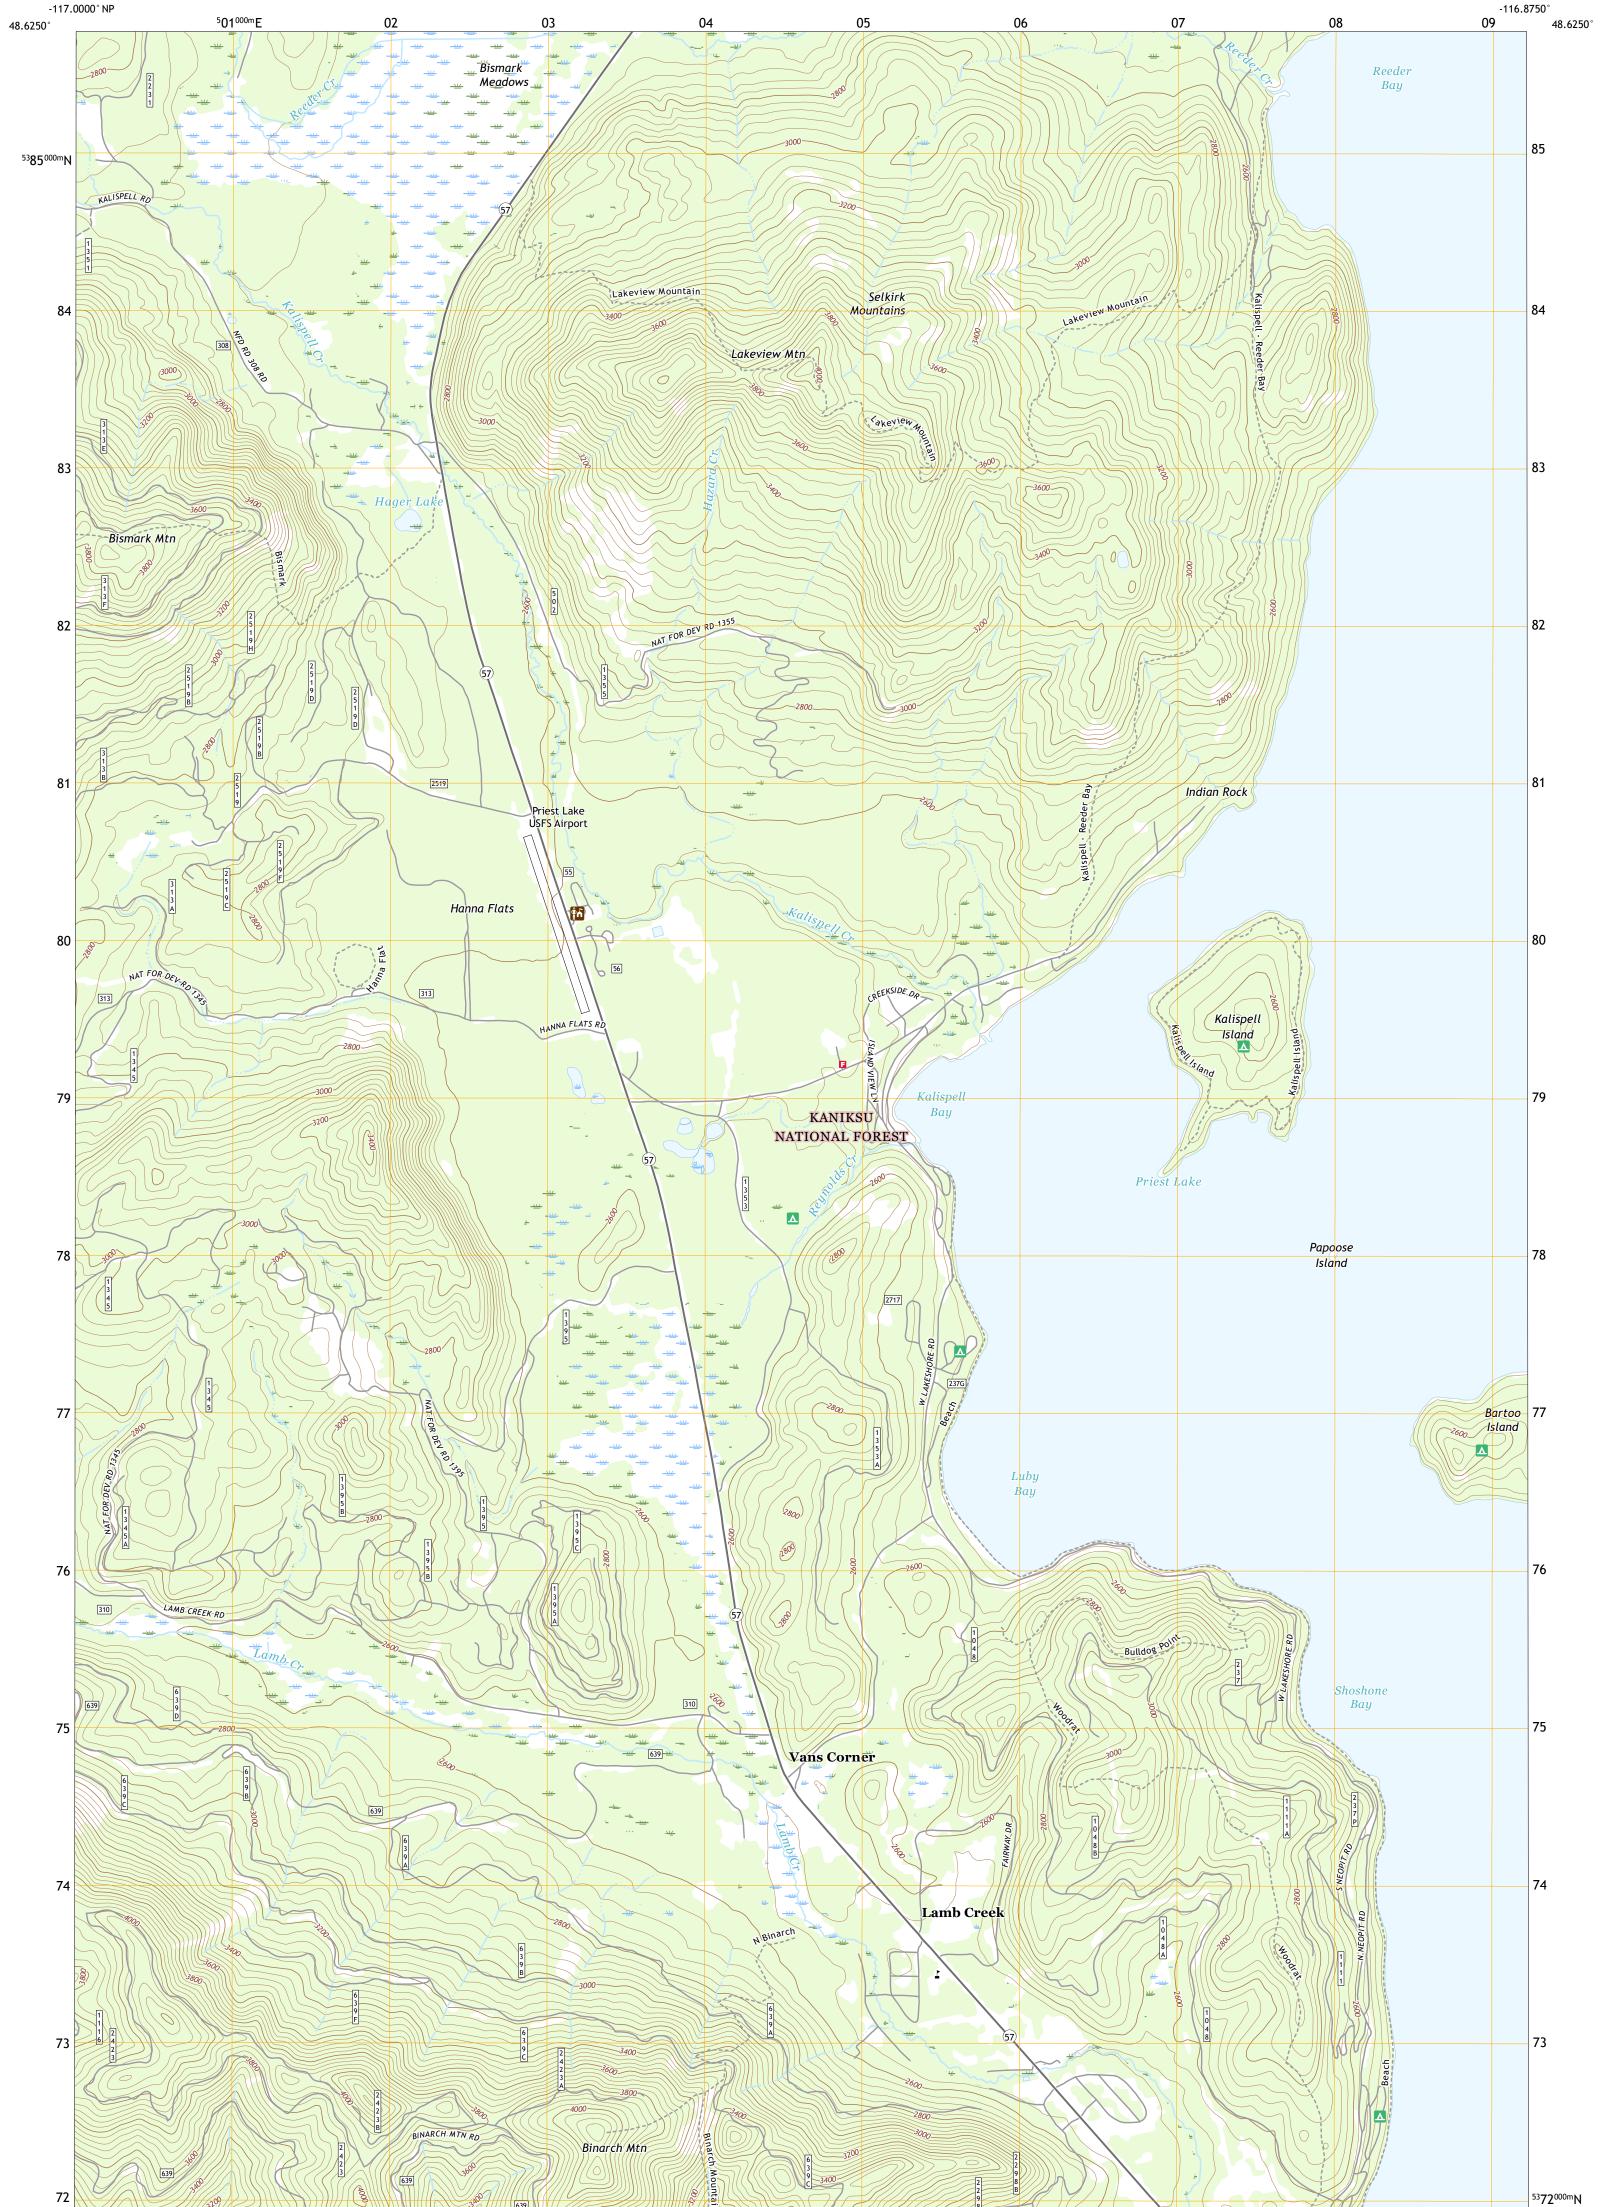

PRIEST LAKE SW QUADRANGLE IDAHO - BONNER COUNTY 7.5-MINUTE SERIES

Produced by the United States Geological Survey North American Datum of 1983 (NAD83) World Geodetic System of 1984 (WGS84). Projection and 1 000-meter grid:Universal Transverse Mercator, Zone 11U This map is not a legal document. Boundaries may be generalized for this map scale. Private lands within government reservations may not be shown. Obtain permission before entering private lands.