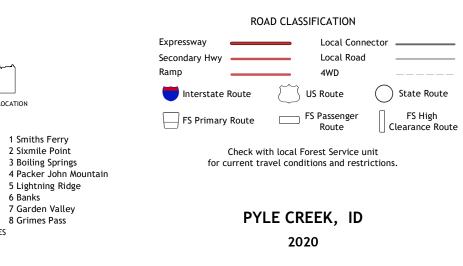

**Produced by the United States Geological Survey** North American Datum of 1983 (NAD83) World Geodetic System of 1984 (WGS84). Projection and 1 000-meter grid:Universal Transverse Mercator, Zone 11T This map is not a legal document. Boundaries may be generalized for this map scale. Private lands within government reservations may not be shown. Obtain permission before entering private lands.