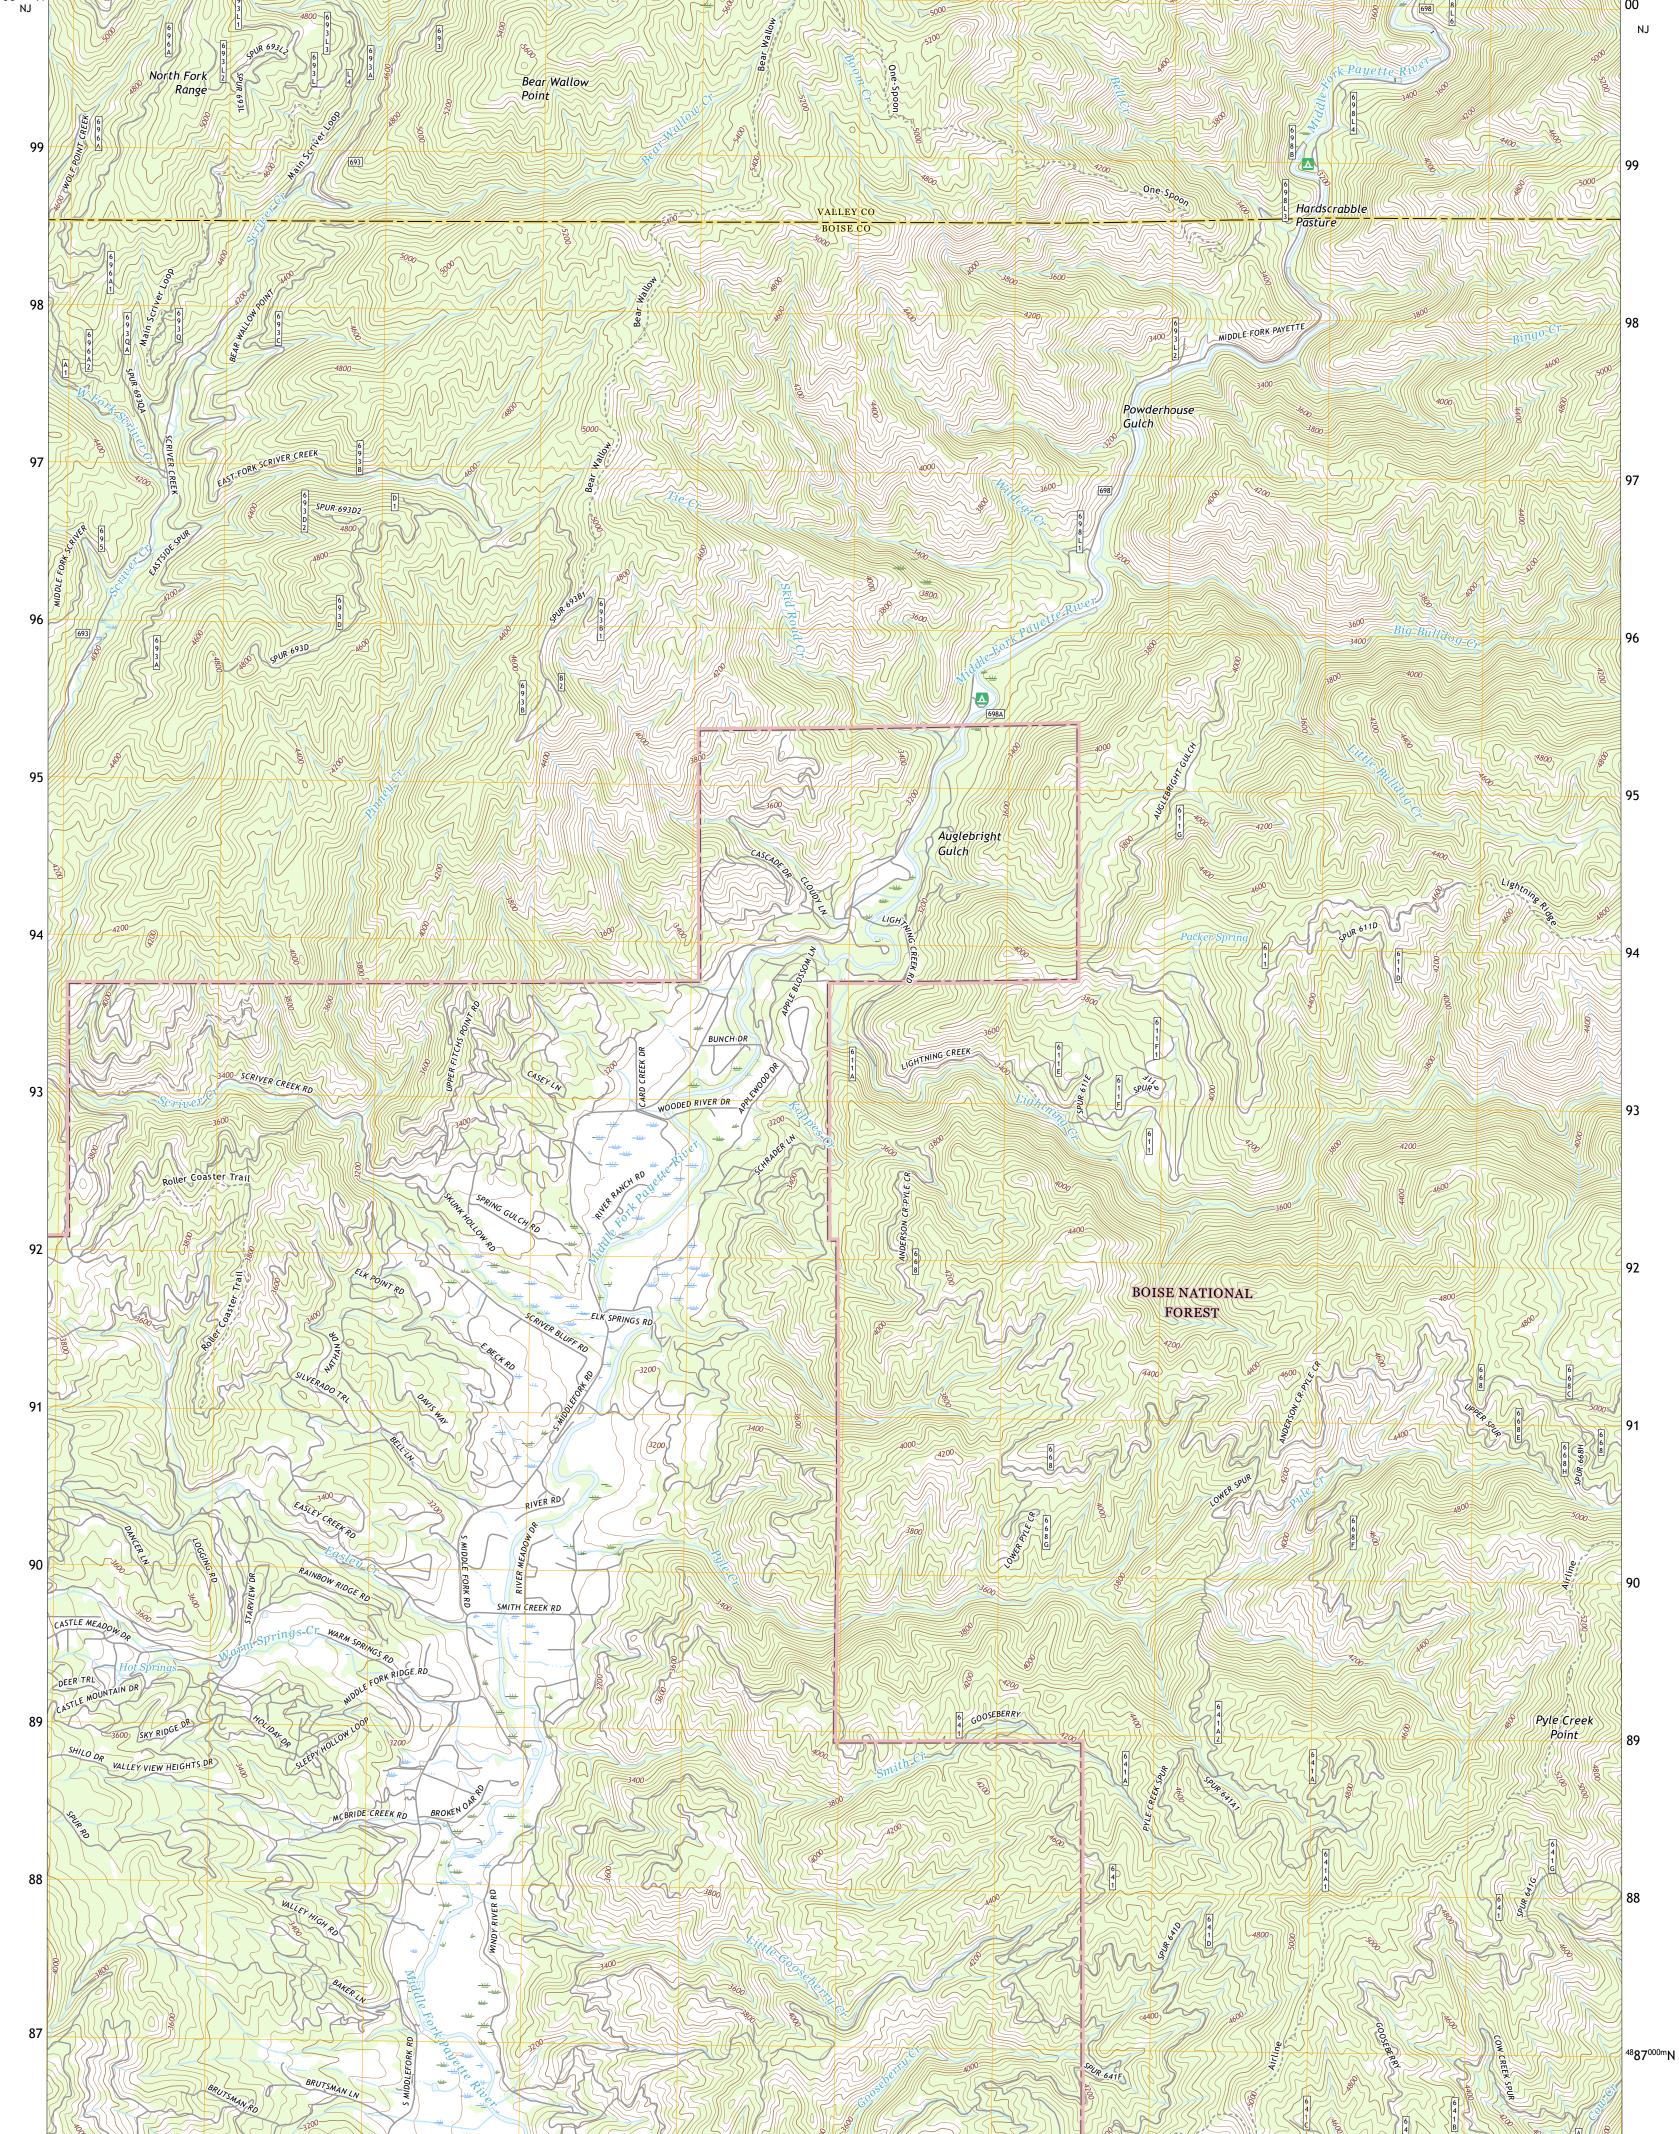

**Produced by the United States Geological Survey** North American Datum of 1983 (NAD83) World Geodetic System of 1984 (WGS84). Projection and 1 000-meter grid:Universal Transverse Mercator, Zone 11T This map is not a legal document. Boundaries may be generalized for this map scale. Private lands within government reservations may not be shown. Obtain permission before entering private lands.

| Imagery      |         |              | NAIP, September 2017 - January 2018 |            |               |           |     |
|--------------|---------|--------------|-------------------------------------|------------|---------------|-----------|-----|
| Roads        |         |              | U.S.                                | Census     | Bureau,       | 2016      | UTM |
| Roads within | U