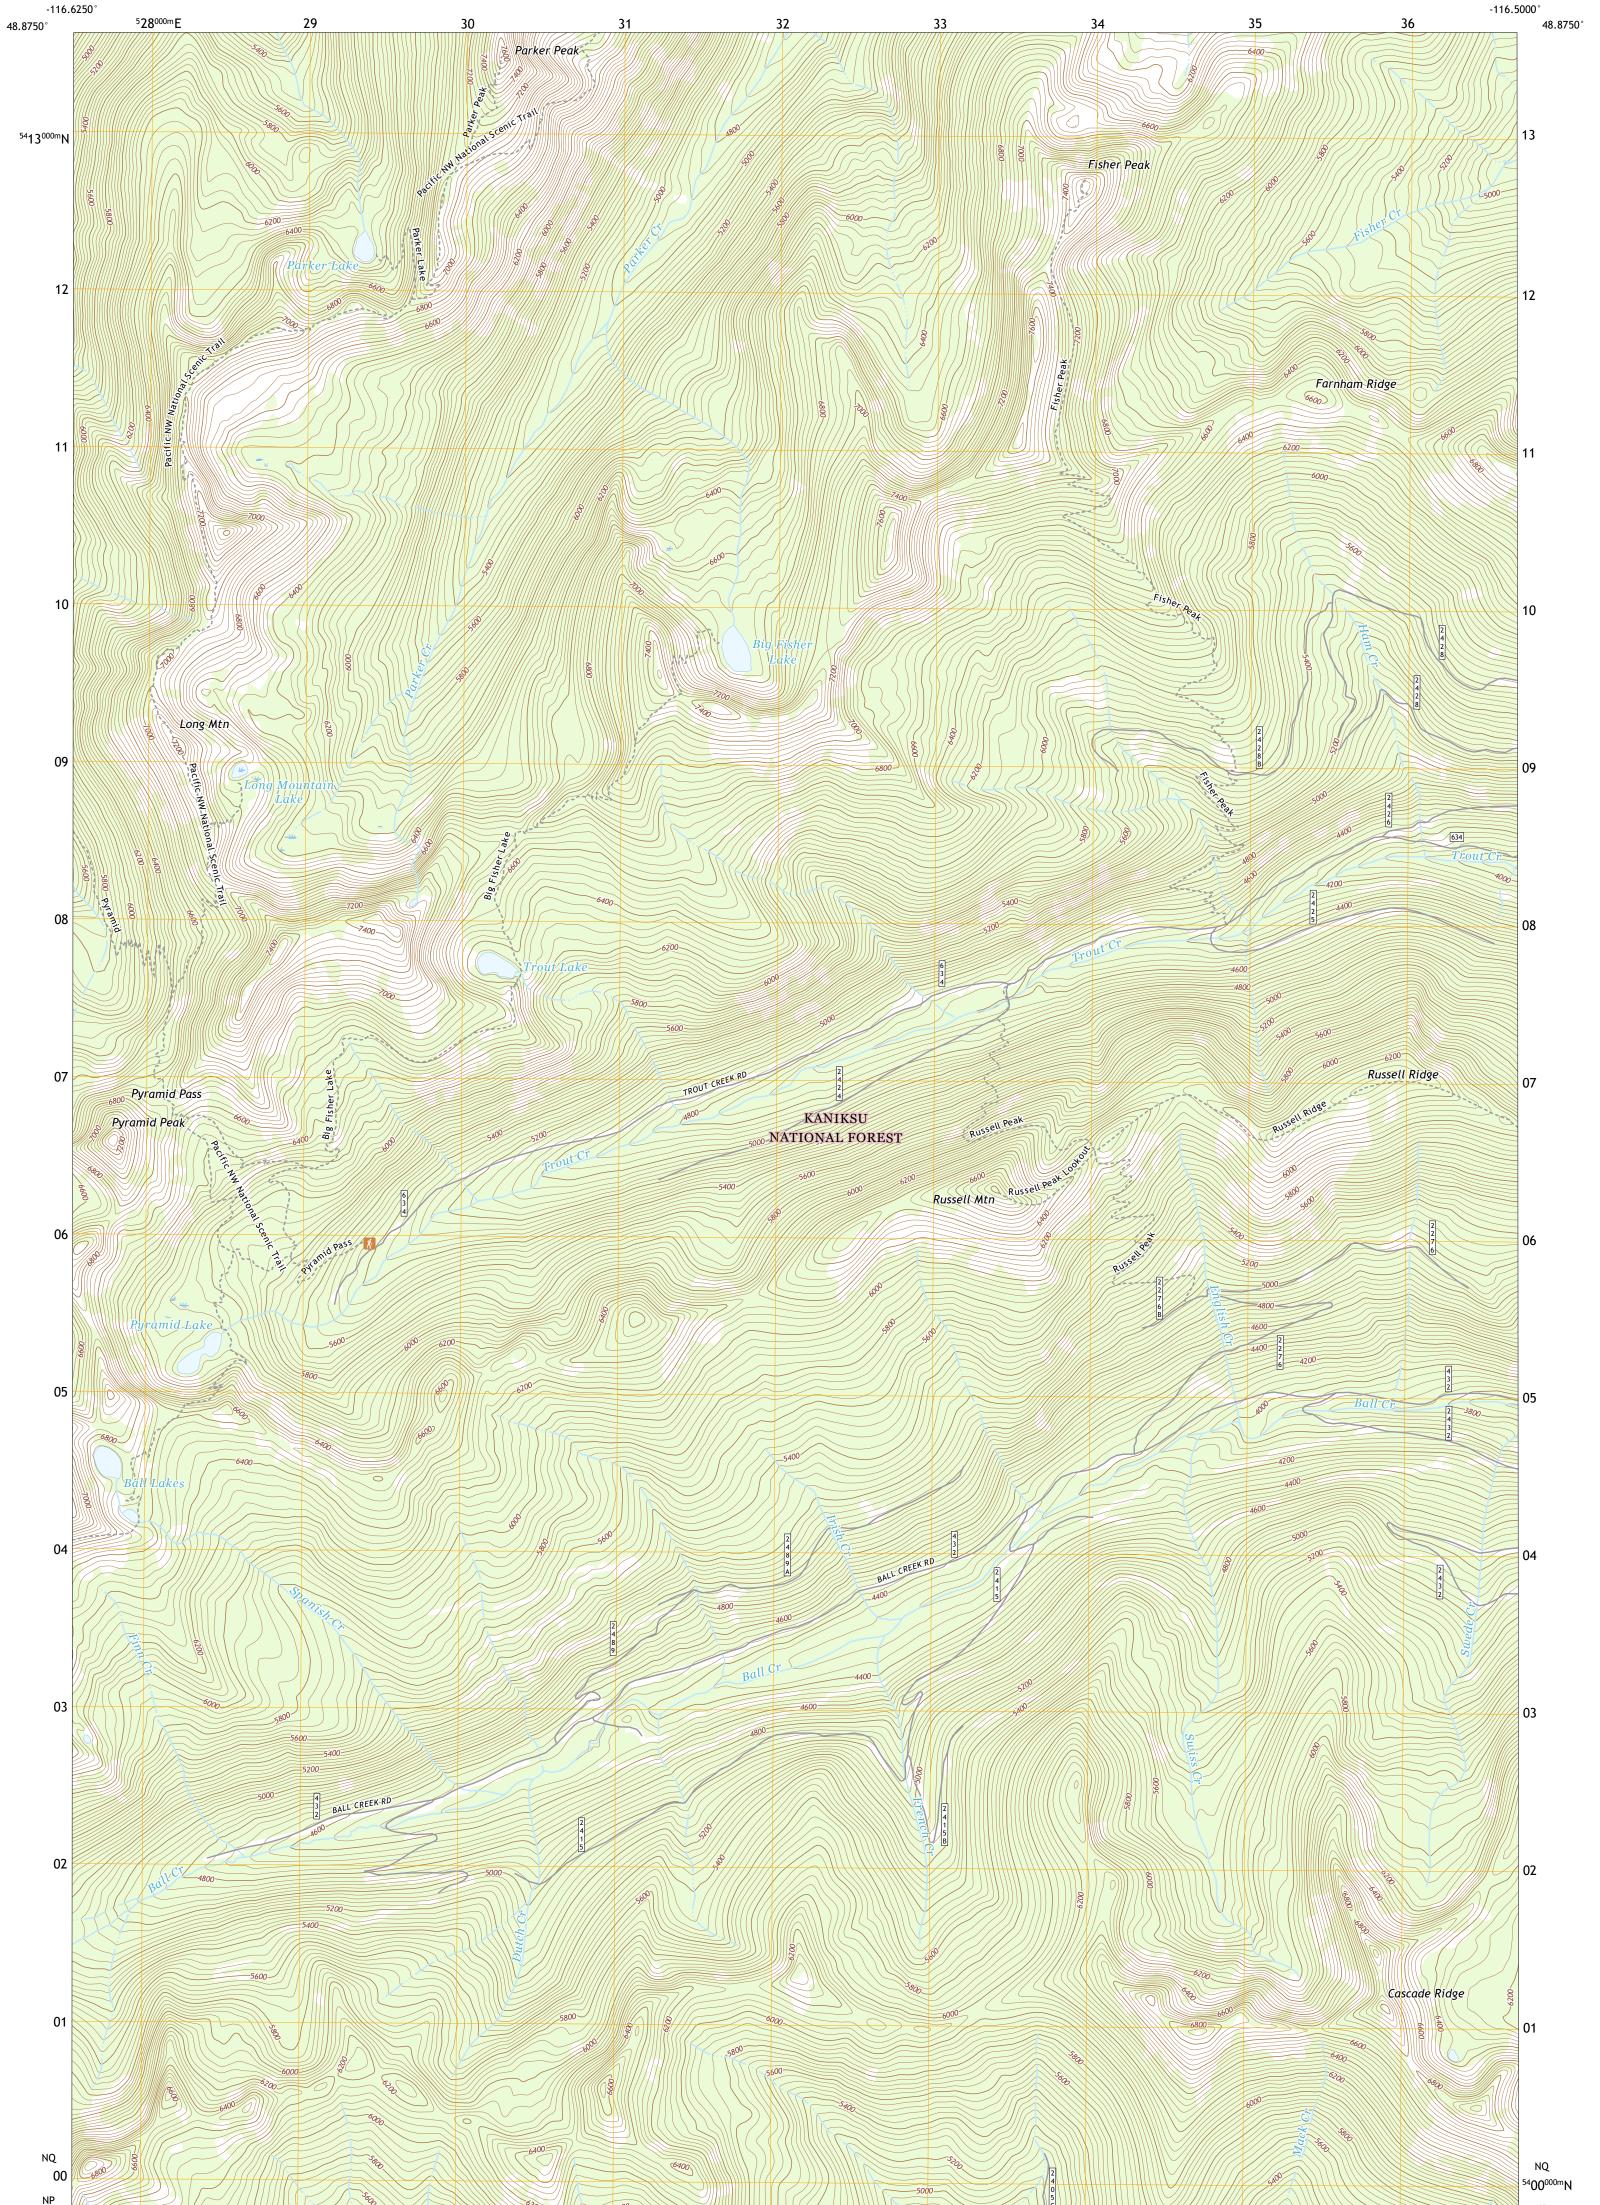

USS STREET

PYRAMID PEAK QUADRANGLE IDAHO - BOUNDARY COUNTY 7.5-MINUTE SERIES

**Produced by the United States Geological Survey** North American Datum of 1983 (NAD83) World Geodetic System of 1984 (WGS84). Projection and 1 000-meter grid:Universal Transverse Mercator, Zone 11U This map is not a legal document. Boundaries may be generalized for this map scale. Private lands within government reservations may not be shown. Obtain permission before entering private lands.