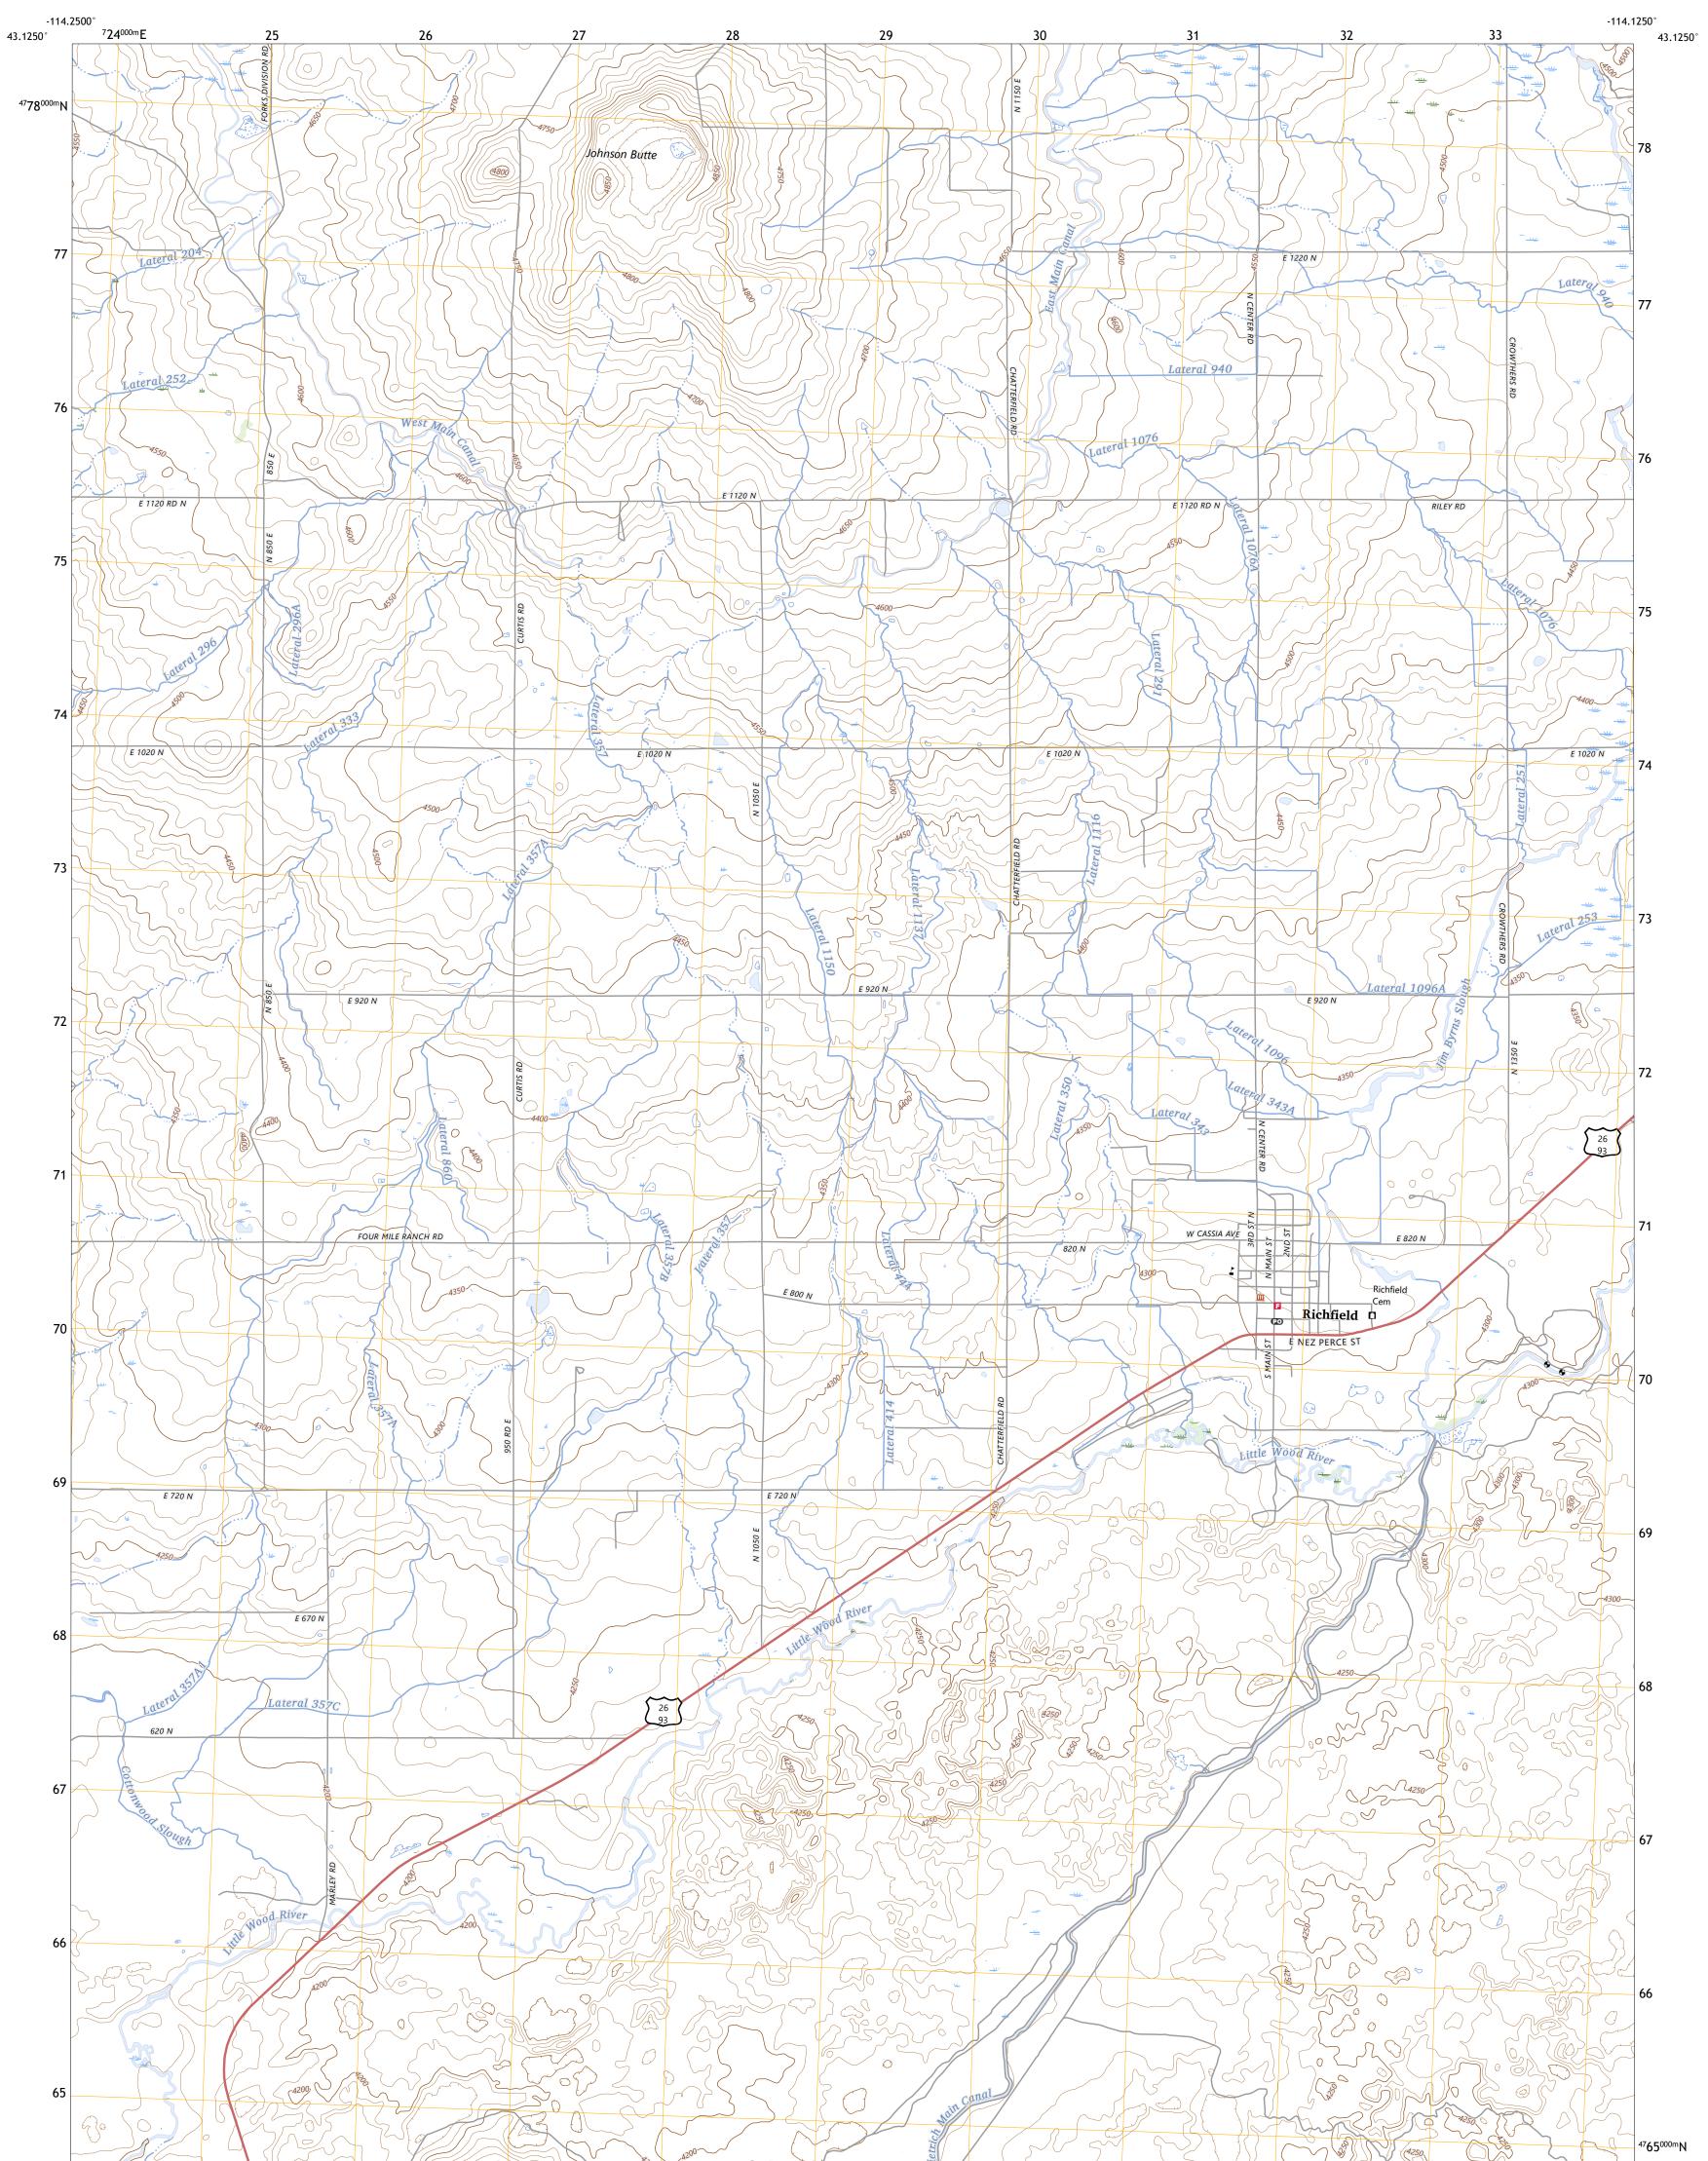

RICHFIELD QUADRANGLE IDAHO - LINCOLN COUNTY 7.5-MINUTE SERIES

Produced by the United States Geological Survey North American Datum of 1983 (NAD83) World Geodetic System of 1984 (WGS84). Projection and 1 000-meter grid:Universal Transverse Mercator, Zone 11T This map is not a legal document. Boundaries may be generalized for this map scale. Private lands within government reservations may not be shown. Obtain permission before entering private lands.