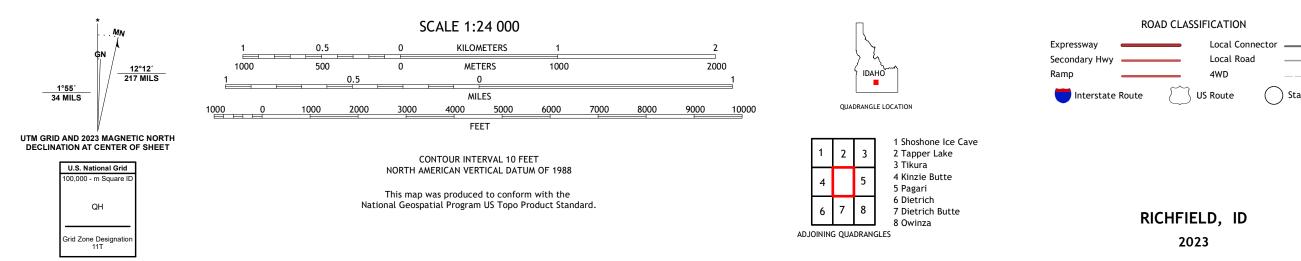

RICHFIELD QUADRANGLE IDAHO - LINCOLN COUNTY 7.5-MINUTE SERIES

Produced by the United States Geological Survey North American Datum of 1983 (NAD83) World Geodetic System of 1984 (WGS84). Projection and 1 000-meter grid:Universal Transverse Mercator, Zone 11T This map is not a legal document. Boundaries may be generalized for this map scale. Private lands within government reservations may not be shown. Obtain permission before entering private lands.