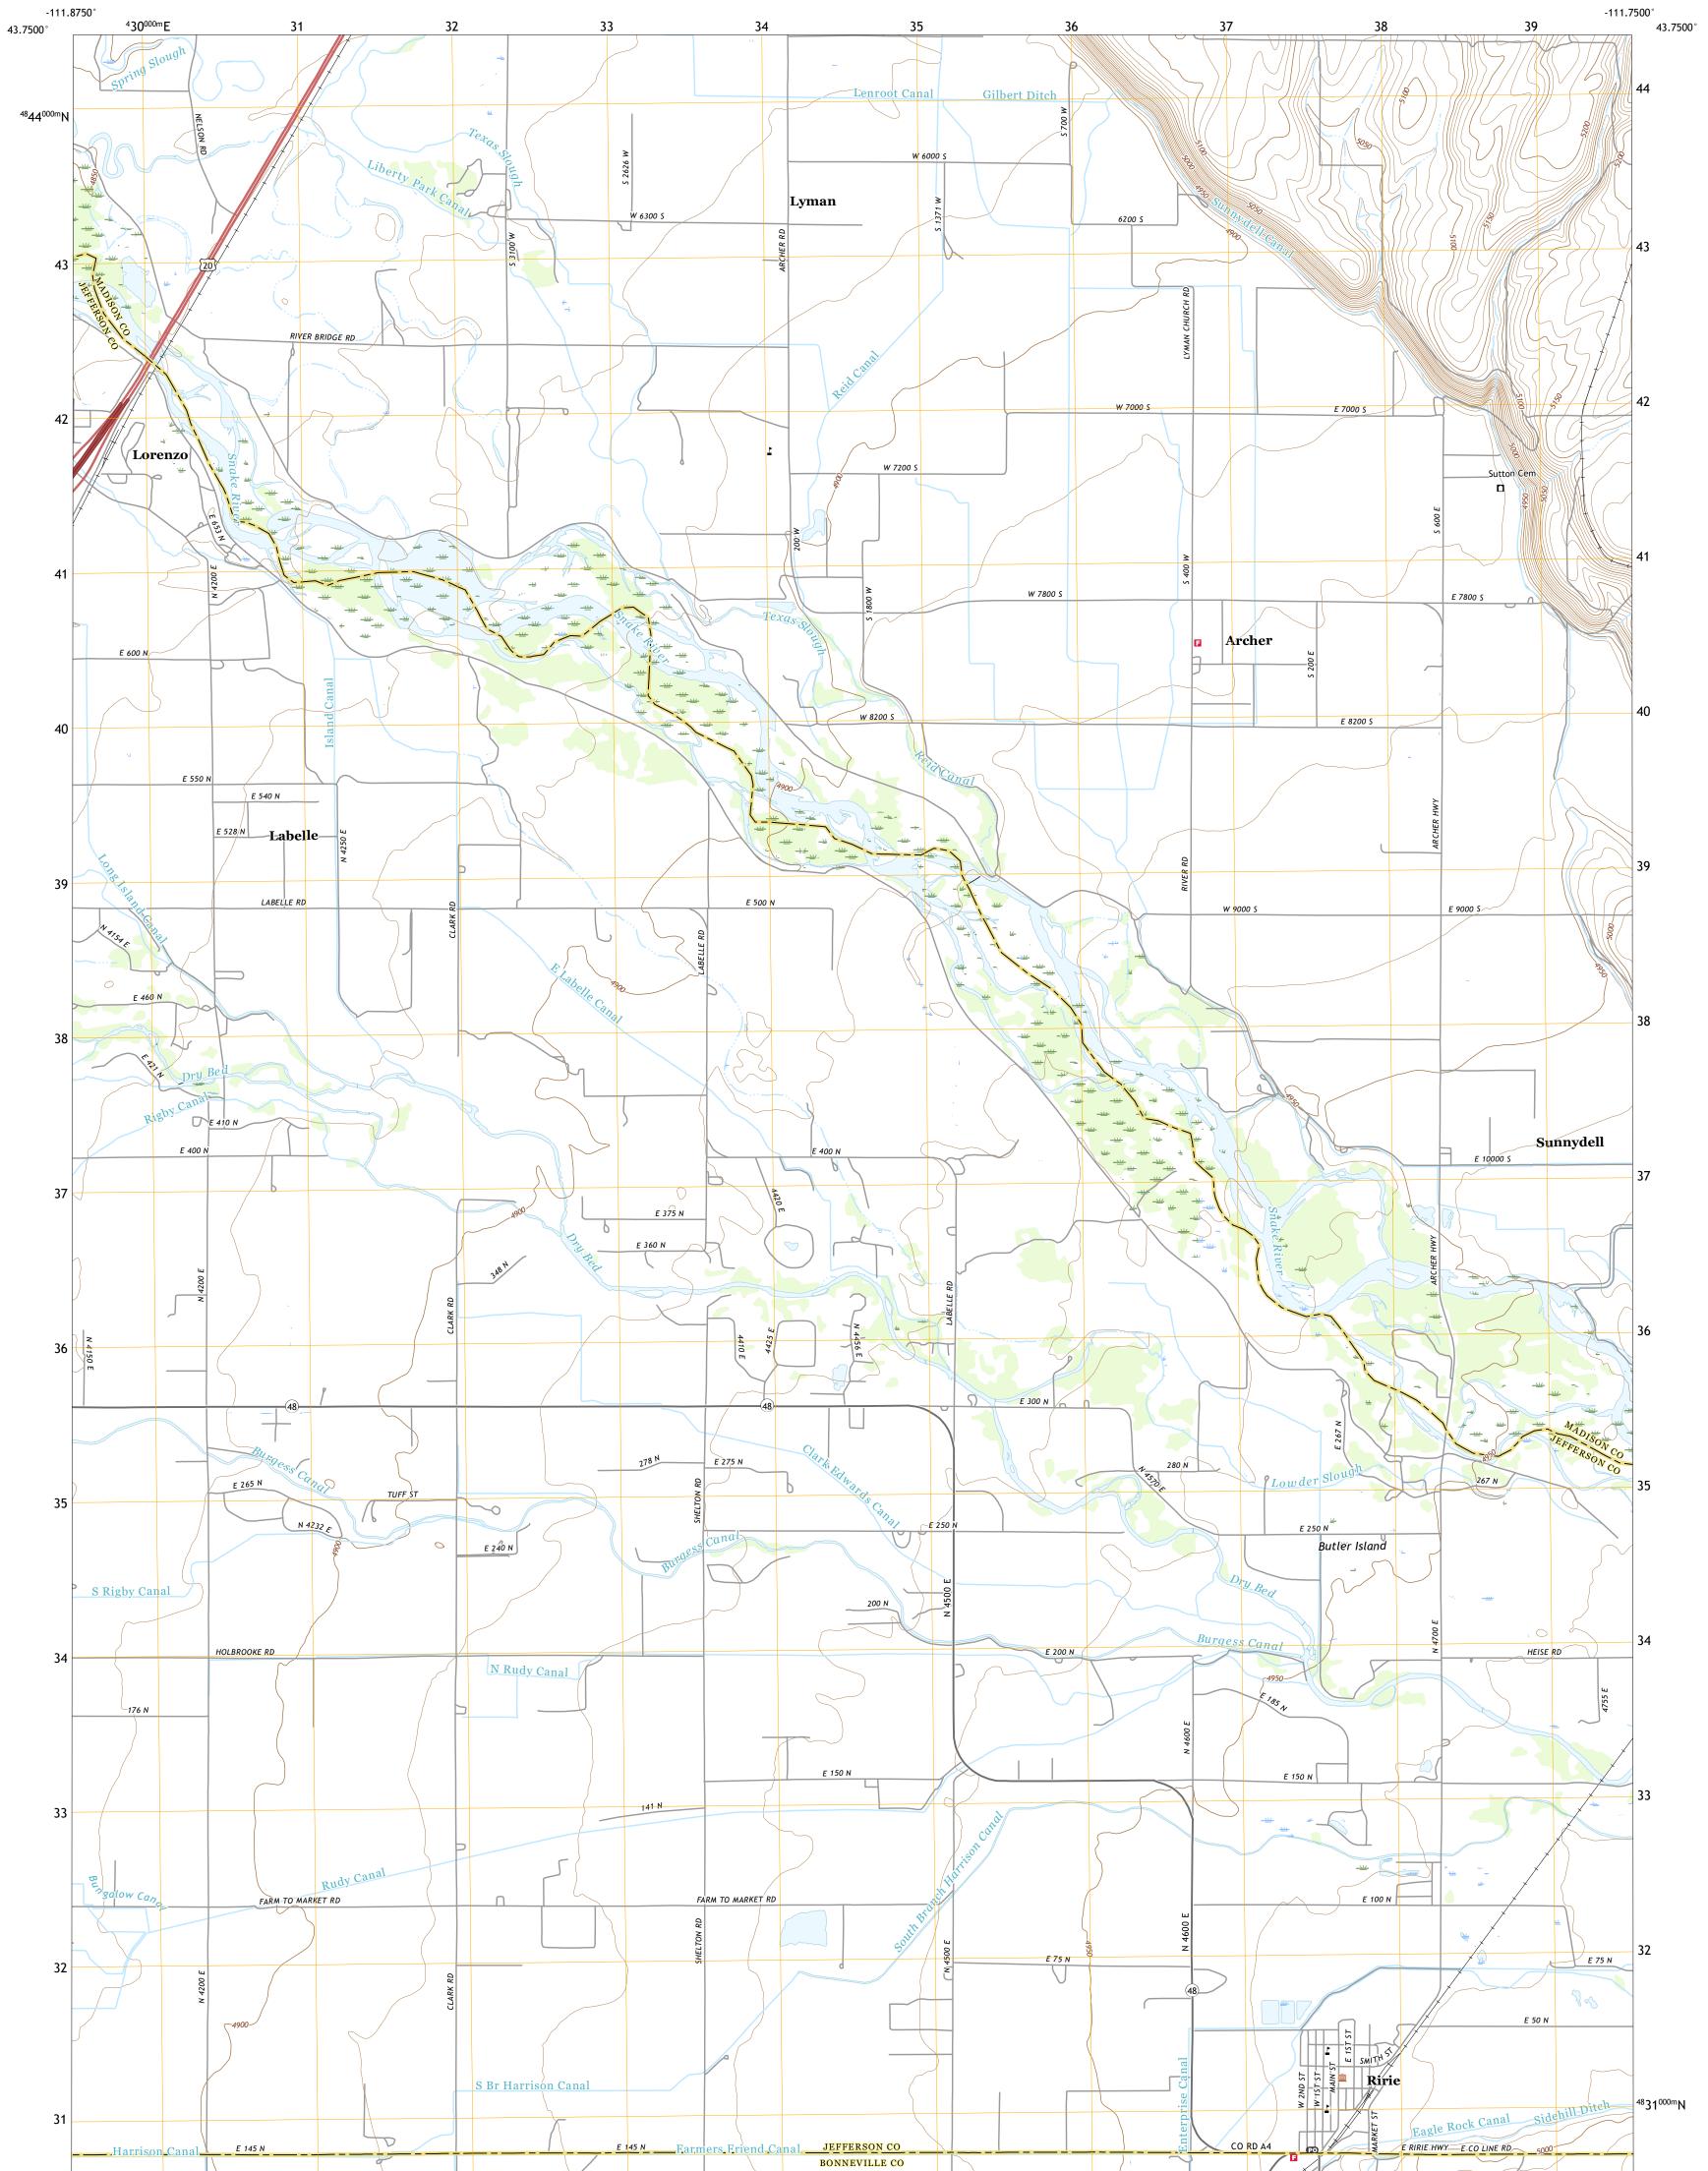

## U.S. DEPARTMENT OF THE INTERIOR U.S. GEOLOGICAL SURVEY

RIRIE QUADRANGLE IDAHO 7.5-MINUTE SERIES

Produced by the United States Geological Survey North American Datum of 1983 (NAD83) World Geodetic System of 1984 (WGS84). Projection and 1 000-meter grid:Universal Transverse Mercator, Zone 12T This map is not a legal document. Boundaries may be generalized for this map scale. Private lands within government reservations may not be shown. Obtain permission before entering private lands.

Imagery.... Roads..... Names..... ......NAIP, August 2017 - January 2018 U.S. Census Bureau, 2016 .....GNIS, 1979 - 2019 GNIS, 1979 - 2019 Hydrography......GNIS, 1979 - 2019 Contours.....National Hydrography Dataset, 2002 - 2020 Contours.....Multiple sources; see metadata file 2017 - 2018 Public Land Survey System......BLM, 2019 Wetlands.....BLM, 2019

State Route