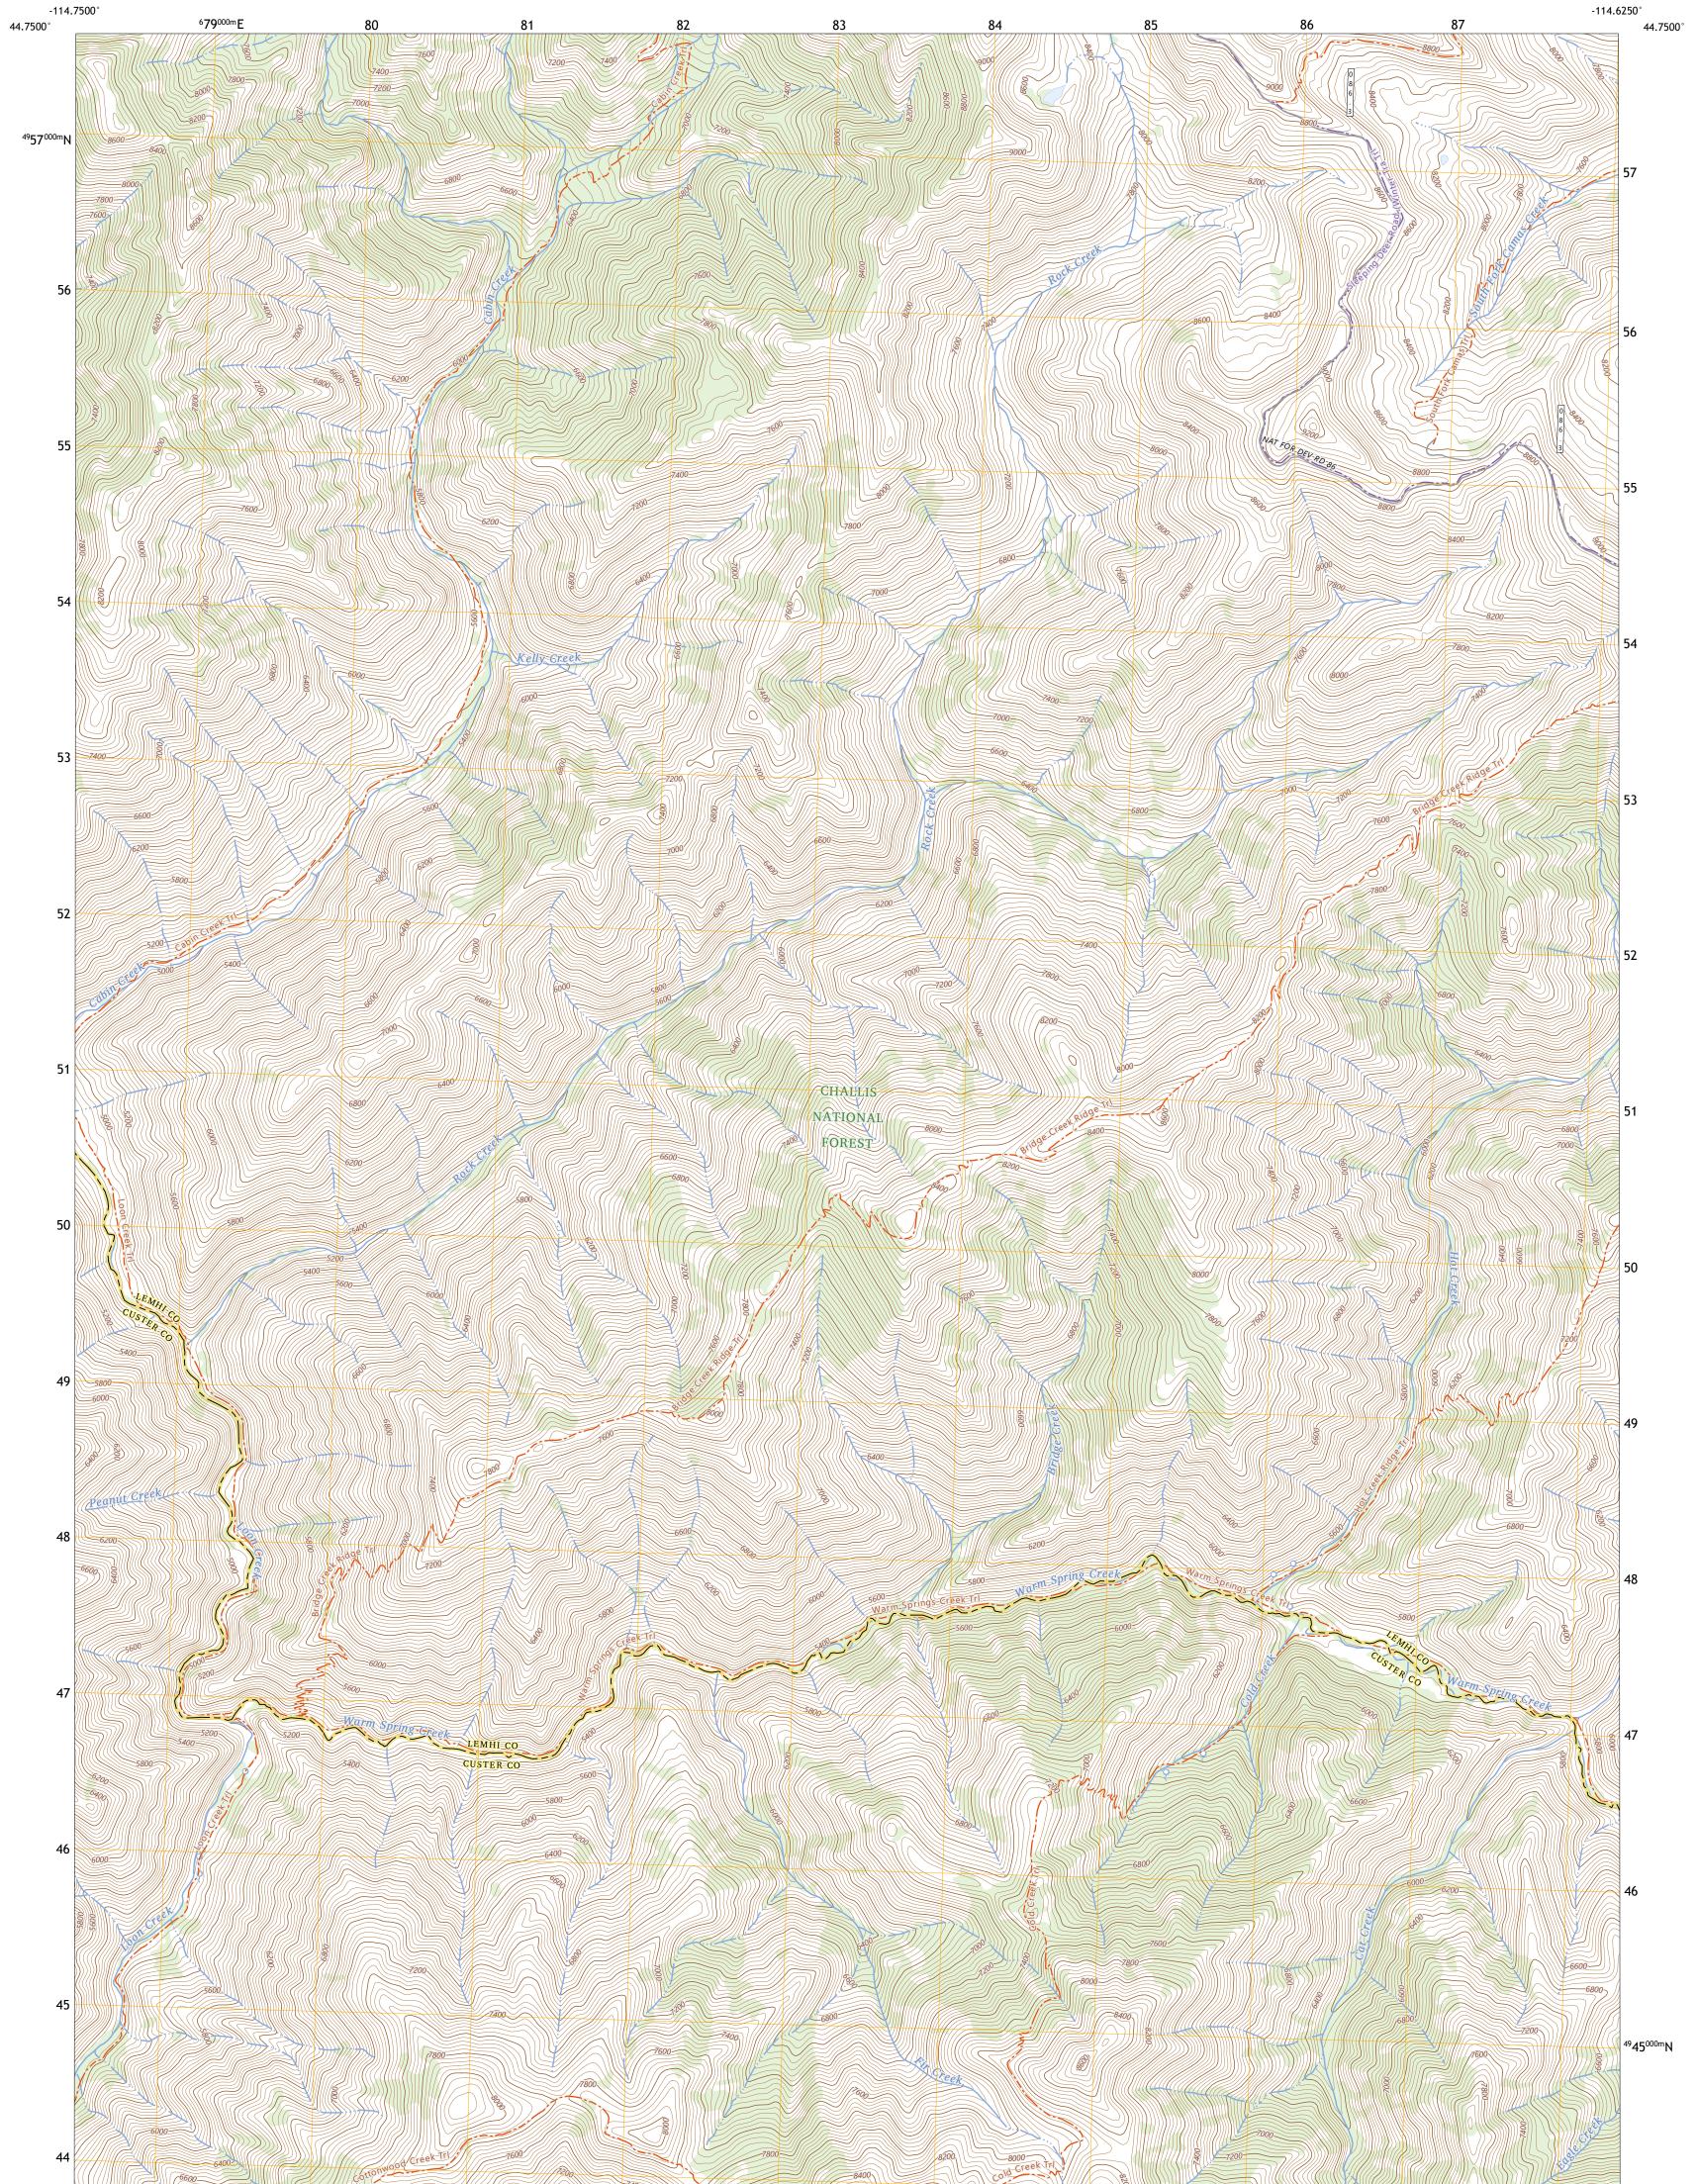

The National Map US Topo

ULST SERVICE

ROCK CREEK QUADRANGLE IDAHO 7.5-MINUTE SERIES

**Produced by the United States Geological Survey** North American Datum of 1983 (NAD83) World Geodetic System of 1984 (WGS84). Projection and 1 000-meter grid:Universal Transverse Mercator, Zone 11T This map is not a legal document. Boundaries may be generalized for this map scale. Private lands within government reservations may not be shown. Obtain permission before entering private lands.