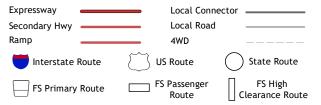

ROAD CLASSIFICATION

Check with local Forest Service unit for current travel conditions and restrictions.

ROCK CREEK, ID

2024