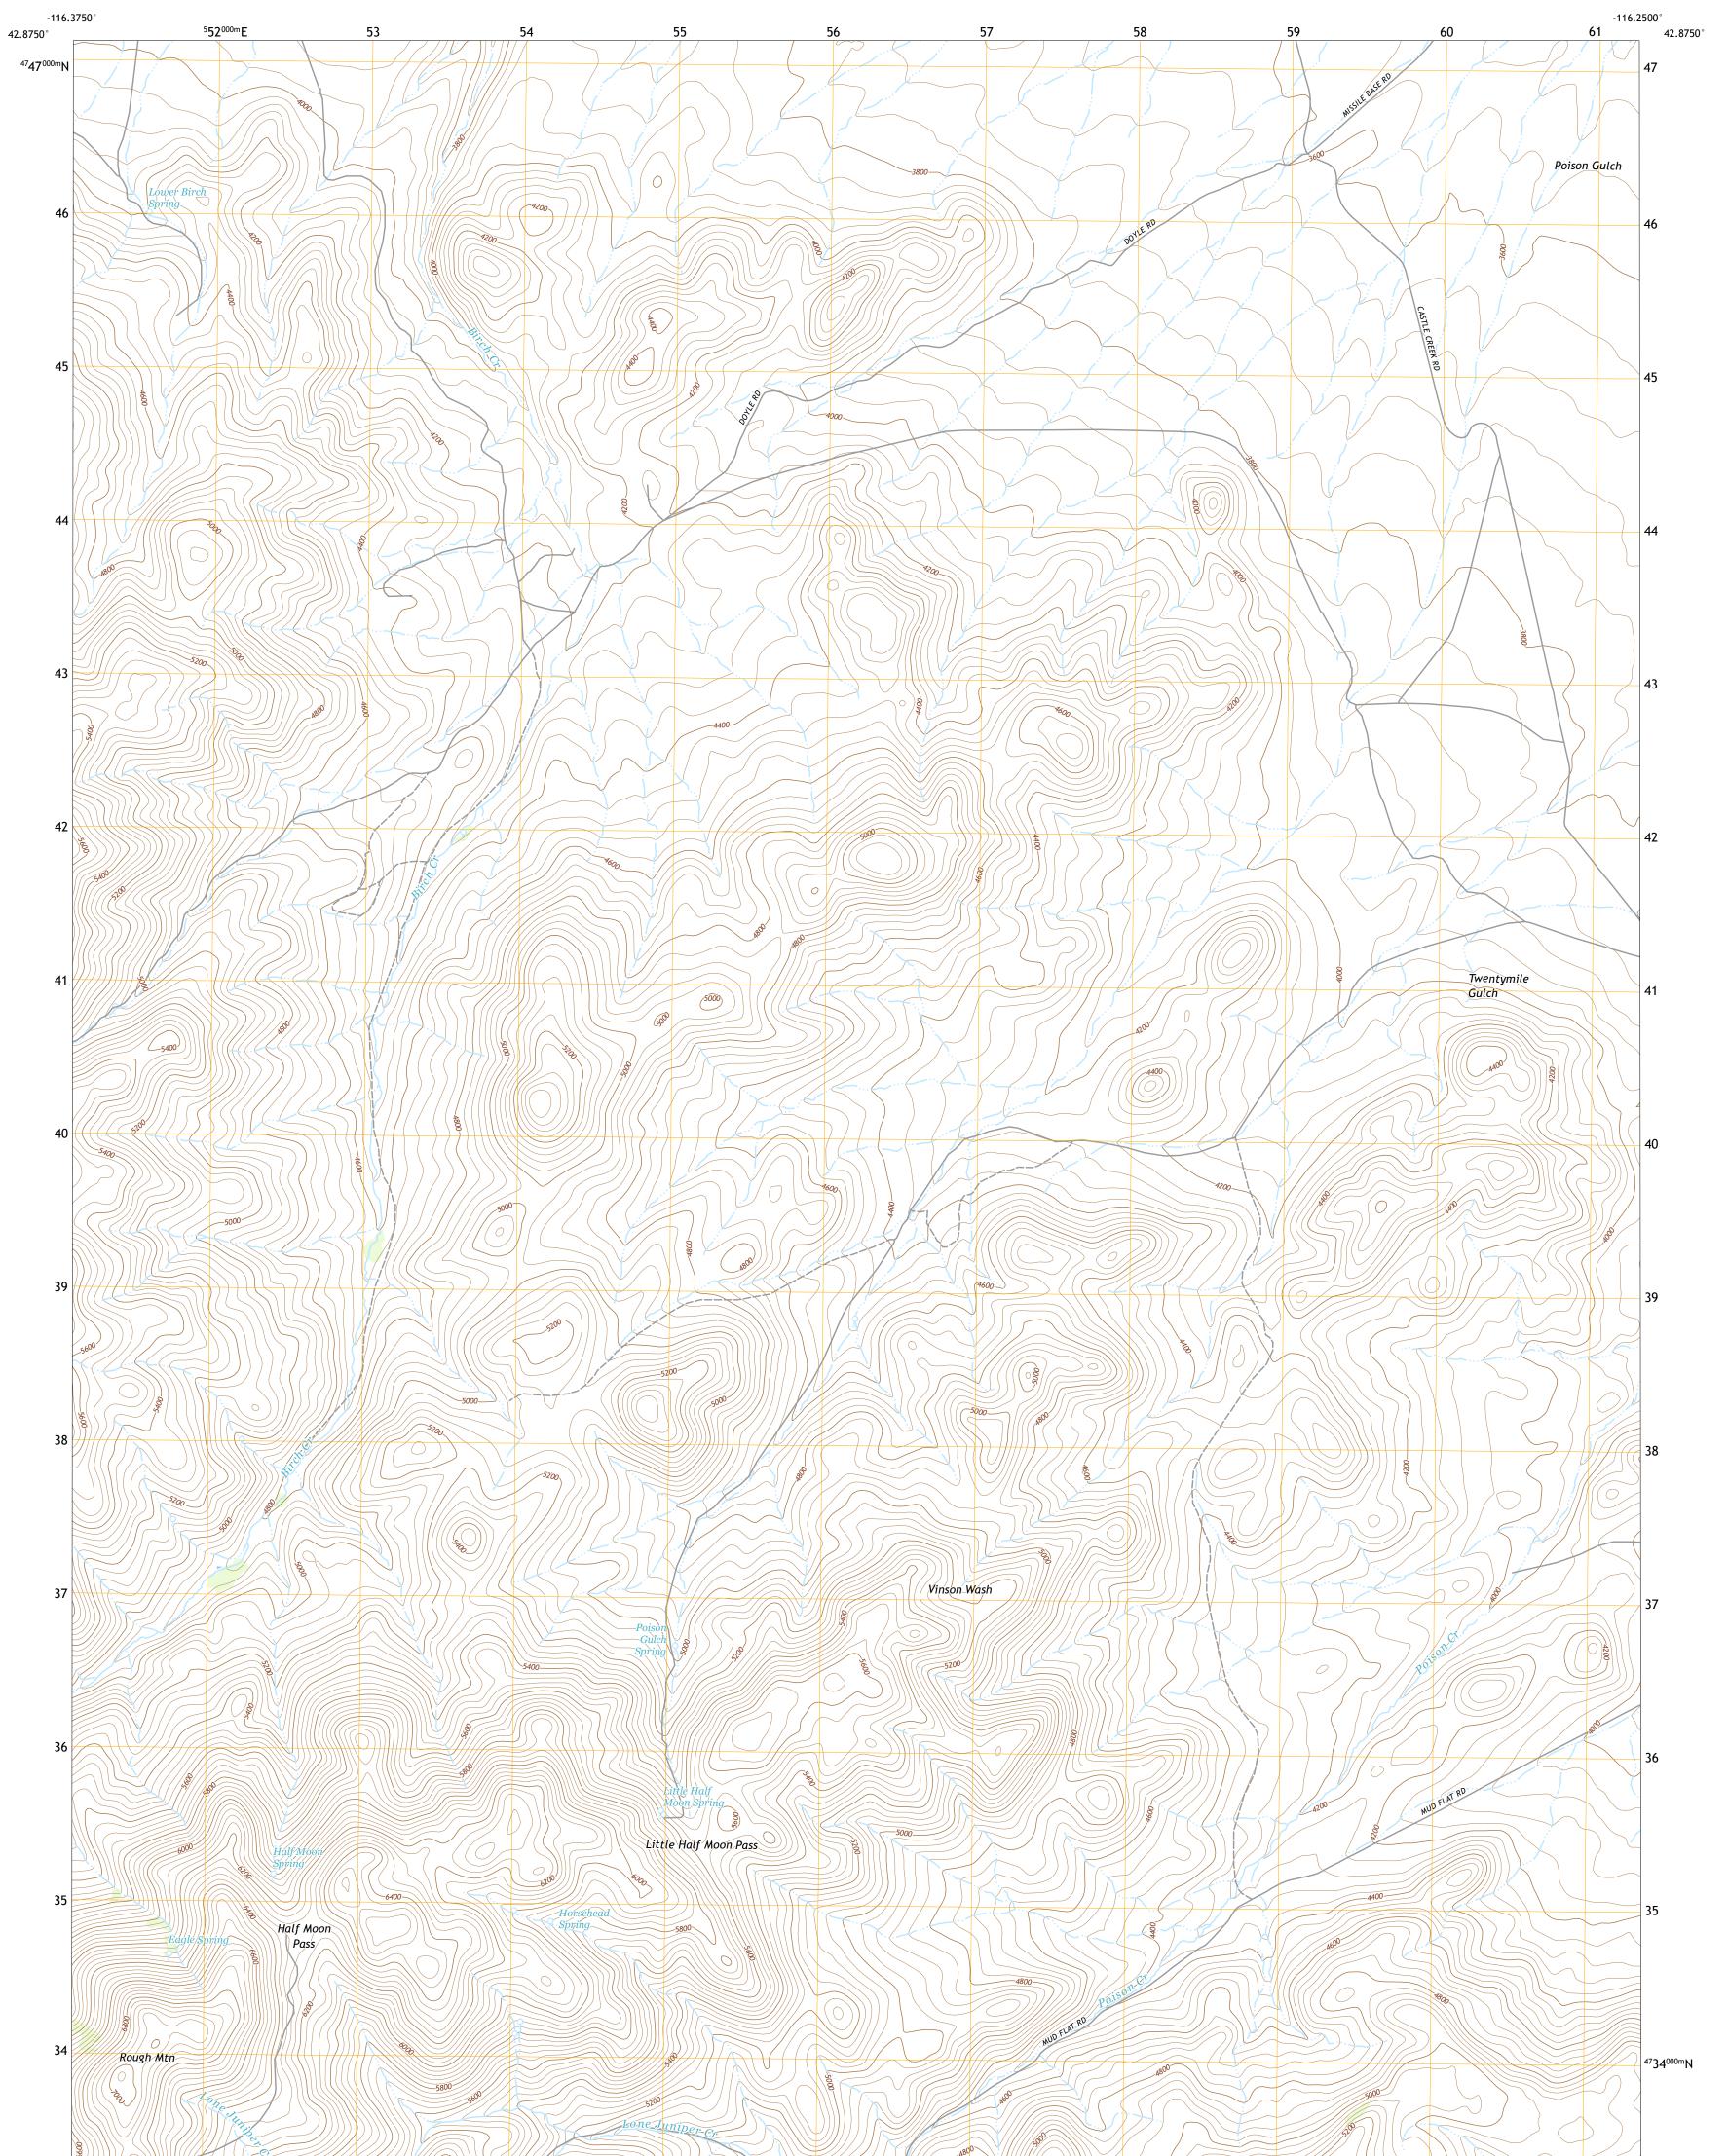

## U.S. DEPARTMENT OF THE INTERIOR U.S. GEOLOGICAL SURVEY

ROUGH MOUNTAIN QUADRANGLE IDAHO - OWYHEE COUNTY 7.5-MINUTE SERIES

Produced by the United States Geological Survey North American Datum of 1983 (NAD83) World Geodetic System of 1984 (WGS84). Projection and 1 000-meter grid:Universal Transverse Mercator, Zone 11T This map is not a legal document. Boundaries may be generalized for this map scale. Private lands within government reservations may not be shown. Obtain permission before entering private lands.

 Imagery......NAIP, June 2017 - January 2018

 Roads......NAIP, June 2017 - January 2018

 Roads......Naional Bureau, 2016

 Names......GNIS, 1979 - 2017

 Hydrography......GNIS, 1979 - 2017

 Hydrography......National Hydrography Dataset, 2004 - 2019

 Contours......National Elevation Dataset, 2002

 Boundaries......Multiple sources; see metadata file 2019

 Public Land Survey System.......BLM, 2019

 Wetlands......FWS National Wetlands Inventory Not Available