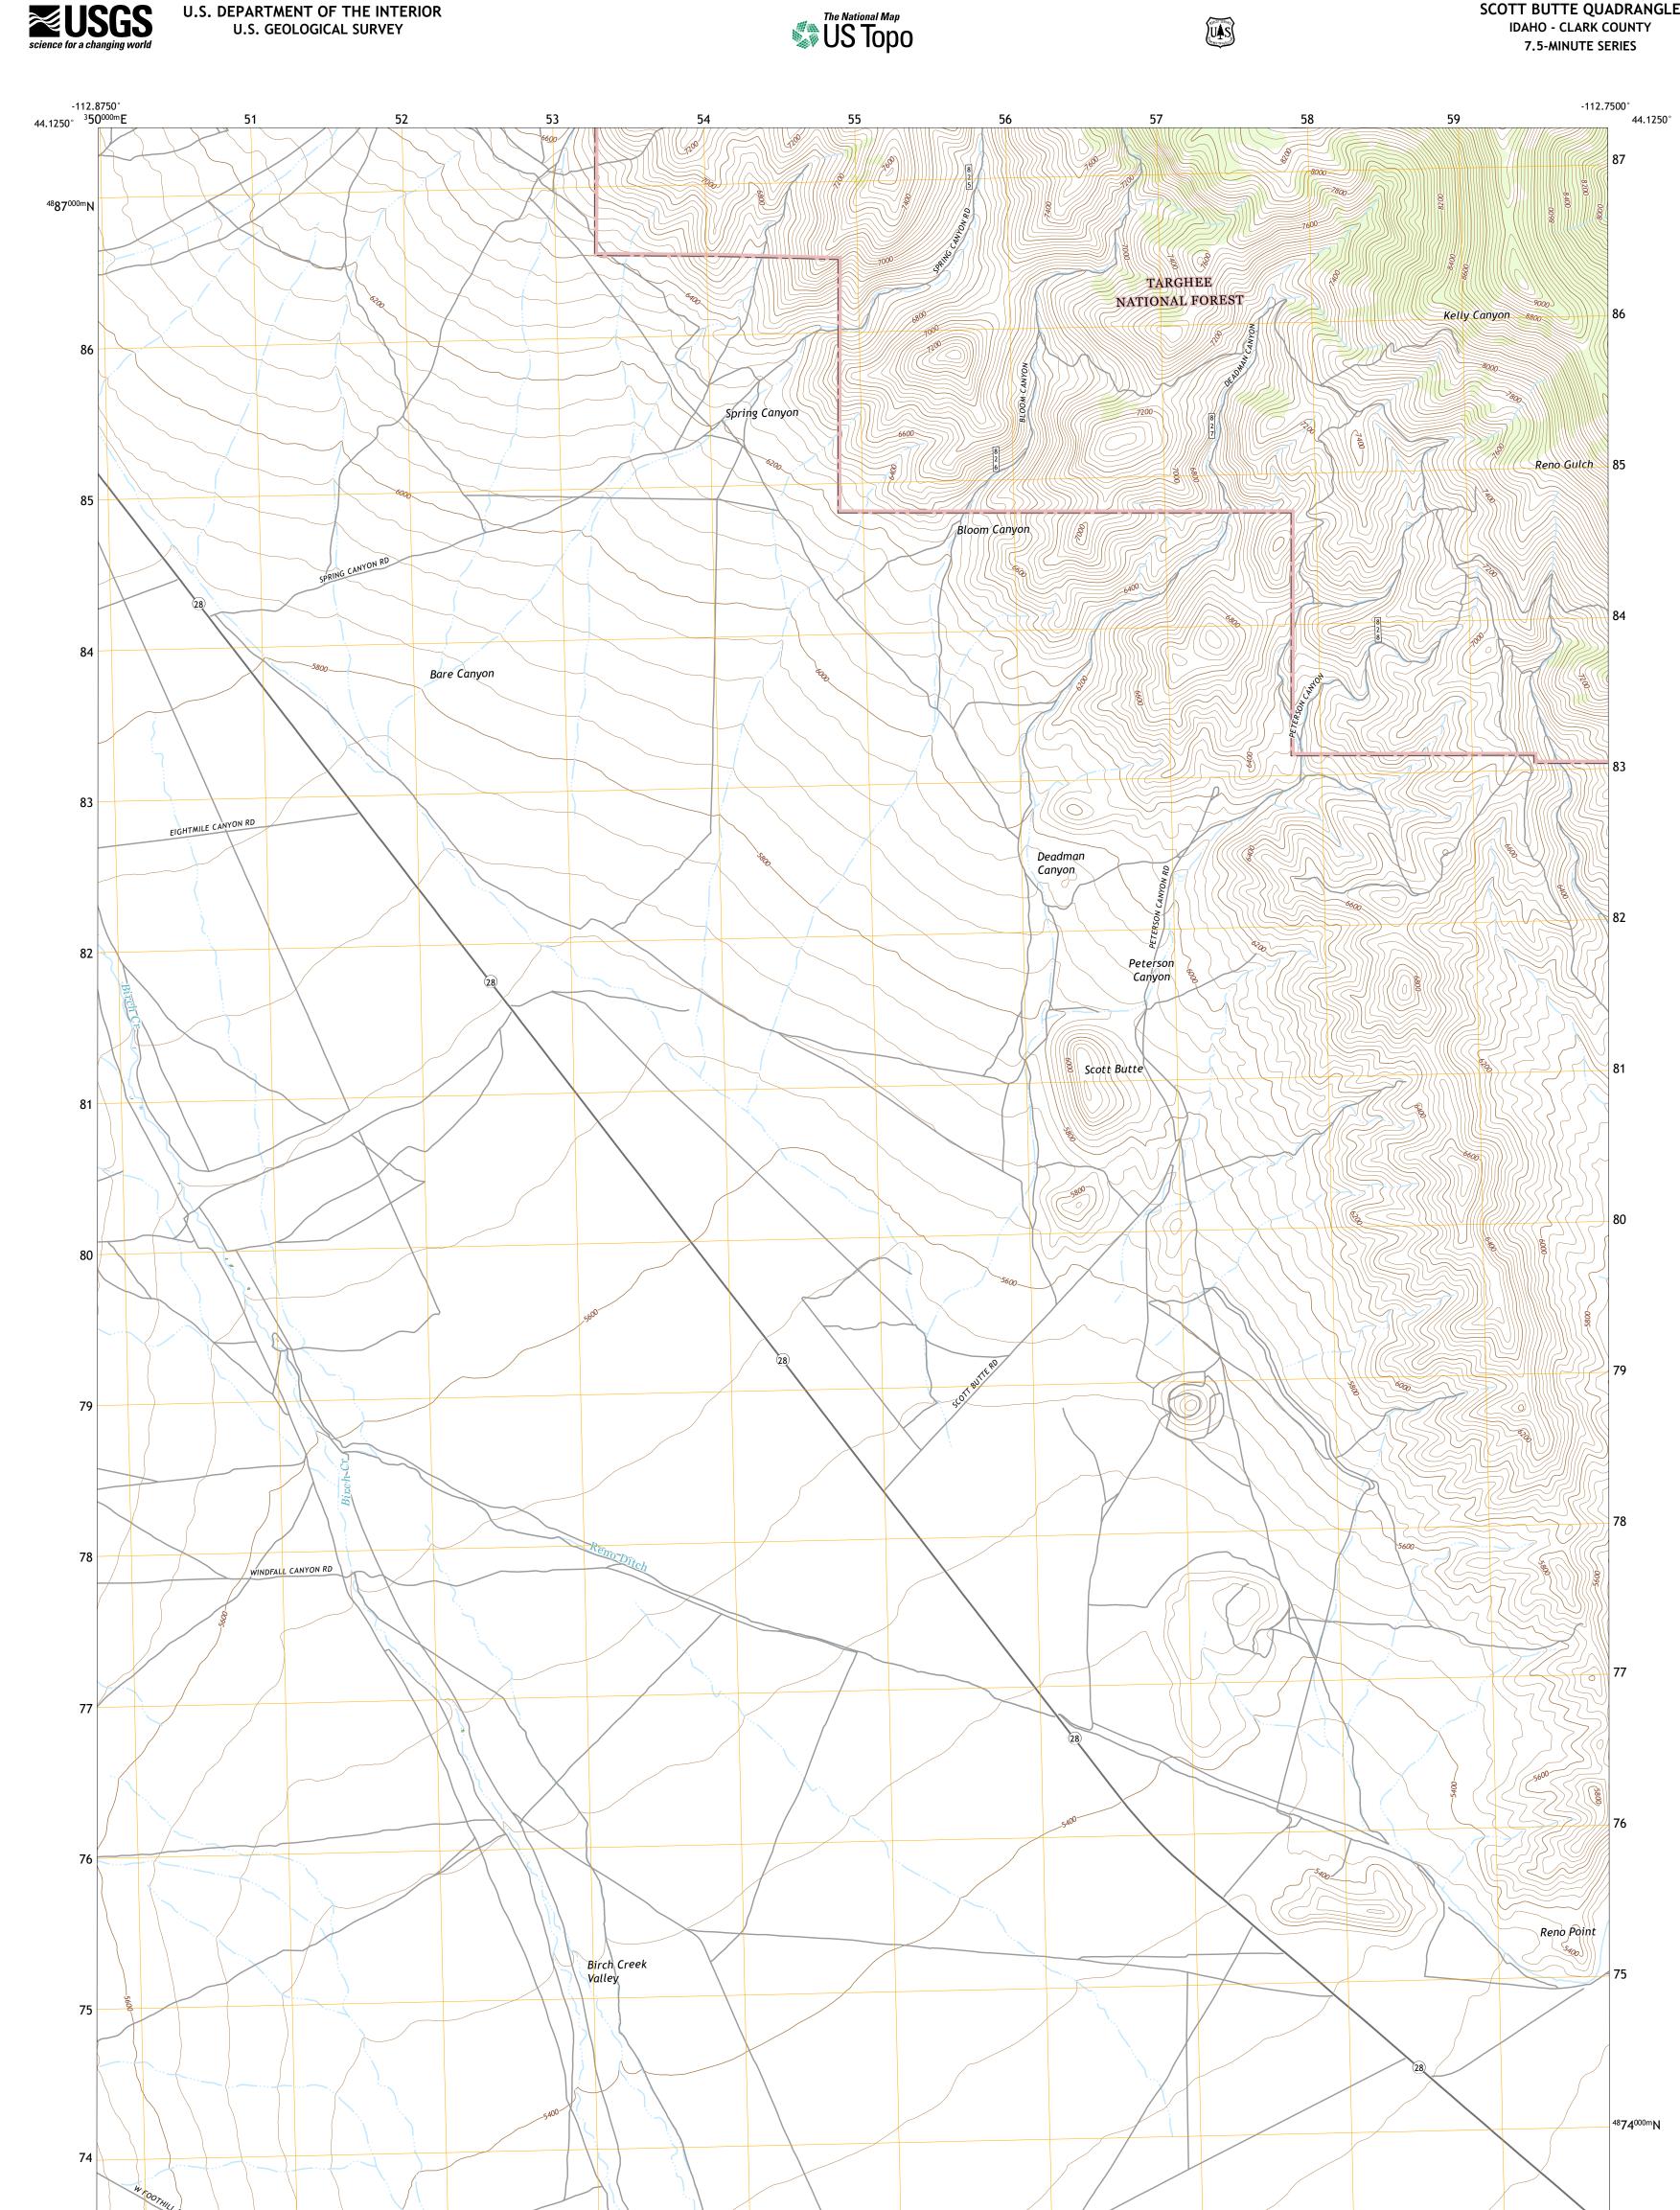

**Produced by the United States Geological Survey** North American Datum of 1983 (NAD83) World Geodetic System of 1984 (WGS84). Projection and 1 000-meter grid:Universal Transverse Mercator, Zone 12T This map is not a legal document. Boundaries may be generalized for this map scale. Private lands within government reservations may not be shown. Obtain permission before entering private lands.

.....NAIP, October 2017 - January 2018 Imagery..... Roads..... 

 Imagery
 NAIP, October 2017 - January 2018

 Roads
 U.S. Census
 Bureau,
 2016

 Roads within
 US Forest
 Service
 Lands
 FSTopo
 Data

 with limited Forest Service updates, 2013 - 2017
 Names.
 GNIS, 1979 - 2019

 Hydrography
 National
 Hydrography
 Dataset, 2002 - 2020

 Contours
 National
 Elevation
 Dataset, 2002

 Boundaries