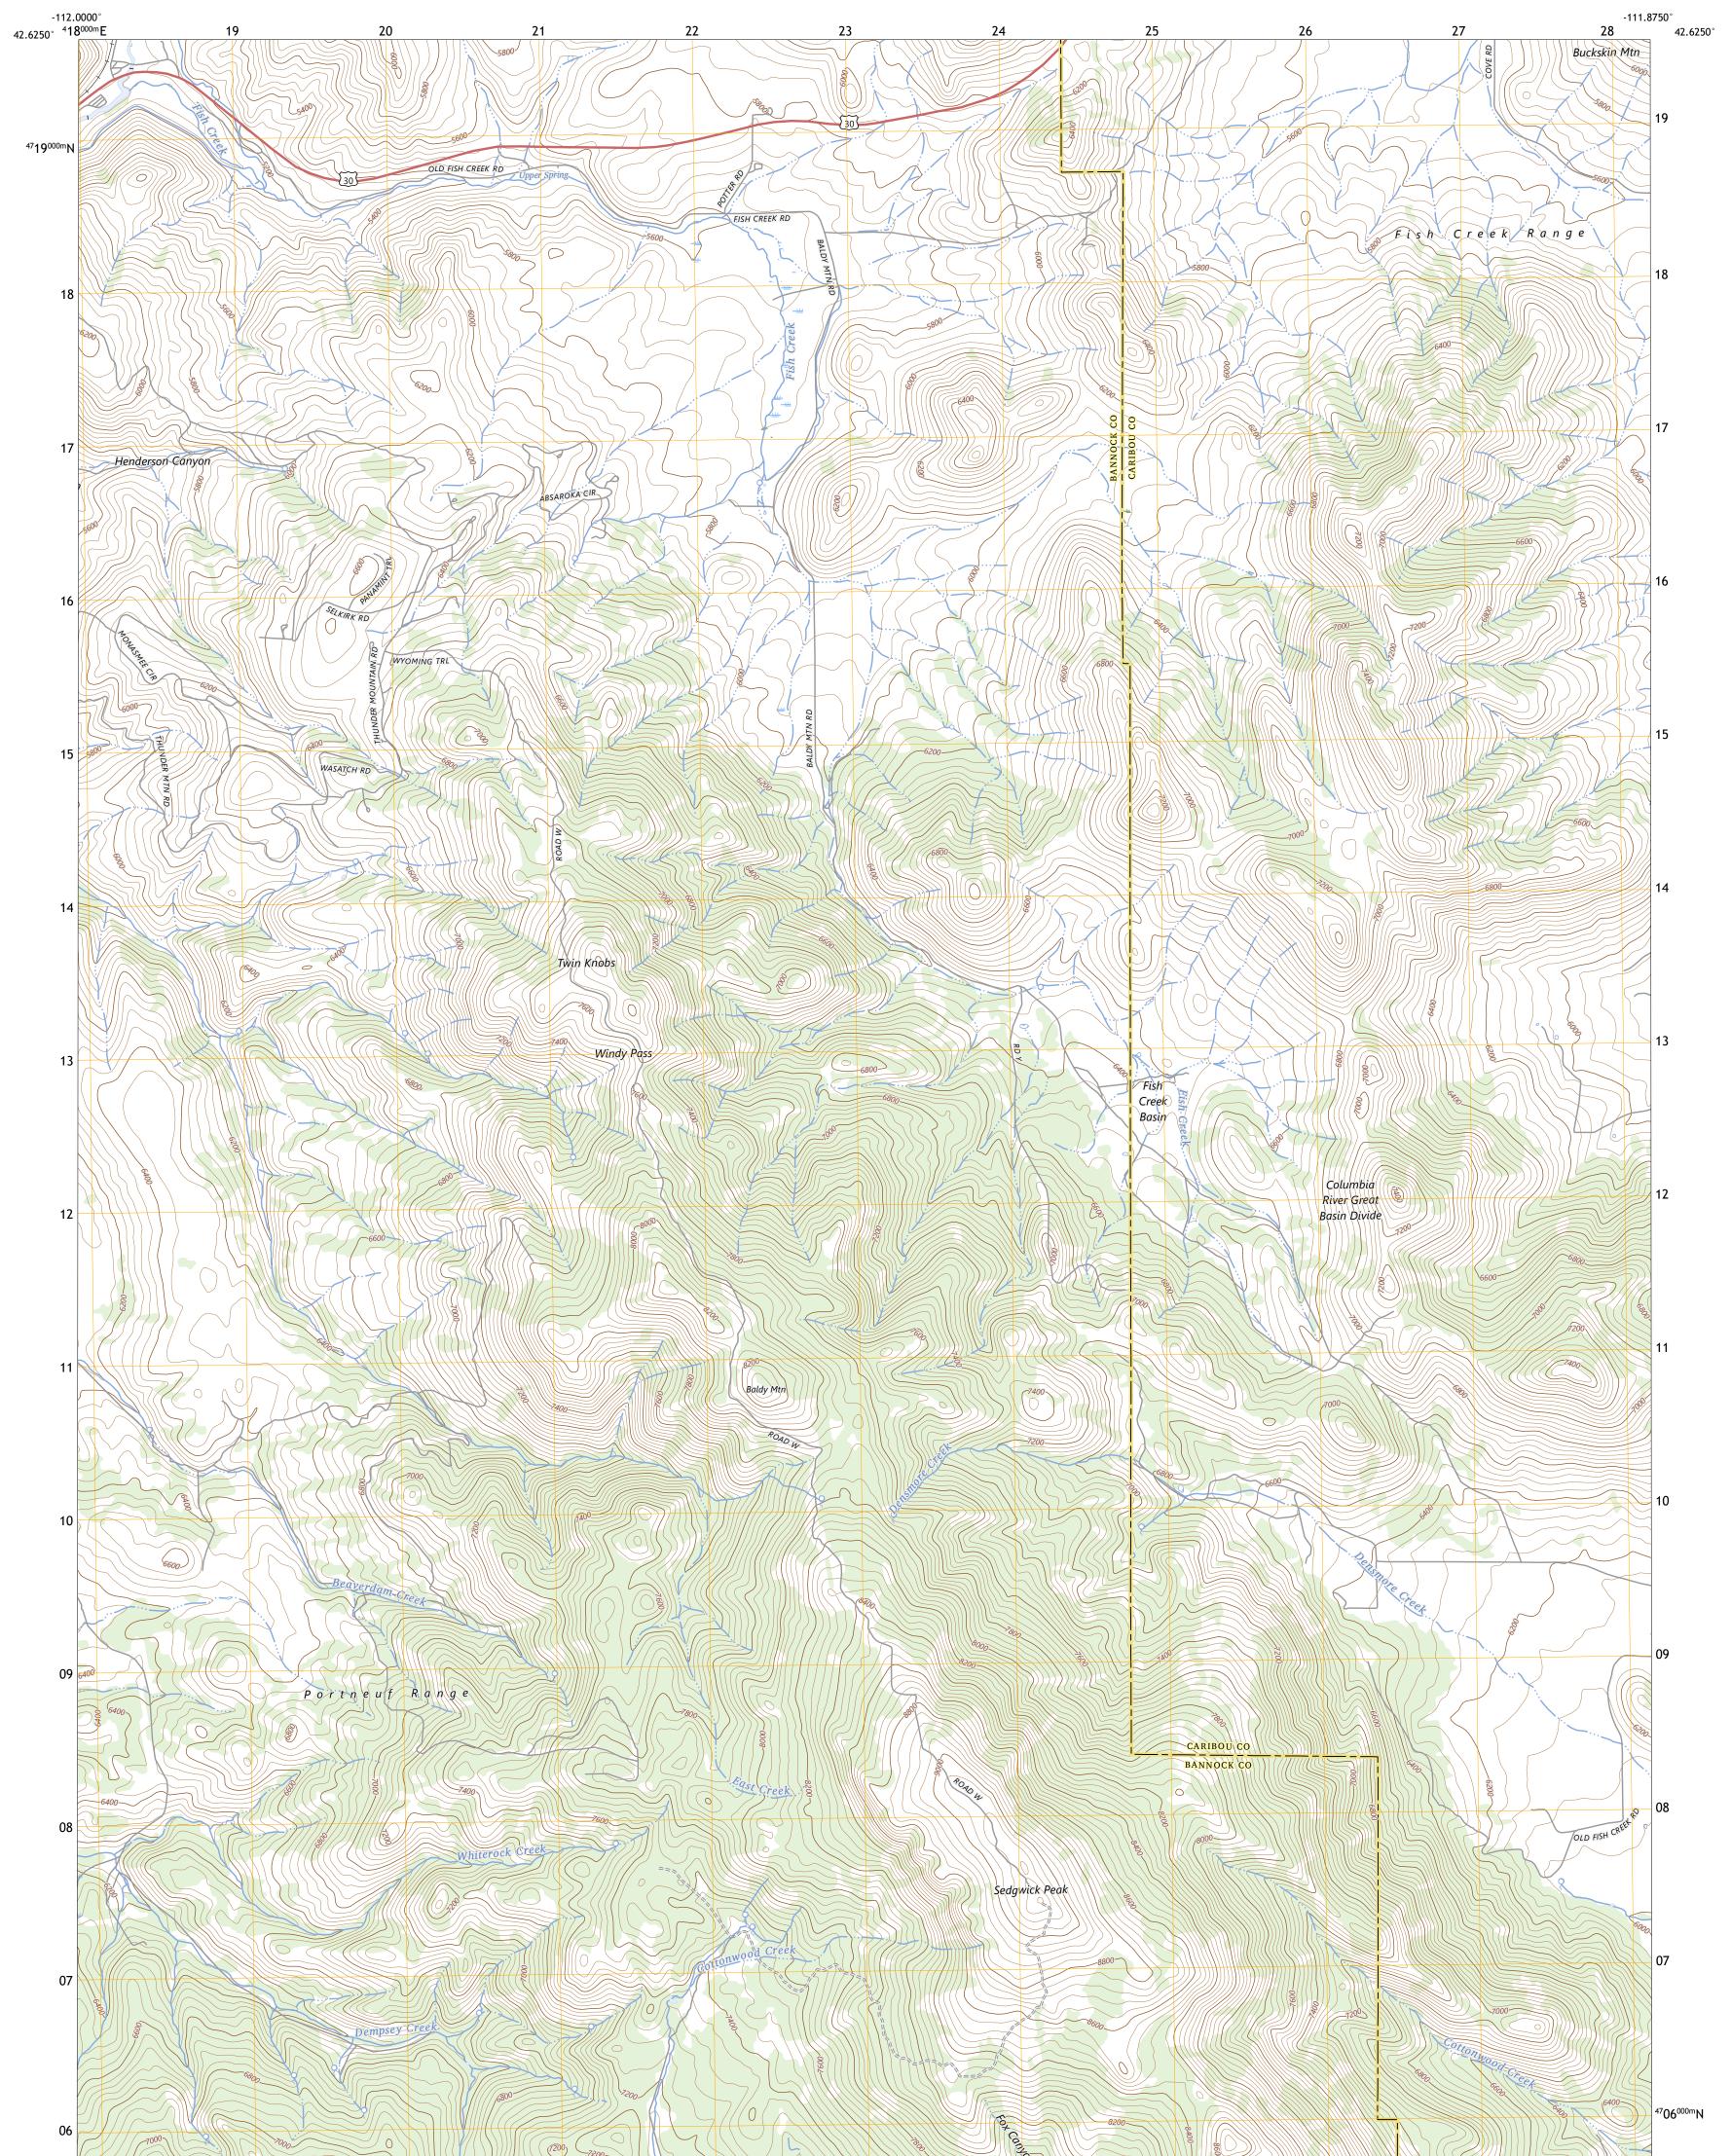

## U.S. DEPARTMENT OF THE INTERIOR U.S. GEOLOGICAL SURVEY

SEDGWICK PEAK QUADRANGLE IDAHO 7.5-MINUTE SERIES

**Produced by the United States Geological Survey** North American Datum of 1983 (NAD83) World Geodetic System of 1984 (WGS84). Projection and 1 000-meter grid:Universal Transverse Mercator, Zone 12T This map is not a legal document. Boundaries may be generalized for this map scale. Private lands within government reservations may not be shown. Obtain permission before entering private lands.

Imagery......NAIP, July 2019 - July 2019 Roads......ORIS, 1979 - 2023 Hydrography......National Hydrography Dataset, 2002 - 2022 Contours.....Multiple sources; see metadata file 2021 - 2022 Public Land Survey System......BLM, 2019 Wetlands.....BLM, 2019