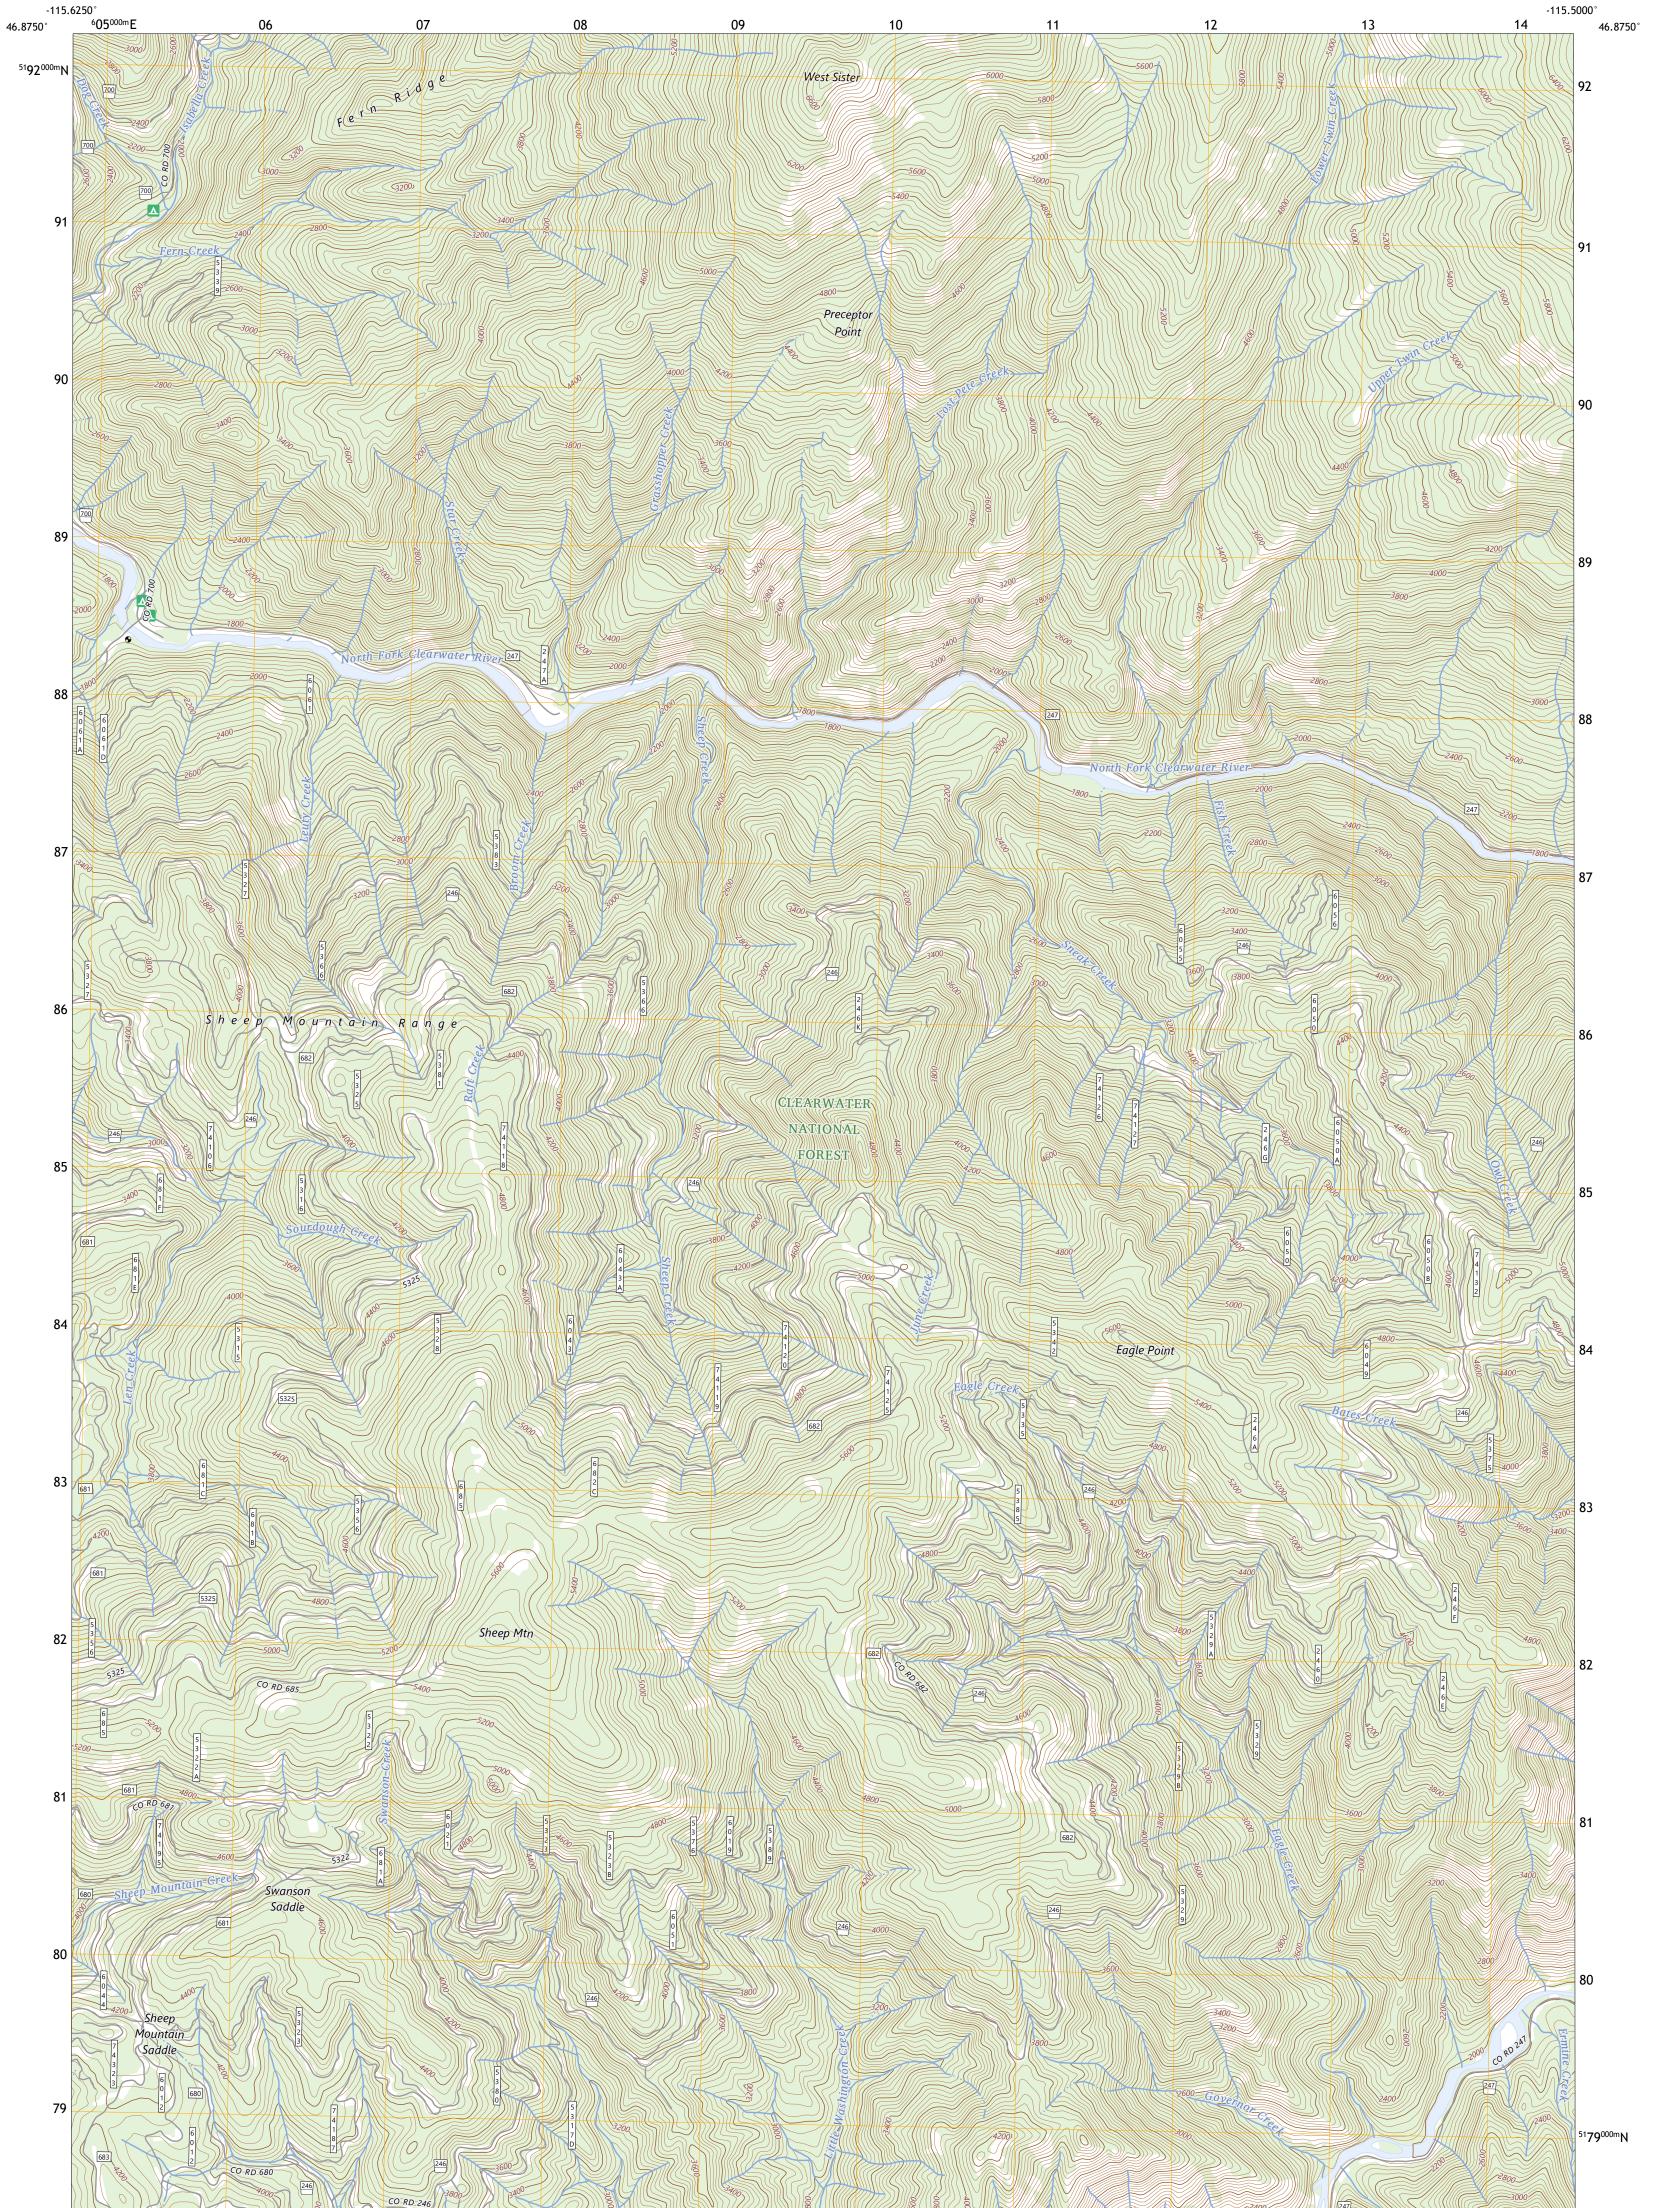

USSEST SEPARCE USSEST

SHEEP MOUNTAIN QUADRANGLE IDAHO - CLEARWATER COUNTY 7.5-MINUTE SERIES

Produced by the United States Geological Survey North American Datum of 1983 (NAD83) World Geodetic System of 1984 (WGS84). Projection and 1 000-meter grid:Universal Transverse Mercator, Zone 11T This map is not a legal document. Boundaries may be generalized for this map scale. Private lands within government reservations may not be shown. Obtain permission before entering private lands.