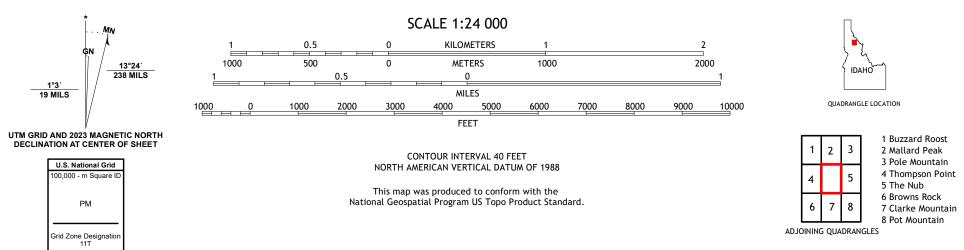

USSEST SEPARCE USSEST

SHEEP MOUNTAIN QUADRANGLE IDAHO - CLEARWATER COUNTY 7.5-MINUTE SERIES

Produced by the United States Geological Survey North American Datum of 1983 (NAD83) World Geodetic System of 1984 (WGS84). Projection and 1 000-meter grid:Universal Transverse Mercator, Zone 11T This map is not a legal document. Boundaries may be generalized for this map scale. Private lands within government reservations may not be shown. Obtain permission before entering private lands.

Check with local Forest Service unit for current travel conditions and restrictions.

2024

2 Mallard Peak

3 Pole Mountain