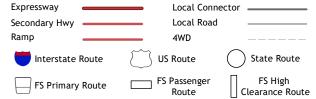

Check with local Forest Service unit for current travel conditions and restrictions.

2024

2 Mallard Peak

3 Pole Mountain