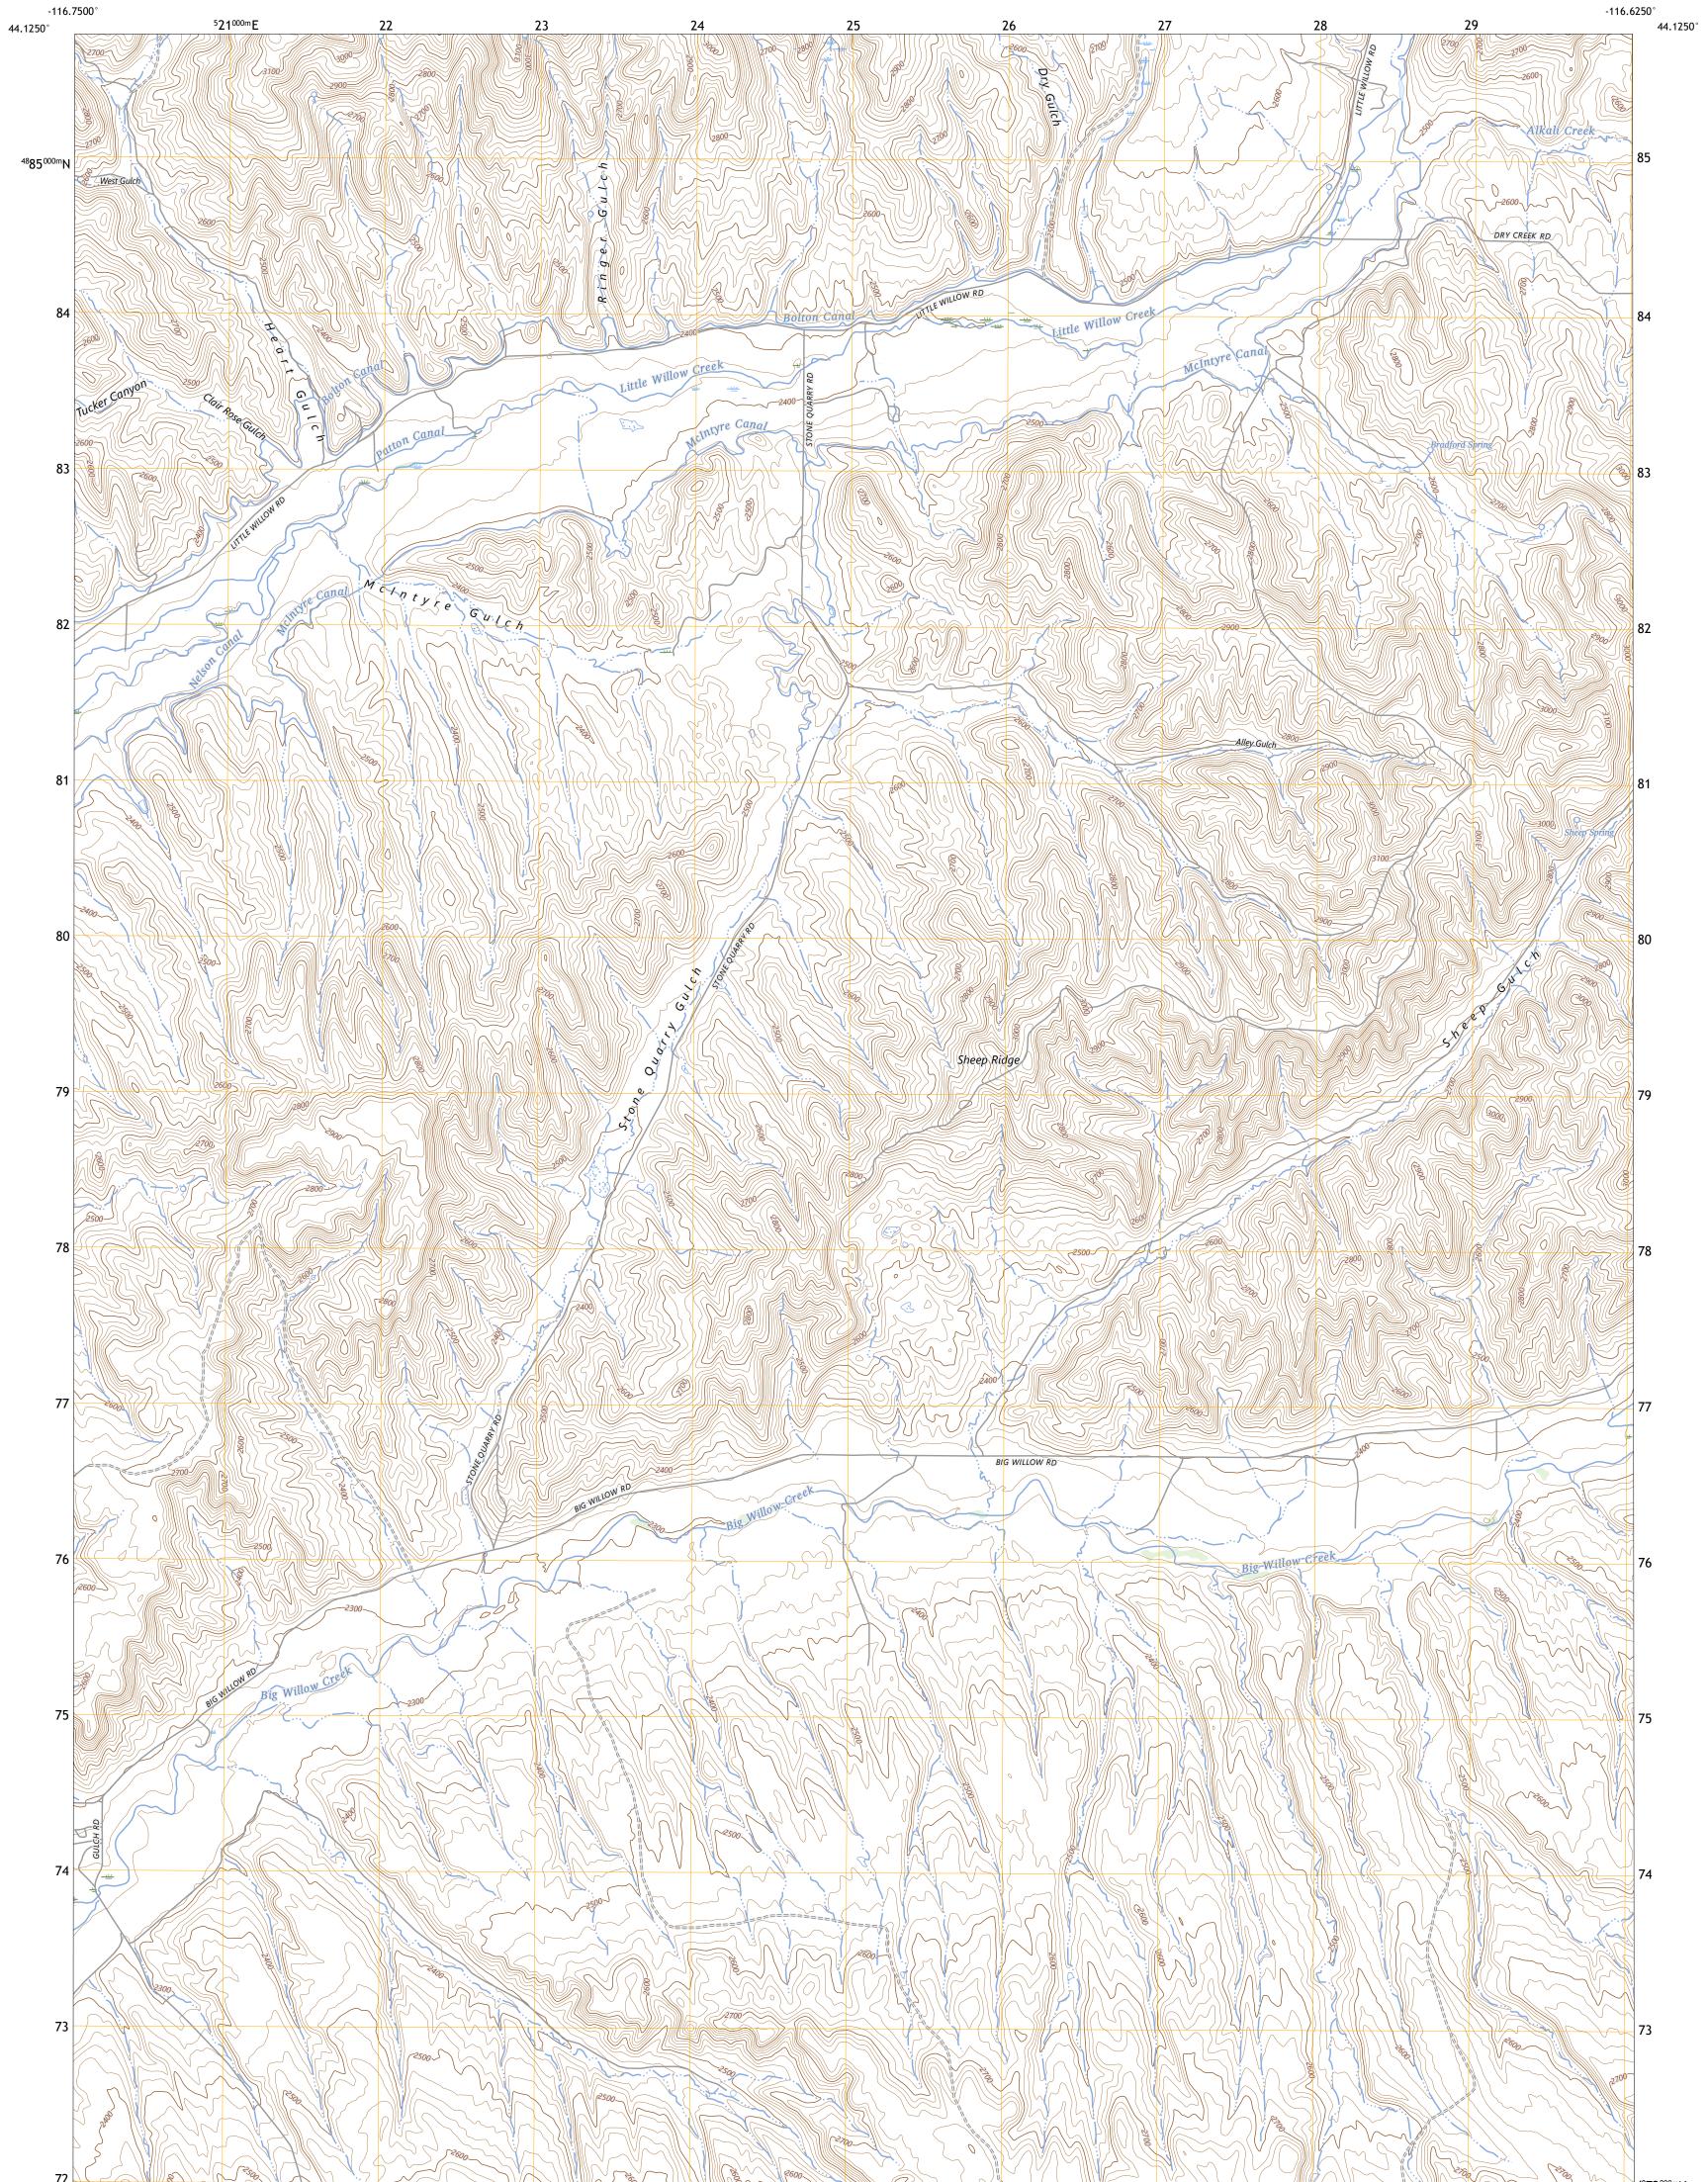

SHEEP RIDGE QUADRANGLE IDAHO - PAYETTE COUNTY 7.5-MINUTE SERIES

Produced by the United States Geological Survey North American Datum of 1983 (NAD83) World Geodetic System of 1984 (WGS84). Projection and 1 000-meter grid:Universal Transverse Mercator, Zone 11T This map is not a legal document. Boundaries may be generalized for this map scale. Private lands within government reservations may not be shown. Obtain permission before entering private lands.

Imagery......NAIP, June 2019 - July 2019 Roads......GNIS, 1979 - 2021 Hydrography......GNIS, 1979 - 2021 Hydrography......National Hydrography Dataset, 2002 - 2022 Contours.....National Elevation Dataset, 2019 Boundaries.....Multiple sources; see metadata file 2021 - 2022 Public Land Survey System......BLM, 2019 Wetlands......BLM, 2009