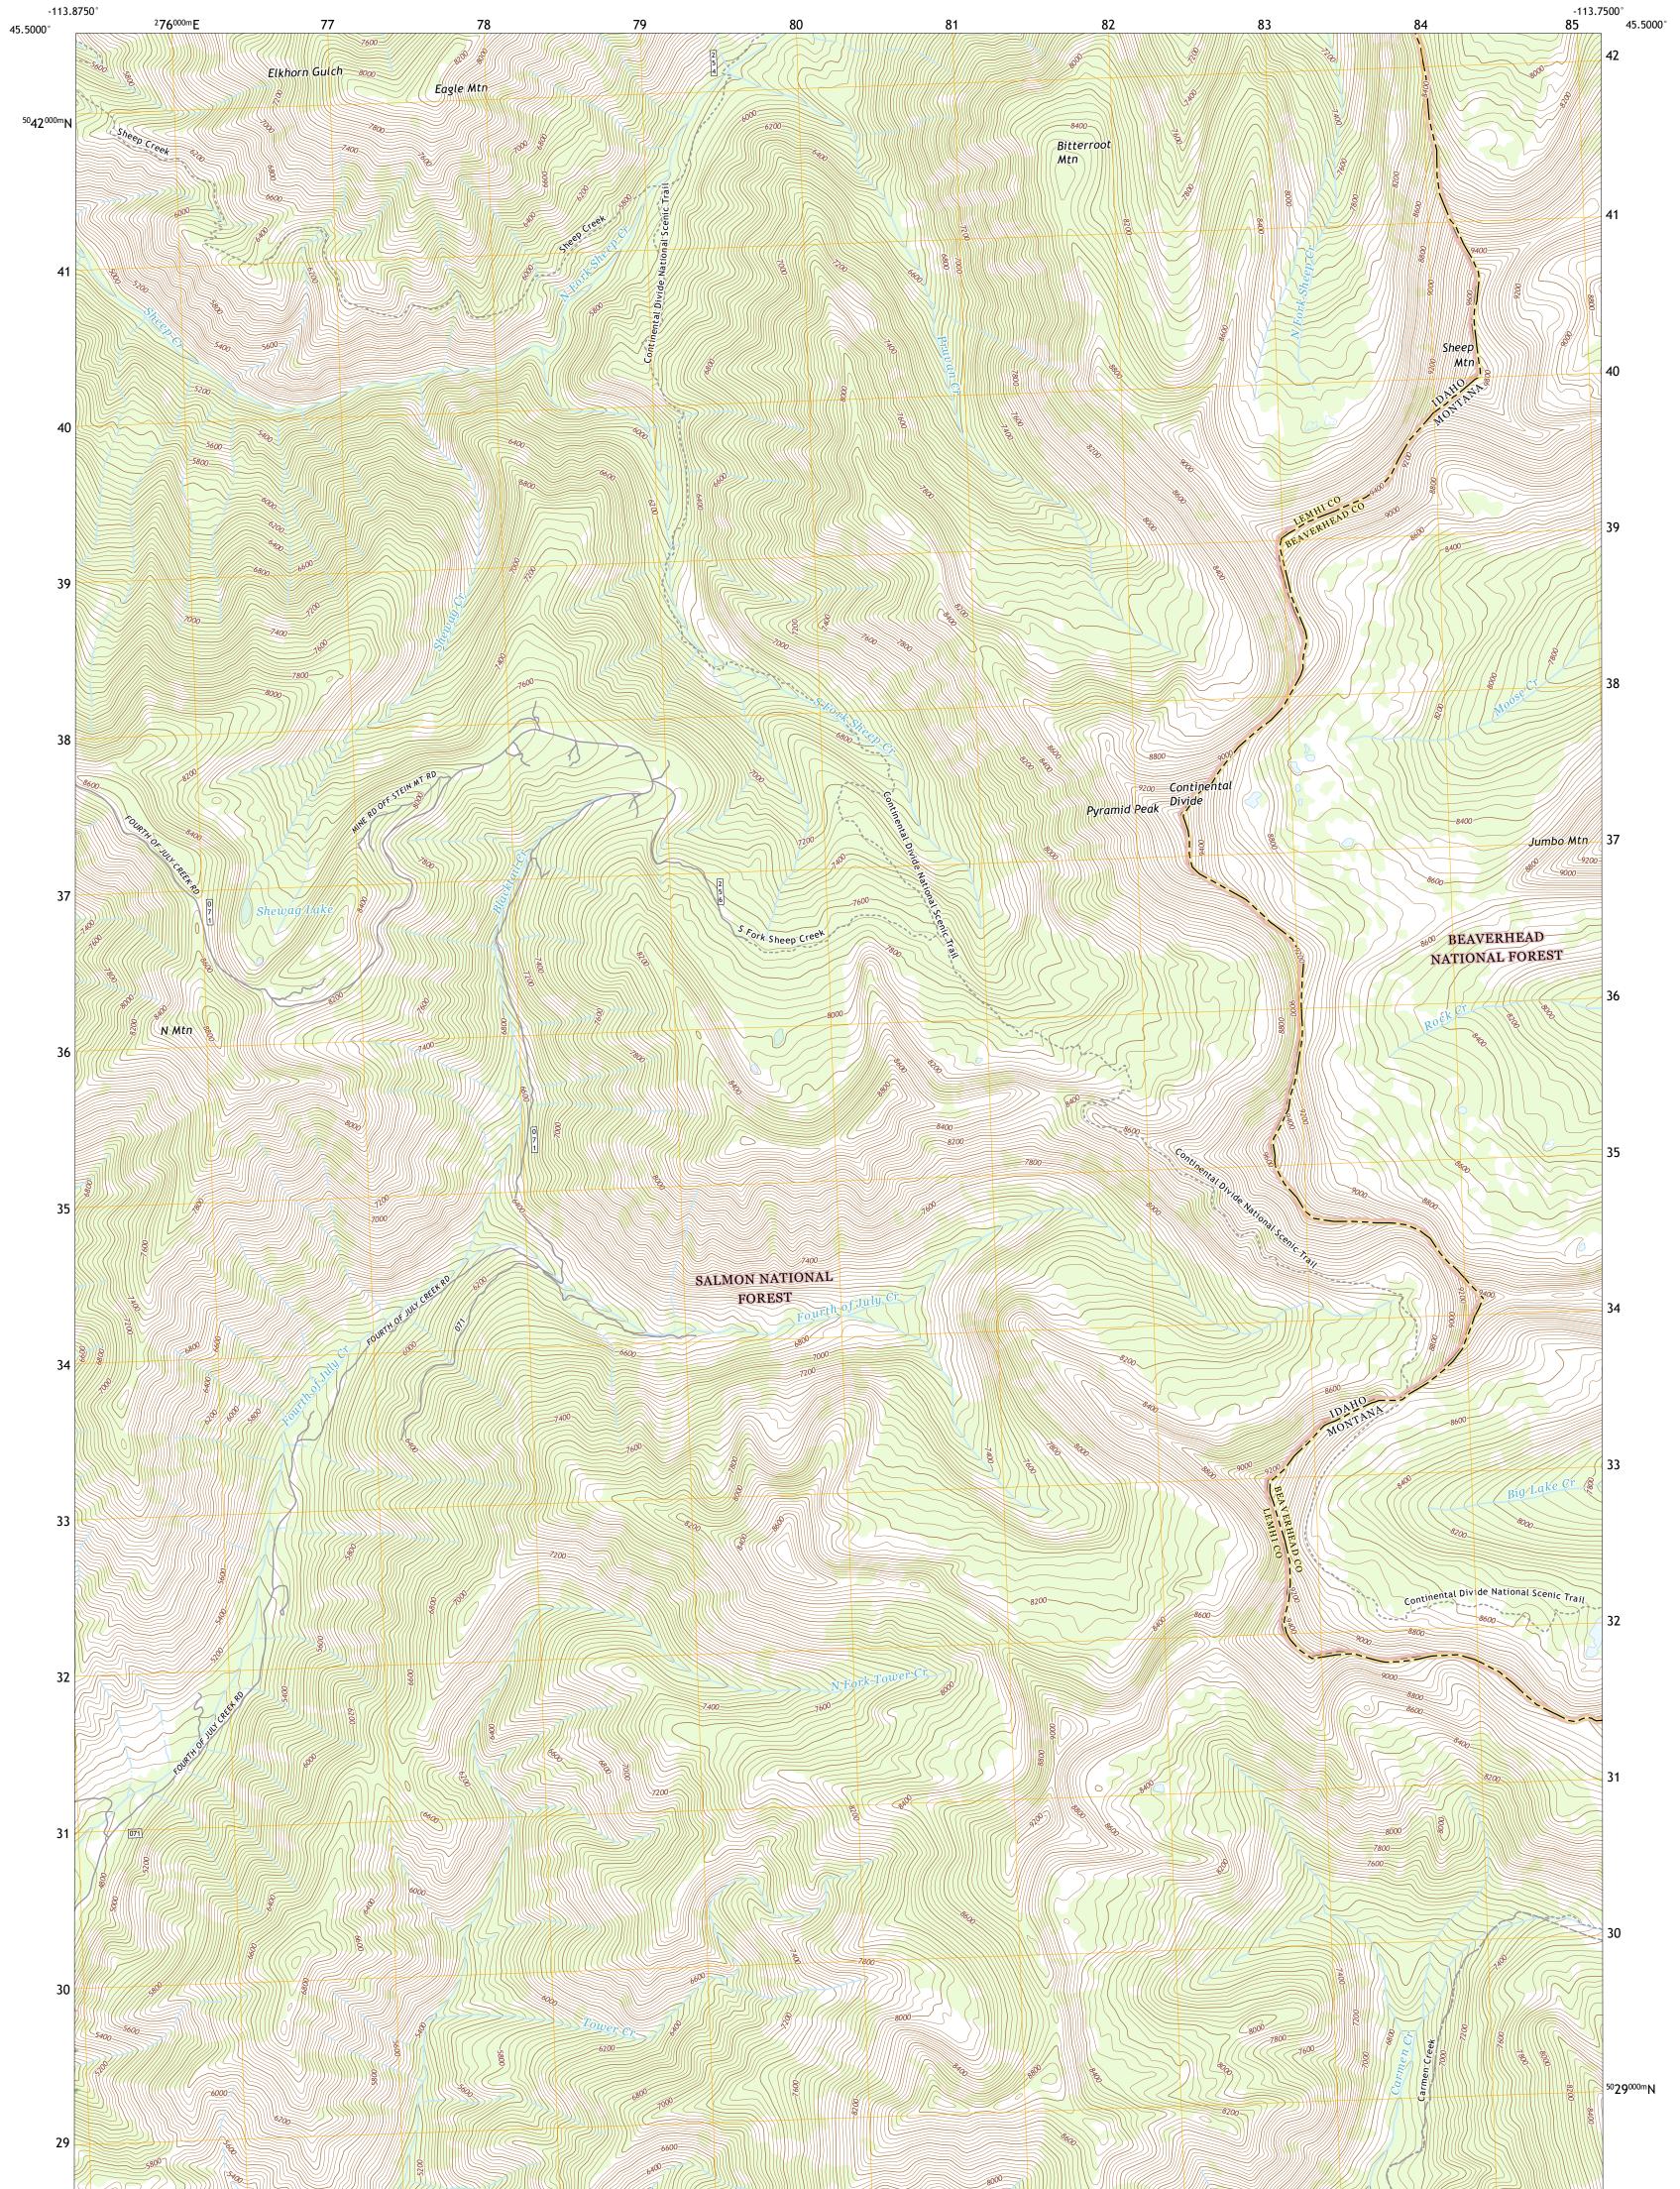

The National Map US Topo

PORTST STRUCE

SHEWAG LAKE QUADRANGLE IDAHO - MONTANA 7.5-MINUTE SERIES

**Produced by the United States Geological Survey** North American Datum of 1983 (NAD83) World Geodetic System of 1984 (WGS84). Projection and 1 000-meter grid:Universal Transverse Mercator, Zone 12T This map is not a legal document. Boundaries may be generalized for this map scale. Private lands within government reservations may not be shown. Obtain permission before entering private lands.