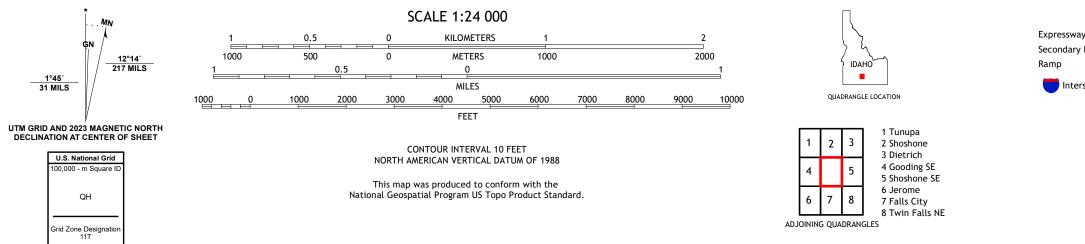

## U.S. DEPARTMENT OF THE INTERIOR U.S. GEOLOGICAL SURVEY

SHOSHONE SW QUADRANGLE IDAHO 7.5-MINUTE SERIES

Produced by the United States Geological Survey North American Datum of 1983 (NAD83) World Geodetic System of 1984 (WGS84). Projection and 1 000-meter grid:Universal Transverse Mercator, Zone 11T This map is not a legal document. Boundaries may be generalized for this map scale. Private lands within government reservations may not be shown. Obtain permission before entering private lands.

Imagery......NAIP, July 2019 - July 2019Roads......NAIP, July 2019 - July 2019Roads......National Hydrography Dataset, 2002 - 2023Contours......National Hydrography Dataset, 2002 - 2023Boundaries......Multiple sources; see metadata file 2021 - 2022Public Land Survey System......BLM, 2019Wetlands......FWS National Wetlands Inventory 1984 - 1984