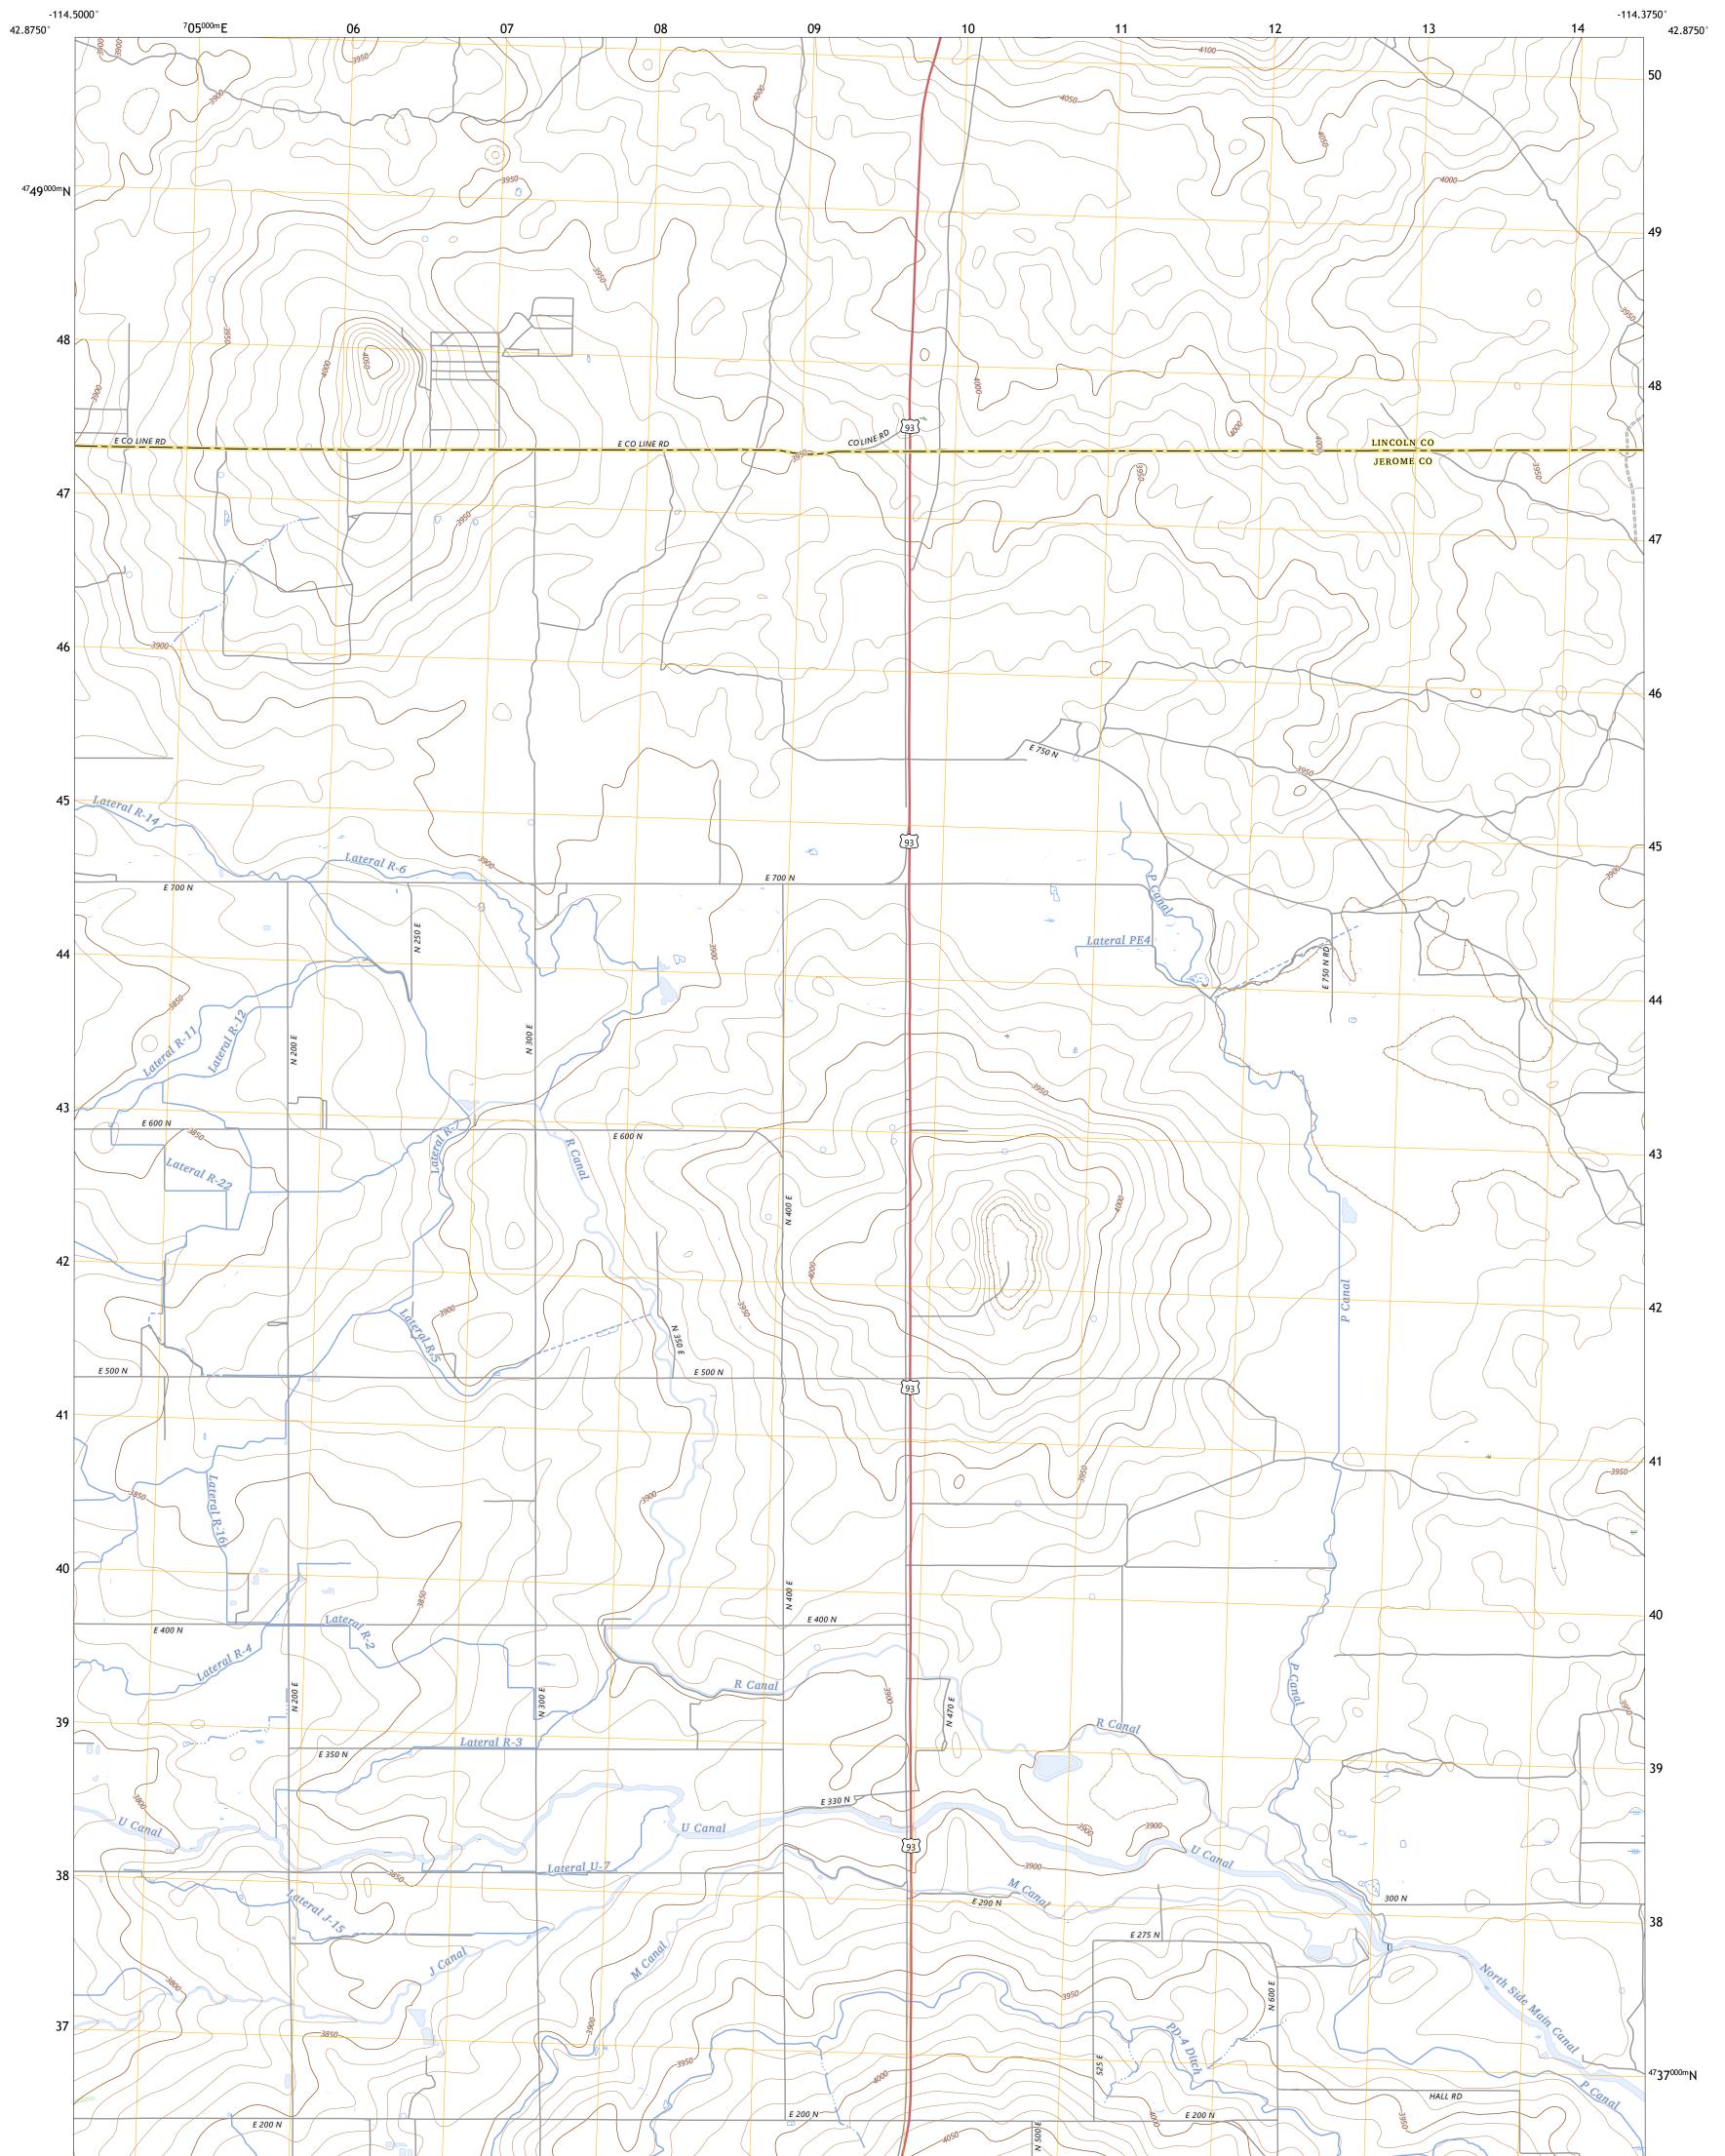

## U.S. DEPARTMENT OF THE INTERIOR U.S. GEOLOGICAL SURVEY



SHOSHONE SW QUADRANGLE IDAHO 7.5-MINUTE SERIES





Produced by the United States Geological Survey North American Datum of 1983 (NAD83) World Geodetic System of 1984 (WGS84). Projection and 1 000-meter grid:Universal Transverse Mercator, Zone 11T This map is not a legal document. Boundaries may be generalized for this map scale. Private lands within government reservations may not be shown. Obtain permission before entering private lands.

Imagery......NAIP, July 2019 - July 2019Roads......NAIP, July 2019 - July 2019Roads......National Hydrography Dataset, 2002 - 2023Contours......National Hydrography Dataset, 2002 - 2023Boundaries......Multiple sources; see metadata file 2021 - 2022Public Land Survey System......BLM, 2019Wetlands......FWS National Wetlands Inventory 1984 - 1984





SHOSHONE SW, ID

2023