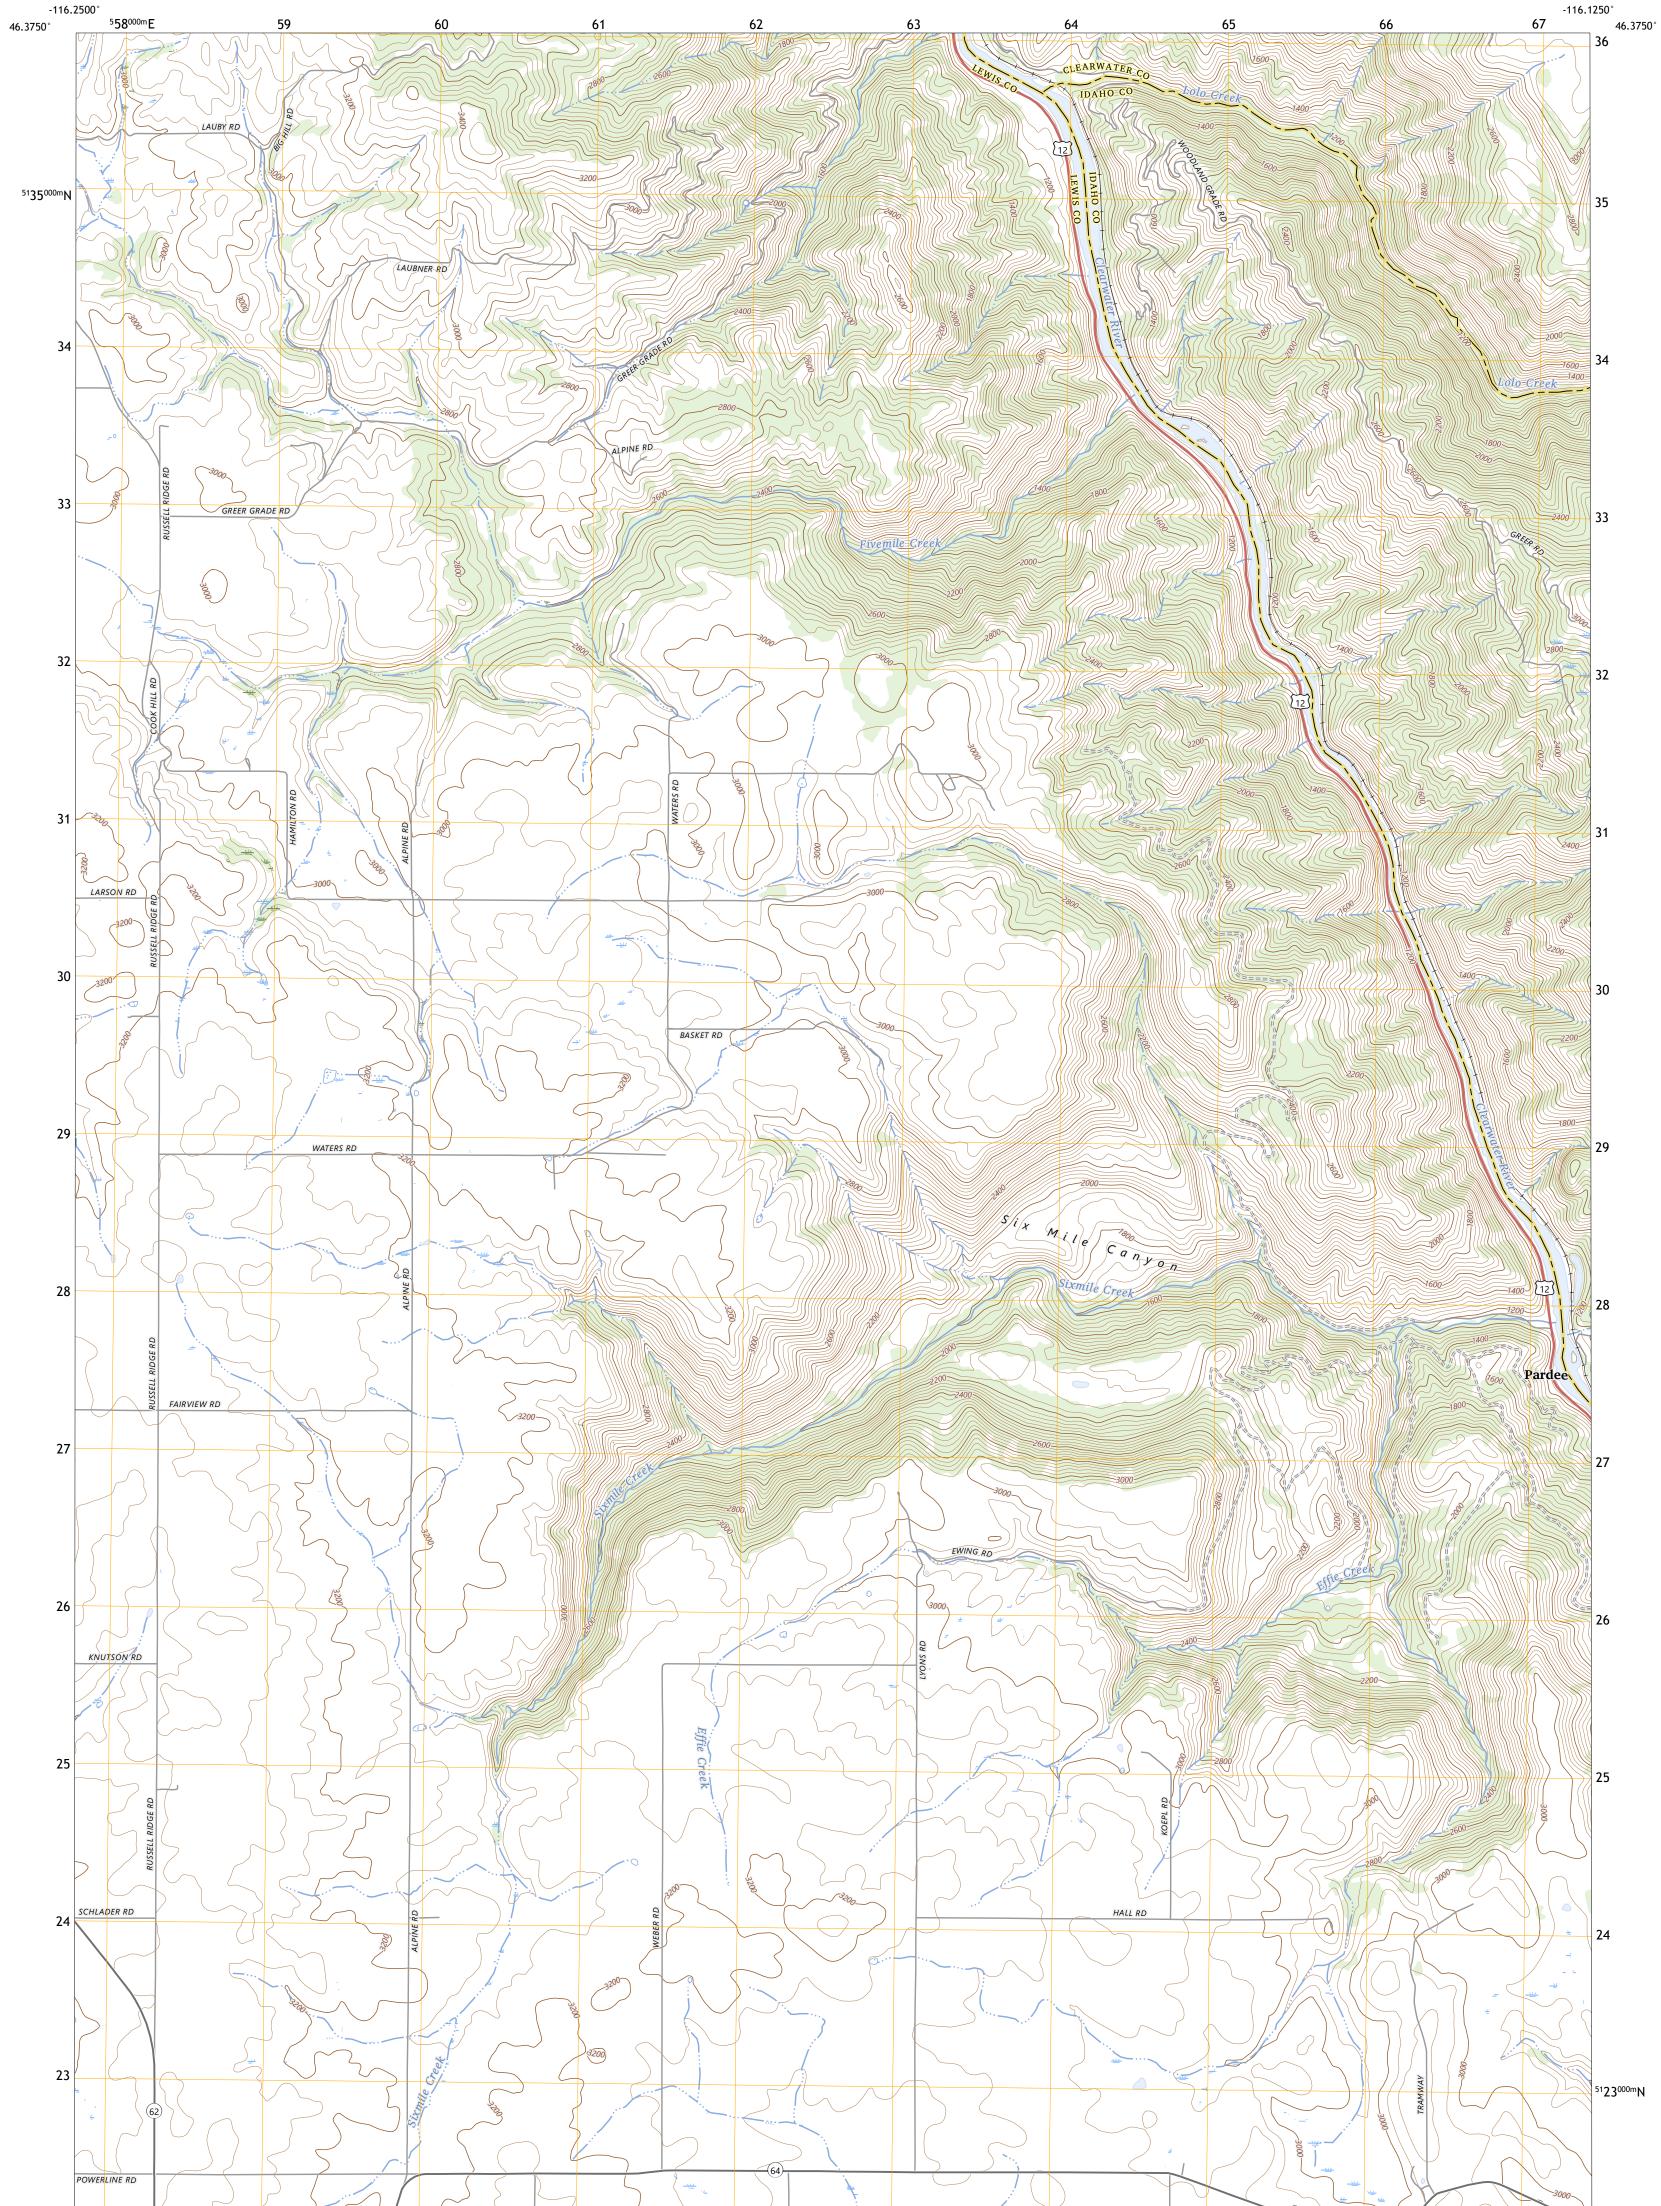

U.S. DEPARTMENT OF THE INTERIOR U.S. GEOLOGICAL SURVEY

SIXMILE CREEK QUADRANGLE IDAHO 7.5-MINUTE SERIES

**Produced by the United States Geological Survey** North American Datum of 1983 (NAD83) World Geodetic System of 1984 (WGS84). Projection and 1 000-meter grid:Universal Transverse Mercator, Zone 11T This map is not a legal document. Boundaries may be generalized for this map scale. Private lands within government reservations may not be shown. Obtain permission before entering private lands.