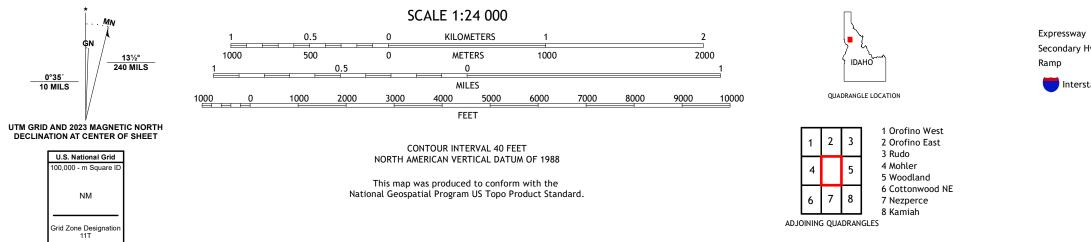

U.S. DEPARTMENT OF THE INTERIOR U.S. GEOLOGICAL SURVEY

SIXMILE CREEK QUADRANGLE IDAHO 7.5-MINUTE SERIES

**Produced by the United States Geological Survey** North American Datum of 1983 (NAD83) World Geodetic System of 1984 (WGS84). Projection and 1 000-meter grid:Universal Transverse Mercator, Zone 11T This map is not a legal document. Boundaries may be generalized for this map scale. Private lands within government reservations may not be shown. Obtain permission before entering private lands.

ROAD CLASSIFICATION
Expressway
Secondary Hwy
Ramp
Interstate Route
US Route
State Route

SIXMILE CREEK, ID

2024