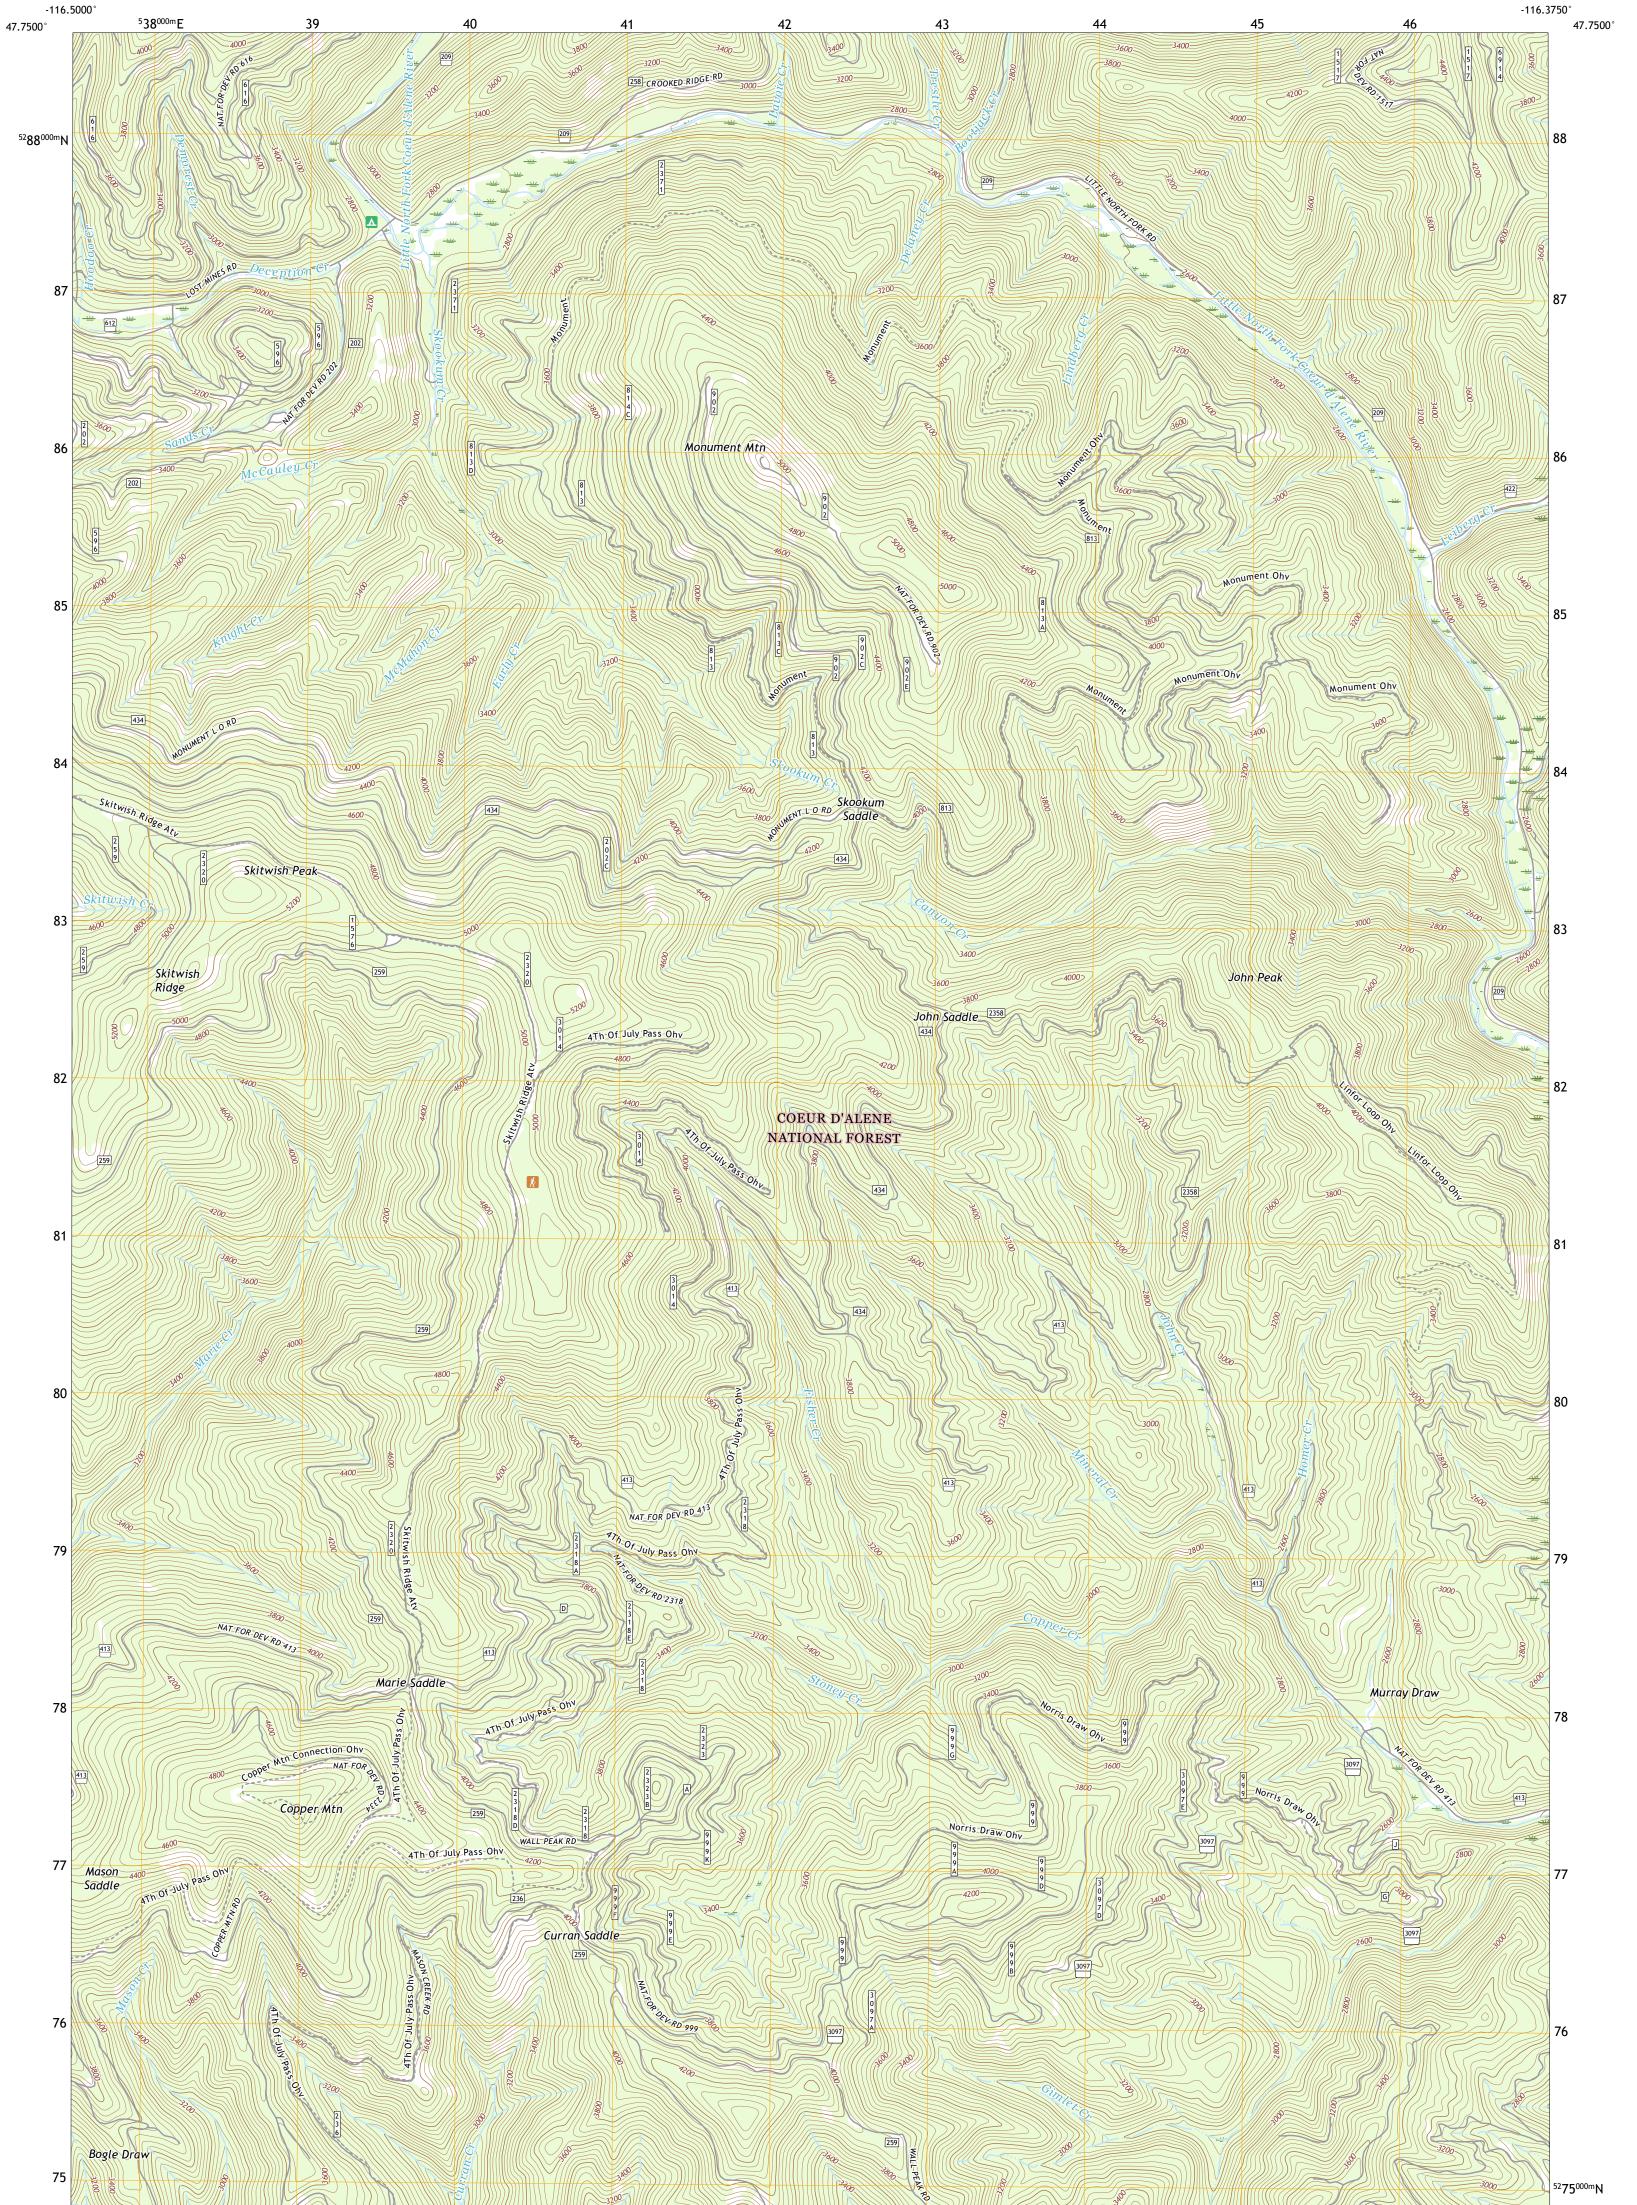

The National Map US Topo

USS STRUCT

SKITWISH PEAK QUADRANGLE IDAHO - KOOTENAI COUNTY 7.5-MINUTE SERIES

Produced by the United States Geological Survey North American Datum of 1983 (NAD83) World Geodetic System of 1984 (WGS84). Projection and 1 000-meter grid:Universal Transverse Mercator, Zone 11T This map is not a legal document. Boundaries may be generalized for this map scale. Private lands within government reservations may not be shown. Obtain permission before entering private lands.