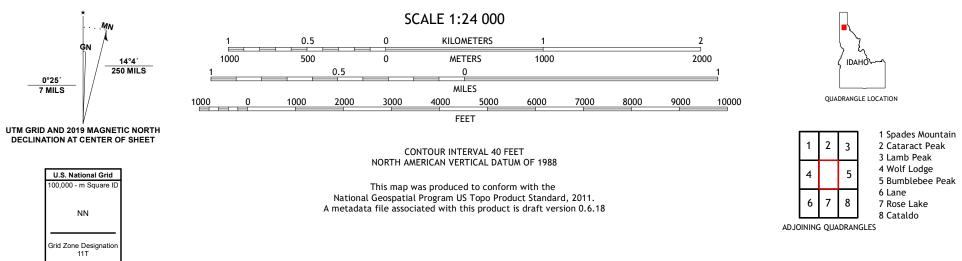

ROAD CLASSIFICATION Expressway Local Connector Secondary Hwy Local Road Ramp 4WD US Route State Route lnterstate Route FS Passenger FS High Clearance Route FS Primary Route Route Check with local Forest Service unit for current travel conditions and restrictions. SKITWISH PEAK, ID 2020