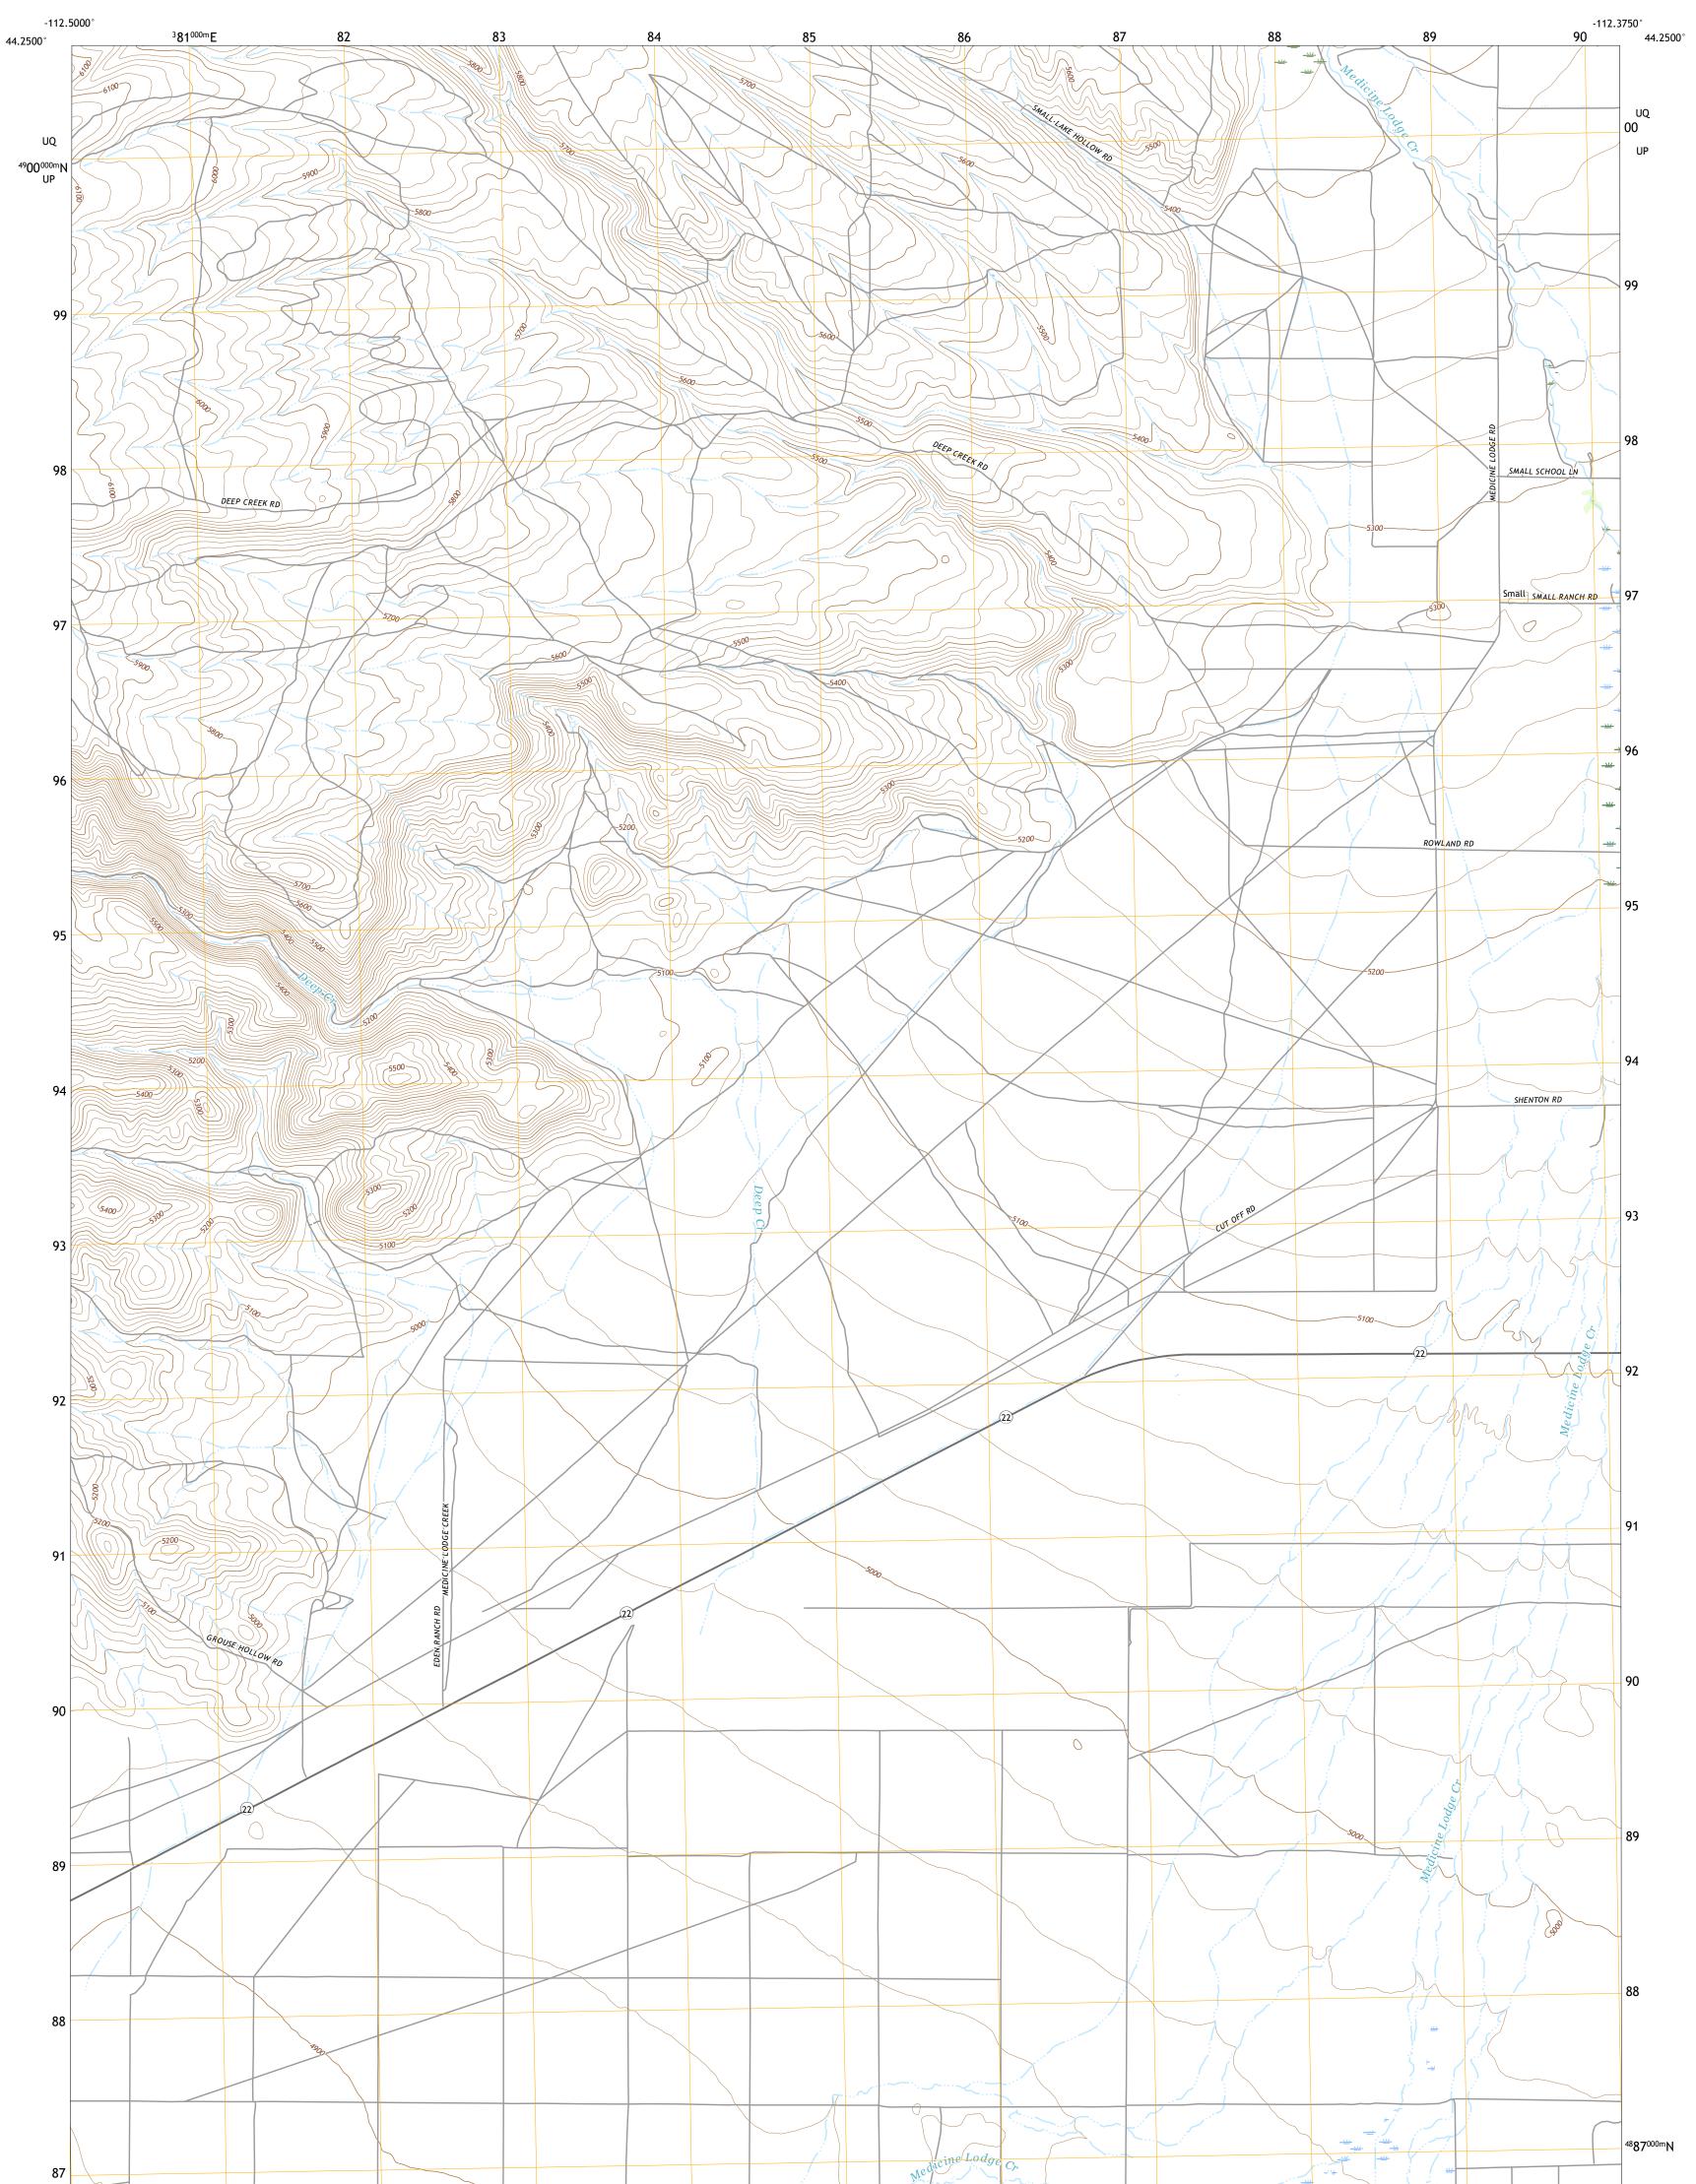

## U.S. DEPARTMENT OF THE INTERIOR U.S. GEOLOGICAL SURVEY

SMALL QUADRANGLE IDAHO - CLARK COUNTY 7.5-MINUTE SERIES

**Produced by the United States Geological Survey** North American Datum of 1983 (NAD83) World Geodetic System of 1984 (WGS84). Projection and 1 000-meter grid:Universal Transverse Mercator, Zone 12T This map is not a legal document. Boundaries may be generalized for this map scale. Private lands within government reservations may not be shown. Obtain permission before entering private lands.

Imagery......NAIP, October 2017 - January 2018 Roads.....NAIP, October 2017 - January 2018 Names......GNIS, 1979 Hydrography.....National Hydrography Dataset, 2002 - 2020 Contours.....National Elevation Dataset, 2002 Boundaries.....Multiple sources; see metadata file 2017 - 2018 Public Land Survey System......BLM, 2019 Wetlands.....FWS National Wetlands Inventory 1980