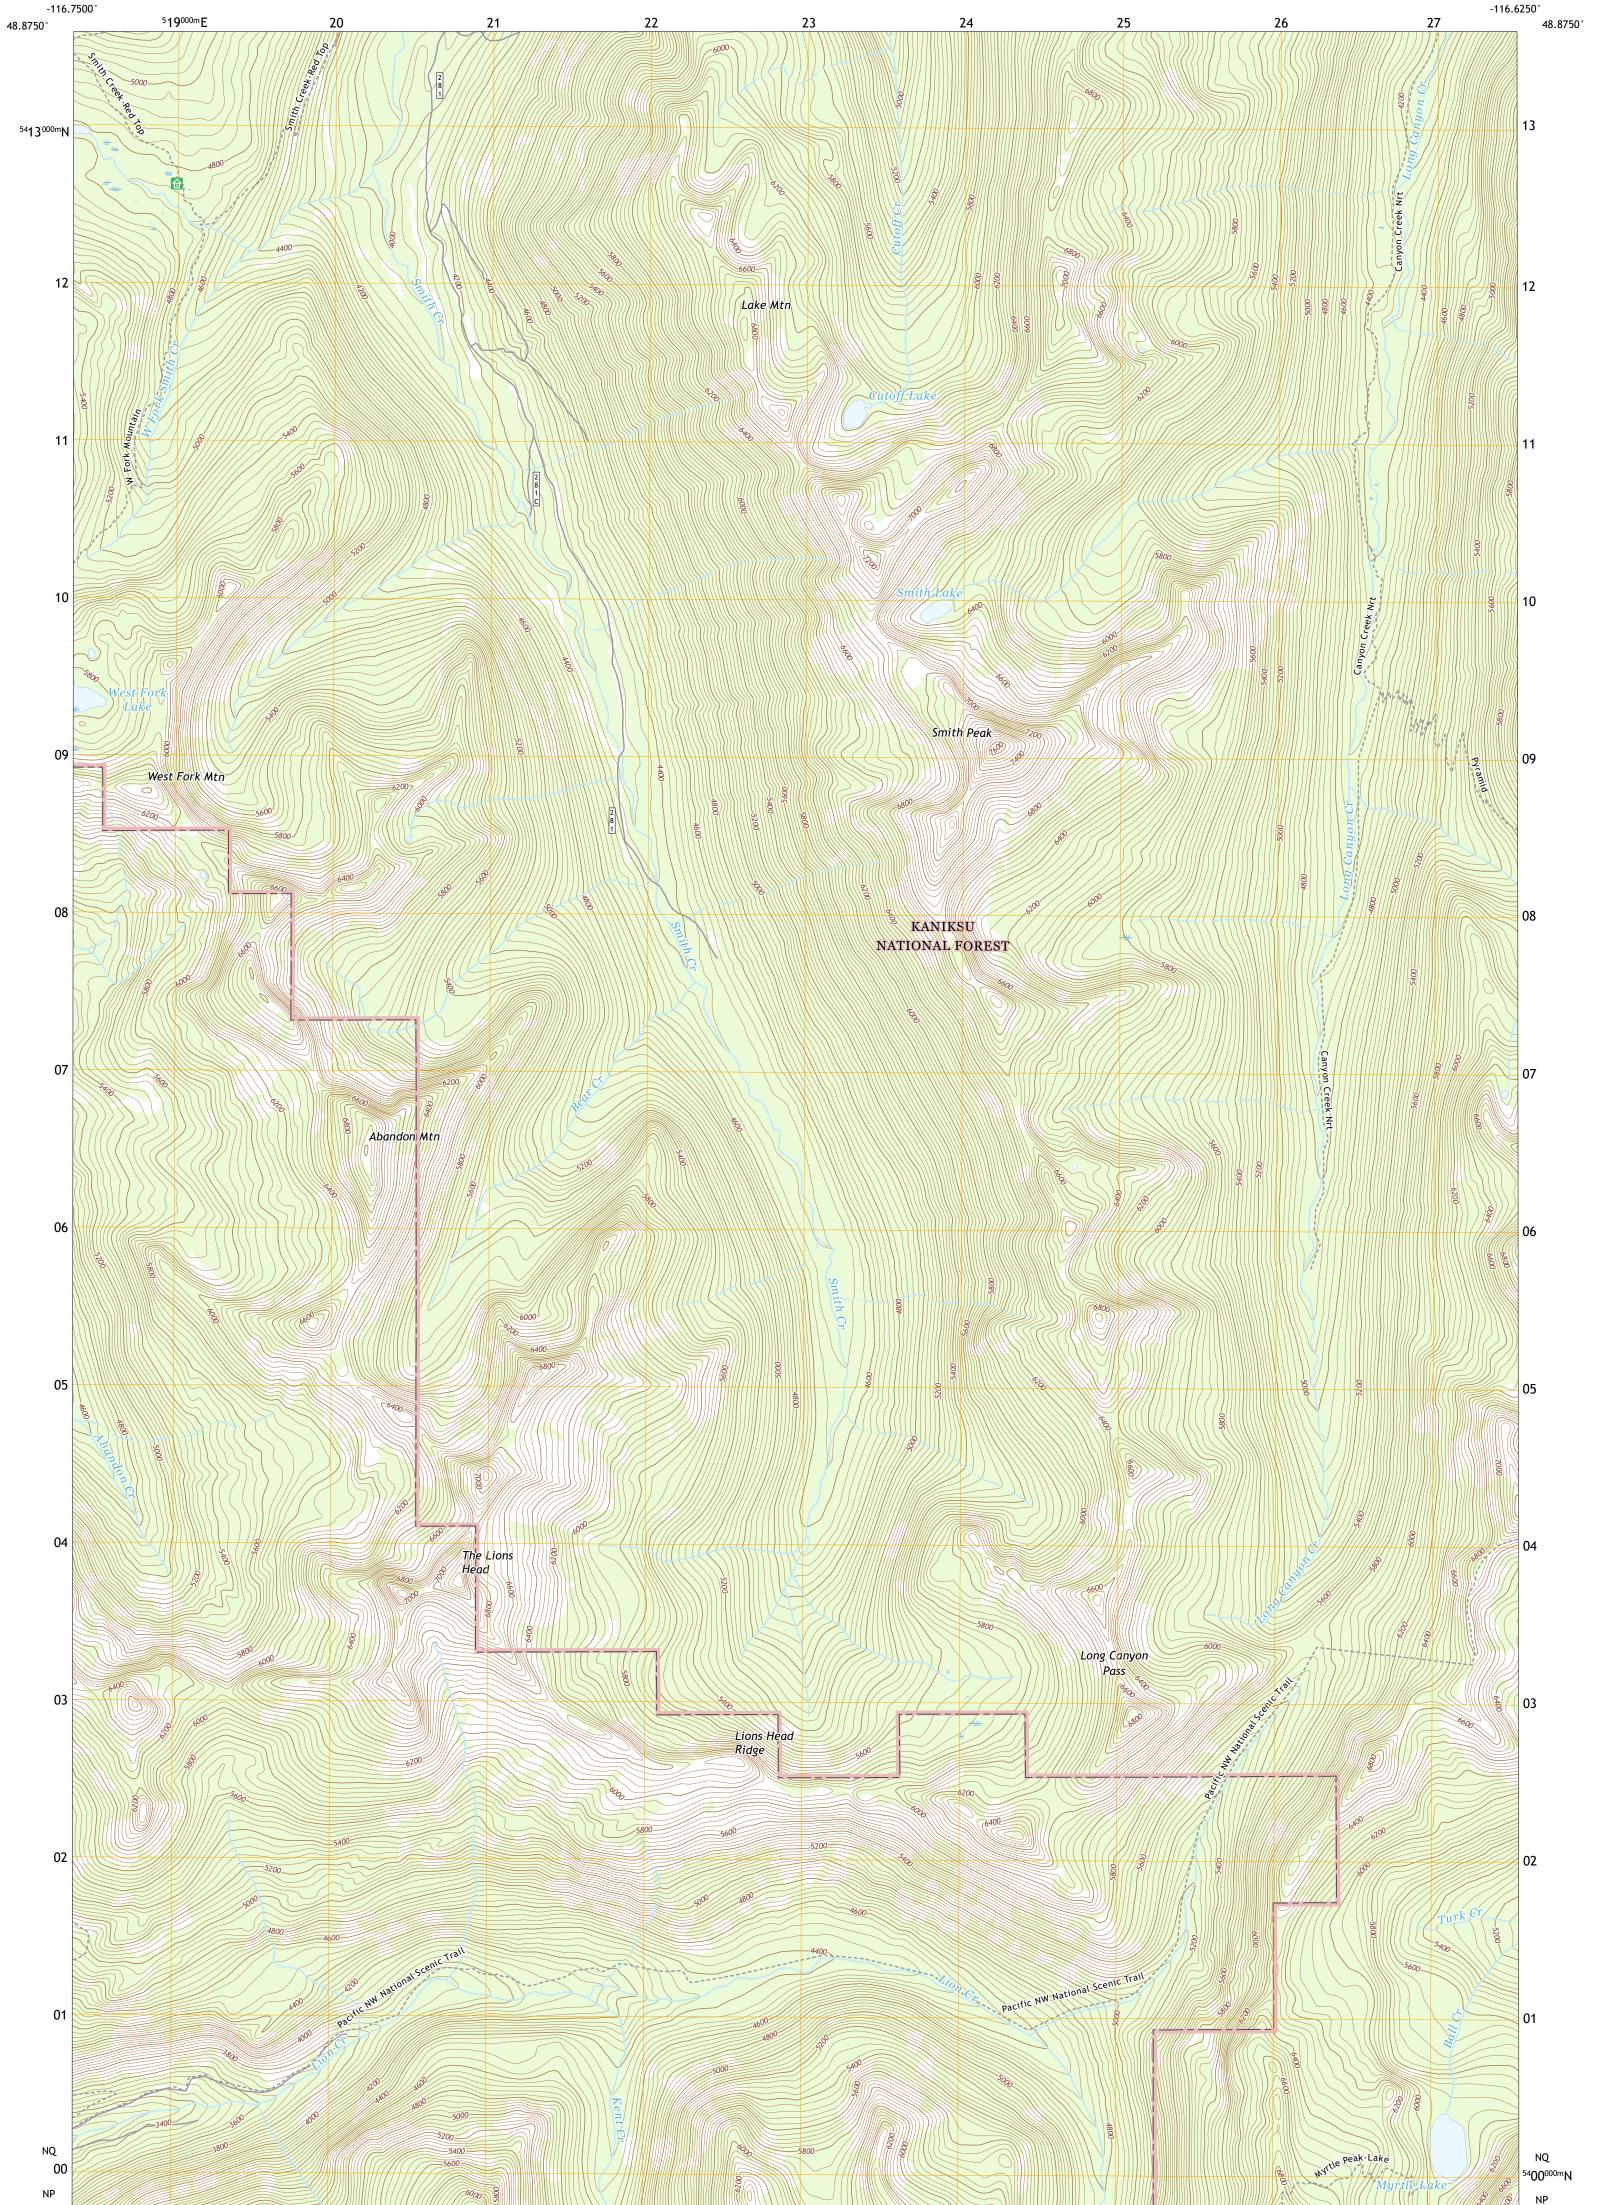

USS STREET

SMITH PEAK QUADRANGLE IDAHO - BOUNDARY COUNTY 7.5-MINUTE SERIES

**Produced by the United States Geological Survey** North American Datum of 1983 (NAD83) World Geodetic System of 1984 (WGS84). Projection and 1 000-meter grid:Universal Transverse Mercator, Zone 11U This map is not a legal document. Boundaries may be generalized for this map scale. Private lands within government reservations may not be shown. Obtain permission before entering private lands.