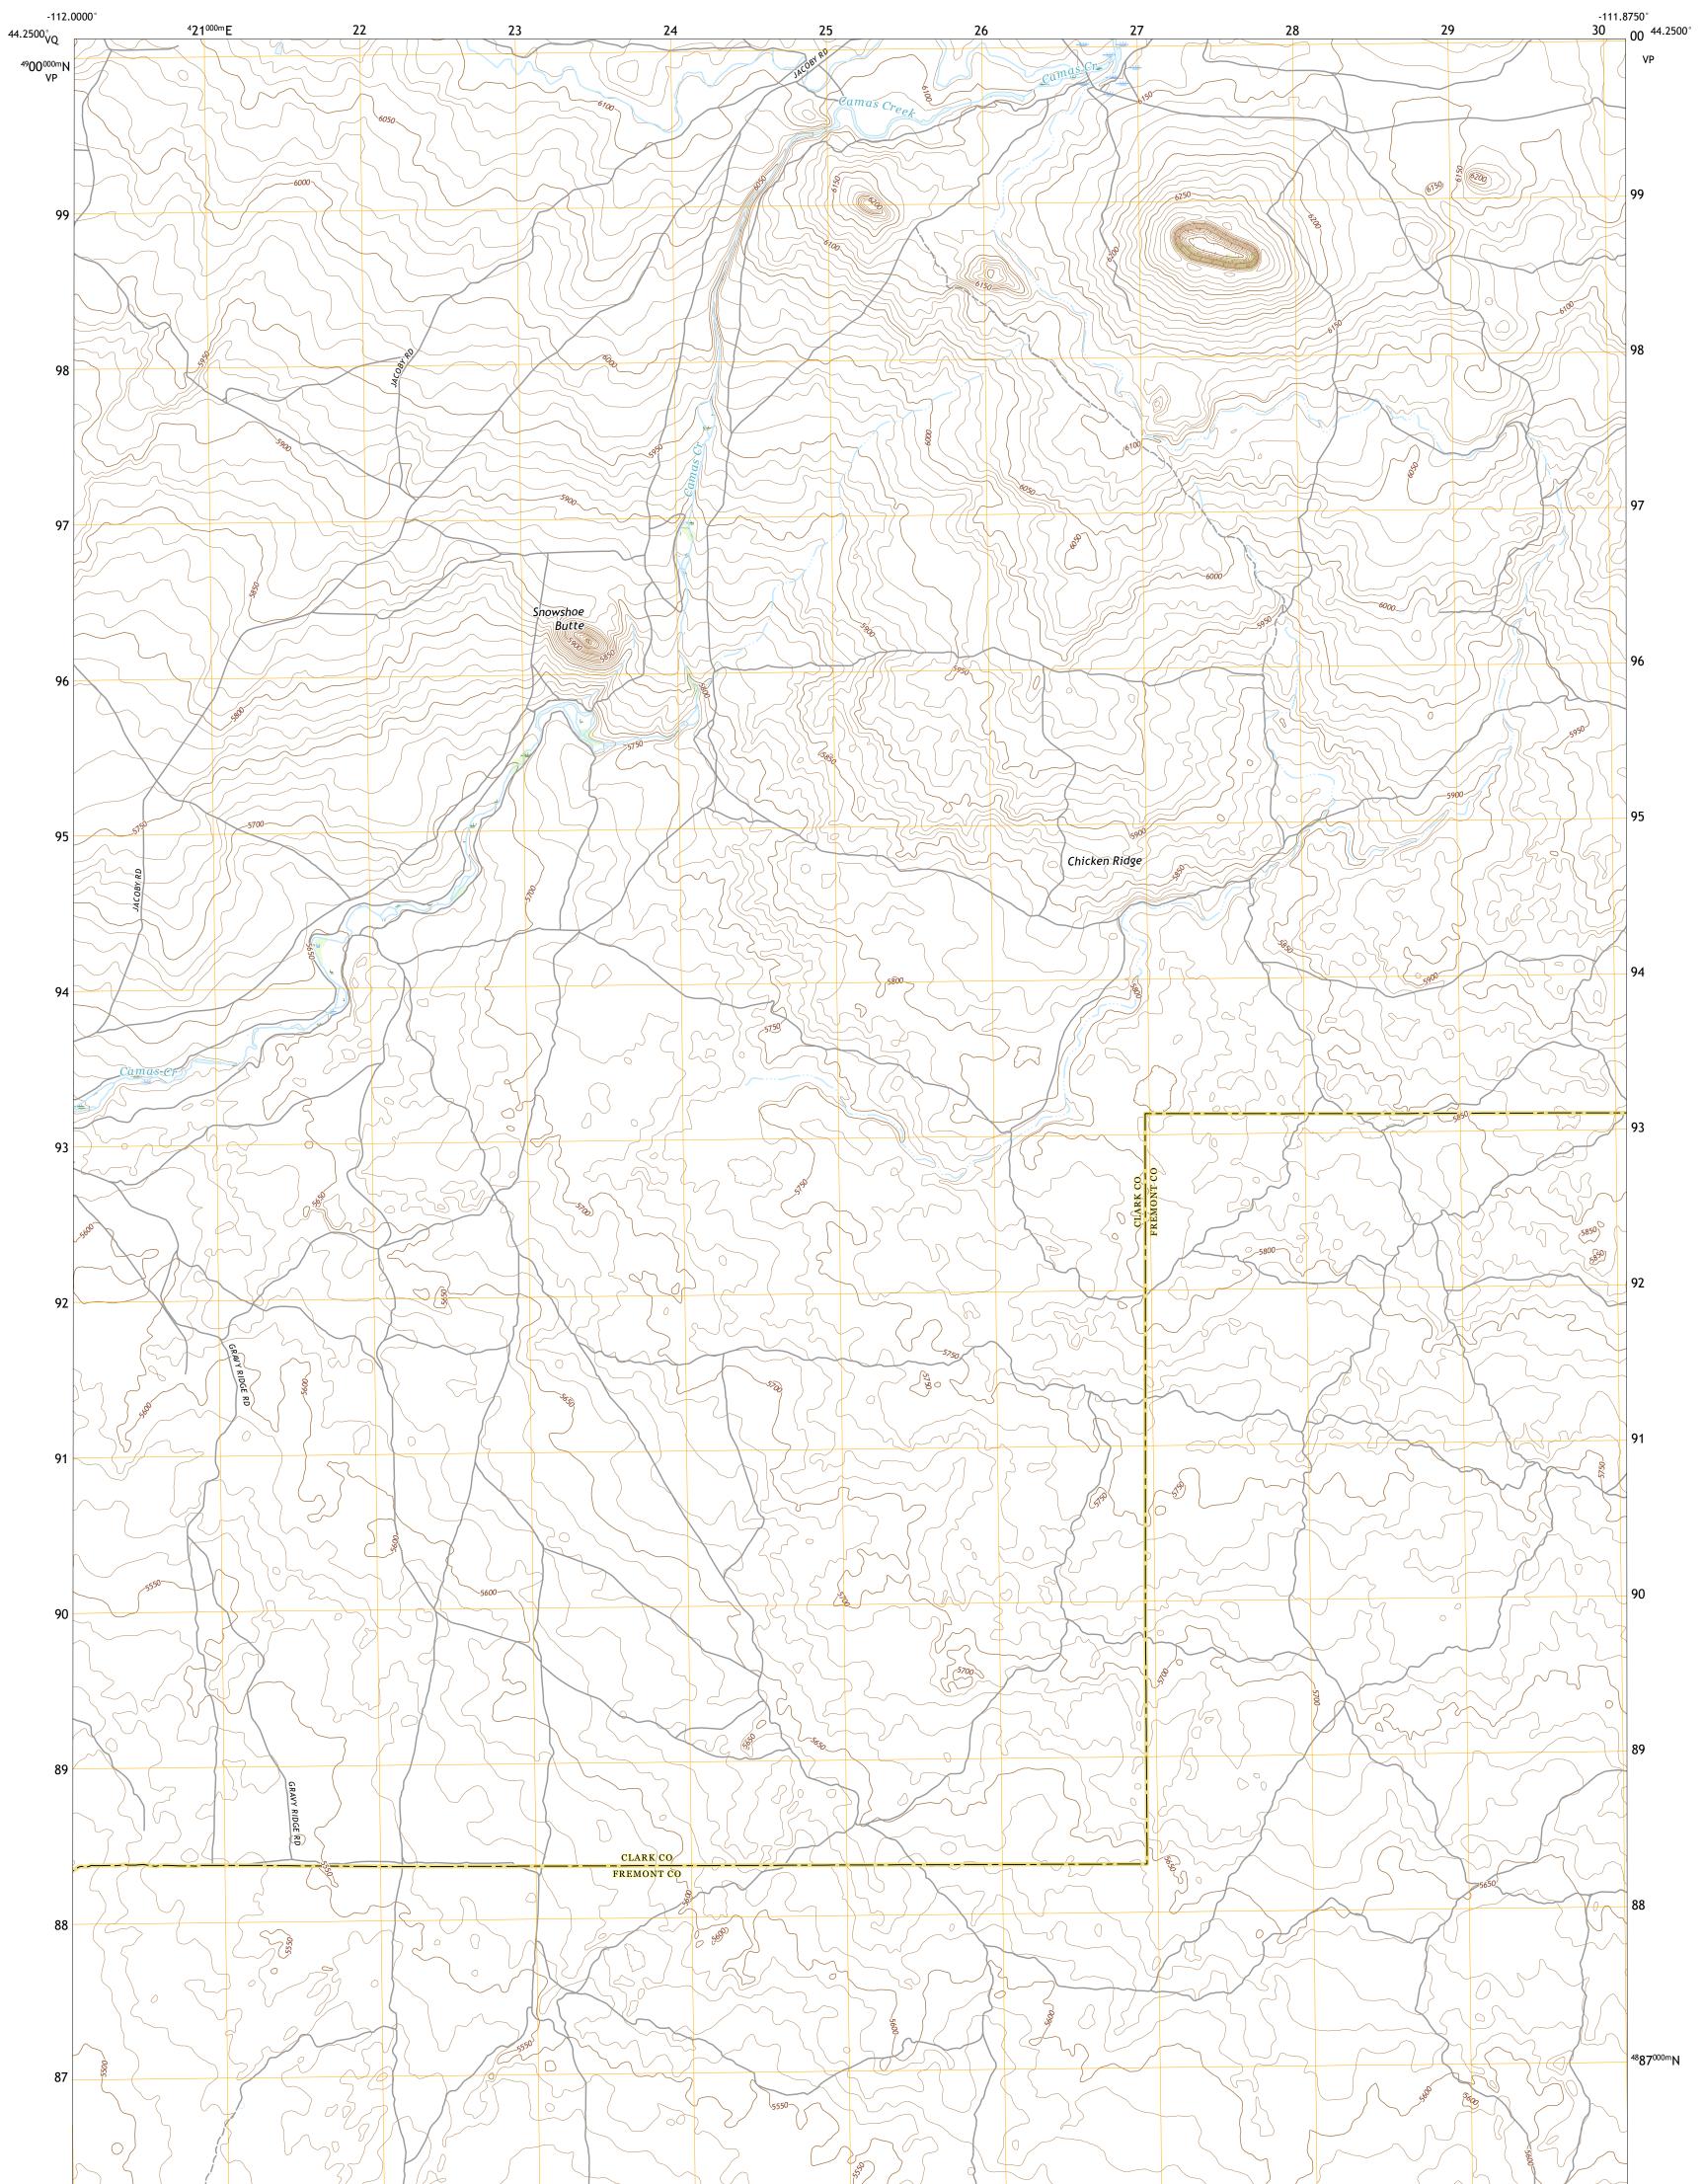

## The National Map US Topo

SNOWSHOE BUTTE QUADRANGLE IDAHO 7.5-MINUTE SERIES

**Produced by the United States Geological Survey** North American Datum of 1983 (NAD83) World Geodetic System of 1984 (WGS84). Projection and 1 000-meter grid:Universal Transverse Mercator, Zone 12T This map is not a legal document. Boundaries may be generalized for this map scale. Private lands within government reservations may not be shown. Obtain permission before entering private lands.

Imagery......NAIP, October 2017 - January 2018 Roads.....U.S. Census Bureau, 2016 Names......GNIS, 1979 - 2020 Hydrography.....National Hydrography Dataset, 2002 - 2020 Contours.....National Elevation Dataset, 2001 Boundaries.....Multiple sources; see metadata file 2017 - 2018 Public Land Survey System......BLM, 2019 Wetlands.....BLM, 2019