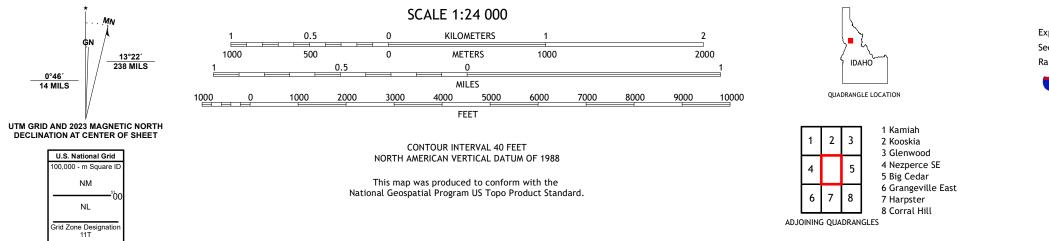

## U.S. DEPARTMENT OF THE INTERIOR U.S. GEOLOGICAL SURVEY

STITES QUADRANGLE IDAHO - IDAHO COUNTY 7.5-MINUTE SERIES

Produced by the United States Geological Survey North American Datum of 1983 (NAD83) World Geodetic System of 1984 (WGS84). Projection and 1 000-meter grid:Universal Transverse Mercator, Zone 11T This map is not a legal document. Boundaries may be generalized for this map scale. Private lands within government reservations may not be shown. Obtain permission before entering private lands.