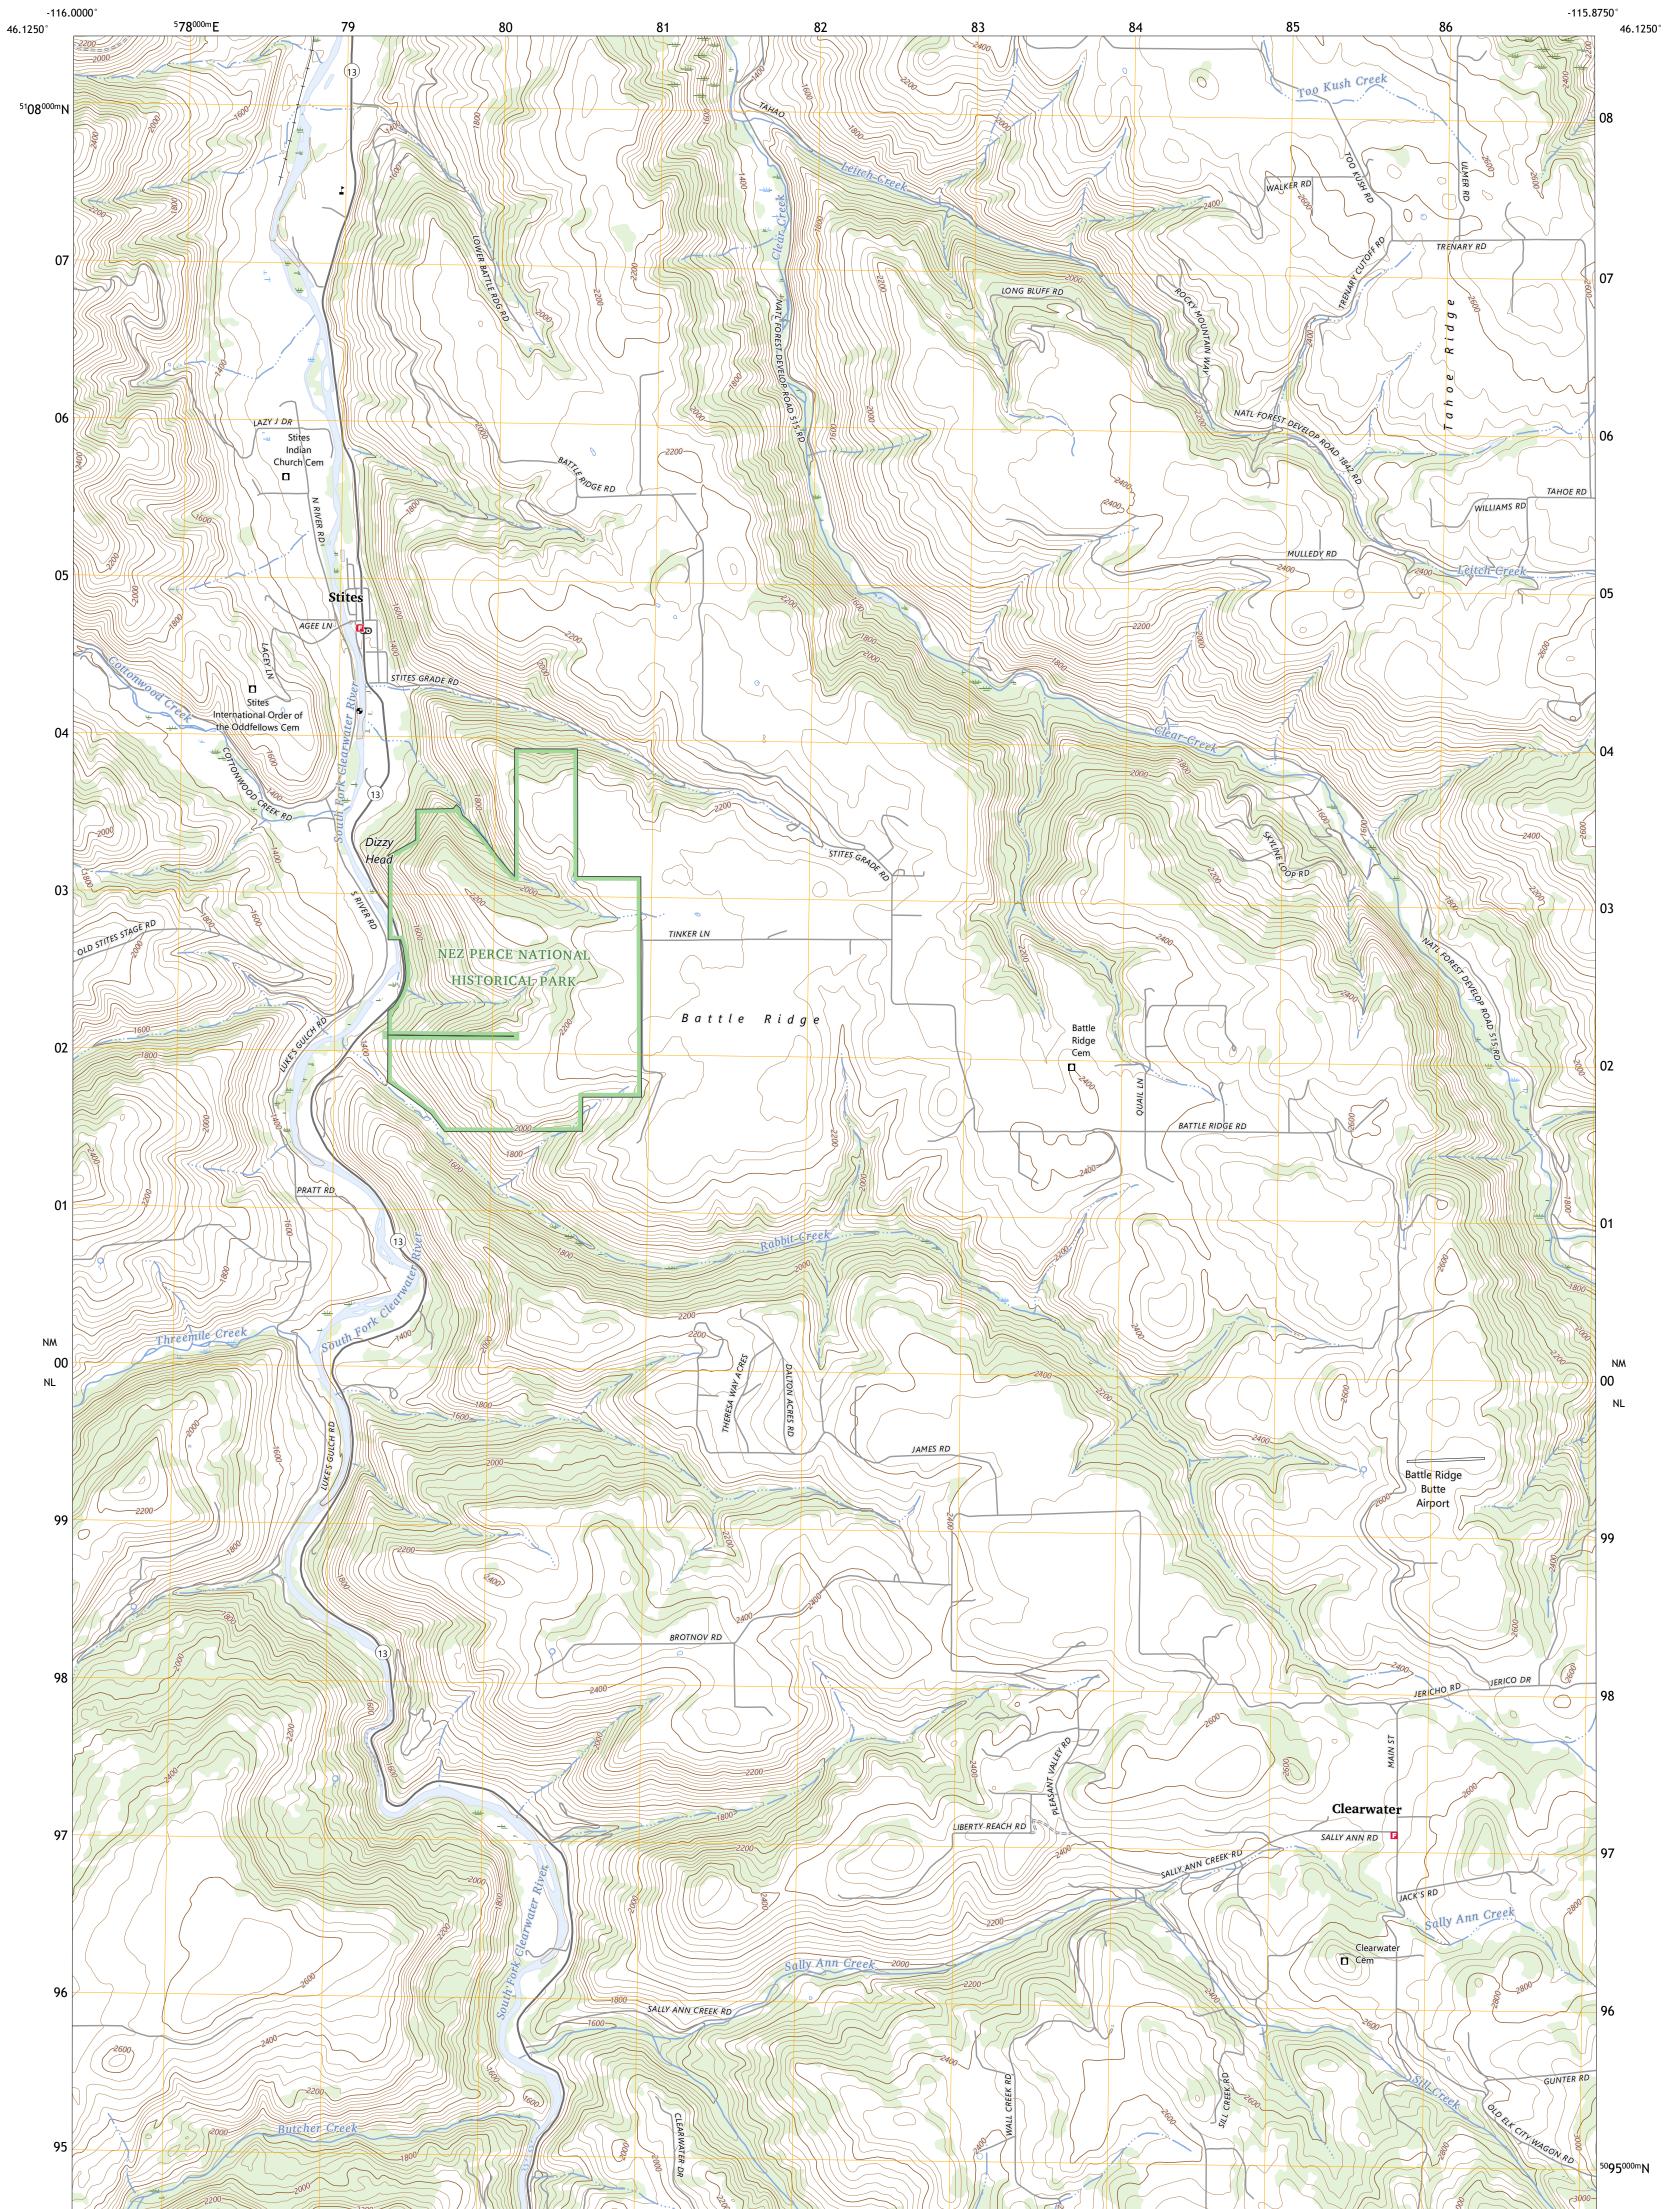

## U.S. DEPARTMENT OF THE INTERIOR U.S. GEOLOGICAL SURVEY

STITES QUADRANGLE IDAHO - IDAHO COUNTY 7.5-MINUTE SERIES

Produced by the United States Geological Survey North American Datum of 1983 (NAD83) World Geodetic System of 1984 (WGS84). Projection and 1 000-meter grid:Universal Transverse Mercator, Zone 11T This map is not a legal document. Boundaries may be generalized for this map scale. Private lands within government reservations may not be shown. Obtain permission before entering private lands.